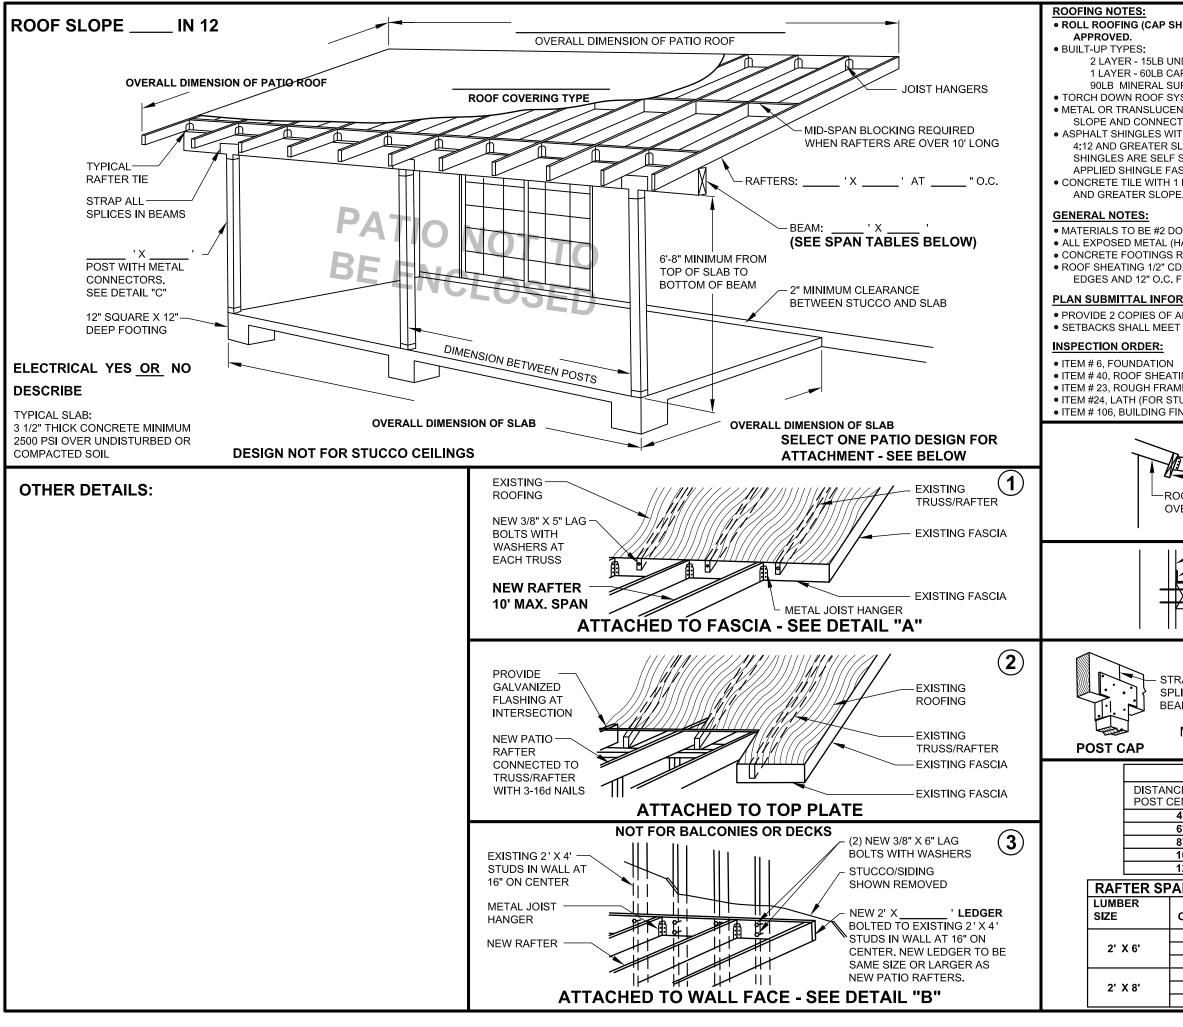

| NDERLAYMENT<br>AP SHEET MOPF<br>URFACED<br>YSTEM PER MAI<br>ENT PANELS PEF<br>CTION PER MAN<br>TITH 1 LAYER - 15<br>SLOPE, FOR SLC<br>SEALING WITH<br>ASHION PER MA | PED (ROOFING P<br>NUF. SPECIFICAT<br>R MANUF. SPECIFI<br>UF. SPECIFICATIO<br>SLB UNDERLAYM<br>JPES 2:12 AND UI<br>2 LAYERS OF 151<br>NUF. SPECIFICA | TIONS.<br>FICATIONS.<br>DNS.<br>ENT SHALL HAVE<br>NDER 4:12 ASPHALT<br>LB UNDERLAYMENT |          | TIO                                                  |       |  |
|---------------------------------------------------------------------------------------------------------------------------------------------------------------------|-----------------------------------------------------------------------------------------------------------------------------------------------------|----------------------------------------------------------------------------------------|----------|------------------------------------------------------|-------|--|
| PE.<br>OUGLAS FIR MII<br>HANGERS, NAIL                                                                                                                              | NIMUM.<br>S, ETC.) TO BE G                                                                                                                          | ALVANIZED.                                                                             | Gl       | JIDEL<br>IEET                                        | INE   |  |
| REQUIRED.                                                                                                                                                           | B MINIMUM - NAIL                                                                                                                                    |                                                                                        | T TO SCA |                                                      |       |  |
| RMATION:                                                                                                                                                            |                                                                                                                                                     |                                                                                        | PEF      | RMIT NUN                                             | /IBER |  |
| ALL DRAWINGS<br>T RESIDENTIAL                                                                                                                                       | ZONE REQUIREN                                                                                                                                       | IENTS                                                                                  |          |                                                      |       |  |
| TING (BEFORE COVERING ROOF)<br>MING, #22 ROUGH ELECTRIC<br>TUCCO)<br>'INAL - ALL EXTERIOR WOOD TO BE PRIMED/SEALED                                                  |                                                                                                                                                     |                                                                                        |          | ALL WORK SHALL<br>COMPLY WITH<br>APPLICABLE<br>CODES |       |  |
|                                                                                                                                                                     |                                                                                                                                                     | R SPAN SHALL E                                                                         |          |                                                      |       |  |
| GALV                                                                                                                                                                | 四<br>IL "A"<br>ING WALL                                                                                                                             | HEADER                                                                                 |          |                                                      |       |  |
|                                                                                                                                                                     | IL "B"                                                                                                                                              | ATIO RAFTER                                                                            |          |                                                      |       |  |
| DETA                                                                                                                                                                | IL D                                                                                                                                                |                                                                                        | _        |                                                      |       |  |
| RAP ALL<br>LICES IN<br>AM                                                                                                                                           | 2" MIN. ——<br>SIDECOVER                                                                                                                             |                                                                                        | Į        |                                                      |       |  |
| METAL CO                                                                                                                                                            |                                                                                                                                                     | 1" MIN                                                                                 | _        |                                                      |       |  |
|                                                                                                                                                                     |                                                                                                                                                     |                                                                                        | -        |                                                      |       |  |
| BEAM SPA                                                                                                                                                            | AN IABLE<br>MINIMUM B                                                                                                                               | FAM                                                                                    |          |                                                      |       |  |
| ENTERS:                                                                                                                                                             | DIMENSION                                                                                                                                           |                                                                                        |          |                                                      |       |  |
| 4'                                                                                                                                                                  | 4' X 4'                                                                                                                                             |                                                                                        |          |                                                      |       |  |
| 6'                                                                                                                                                                  | 4' X 6'                                                                                                                                             |                                                                                        |          |                                                      |       |  |
| <u>8'</u><br>10'                                                                                                                                                    | 4' X 8'<br>4' X 10'                                                                                                                                 |                                                                                        |          |                                                      |       |  |
| 12'                                                                                                                                                                 | 4 X 10                                                                                                                                              |                                                                                        |          |                                                      |       |  |
|                                                                                                                                                                     |                                                                                                                                                     |                                                                                        |          |                                                      |       |  |
| AN IABLE/F<br>SPACING                                                                                                                                               | OR ROOF LO                                                                                                                                          | MAX. SPAN                                                                              |          |                                                      |       |  |
| SPACING<br>ON CENTER                                                                                                                                                | DOUG. FIR #1                                                                                                                                        | DOUG. FIR #2                                                                           |          |                                                      |       |  |
| 12"                                                                                                                                                                 | 15' - 11"                                                                                                                                           | 15' - 4"                                                                               |          | NAME:                                                |       |  |
| 12                                                                                                                                                                  | 14' - 2"                                                                                                                                            | 13' - 9"                                                                               |          | ΗΨ                                                   | ш     |  |
| 24"                                                                                                                                                                 | 12' - 4"                                                                                                                                            | 11' - 7"                                                                               |          |                                                      | ΖI    |  |
| 12"                                                                                                                                                                 | 20' - 11"                                                                                                                                           | 20' - 3"                                                                               |          | ADDRF                                                | PHONE |  |
| <u>16"</u><br>24"                                                                                                                                                   | 18' - 9"                                                                                                                                            | 18' - 1"                                                                               |          | z A                                                  | ā     |  |
| 24                                                                                                                                                                  | 15' - 10"                                                                                                                                           | 14' - 10''                                                                             |          |                                                      |       |  |
|                                                                                                                                                                     |                                                                                                                                                     |                                                                                        |          |                                                      |       |  |