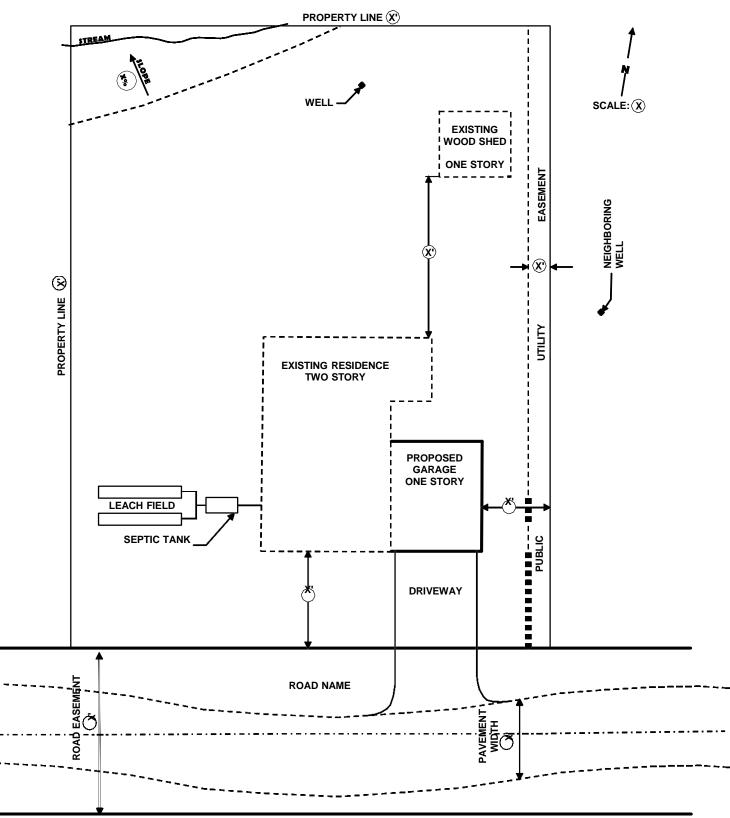

| The site plan shall include the following:<br>1.All property lines<br>2.Adjacent streets & closest cross-street<br>3.Parcel size<br>4.Easements<br>5.North arrow<br>6.Accurate property dimensions<br>7.Existing & proposed buildings<br>8.Well and septic system location<br>9.Driveway location<br>10.Proposed setbacks<br>11.Width of road right-of-way<br>12.Official Plan of Streets and Highways<br>13.Turn around areas | PAT<br>GUI<br>SHE<br>NOT T                           | DEL<br>EET |        |
|--------------------------------------------------------------------------------------------------------------------------------------------------------------------------------------------------------------------------------------------------------------------------------------------------------------------------------------------------------------------------------------------------------------------------------|------------------------------------------------------|------------|--------|
| 14.LPG storage tank(s)/Water storage tank(s)<br>15.Space between buildings                                                                                                                                                                                                                                                                                                                                                     | ALL WORK SHALL<br>COMPLY WITH<br>APPLICABLE<br>CODES |            |        |
| OTHER INFORMATION:                                                                                                                                                                                                                                                                                                                                                                                                             | CODE                                                 | S          |        |
|                                                                                                                                                                                                                                                                                                                                                                                                                                | NAME:                                                | ADDRESS:   | PHONE: |

## SITE PLAN

SCALE:

Site plan must be drawn to scale, on 8-1/2" x 11" paper