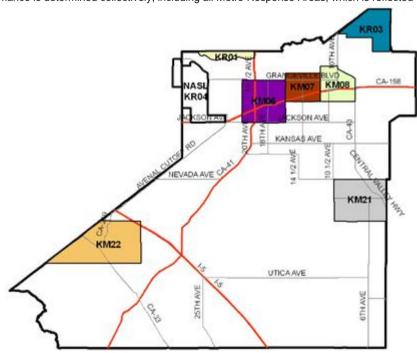

------------|---|-----|-------|----------------|
| KM22   | Avenal     | 3  | 3      | 3           | 1 | 0   | 10    | 10             |
| C12    | Coalinga   | 19 | 19     | 16          | 1 | 5   | 15    | 14             |
| KM21   | Corcoran 1 | 31 | 30     | 29          | 2 | 26  | 25    | 25             |
| KR25   | Corcoran 2 | 35 | 35     | 33          | 2 | 25  | 25    | 24             |
| C12    | Pleasant   | 11 | 10     | 10          |   | 2   | 2     | 2              |

<sup>\*</sup> Outside EOA

<sup>\*\*</sup> These figures show the activity within each identified Metro Response Area and individually are not contractual requirements. Contractual Metro Response Area performance is determined collectively, including all Metro Response Areas, which is reflected with this report.



## Late Calls by Zone October 2019

#### Metro

|                |   |            |                          | Armo        | na                 |               |          |            |
|----------------|---|------------|--------------------------|-------------|--------------------|---------------|----------|------------|
| EMS#           |   | Resp.      | Min.                     | 2           | Annael Dagan       |               |          | Liquidated |
| EIVIS#         | # | Time       | Late Non-Appeal I        | Reason      | Appeal Reason      | Approved      | Delay \$ | Damages    |
| 1 201910020411 | 1 | 00:09:05   | 2 Delay-Traffic          |             |                    | No            |          | \$58.00    |
| 2 201910150723 | 1 | 00:08:06   | 1 Delay-Distand