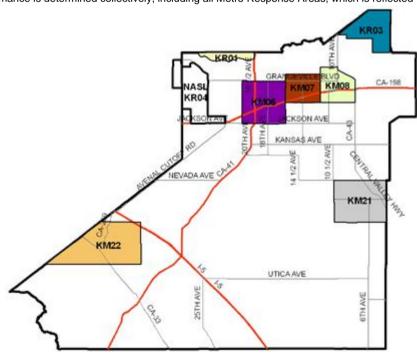

## Equality of Service by Zone August 2019

|        |                       | Pric     | ority 1  | and 2 | Resp       | onses      |          | Priorit  | y 3 Re | spons      | ses        |
|--------|-----------------------|----------|----------|-------|------------|------------|----------|----------|--------|------------|------------|
| Ledger | Response<br>Area Zone | Requests | Arrivals | Late  | Transports | Compliance | Requests | Arrivals | Late   | Transports | Compliance |
| KM07   | Armona                | 54       | 47       | 3     | 35         | 93.61 %    | 36       | 34       | 1      | 31         | 97.05 %    |
| KM22   | Avenal                | 37       | 36       | 2     | 18         | 94.44 %    | 39       | 39       | 0      | 24         | 100.00 %   |
| KM21   | Corcoran              | 86       | 85       | 4     | 60         | 95.29 %    | 99       | 98       | 7      | 84         | 92.85 %    |
| KM08   | Hanford               | 330      | 313      | 14    | 249        | 95.52 %    | 284      | 278      | 2      | 237        | 99.28 %    |
| KR03*  | Kingsburg             | 2        | 2        |       | 2          |            | 0        | 0        |        | 0          |            |
| KM06   | Lemoore               | 102      | 99       | 9     | 77         | 90.90 %    | 86       | 86       | 2      | 67         | 97.67 %    |
| KR01*  | Riverdale             | 0        | 0        |       | 0          |            | 0        | 0        |        | 0          |            |
| Rural  | Rural EOA Zones       | 114      | 103      | 1     | 82         | 99.02 %    | 82       | 81       | 3      | 69         | 96.29 %    |

<sup>\*</sup> Outside EOA

<sup>\*\*</sup> These figures show the activity within each identified Metro Response Area and individually are not contractual requirements. Contractual Metro Response Area performance is determined collectively, including all Metro Response Areas, which is reflected with this report.