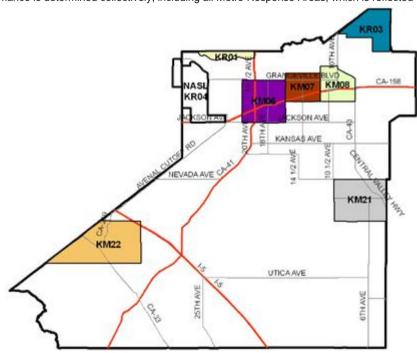

## Equality of Service by Zone September 2019

|        | Priority 1 and 2 Responses |          |          |      |            |            |          | Priority 3 Responses |      |            |            |  |
|--------|----------------------------|----------|----------|------|------------|------------|----------|----------------------|------|------------|------------|--|
| Ledger | Response<br>Area Zone      | Requests | Arrivals | Late | Transports | Compliance | Requests | Arrivals             | Late | Transports | Compliance |  |
| KM07   | Armona                     | 65       | 62       | 5    | 47         | 91.93 %    | 3        | 9 38                 | 3 0  | 30         | 100.00 %   |  |
| KM22   | Avenal                     | 40       | 36       | 3    | 26         | 91.66 %    | 5        | 2 49                 | ) 1  | 27         | 97.95 %    |  |
| KM21   | Corcoran                   | 100      | 93       | 4    | 71         | 95.69 %    | 9        | 8 96                 | 0    | 76         | 100.00 %   |  |
| KM08   | Hanford                    | 311      | 294      | 18   | 227        | 93.87 %    | 26       | 6 261                | 7    | 224        | 97.31 %    |  |
| KR03*  | Kingsburg                  | 3        | 3        |      | 4          |            |          | 0 (                  | )    | 0          |            |  |
| KM06   | Lemoore                    | 85       | 82       | 7    | 62         | 91.46 %    | 9        | 2 90                 | ) 2  | 67         | 97.77 %    |  |
| KR01*  | Riverdale                  | 0        | 0        |      | 0          |            |          | 0 (                  | )    | 0          |            |  |
| Rural  | Rural EOA Zones            | 98       | 90       | 5    | 65         | 94.44 %    | 7        | 7 72                 | 2 0  | 58         | 100.00 %   |  |

<sup>\*</sup> Outside EOA

<sup>\*\*</sup> These figures show the activity within each identified Metro Response Area and individually are not contractual requirements. Contractual Metro Response Area performance is determined collectively, including all Metro Response Areas, which is reflected with this report.