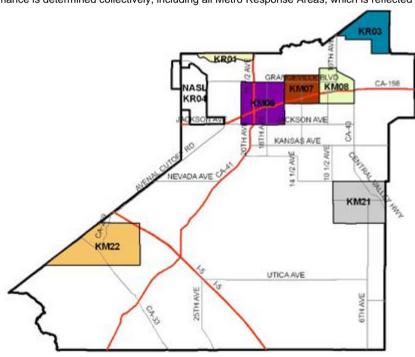

| Avenal     | 10  | 10     | 11          | 5  | 5                       | 5  |  |  |  |
| C12    | Coalinga   | 19  | 19     | 17          | 11 | 11                      | 11 |  |  |  |
| KM21   | Corcoran 1 | 25  | 25     | 24          | 36 | 35                      | 34 |  |  |  |
| KR25   | Corcoran 2 | 39  | 39     | 37          | 23 | 23                      | 22 |  |  |  |
| C12    | Pleasant   | 9   | 9      | 11          | 13 | 12                      | 12 |  |  |  |

<sup>\*</sup> Outside EOA

<sup>\*\*</sup> These figures show the activity within each identified Metro Response Area and individually are not contractual requirements. Contractual Metro Response Area performance is determined collectively, including all Metro Response Areas, which is reflected with this report.



## Late Calls by Zone October 2018

### Metro

| Armona         |          |               |              |                  |             |                          |          |                   |                    |  |  |
|----------------|----------|---------------|--------------|------------------|-------------|--------------------------|----------|-------------------|--------------------|--|--|
| EMS#           | Pr.<br># | Resp.<br>Time | Min.<br>Late | Non-Appeal Rea   | ison        | Appeal Reason            | Approved | xcessive Delay \$ | Liquidated Damages |  |  |
| 1 201810140152 | 1        | 00:12:08      | 5            | Delay-Distance   |             |                          | No       |                   | \$145.00           |  |  |
| 2 201810170760 | 1        | 00:10