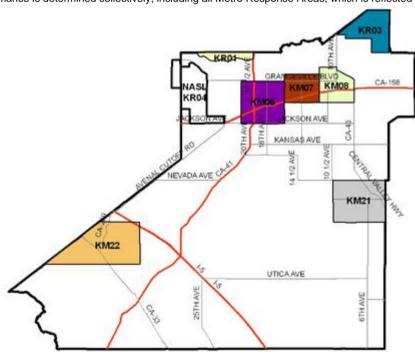

-|--|--|
| KM22   | Avenal     | 4  | 4     | 2            | 4   | 4                       | 4  |  |  |
| C12    | Coalinga   | 9  | 9     | 9            | 17  | 16                      | 16 |  |  |
| KM21   | Corcoran 1 | 34 | 33    | 30           | 57  | 57                      | 55 |  |  |
| KR25   | Corcoran 2 | 44 | 44    | 43           | 24  | 22                      | 22 |  |  |
| C12    | Pleasant   | 4  | 4     | 3            | 7   | 7                       | 7  |  |  |

<sup>\*</sup> Outside EOA

<sup>\*\*</sup> These figures show the activity within each identified Metro Response Area and individually are not contractual requirements. Contractual Metro Response Area performance is determined collectively, including all Metro Response Areas, which is reflected with this report.



## Late Calls by Zone August 2018

## Metro

|                |     |          |       |                | Armoi      | na                         |          |          |            |
|----------------|-----|----------|-------|----------------|------------|----------------------------|----------|----------|------------|
|                | Pr. |          | Min.  |                |            |                            |          |          | Liquidated |
| EMS#           | #   | Time     | Late  | Non-Appeal Rea | son        | Appeal Reason              | Approved | Delay \$ | Damages    |
| 1 201808080159 | 1   | 00:04:41 | 0     |                |            | Crew-Failed to Advise At-S | ScYes    |          | \$0.00     |
| 2 201808090610 | 1   | 00:21:08 | 14    | Delay-Distance |