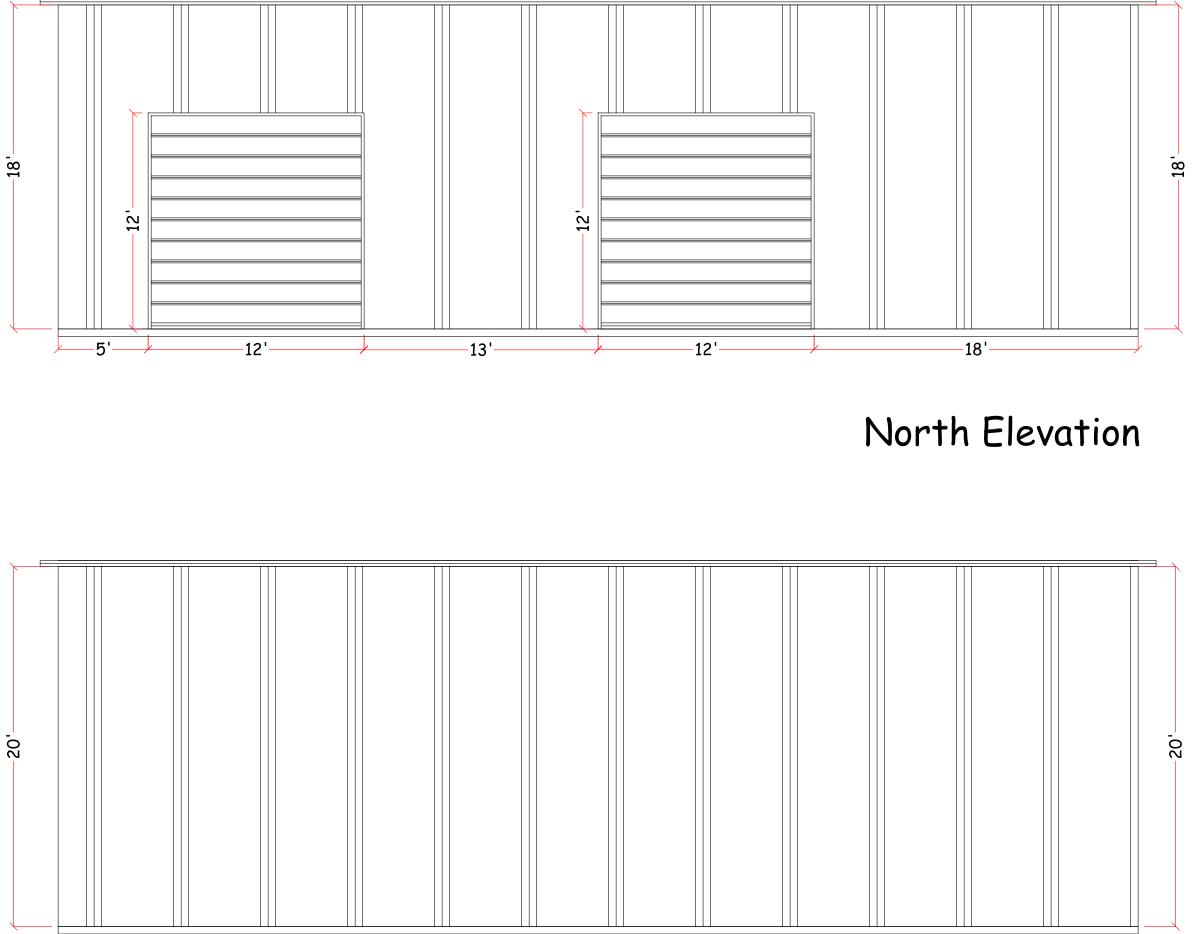

T THE PUBLIC KNOWS OF OUR EXISTENCE
- 15.- 40' X 60' X 20' TALL METAL BUILDING. (BUILDING PHASE 1 AND 2, EVRITHING WILL BE THE SAME) \* Inside description - Office, one bathroom, parking work trucks, materiales and tools storages.
- 16.- BUILDING PHASE 1 & PHASE 2
- 17.- IN FRONT OF THE BUILDING AND IN THE PARKING AREA
- 18.- THE PROPERTY IS ALREADY CLOSED WITH CHAIN LINE FANCE. NO LANSCAPING AREA
- 19.- WE ARE A SMALL COMPANY THAT PERFORMS RESIDENTIAL OR COMERCIAL WORK, 95 % OF THE OPERATIONS IS CARRIED OUT IN CLIENT HOMES OR PROPERTIES, AND EMPLOYEES WILL ALWAYS BE WORKING ON PROJECTS OUTSIDE OF THIS PROPERTY.
- 20.- I AM SALVADOR RAMIREZ, THE SOLE OWNER AND I AN INVOLVED IN THE DAILY ACTIVITIES PHYSICALLY AND ADMINISTRATIVELY.



Print Scale: ½ - 1'-0"

Fresno Ca





West Elevation





East Elevation

# **Elevations** Plan

South Elevation

SALVADOR RAMIREZ Address: 4432 S. Maple Ave Fresno Ca

Print Scale: <sup>3</sup>/<sub>16</sub>" - 1'-0"