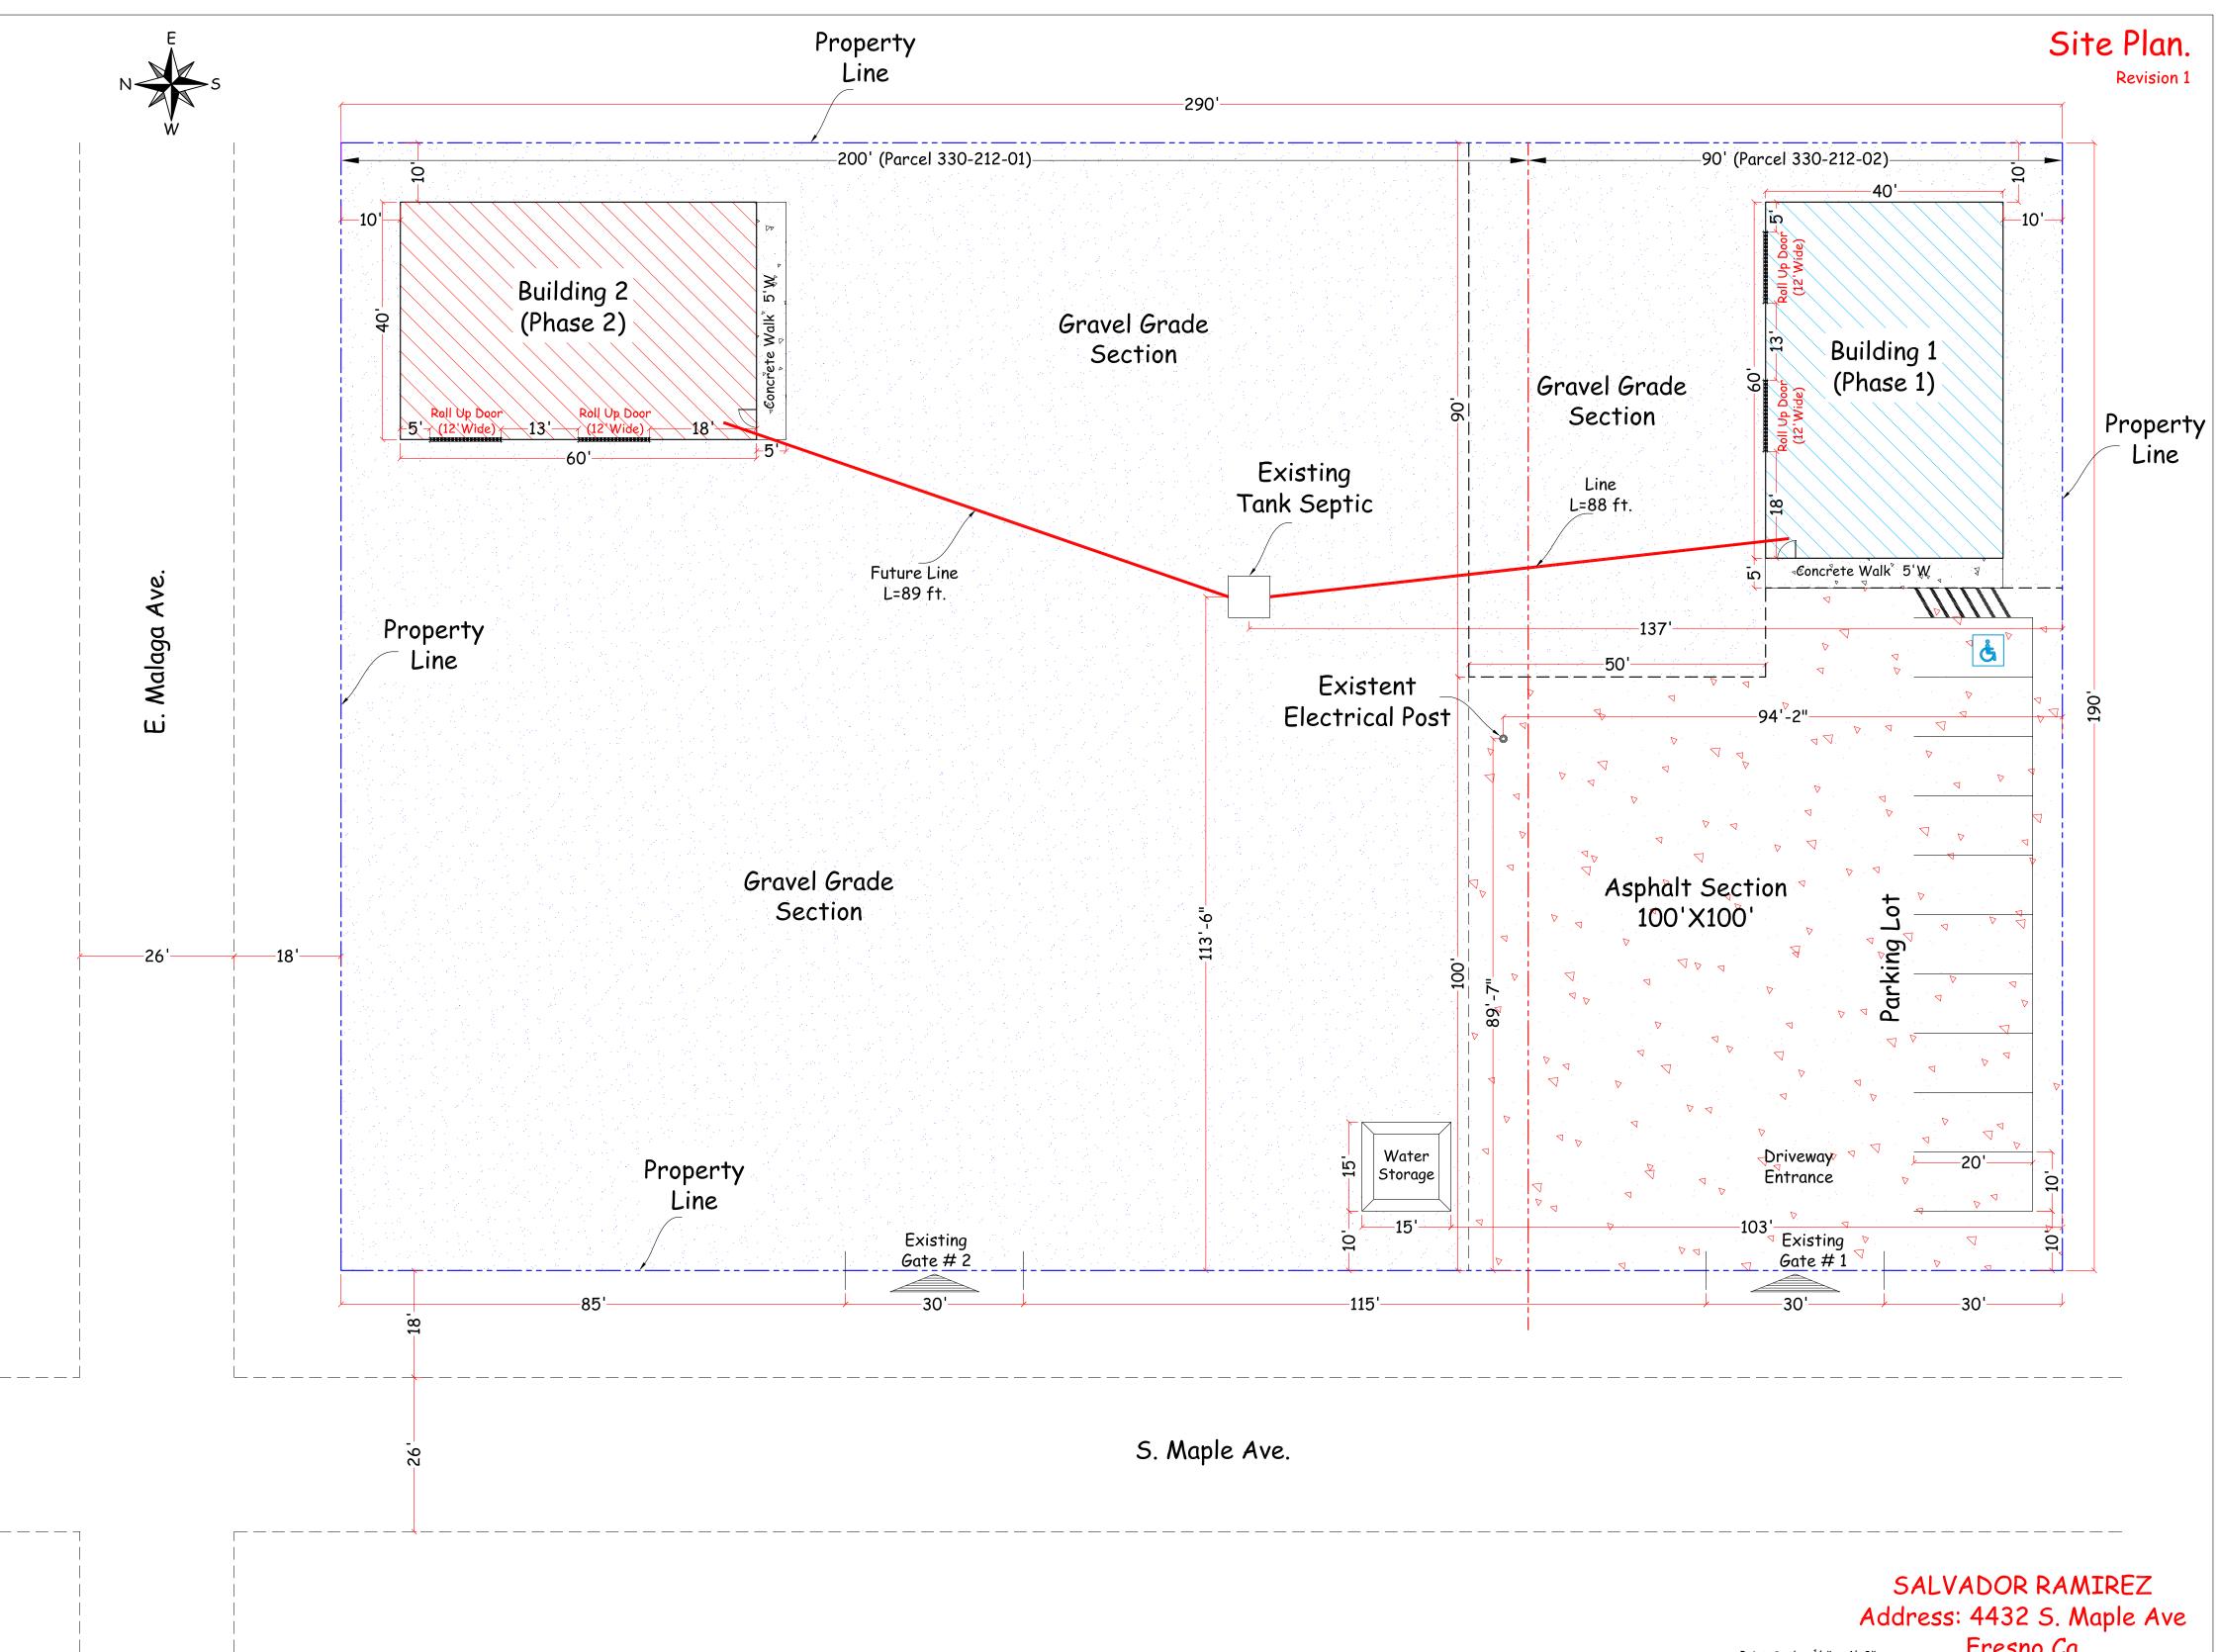

#### DUE DATE: March 29, 2024

The Department of Public Works and Planning, Development Services and Capital Projects Division is reviewing the subject application proposing to rezone two parcels totaling approximately 1.26 acres, from the C-6 nb (General Commercial, Neighborhood Beatification Overlay) Zone District to the M-1 nb (Light Manufacturing Neighborhood Beatification Overlay) Zone District.

The subject parcels are located at the southeast corner of E. Malaga Avenue and S. Maple Avenue, southerly adjacent to the City of Fresno (APNs.330-212-01, 02) (4432, 4424, 4412 S. Maple) (Sup. Dist. 3).