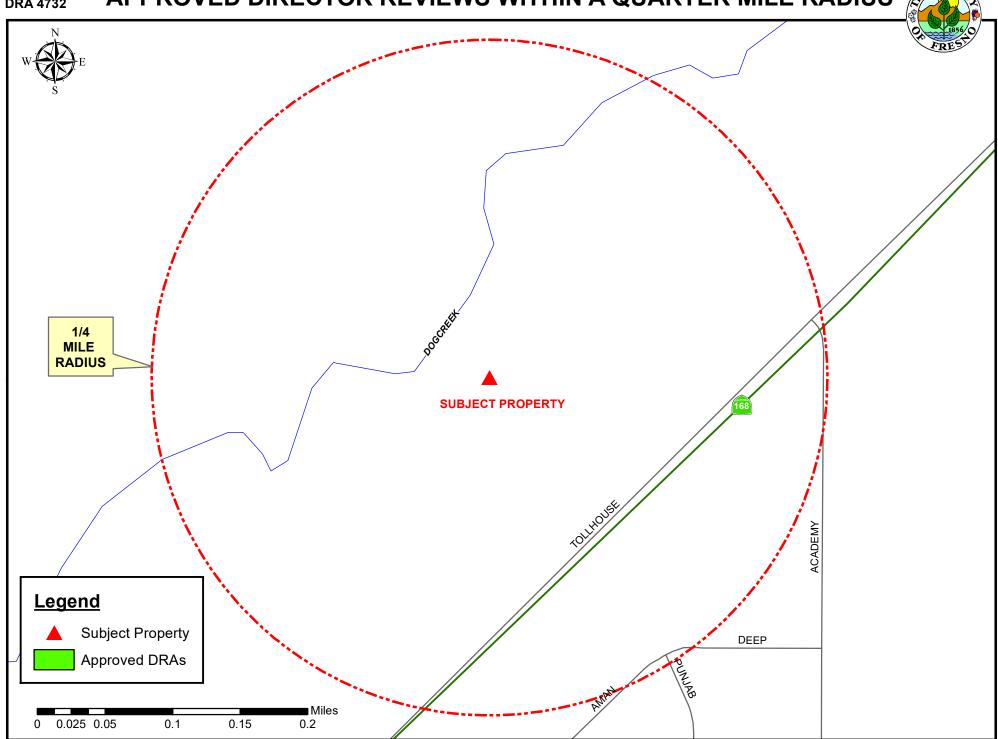

## APPROVED DIRECTOR REVIEWS WITHIN A QUARTER MILE RADIUS

MODEL: TEM-16663A APPROX: 990 SQ.FT. 3 BED, 2 BATH REV: 0-04-22