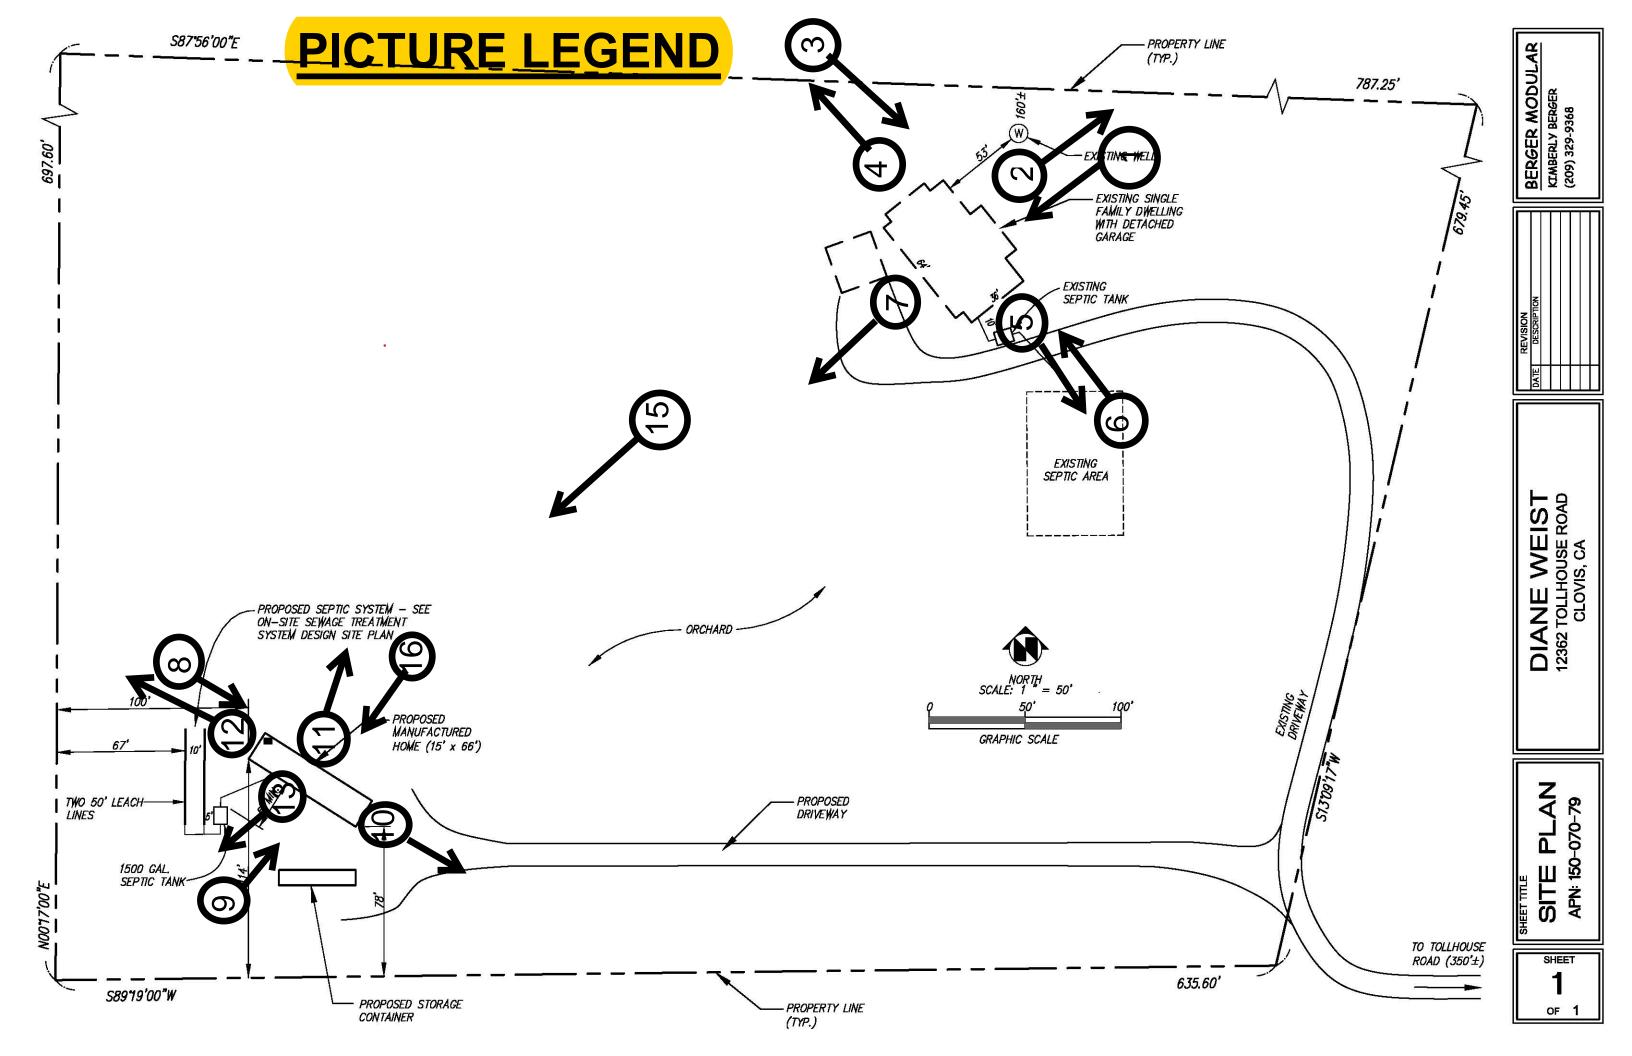

FROM: Alyce Alvarez, Planner

Development Services and Capital Projects Division

SUBJECT: Director Review and Approval Application No. 4732

APPLICANT: Kimberly Berger

DUE DATE: February 13, 2023

The Department of Public Works and Planning, Development Services and Capital Projects Division is reviewing the subject application proposing to allow a mobile home as a permanent second residence on a 11.11-acre parcel in the AE-40 (Exclusive Agricultural, 40-acre minimum) Zone District. Mobile home not to exceed 2,000 square feet and the property owner must reside on the property.

The project site is located 791 feet west of the intersection of Tollhouse Rd. and N. Academy Ave., 1,900 feet north of E. Shepherd Ave., and approximately 3.45 miles east of the City of Clovis (APN: 150-070-79s) (12362 Tollhouse Rd.) (Sup. Dist. 5).