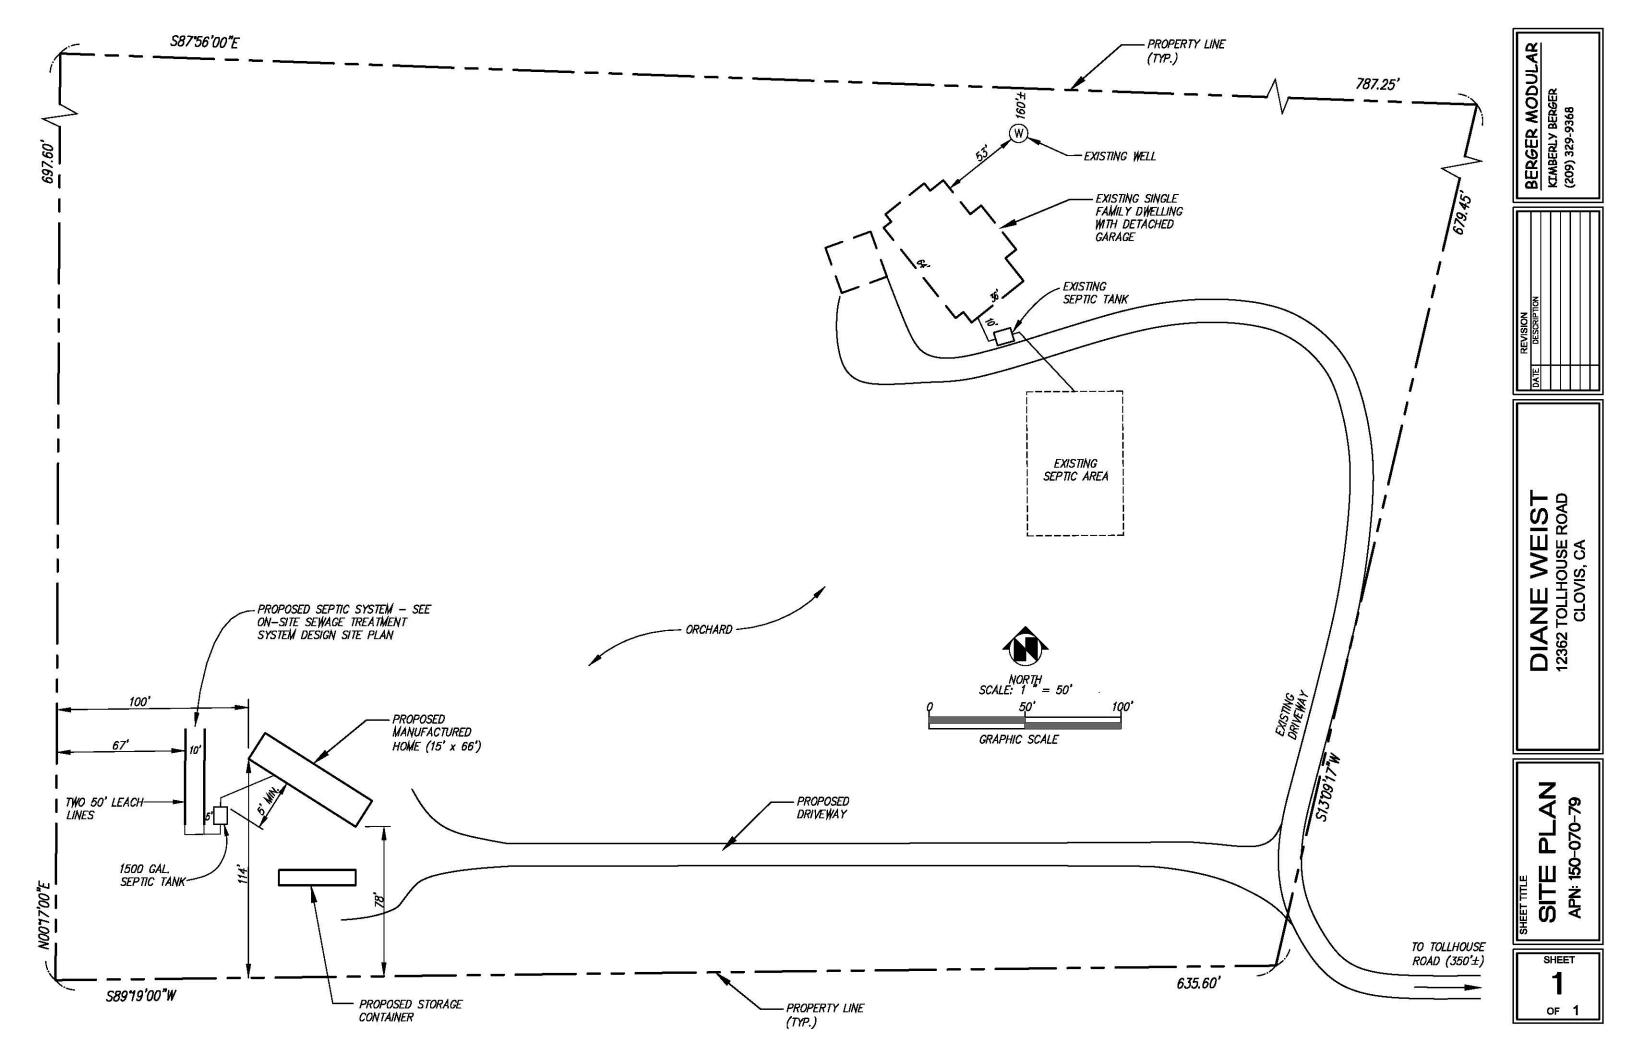

FROM: Alyce Alvarez, Planner

Development Services and Capital Projects Division

SUBJECT: Director Review and Approval Application No. 4732

APPLICANT: Kimberly Berger

DUE DATE: February 13, 2023

The Department of Public Works and Planning, Development Services and Capital Projects Division is reviewing the subject application proposing to allow a mobile home as a permanent second residence on a 11.11-acre parcel in the AE-40 (Exclusive Agricultural, 40-acre minimum) Zone District. Mobile home not to exceed 2,000 square feet and the property owner must reside on the property.

The project site is located 791 feet west of the intersection of Tollhouse Rd. and N. Academy Ave., 1,900 feet north of E. Shepherd Ave., and approximately 3.45 miles east of the City of Clovis (APN: 150-070-79s) (12362 Tollhouse Rd.) (Sup. Dist. 5).