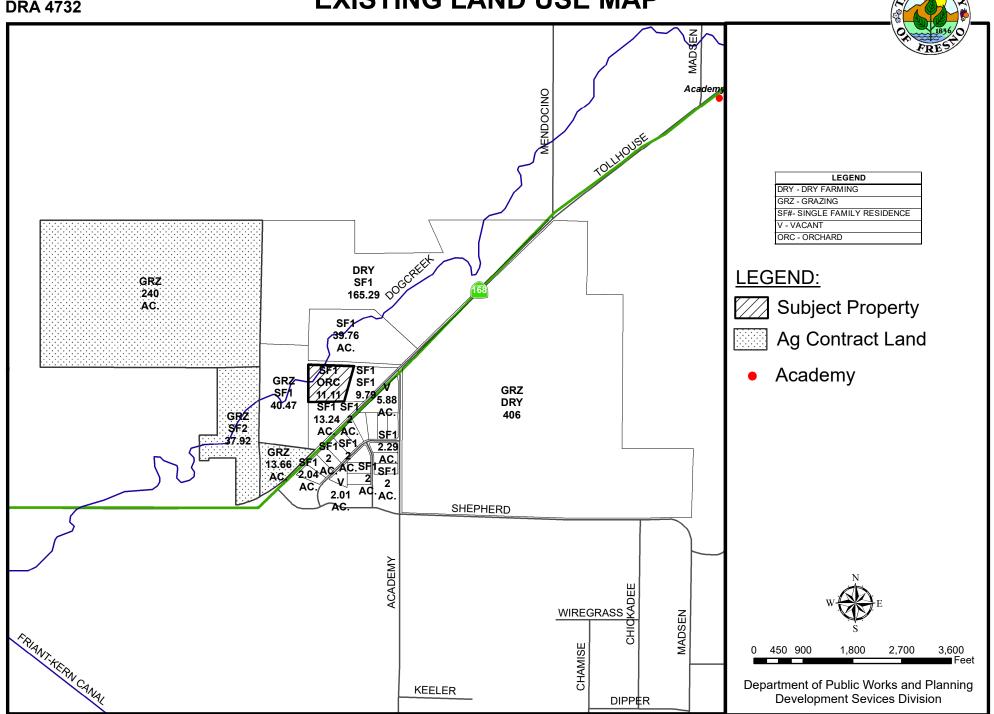

|
| * If the legal owner of the property is a corporation, company, putth this outhorization form playing that the individual significant                                                                                                                 | partnership or LLC, provide a copy of a legal document                                                                                |

G:\4360Devs&PIn\FORMS\F410 Agent Authorization 8-14-19.doc

<sup>\*</sup> If the legal owner of the property is a corporation, company, partnership or LLC, provide a copy of a legal document with this authorization form showing that the individual signing this authorization form is a duly authorized partner, officer or owner of said corporation, company, partnership or LLC.

## **EXISTING LAND USE MAP**



# **EXISTING ZONING MAP**





**DRA 4732** 

## APPROVED DIRECTOR REVIEWS WITHIN A QUARTER MILE RADIUS









MODEL: TEM-16663A APPROX: 990 SQ.FT. 3 BED, 2 BATH REV: 0-04-22





## BACK ELEVATION



## LEFT SIDE ELEVATION

| SCHULT    | SERIES SO16         | REVISIONS | BY | DRIE | GENERAL | NOTES | DREMING TITLE      | HOOEL NAM    | E TEMP                     | 90         | 90. FT.           |
|-----------|---------------------|-----------|----|------|---------|-------|--------------------|--------------|----------------------------|------------|-------------------|
|           |                     |           |    |      |         |       | EXTERIOR ELEVATION | PLANT<br>951 | DESCRIPTION<br>16X66 ' 3BR | -2BR 225   | 1TEM16663A        |
| CLAYTON I | HOME BUILDING GROUP |