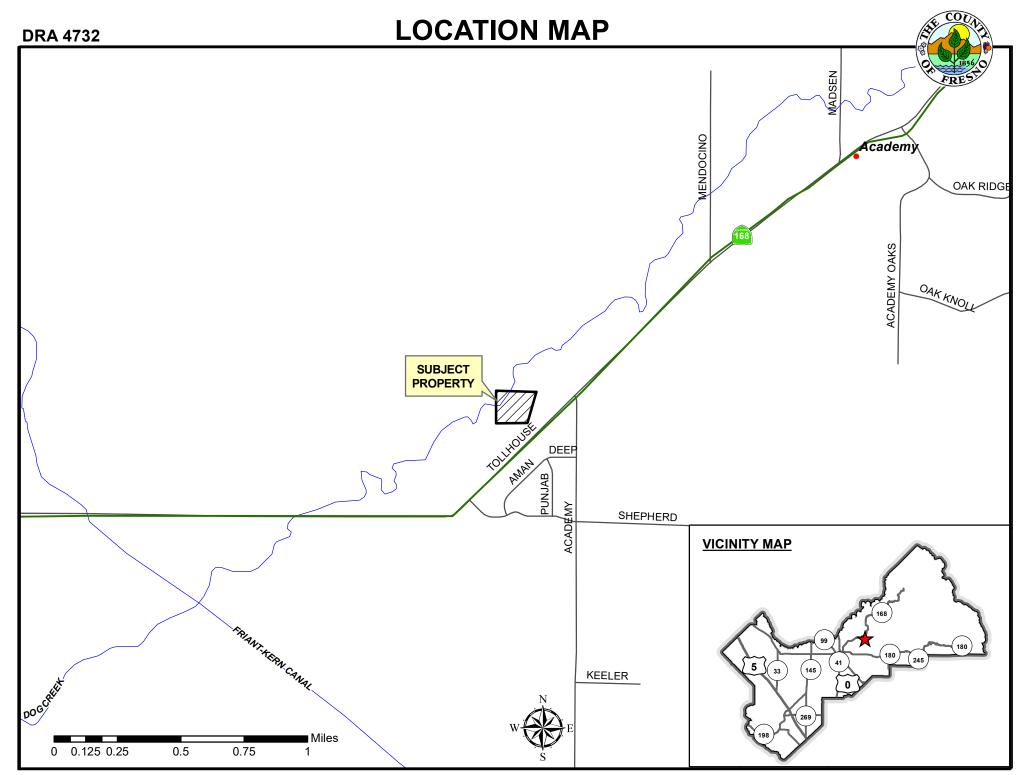

The project site is located 791 feet west of the intersection of Tollhouse Rd. and N. Academy Ave., 1,900 feet north of E. Shepherd Ave., and approximately 3.45 miles east of the City of Clovis (APN: 150-070-79s) (12362 Tollhouse Rd.) (Sup. Dist. 5).