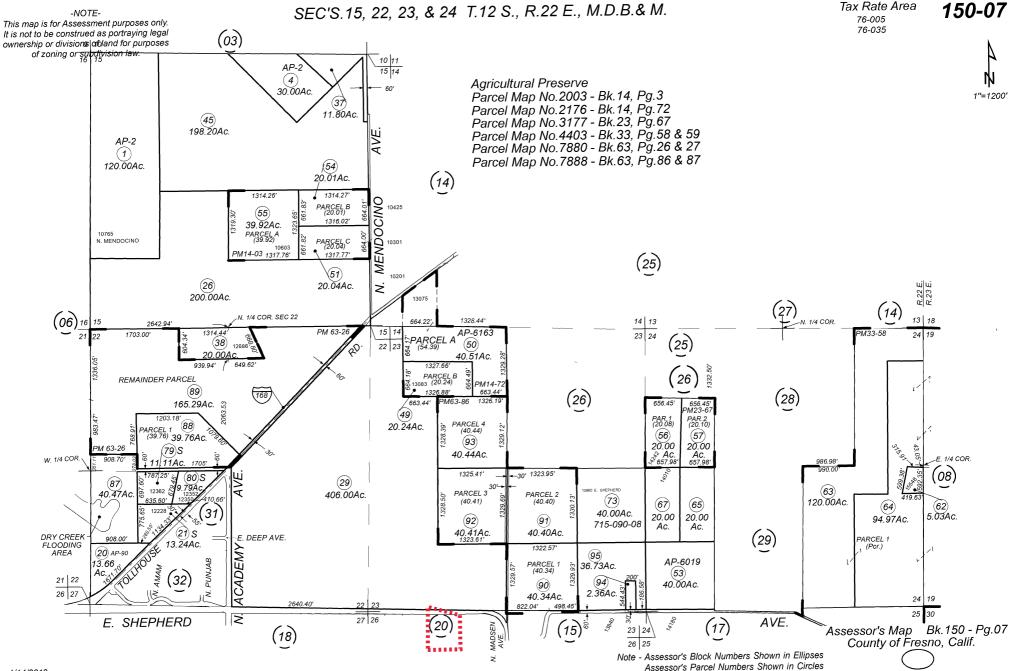

The project site is located 791 feet west of the intersection of Tollhouse Rd. and N. Academy Ave., 1,900 feet north of E. Shepherd Ave., and approximately 3.45 miles east of the City of Clovis (APN: 150-070-79s) (12362 Tollhouse Rd.) (Sup. Dist. 5).

# **EXISTING ZONING MAP**

**DRA 4732** 