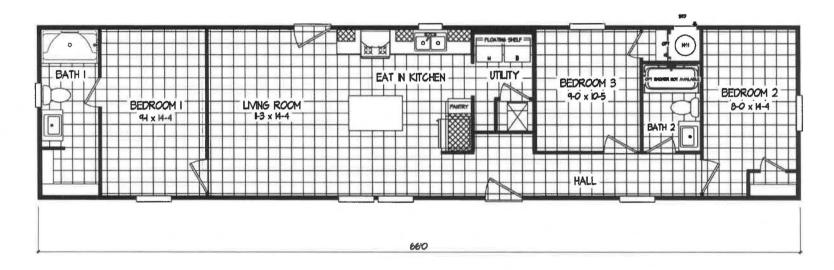

## APPROVED DIRECTOR REVIEWS WITHIN A QUARTER MILE RADIUS

MODEL: TEM-16663A APPROX: 990 SQ.FT. 3 BED, 2 BATH REV: 0-04-22