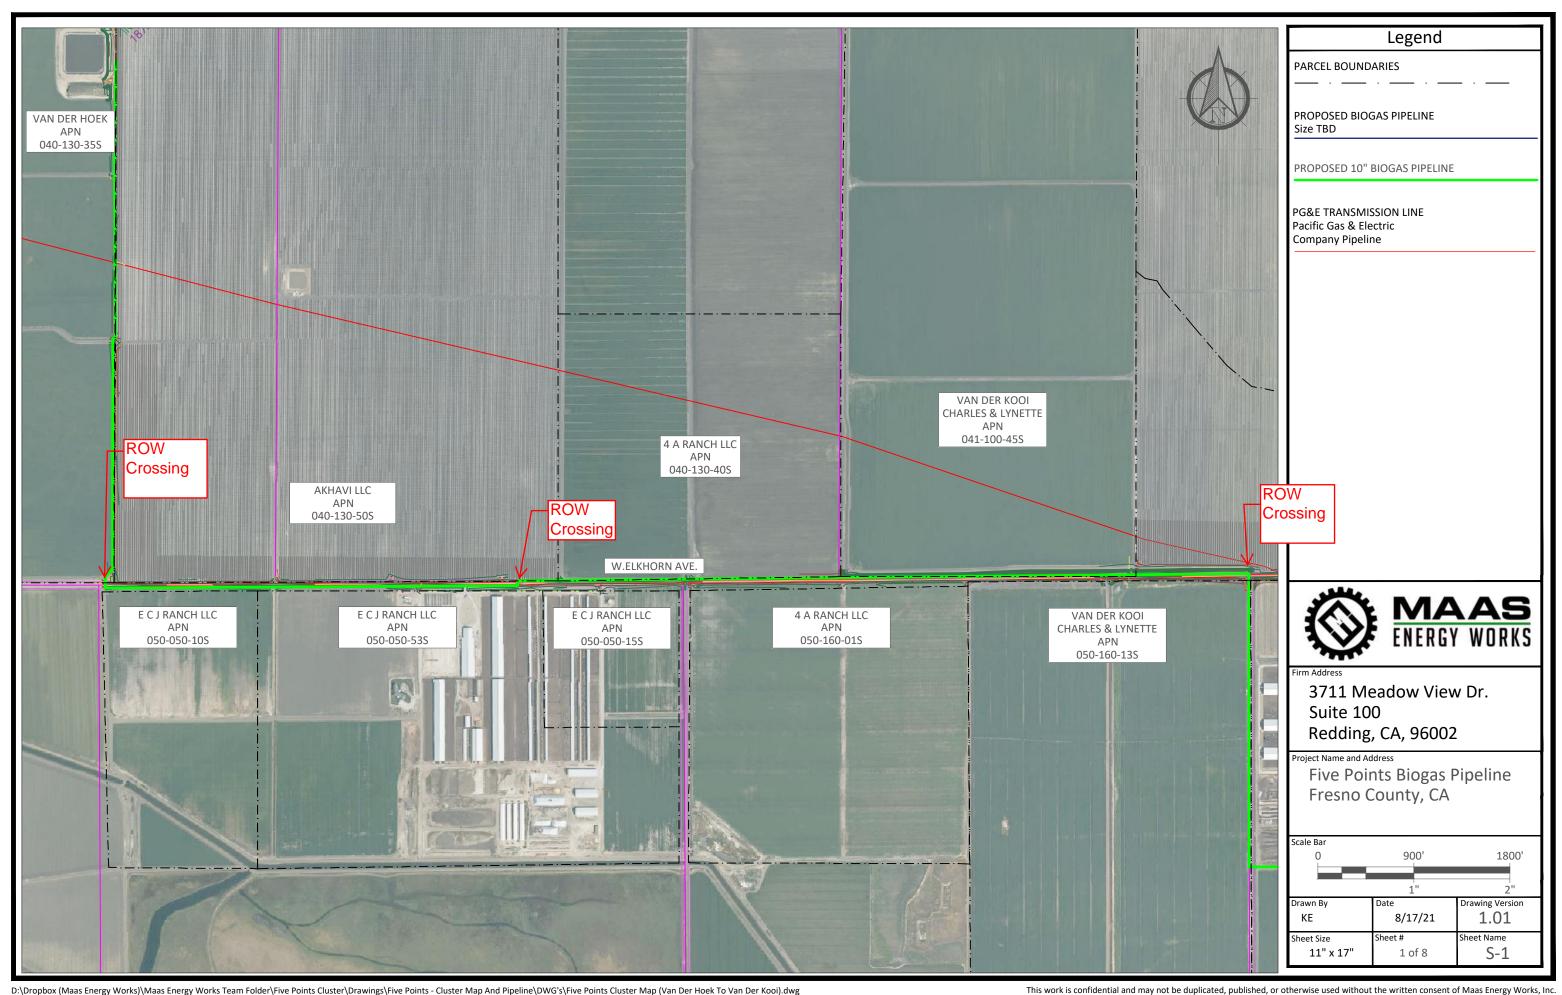

and Initial Study No. 8191

APPLICANT: Five Points Pipeline, LLC

DUE DATE: February 16, 2022

The Department of Public Works and Planning, Development Services and Capital Projects Division is reviewing the subject applications proposing to amend Unclassified CUP 3642 to allow the re-route and construction of an approximately 3.0-mile-long portion of a previously approved biogas pipeline, as part of a cluster of interconnected dairy digesters and a biogas upgrade facility; including an approximately 2.0-mile long segment of the pipeline to be constructed within the public right-of-way along the north and south sides of W. Elkhorn Avenue between S. Howard Avenue and Lassen Avenue (SR 145), in the AE-20 (Exclusive Agricultural, 20-acre minimum parcel size) Zone District (APNs, 050-160-20S, 050-160-13S, 040-130-59S) (SUP. DIST. 1).