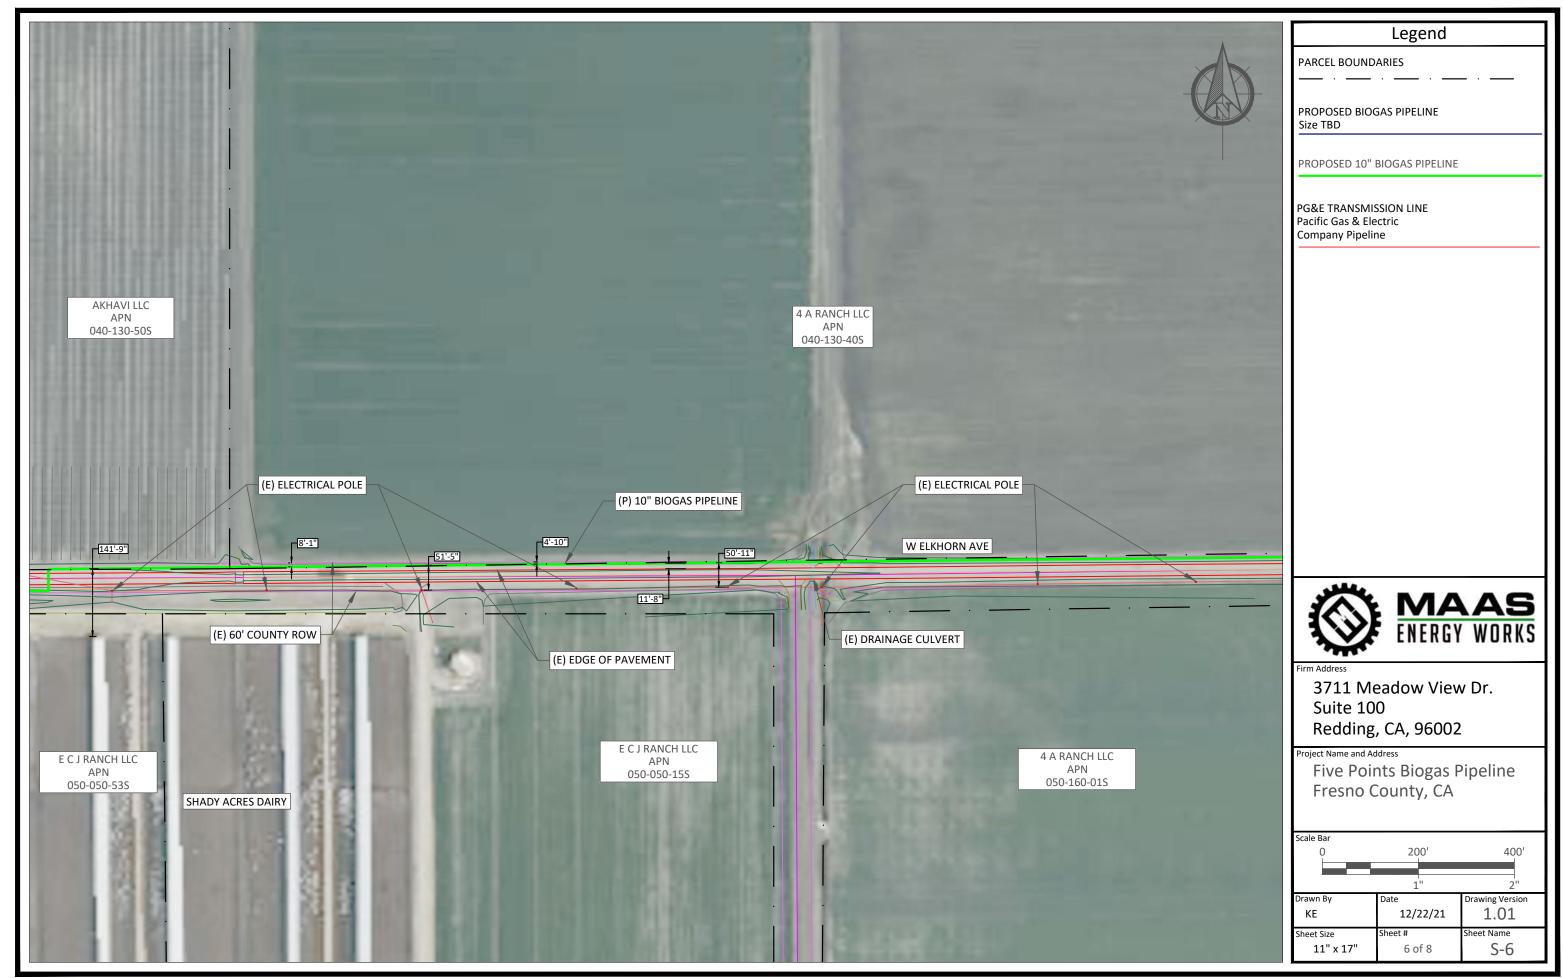

and Initial Study No. 8191

APPLICANT: Five Points Pipeline, LLC

DUE DATE: February 16, 2022

The Department of Public Works and Planning, Development Services and Capital Projects Division is reviewing the subject applications proposing to amend Unclassified CUP 3642 to allow the re-route and construction of an approximately 3.0-mile-long portion of a previously approved biogas pipeline, as part of a cluster of interconnected dairy digesters and a biogas upgrade facility; including an approximately 2.0-mile long segment of the pipeline to be constructed within the public right-of-way along the north and south sides of W. Elkhorn Avenue between S. Howard Avenue and Lassen Avenue (SR 145), in the AE-20 (Exclusive Agricultural, 20-acre minimum parcel size) Zone District (APNs, 050-160-20S, 050-160-13S, 040-130-59S) (SUP. DIST. 1).