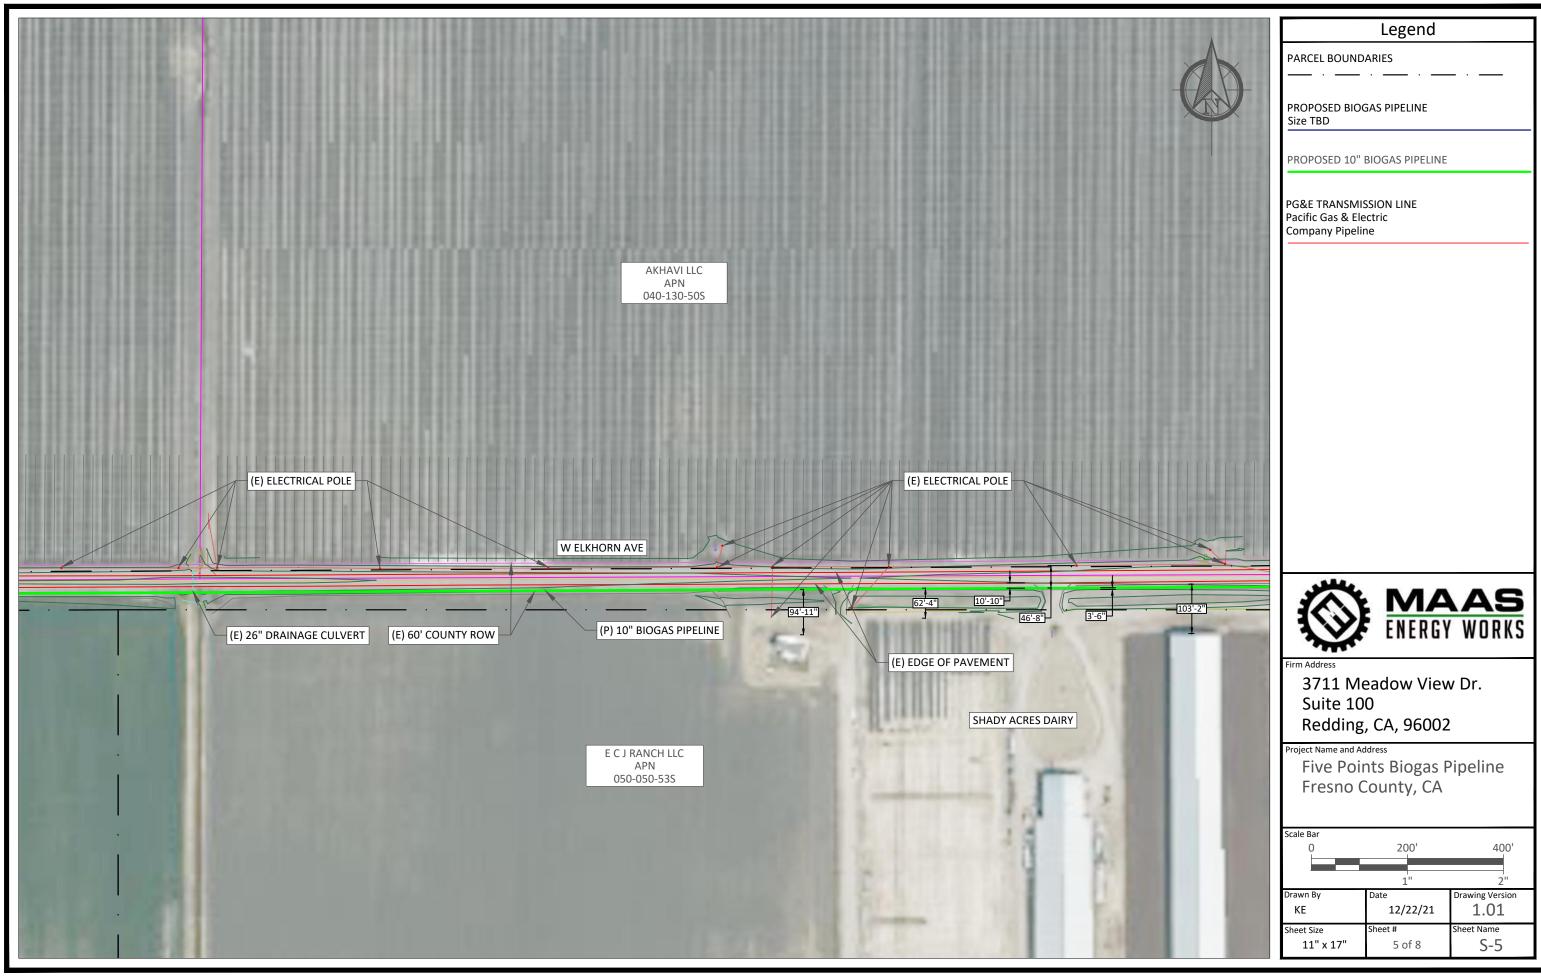

and Initial Study No. 8191

APPLICANT: Five Points Pipeline, LLC

DUE DATE: February 16, 2022

The Department of Public Works and Planning, Development Services and Capital Projects Division is reviewing the subject applications proposing to amend Unclassified CUP 3642 to allow the re-route and construction of an approximately 3.0-mile-long portion of a previously approved biogas pipeline, as part of a cluster of interconnected dairy digesters and a biogas upgrade facility; including an approximately 2.0-mile long segment of the pipeline to be constructed within the public right-of-way along the north and south sides of W. Elkhorn Avenue between S. Howard Avenue and Lassen Avenue (SR 145), in the AE-20 (Exclusive Agricultural, 20-acre minimum parcel size) Zone District (APNs, 050-160-20S, 050-160-13S, 040-130-59S) (SUP. DIST. 1).