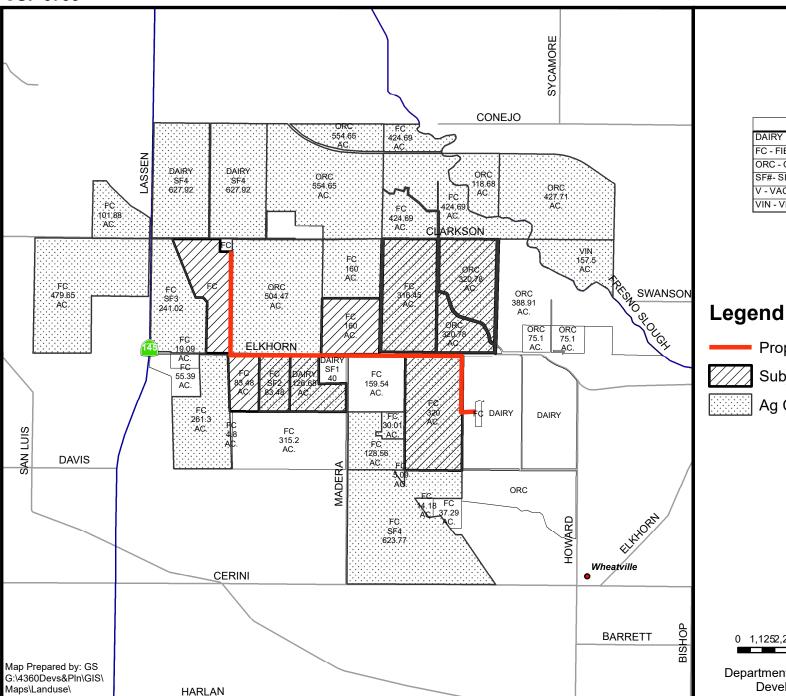

and Initial Study No. 8191

APPLICANT: Five Points Pipeline, LLC

DUE DATE: February 16, 2022

The Department of Public Works and Planning, Development Services and Capital Projects Division is reviewing the subject applications proposing to amend Unclassified CUP 3642 to allow the re-route and construction of an approximately 3.0-mile-long portion of a previously approved biogas pipeline, as part of a cluster of interconnected dairy digesters and a biogas upgrade facility; including an approximately 2.0-mile long segment of the pipeline to be constructed within the public right-of-way along the north and south sides of W. Elkhorn Avenue between S. Howard Avenue and Lassen Avenue (SR 145), in the AE-20 (Exclusive Agricultural, 20-acre minimum parcel size) Zone District (APNs, 050-160-20S, 050-160-13S, 040-130-59S) (SUP. DIST. 1).