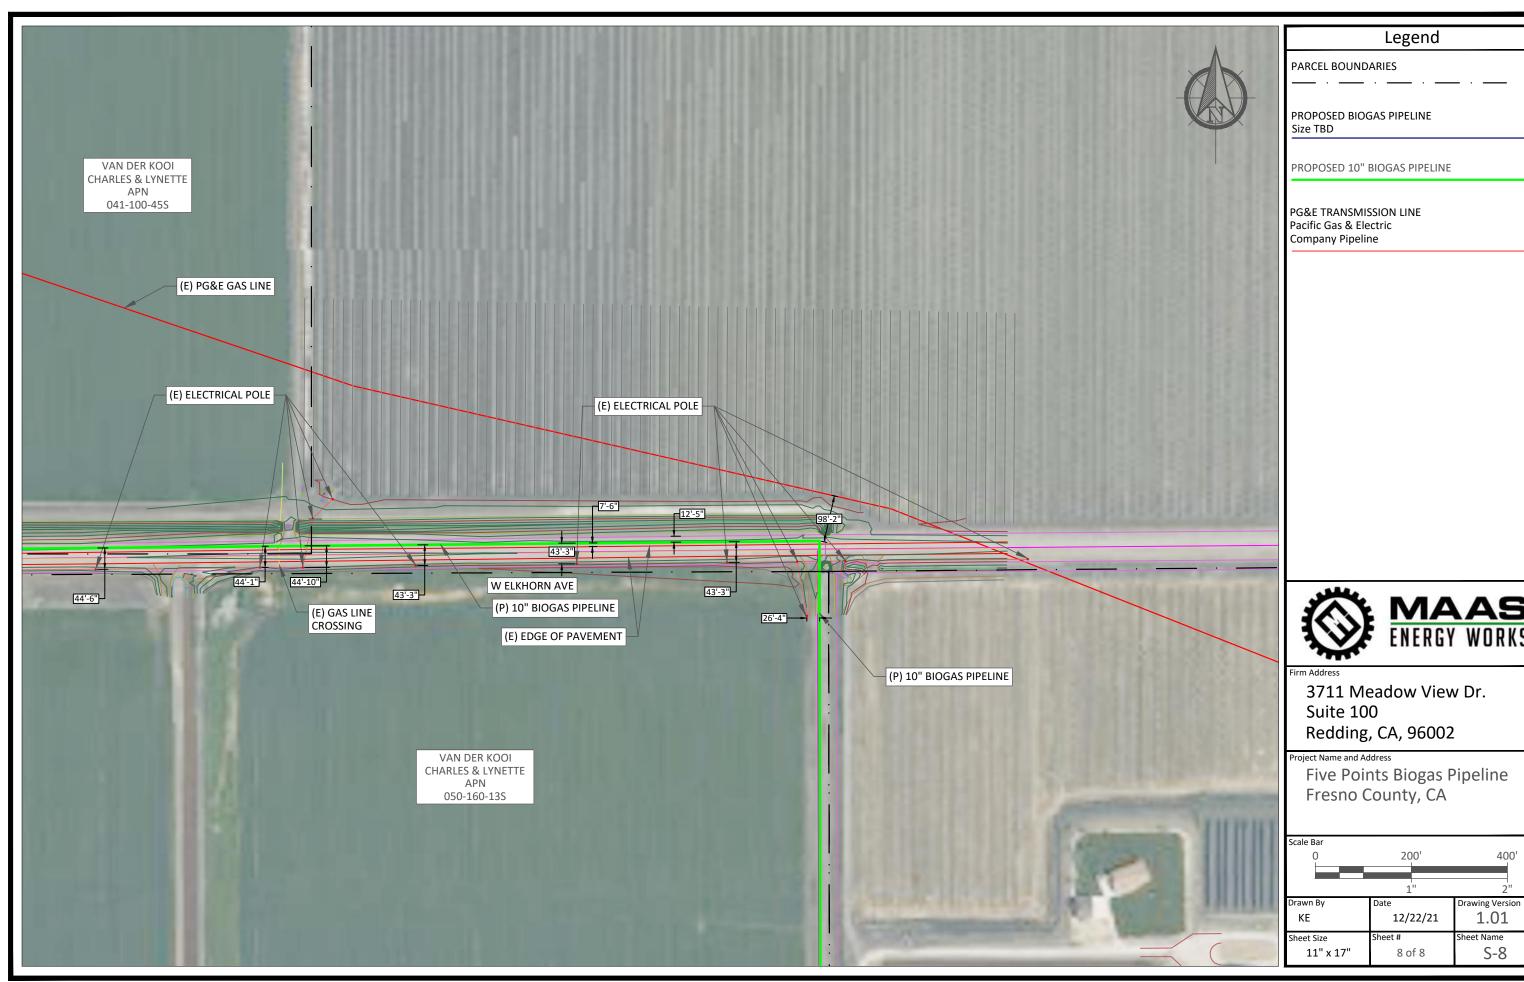

and Initial Study No. 8191

APPLICANT: Five Points Pipeline, LLC

DUE DATE: February 16, 2022

The Department of Public Works and Planning, Development Services and Capital Projects Division is reviewing the subject applications proposing to amend Unclassified CUP 3642 to allow the re-route and construction of an approximately 3.0-mile-long portion of a previously approved biogas pipeline, as part of a cluster of interconnected dairy digesters and a biogas upgrade facility; including an approximately 2.0-mile long segment of the pipeline to be constructed within the public right-of-way along the north and south sides of W. Elkhorn Avenue between S. Howard Avenue and Lassen Avenue (SR 145), in the AE-20 (Exclusive Agricultural, 20-acre minimum parcel size) Zone District (APNs, 050-160-20S, 050-160-13S, 040-130-59S) (SUP. DIST. 1).