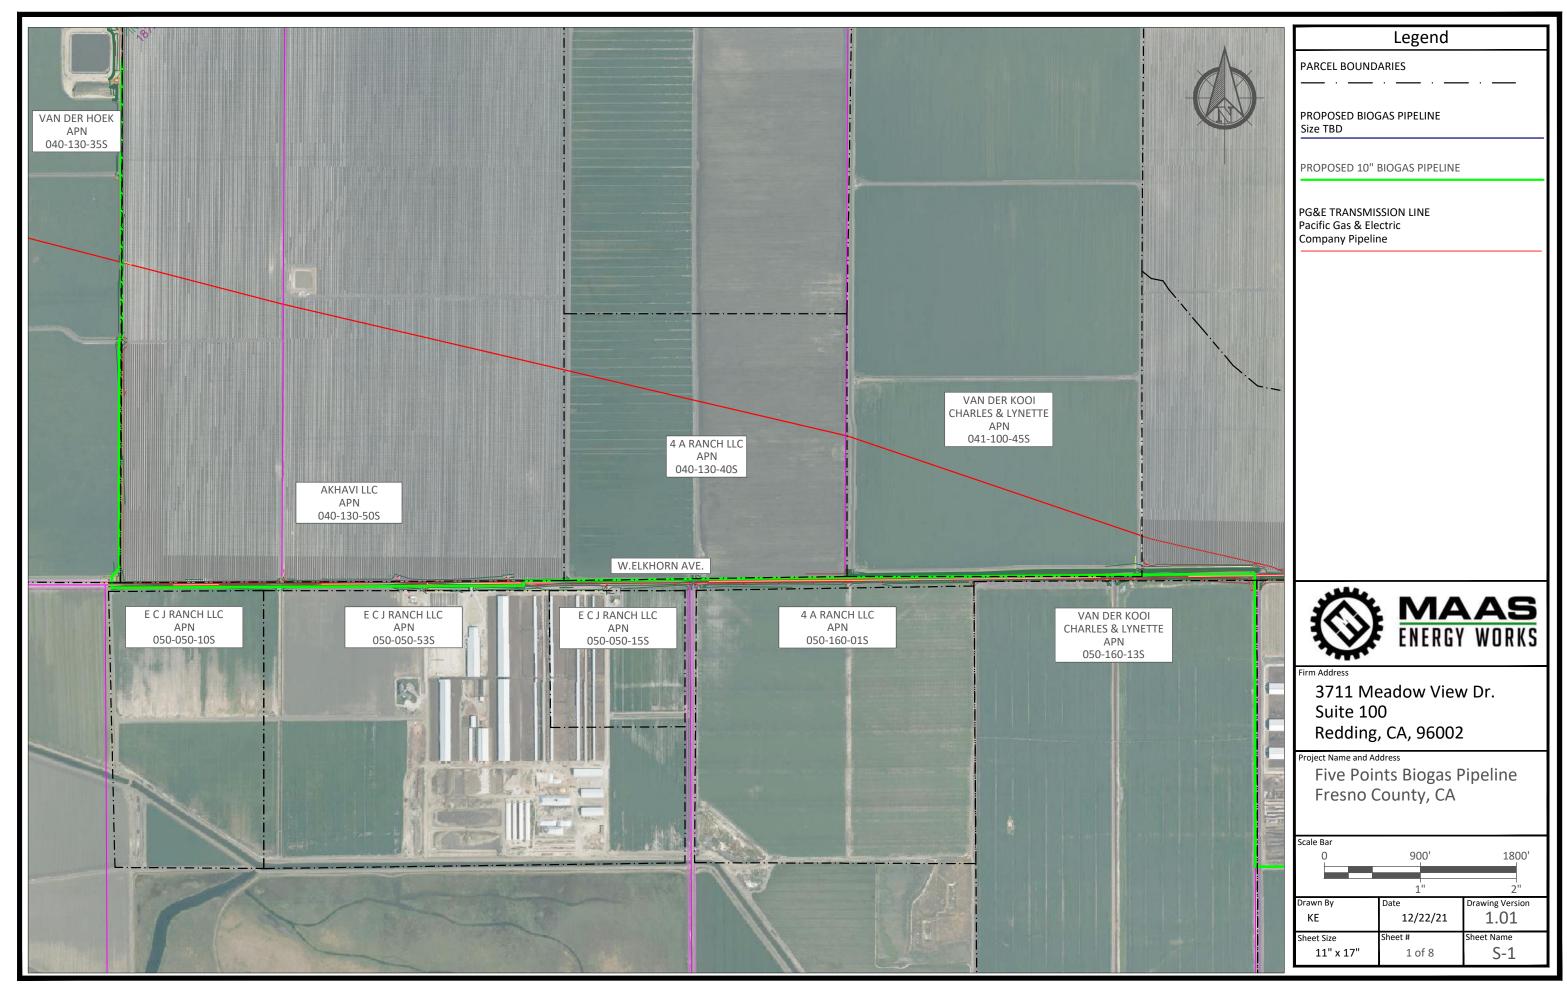

and Initial Study No. 8191

APPLICANT: Five Points Pipeline, LLC

DUE DATE: February 16, 2022

The Department of Public Works and Planning, Development Services and Capital Projects Division is reviewing the subject applications proposing to amend Unclassified CUP 3642 to allow the re-route and construction of an approximately 3.0-mile-long portion of a previously approved biogas pipeline, as part of a cluster of interconnected dairy digesters and a biogas upgrade facility; including an approximately 2.0-mile long segment of the pipeline to be constructed within the public right-of-way along the north and south sides of W. Elkhorn Avenue between S. Howard Avenue and Lassen Avenue (SR 145), in the AE-20 (Exclusive Agricultural, 20-acre minimum parcel size) Zone District (APNs, 050-160-20S, 050-160-13S, 040-130-59S) (SUP. DIST. 1).