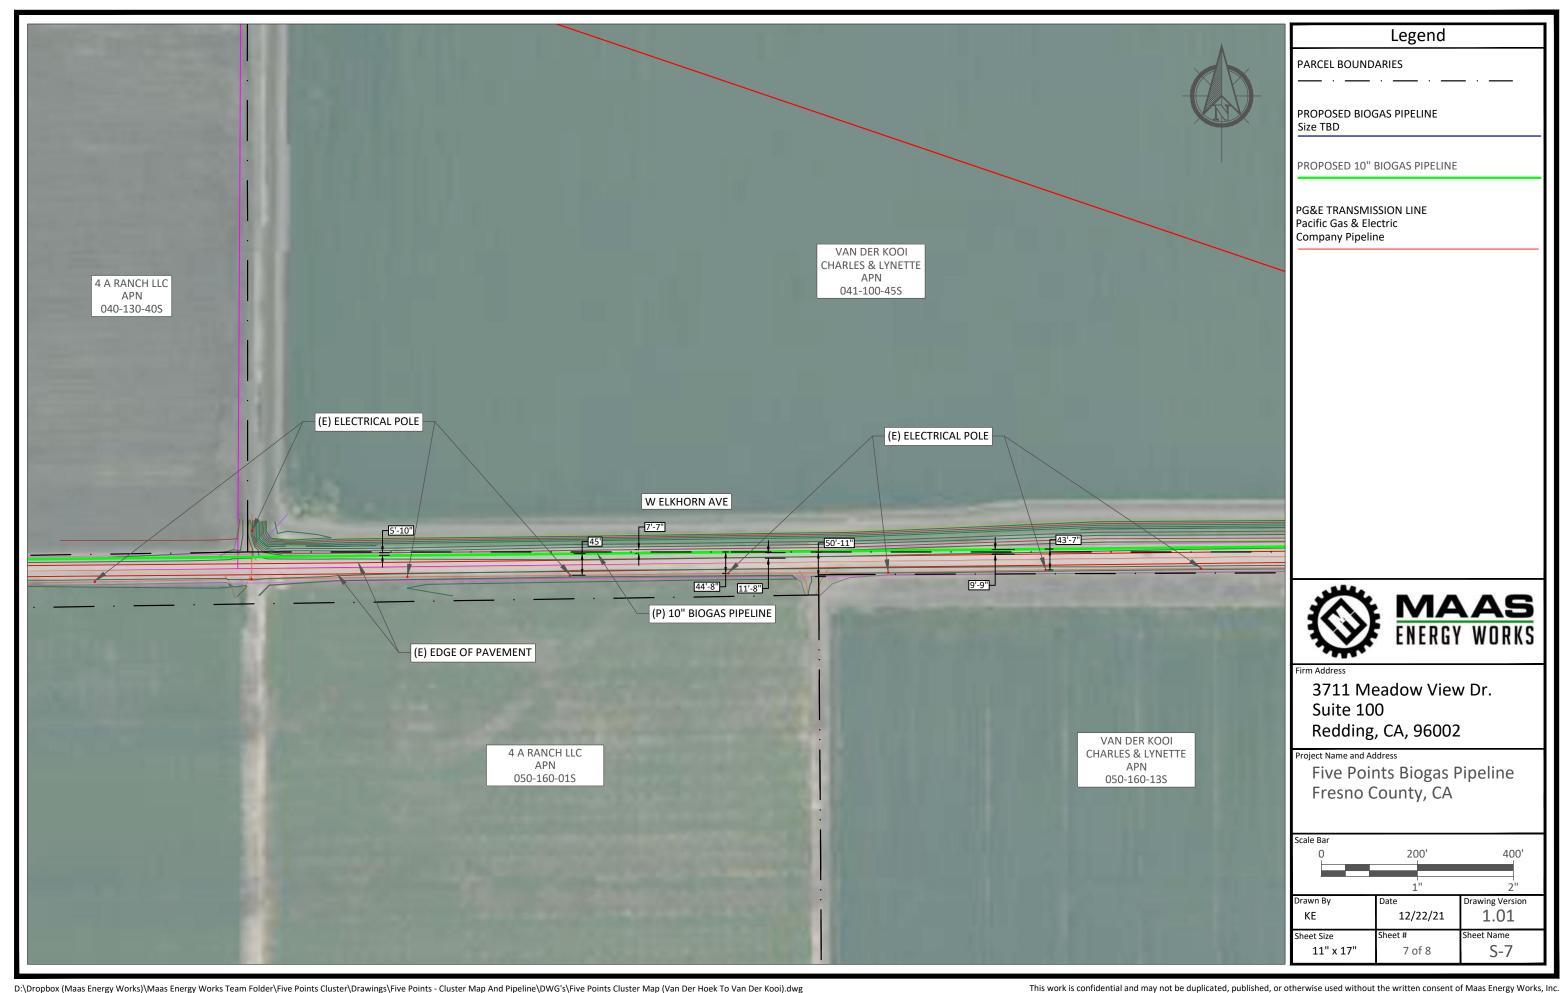

and Initial Study No. 8191

APPLICANT: Five Points Pipeline, LLC

DUE DATE: February 16, 2022

The Department of Public Works and Planning, Development Services and Capital Projects Division is reviewing the subject applications proposing to amend Unclassified CUP 3642 to allow the re-route and construction of an approximately 3.0-mile-long portion of a previously approved biogas pipeline, as part of a cluster of interconnected dairy digesters and a biogas upgrade facility; including an approximately 2.0-mile long segment of the pipeline to be constructed within the public right-of-way along the north and south sides of W. Elkhorn Avenue between S. Howard Avenue and Lassen Avenue (SR 145), in the AE-20 (Exclusive Agricultural, 20-acre minimum parcel size) Zone District (APNs, 050-160-20S, 050-160-13S, 040-130-59S) (SUP. DIST. 1).