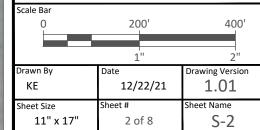

and Initial Study No. 8191

APPLICANT: Five Points Pipeline, LLC

DUE DATE: February 16, 2022

The Department of Public Works and Planning, Development Services and Capital Projects Division is reviewing the subject applications proposing to amend Unclassified CUP 3642 to allow the re-route and construction of an approximately 3.0-mile-long portion of a previously approved biogas pipeline, as part of a cluster of interconnected dairy digesters and a biogas upgrade facility; including an approximately 2.0-mile long segment of the pipeline to be constructed within the public right-of-way along the north and south sides of W. Elkhorn Avenue between S. Howard Avenue and Lassen Avenue (SR 145), in the AE-20 (Exclusive Agricultural, 20-acre minimum parcel size) Zone District (APNs, 050-160-20S, 050-160-13S, 040-130-59S) (SUP. DIST. 1).