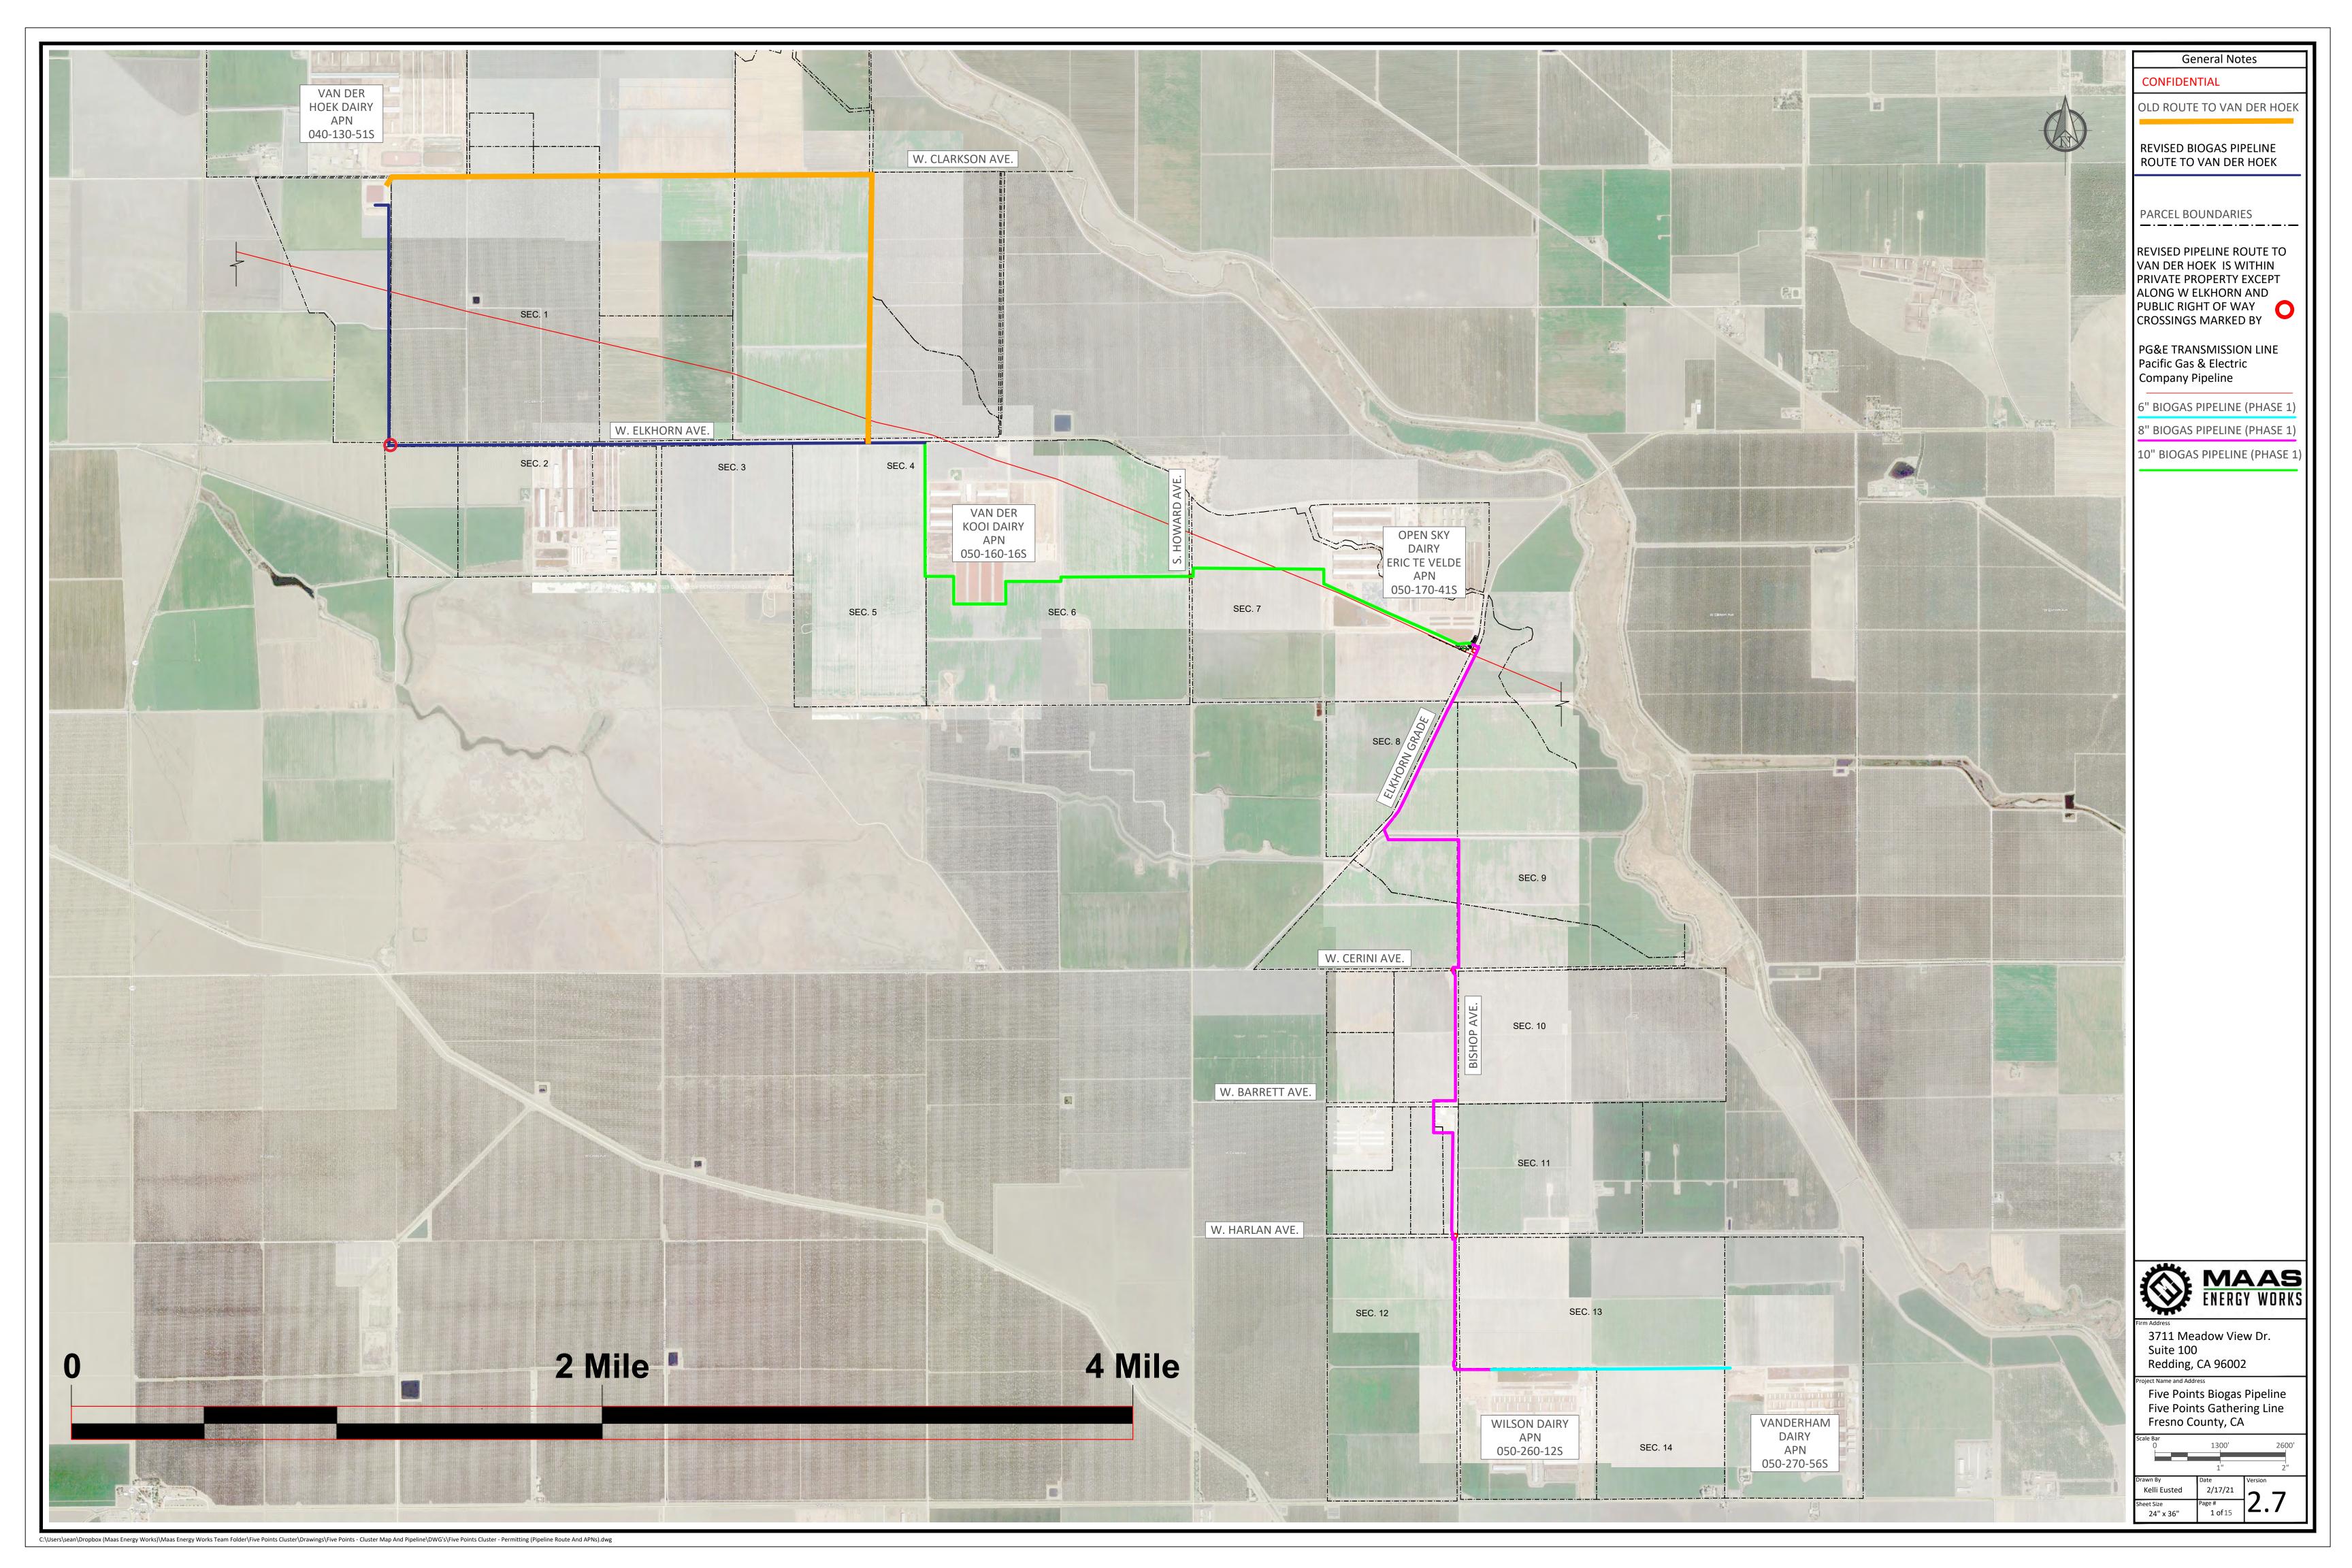

and Initial Study No. 8191

APPLICANT: Five Points Pipeline, LLC

DUE DATE: February 16, 2022

The Department of Public Works and Planning, Development Services and Capital Projects Division is reviewing the subject applications proposing to amend Unclassified CUP 3642 to allow the re-route and construction of an approximately 3.0-mile-long portion of a previously approved biogas pipeline, as part of a cluster of interconnected dairy digesters and a biogas upgrade facility; including an approximately 2.0-mile long segment of the pipeline to be constructed within the public right-of-way along the north and south sides of W. Elkhorn Avenue between S. Howard Avenue and Lassen Avenue (SR 145), in the AE-20 (Exclusive Agricultural, 20-acre minimum parcel size) Zone District (APNs, 050-160-20S, 050-160-13S, 040-130-59S) (SUP. DIST. 1).