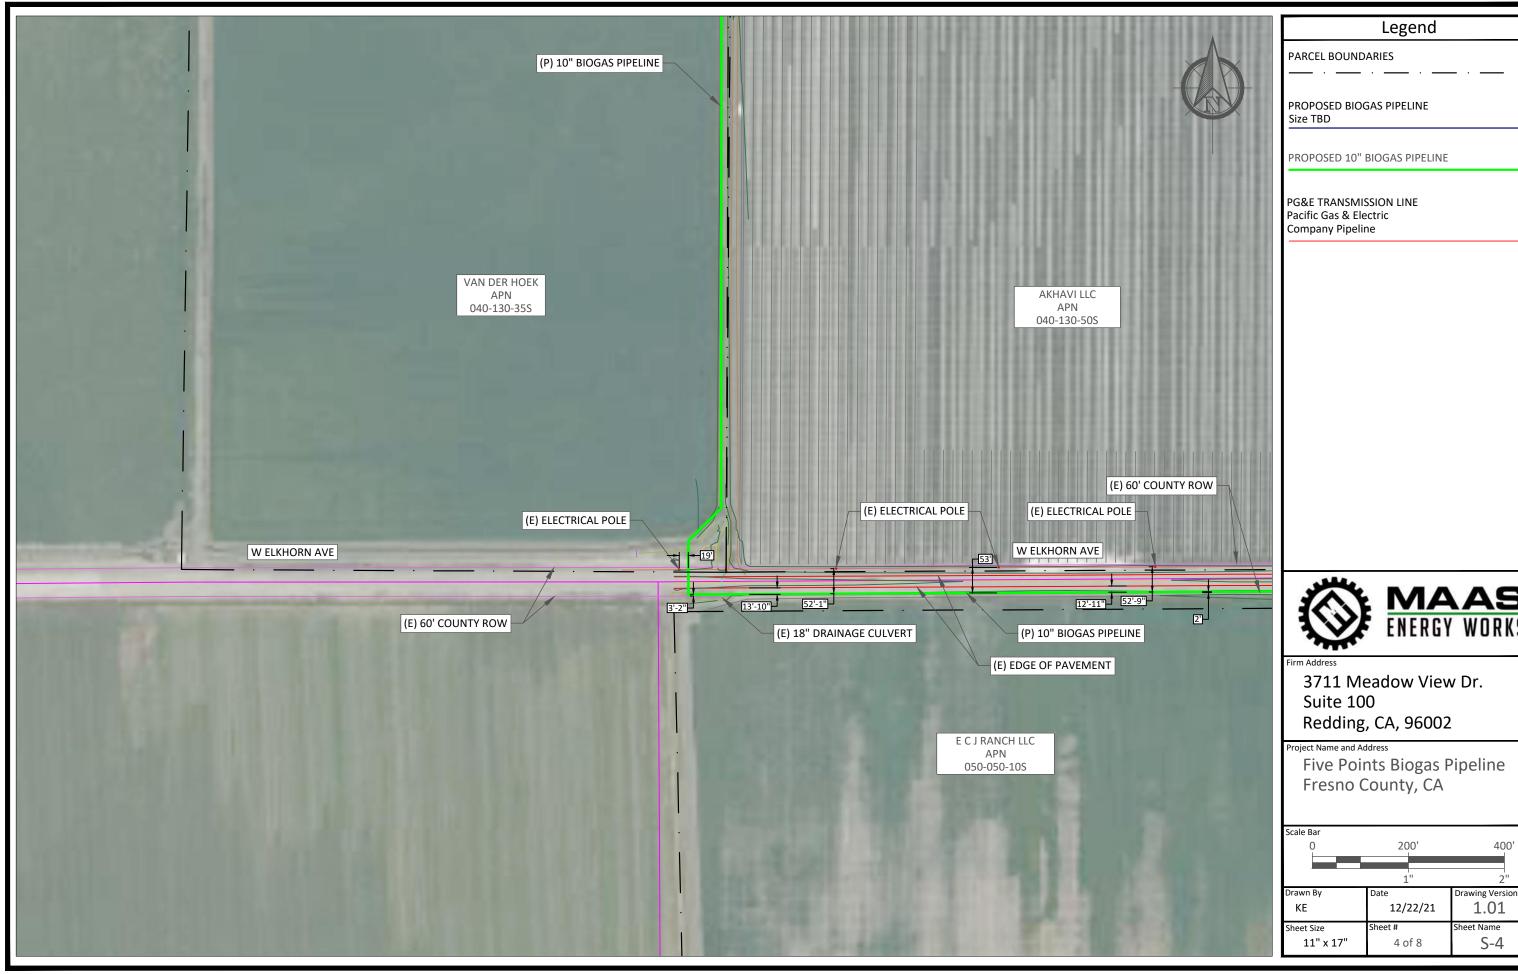

and Initial Study No. 8191

APPLICANT: Five Points Pipeline, LLC

DUE DATE: February 16, 2022

The Department of Public Works and Planning, Development Services and Capital Projects Division is reviewing the subject applications proposing to amend Unclassified CUP 3642 to allow the re-route and construction of an approximately 3.0-mile-long portion of a previously approved biogas pipeline, as part of a cluster of interconnected dairy digesters and a biogas upgrade facility; including an approximately 2.0-mile long segment of the pipeline to be constructed within the public right-of-way along the north and south sides of W. Elkhorn Avenue between S. Howard Avenue and Lassen Avenue (SR 145), in the AE-20 (Exclusive Agricultural, 20-acre minimum parcel size) Zone District (APNs, 050-160-20S, 050-160-13S, 040-130-59S) (SUP. DIST. 1).