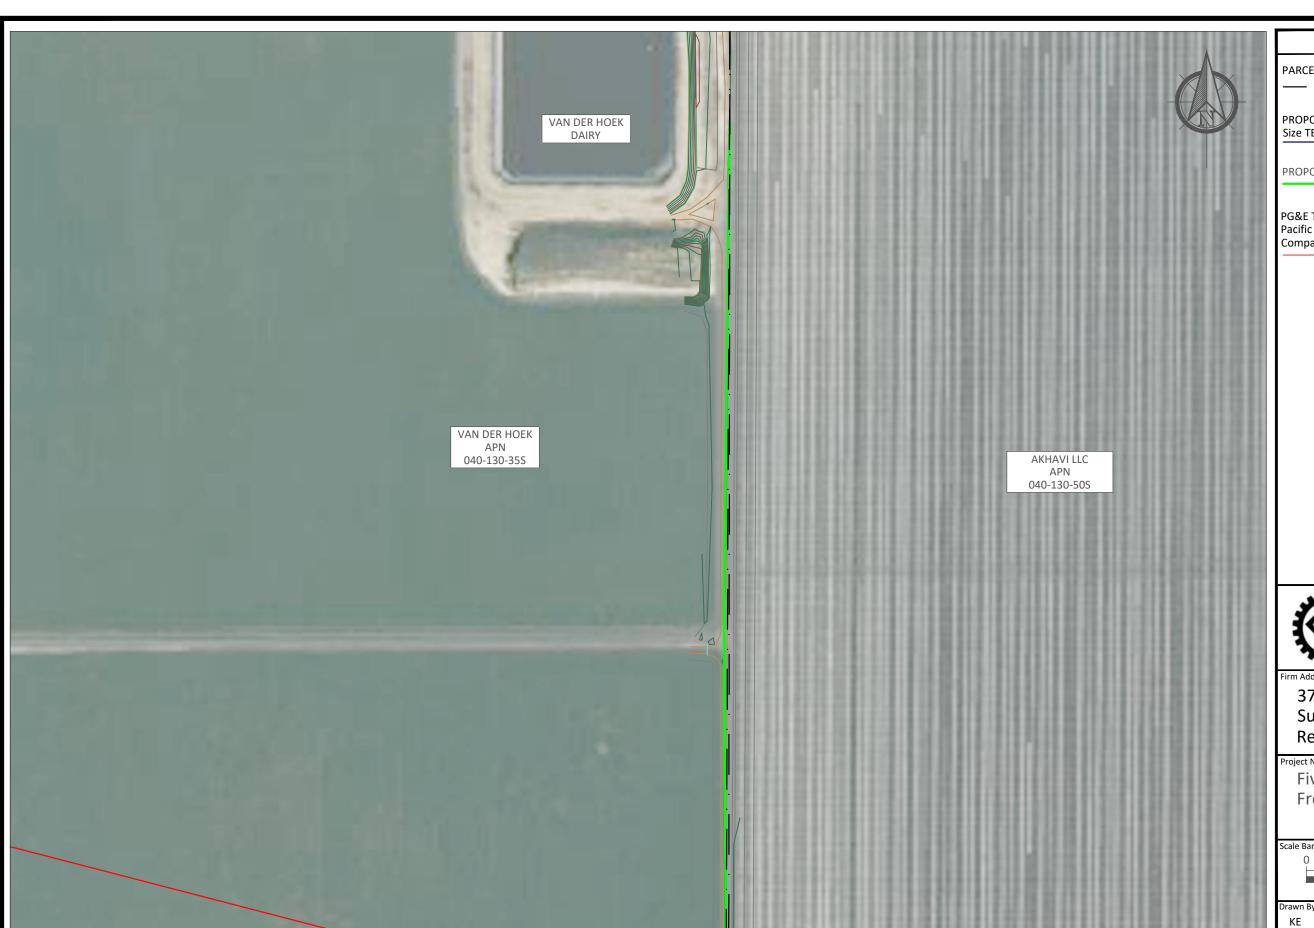

and Initial Study No. 8191

APPLICANT: Five Points Pipeline, LLC

DUE DATE: February 16, 2022

The Department of Public Works and Planning, Development Services and Capital Projects Division is reviewing the subject applications proposing to amend Unclassified CUP 3642 to allow the re-route and construction of an approximately 3.0-mile-long portion of a previously approved biogas pipeline, as part of a cluster of interconnected dairy digesters and a biogas upgrade facility; including an approximately 2.0-mile long segment of the pipeline to be constructed within the public right-of-way along the north and south sides of W. Elkhorn Avenue between S. Howard Avenue and Lassen Avenue (SR 145), in the AE-20 (Exclusive Agricultural, 20-acre minimum parcel size) Zone District (APNs, 050-160-20S, 050-160-13S, 040-130-59S) (SUP. DIST. 1).