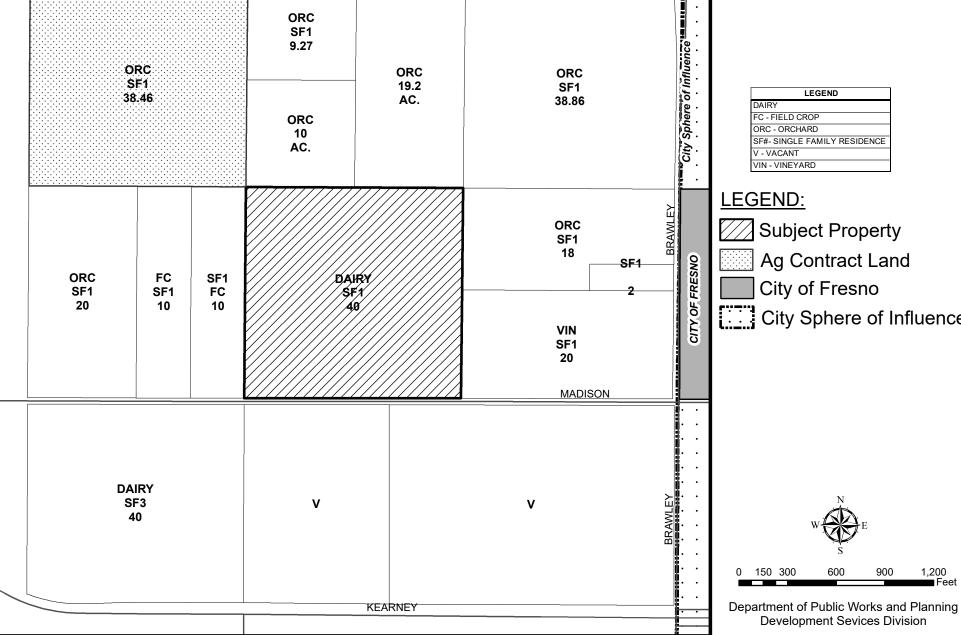

#### DUE DATE: December 21, 2021

The Department of Public Works and Planning, Development Services and Capital Projects Division is reviewing the subject applications proposing to allow the operation of a private school within an existing building, located on an inactive dairy site, on a 40-acre parcel in the AE-20 (Exclusive Agricultural, 20-acre minimum parcel size) Zone District.

The Department is also reviewing for environmental effects, as mandated by the California Environmental Quality Act (CEQA) and for conformity with plans and policies of the County.

The project site is located on the north side of W. Madison Avenue between Brawley Avenue and Cornelia Avenue, and approximately one-quarter mile west of the City of Fresno (APN: 326-170-14S) (4260 W. Madison Avenue) (Sup. Dist. 4).