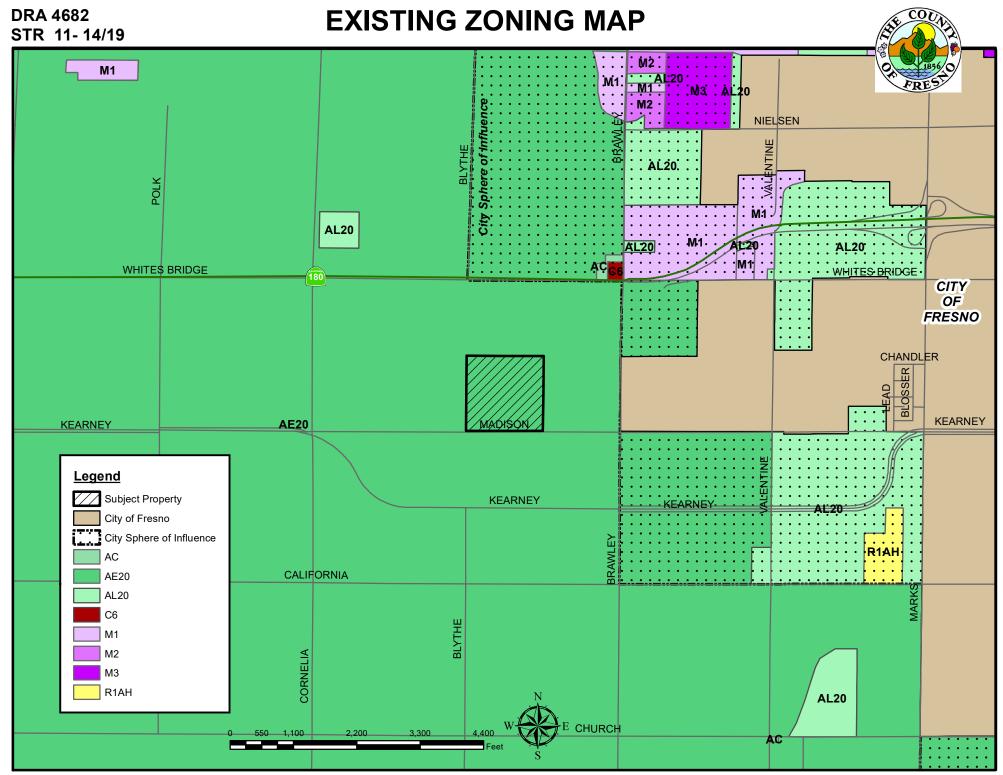

#### DUE DATE: December 21, 2021

The Department of Public Works and Planning, Development Services and Capital Projects Division is reviewing the subject applications proposing to allow the operation of a private school within an existing building, located on an inactive dairy site, on a 40-acre parcel in the AE-20 (Exclusive Agricultural, 20-acre minimum parcel size) Zone District.

The Department is also reviewing for environmental effects, as mandated by the California Environmental Quality Act (CEQA) and for conformity with plans and policies of the County.

The project site is located on the north side of W. Madison Avenue between Brawley Avenue and Cornelia Avenue, and approximately one-quarter mile west of the City of Fresno (APN: 326-170-14S) (4260 W. Madison Avenue) (Sup. Dist. 4).