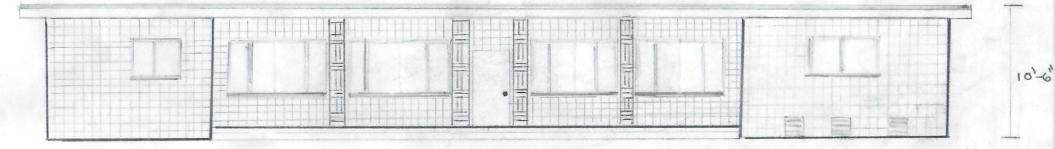

#### DUE DATE: December 21, 2021

The Department of Public Works and Planning, Development Services and Capital Projects Division is reviewing the subject applications proposing to allow the operation of a private school within an existing building, located on an inactive dairy site, on a 40-acre parcel in the AE-20 (Exclusive Agricultural, 20-acre minimum parcel size) Zone District.