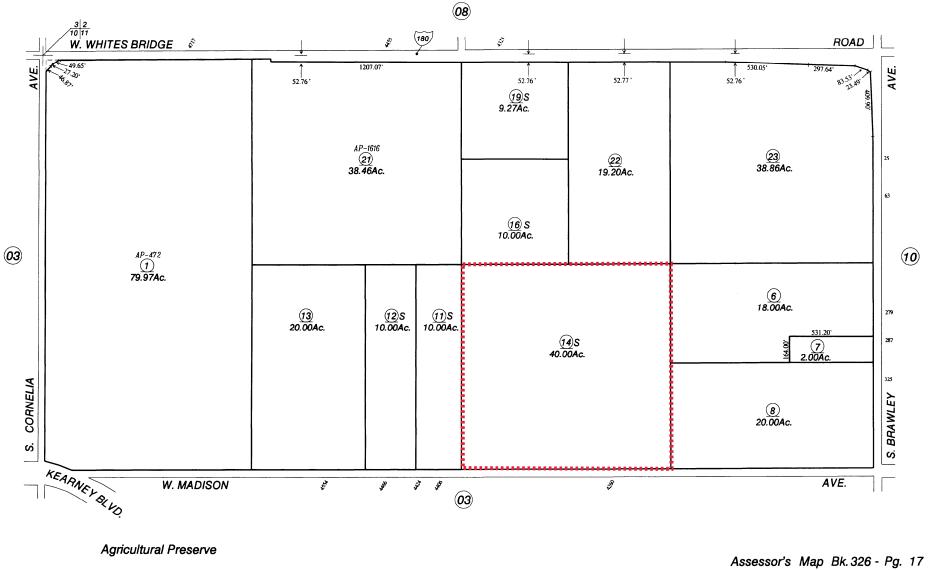

The Department is also reviewing for environmental effects, as mandated by the California Environmental Quality Act (CEQA) and for conformity with plans and policies of the County.

The project site is located on the north side of W. Madison Avenue between Brawley Avenue and Cornelia Avenue, and approximately one-quarter mile west of the City of Fresno (APN: 326-170-14S) (4260 W. Madison Avenue) (Sup. Dist. 4).