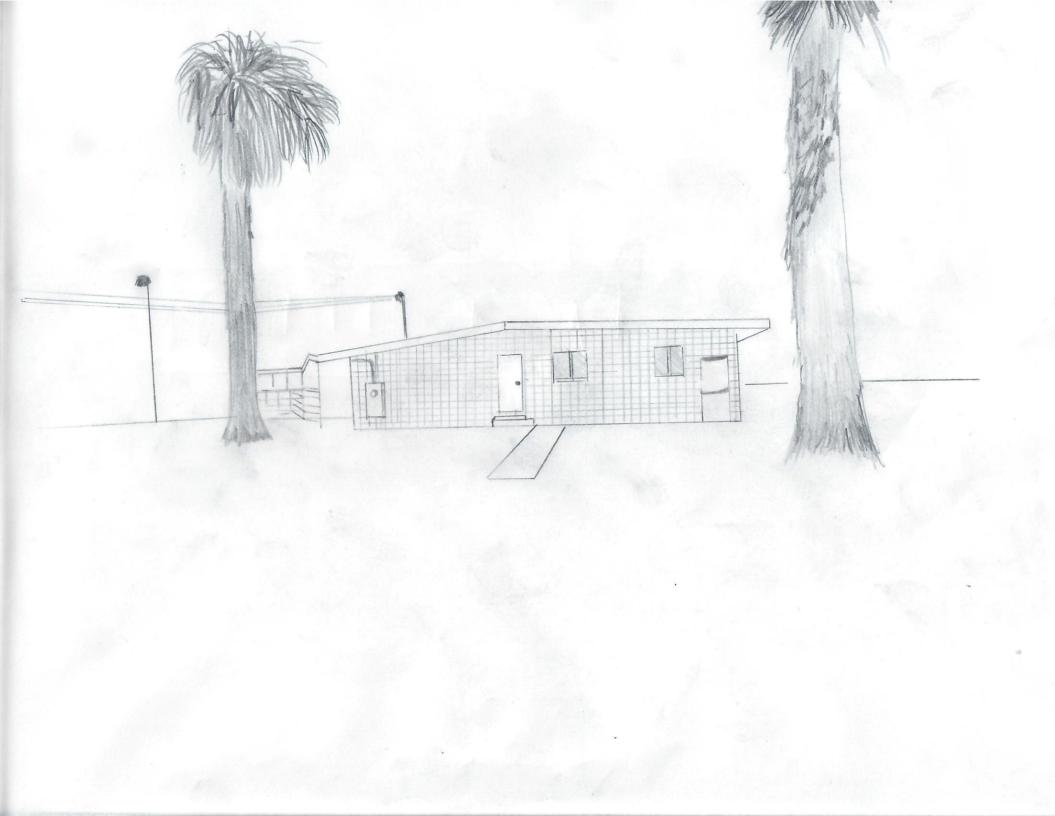

#### DUE DATE: December 21, 2021

The Department of Public Works and Planning, Development Services and Capital Projects Division is reviewing the subject applications proposing to allow the operation of a private school within an existing building, located on an inactive dairy site, on a 40-acre parcel in the AE-20 (Exclusive Agricultural, 20-acre minimum parcel size) Zone District.