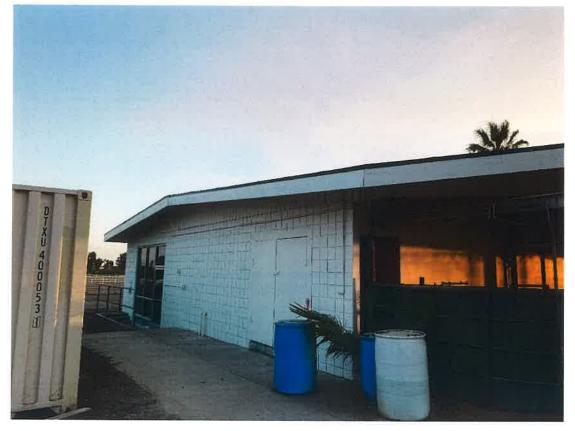

#### DUE DATE: December 21, 2021

The Department of Public Works and Planning, Development Services and Capital Projects Division is reviewing the subject applications proposing to allow the operation of a private school within an existing building, located on an inactive dairy site, on a 40-acre parcel in the AE-20 (Exclusive Agricultural, 20-acre minimum parcel size) Zone District.

The Department is also reviewing for environmental effects, as mandated by the California Environmental Quality Act (CEQA) and for conformity with plans and policies of the County.

The project site is located on the north side of W. Madison Avenue between Brawley Avenue and Cornelia Avenue, and approximately one-quarter mile west of the City of Fresno (APN: 326-170-14S) (4260 W. Madison Avenue) (Sup. Dist. 4).