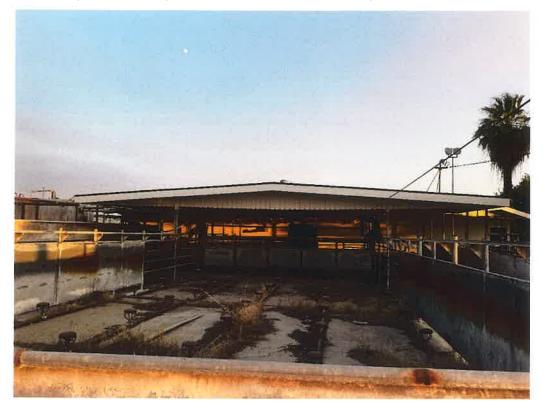

#### DUE DATE: December 21, 2021

The Department of Public Works and Planning, Development Services and Capital Projects Division is reviewing the subject applications proposing to allow the operation of a private school within an existing building, located on an inactive dairy site, on a 40-acre parcel in the AE-20 (Exclusive Agricultural, 20-acre minimum parcel size) Zone District.

The Department is also reviewing for environmental effects, as mandated by the California Environmental Quality Act (CEQA) and for conformity with plans and policies of the County.

The project site is located on the north side of W. Madison Avenue between Brawley Avenue and Cornelia Avenue, and approximately one-quarter mile west of the City of Fresno (APN: 326-170-14S) (4260 W. Madison Avenue) (Sup. Dist. 4).