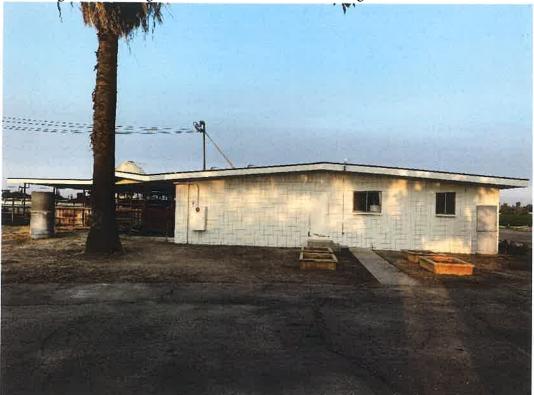

#### DUE DATE: December 21, 2021

The Department of Public Works and Planning, Development Services and Capital Projects Division is reviewing the subject applications proposing to allow the operation of a private school within an existing building, located on an inactive dairy site, on a 40-acre parcel in the AE-20 (Exclusive Agricultural, 20-acre minimum parcel size) Zone District.

The Department is also reviewing for environmental effects, as mandated by the California Environmental Quality Act (CEQA) and for conformity with plans and policies of the County.

The project site is located on the north side of W. Madison Avenue between Brawley Avenue and Cornelia Avenue, and approximately one-quarter mile west of the City of Fresno (APN: 326-170-14S) (4260 W. Madison Avenue) (Sup. Dist. 4).