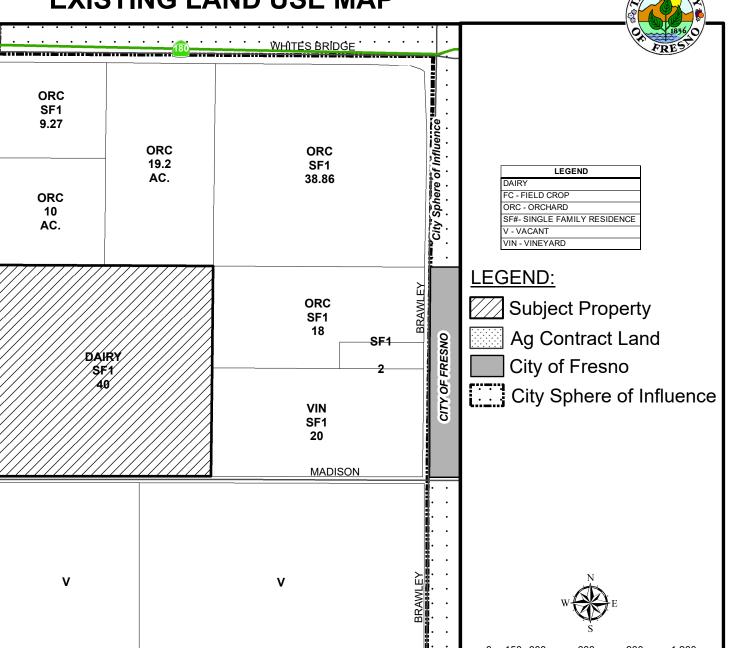

#### DUE DATE: December 21, 2021

The Department of Public Works and Planning, Development Services and Capital Projects Division is reviewing the subject applications proposing to allow the operation of a private school within an existing building, located on an inactive dairy site, on a 40-acre parcel in the AE-20 (Exclusive Agricultural, 20-acre minimum parcel size) Zone District.

The Department is also reviewing for environmental effects, as mandated by the California Environmental Quality Act (CEQA) and for conformity with plans and policies of the County.

The project site is located on the north side of W. Madison Avenue between Brawley Avenue and Cornelia Avenue, and approximately one-quarter mile west of the City of Fresno (APN: 326-170-14S) (4260 W. Madison Avenue) (Sup. Dist. 4).