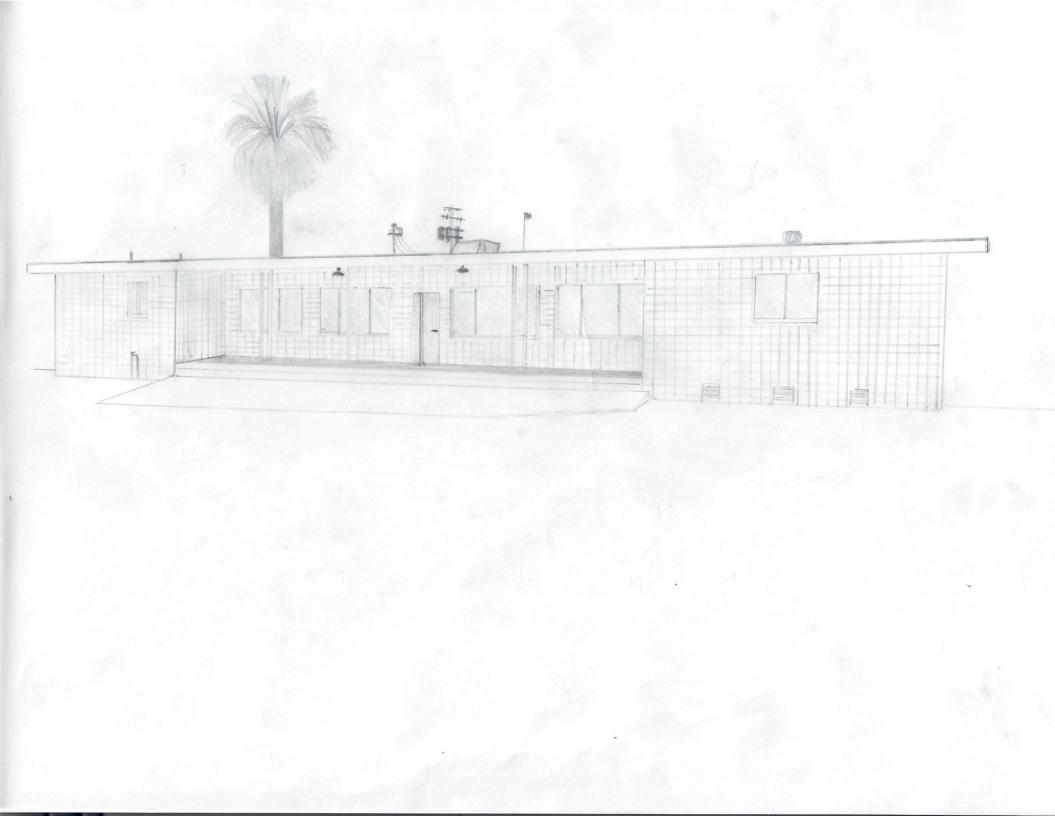

#### DUE DATE: December 21, 2021

The Department of Public Works and Planning, Development Services and Capital Projects Division is reviewing the subject applications proposing to allow the operation of a private school within an existing building, located on an inactive dairy site, on a 40-acre parcel in the AE-20 (Exclusive Agricultural, 20-acre minimum parcel size) Zone District.