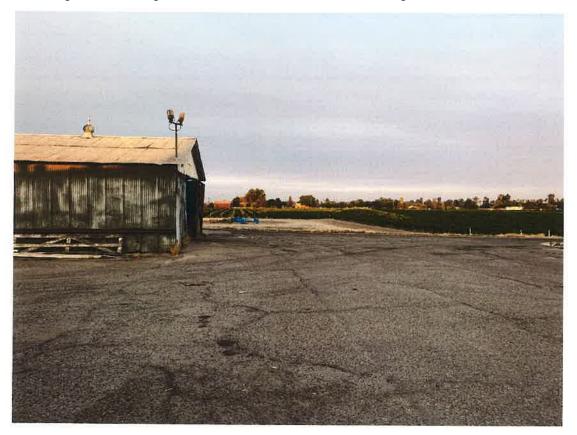

#### DUE DATE: December 21, 2021

The Department of Public Works and Planning, Development Services and Capital Projects Division is reviewing the subject applications proposing to allow the operation of a private school within an existing building, located on an inactive dairy site, on a 40-acre parcel in the AE-20 (Exclusive Agricultural, 20-acre minimum parcel size) Zone District.

The Department is also reviewing for environmental effects, as mandated by the California Environmental Quality Act (CEQA) and for conformity with plans and policies of the County.

The project site is located on the north side of W. Madison Avenue between Brawley Avenue and Cornelia Avenue, and approximately one-quarter mile west of the City of Fresno (APN: 326-170-14S) (4260 W. Madison Avenue) (Sup. Dist. 4).