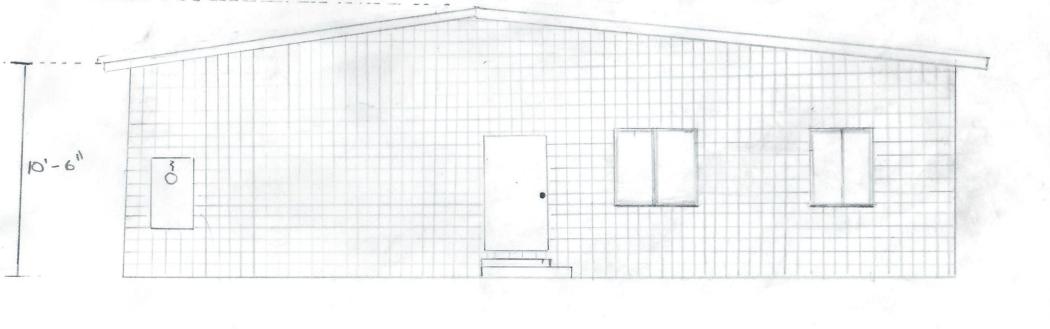

#### DUE DATE: December 21, 2021

The Department of Public Works and Planning, Development Services and Capital Projects Division is reviewing the subject applications proposing to allow the operation of a private school within an existing building, located on an inactive dairy site, on a 40-acre parcel in the AE-20 (Exclusive Agricultural, 20-acre minimum parcel size) Zone District.