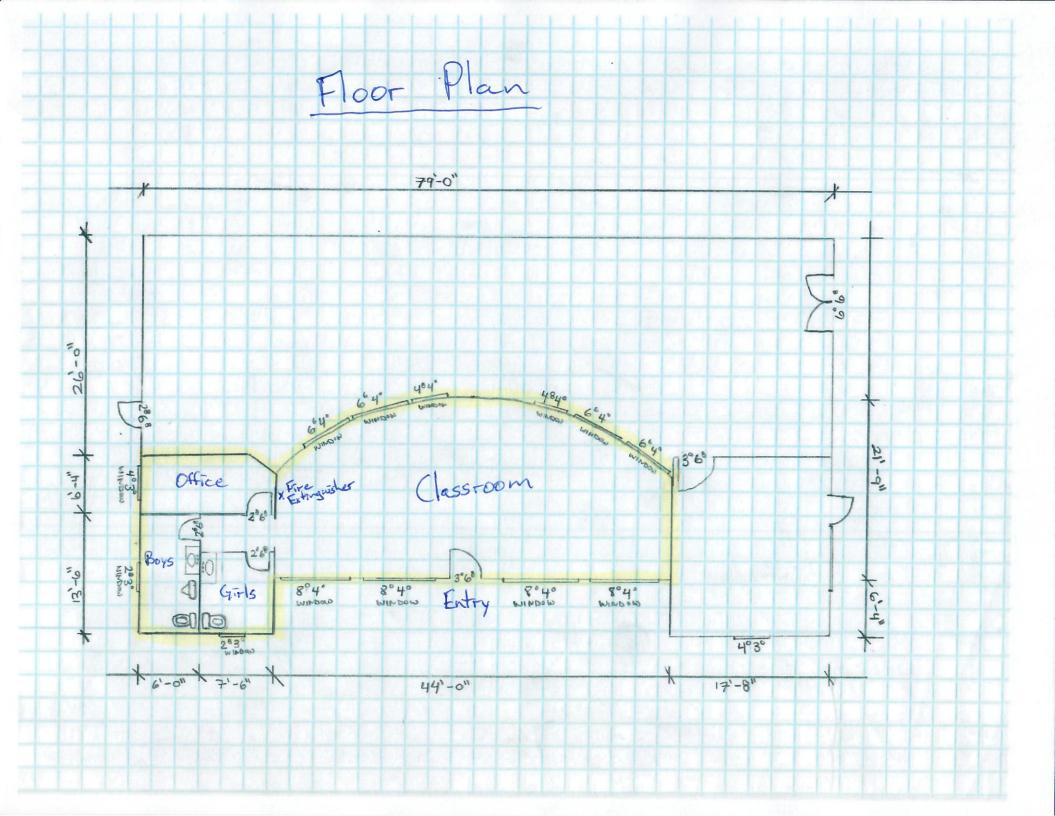

#### DUE DATE: December 21, 2021

The Department of Public Works and Planning, Development Services and Capital Projects Division is reviewing the subject applications proposing to allow the operation of a private school within an existing building, located on an inactive dairy site, on a 40-acre parcel in the AE-20 (Exclusive Agricultural, 20-acre minimum parcel size) Zone District.