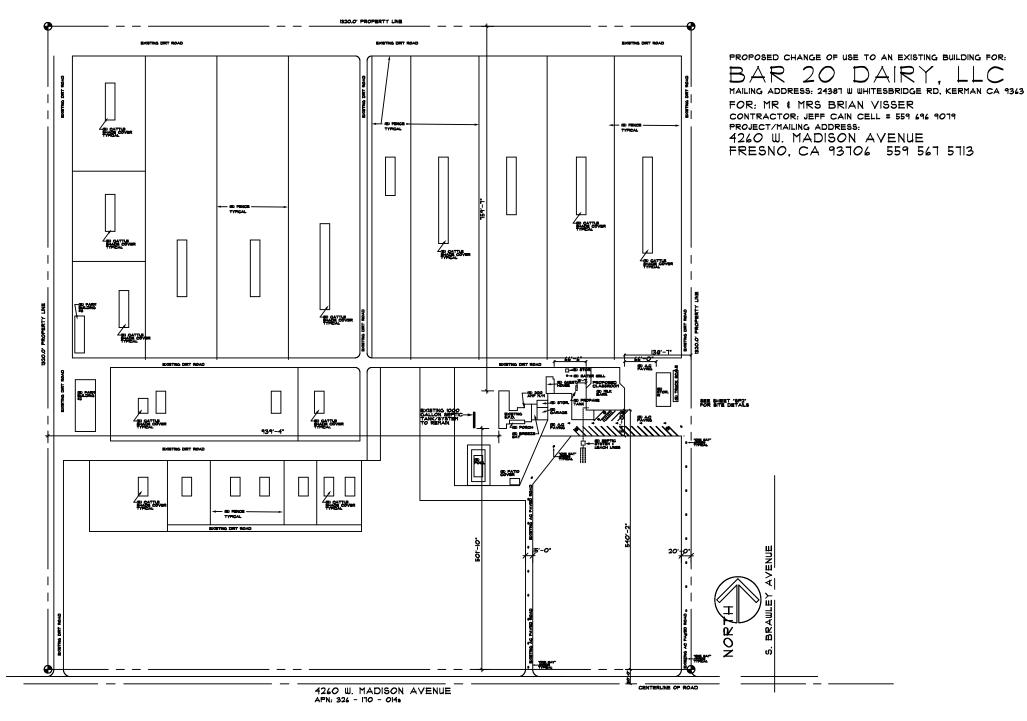

#### DUE DATE: December 21, 2021

The Department of Public Works and Planning, Development Services and Capital Projects Division is reviewing the subject applications proposing to allow the operation of a private school within an existing building, located on an inactive dairy site, on a 40-acre parcel in the AE-20 (Exclusive Agricultural, 20-acre minimum parcel size) Zone District.

The Department is also reviewing for environmental effects, as mandated by the California Environmental Quality Act (CEQA) and for conformity with plans and policies of the County.

The project site is located on the north side of W. Madison Avenue between Brawley Avenue and Cornelia Avenue, and approximately one-quarter mile west of the City of Fresno (APN: 326-170-14S) (4260 W. Madison Avenue) (Sup. Dist. 4).