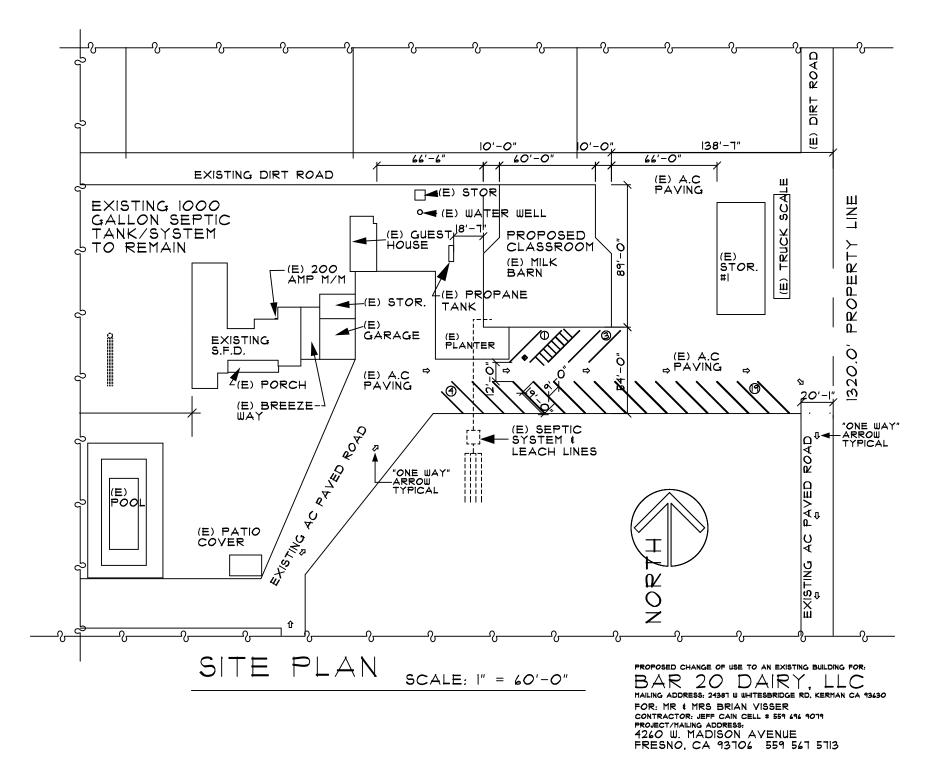

#### DUE DATE: December 21, 2021

The Department of Public Works and Planning, Development Services and Capital Projects Division is reviewing the subject applications proposing to allow the operation of a private school within an existing building, located on an inactive dairy site, on a 40-acre parcel in the AE-20 (Exclusive Agricultural, 20-acre minimum parcel size) Zone District.

The Department is also reviewing for environmental effects, as mandated by the California Environmental Quality Act (CEQA) and for conformity with plans and policies of the County.

The project site is located on the north side of W. Madison Avenue between Brawley Avenue and Cornelia Avenue, and approximately one-quarter mile west of the City of Fresno (APN: 326-170-14S) (4260 W. Madison Avenue) (Sup. Dist. 4).