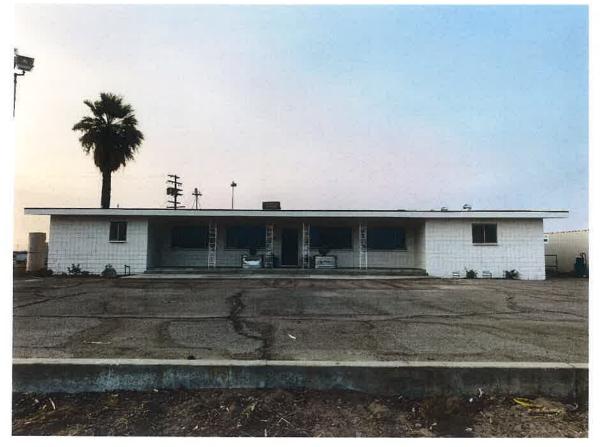

#### DUE DATE: December 21, 2021

The Department of Public Works and Planning, Development Services and Capital Projects Division is reviewing the subject applications proposing to allow the operation of a private school within an existing building, located on an inactive dairy site, on a 40-acre parcel in the AE-20 (Exclusive Agricultural, 20-acre minimum parcel size) Zone District.

The Department is also reviewing for environmental effects, as mandated by the California Environmental Quality Act (CEQA) and for conformity with plans and policies of the County.

The project site is located on the north side of W. Madison Avenue between Brawley Avenue and Cornelia Avenue, and approximately one-quarter mile west of the City of Fresno (APN: 326-170-14S) (4260 W. Madison Avenue) (Sup. Dist. 4).