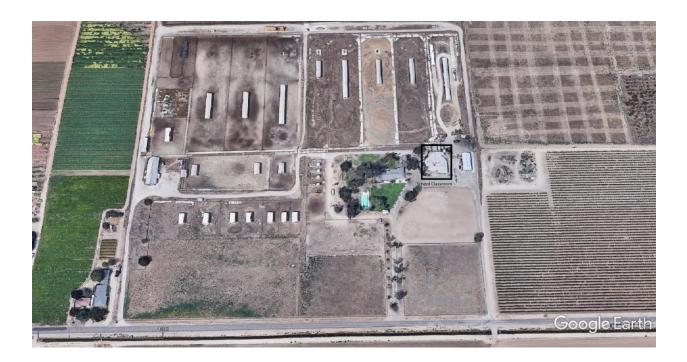

#### DUE DATE: December 21, 2021

The Department of Public Works and Planning, Development Services and Capital Projects Division is reviewing the subject applications proposing to allow the operation of a private school within an existing building, located on an inactive dairy site, on a 40-acre parcel in the AE-20 (Exclusive Agricultural, 20-acre minimum parcel size) Zone District.

The Department is also reviewing for environmental effects, as mandated by the California Environmental Quality Act (CEQA) and for conformity with plans and policies of the County.

The project site is located on the north side of W. Madison Avenue between Brawley Avenue and Cornelia Avenue, and approximately one-quarter mile west of the City of Fresno (APN: 326-170-14S) (4260 W. Madison Avenue) (Sup. Dist. 4).