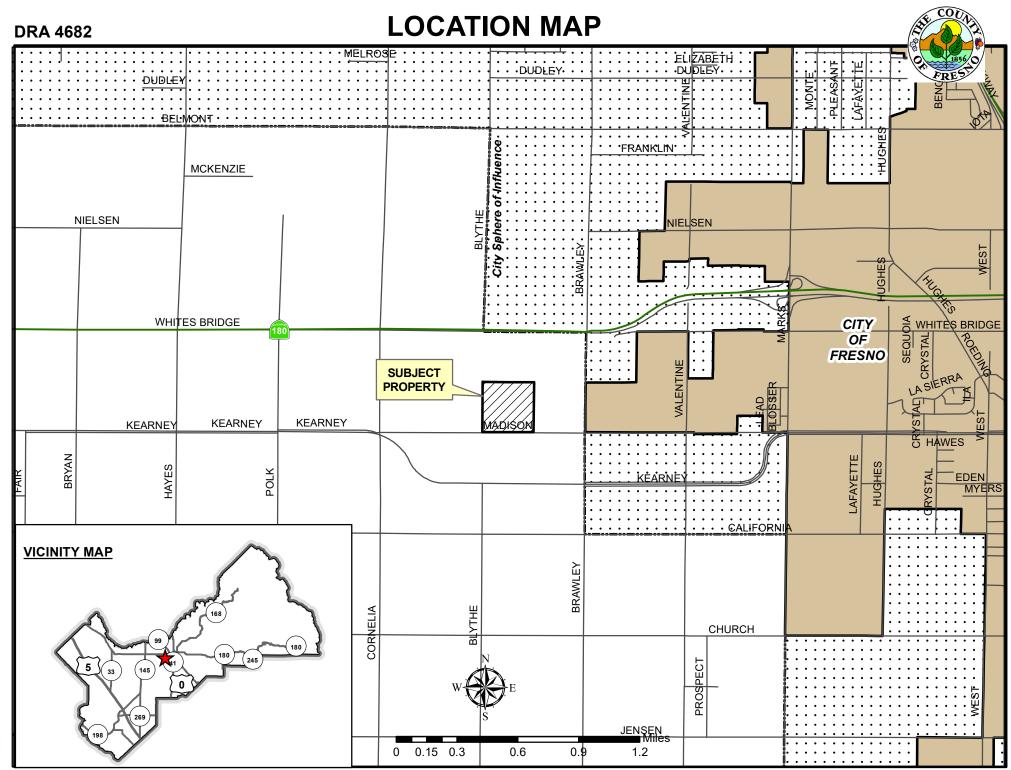

The Department is also reviewing for environmental effects, as mandated by the California Environmental Quality Act (CEQA) and for conformity with plans and policies of the County.

The project site is located on the north side of W. Madison Avenue between Brawley Avenue and Cornelia Avenue, and approximately one-quarter mile west of the City of Fresno (APN: 326-170-14S) (4260 W. Madison Avenue) (Sup. Dist. 4).