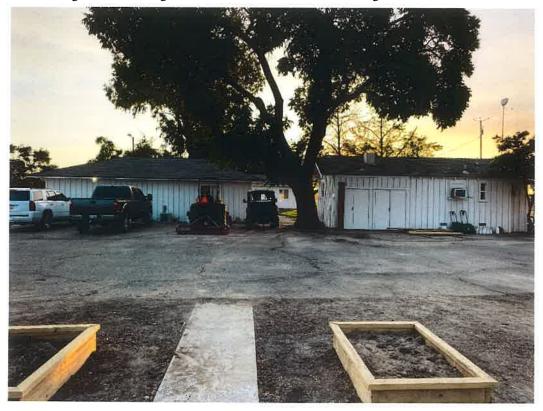

#### DUE DATE: December 21, 2021

The Department of Public Works and Planning, Development Services and Capital Projects Division is reviewing the subject applications proposing to allow the operation of a private school within an existing building, located on an inactive dairy site, on a 40-acre parcel in the AE-20 (Exclusive Agricultural, 20-acre minimum parcel size) Zone District.

The Department is also reviewing for environmental effects, as mandated by the California Environmental Quality Act (CEQA) and for conformity with plans and policies of the County.

The project site is located on the north side of W. Madison Avenue between Brawley Avenue and Cornelia Avenue, and approximately one-quarter mile west of the City of Fresno (APN: 326-170-14S) (4260 W. Madison Avenue) (Sup. Dist. 4).