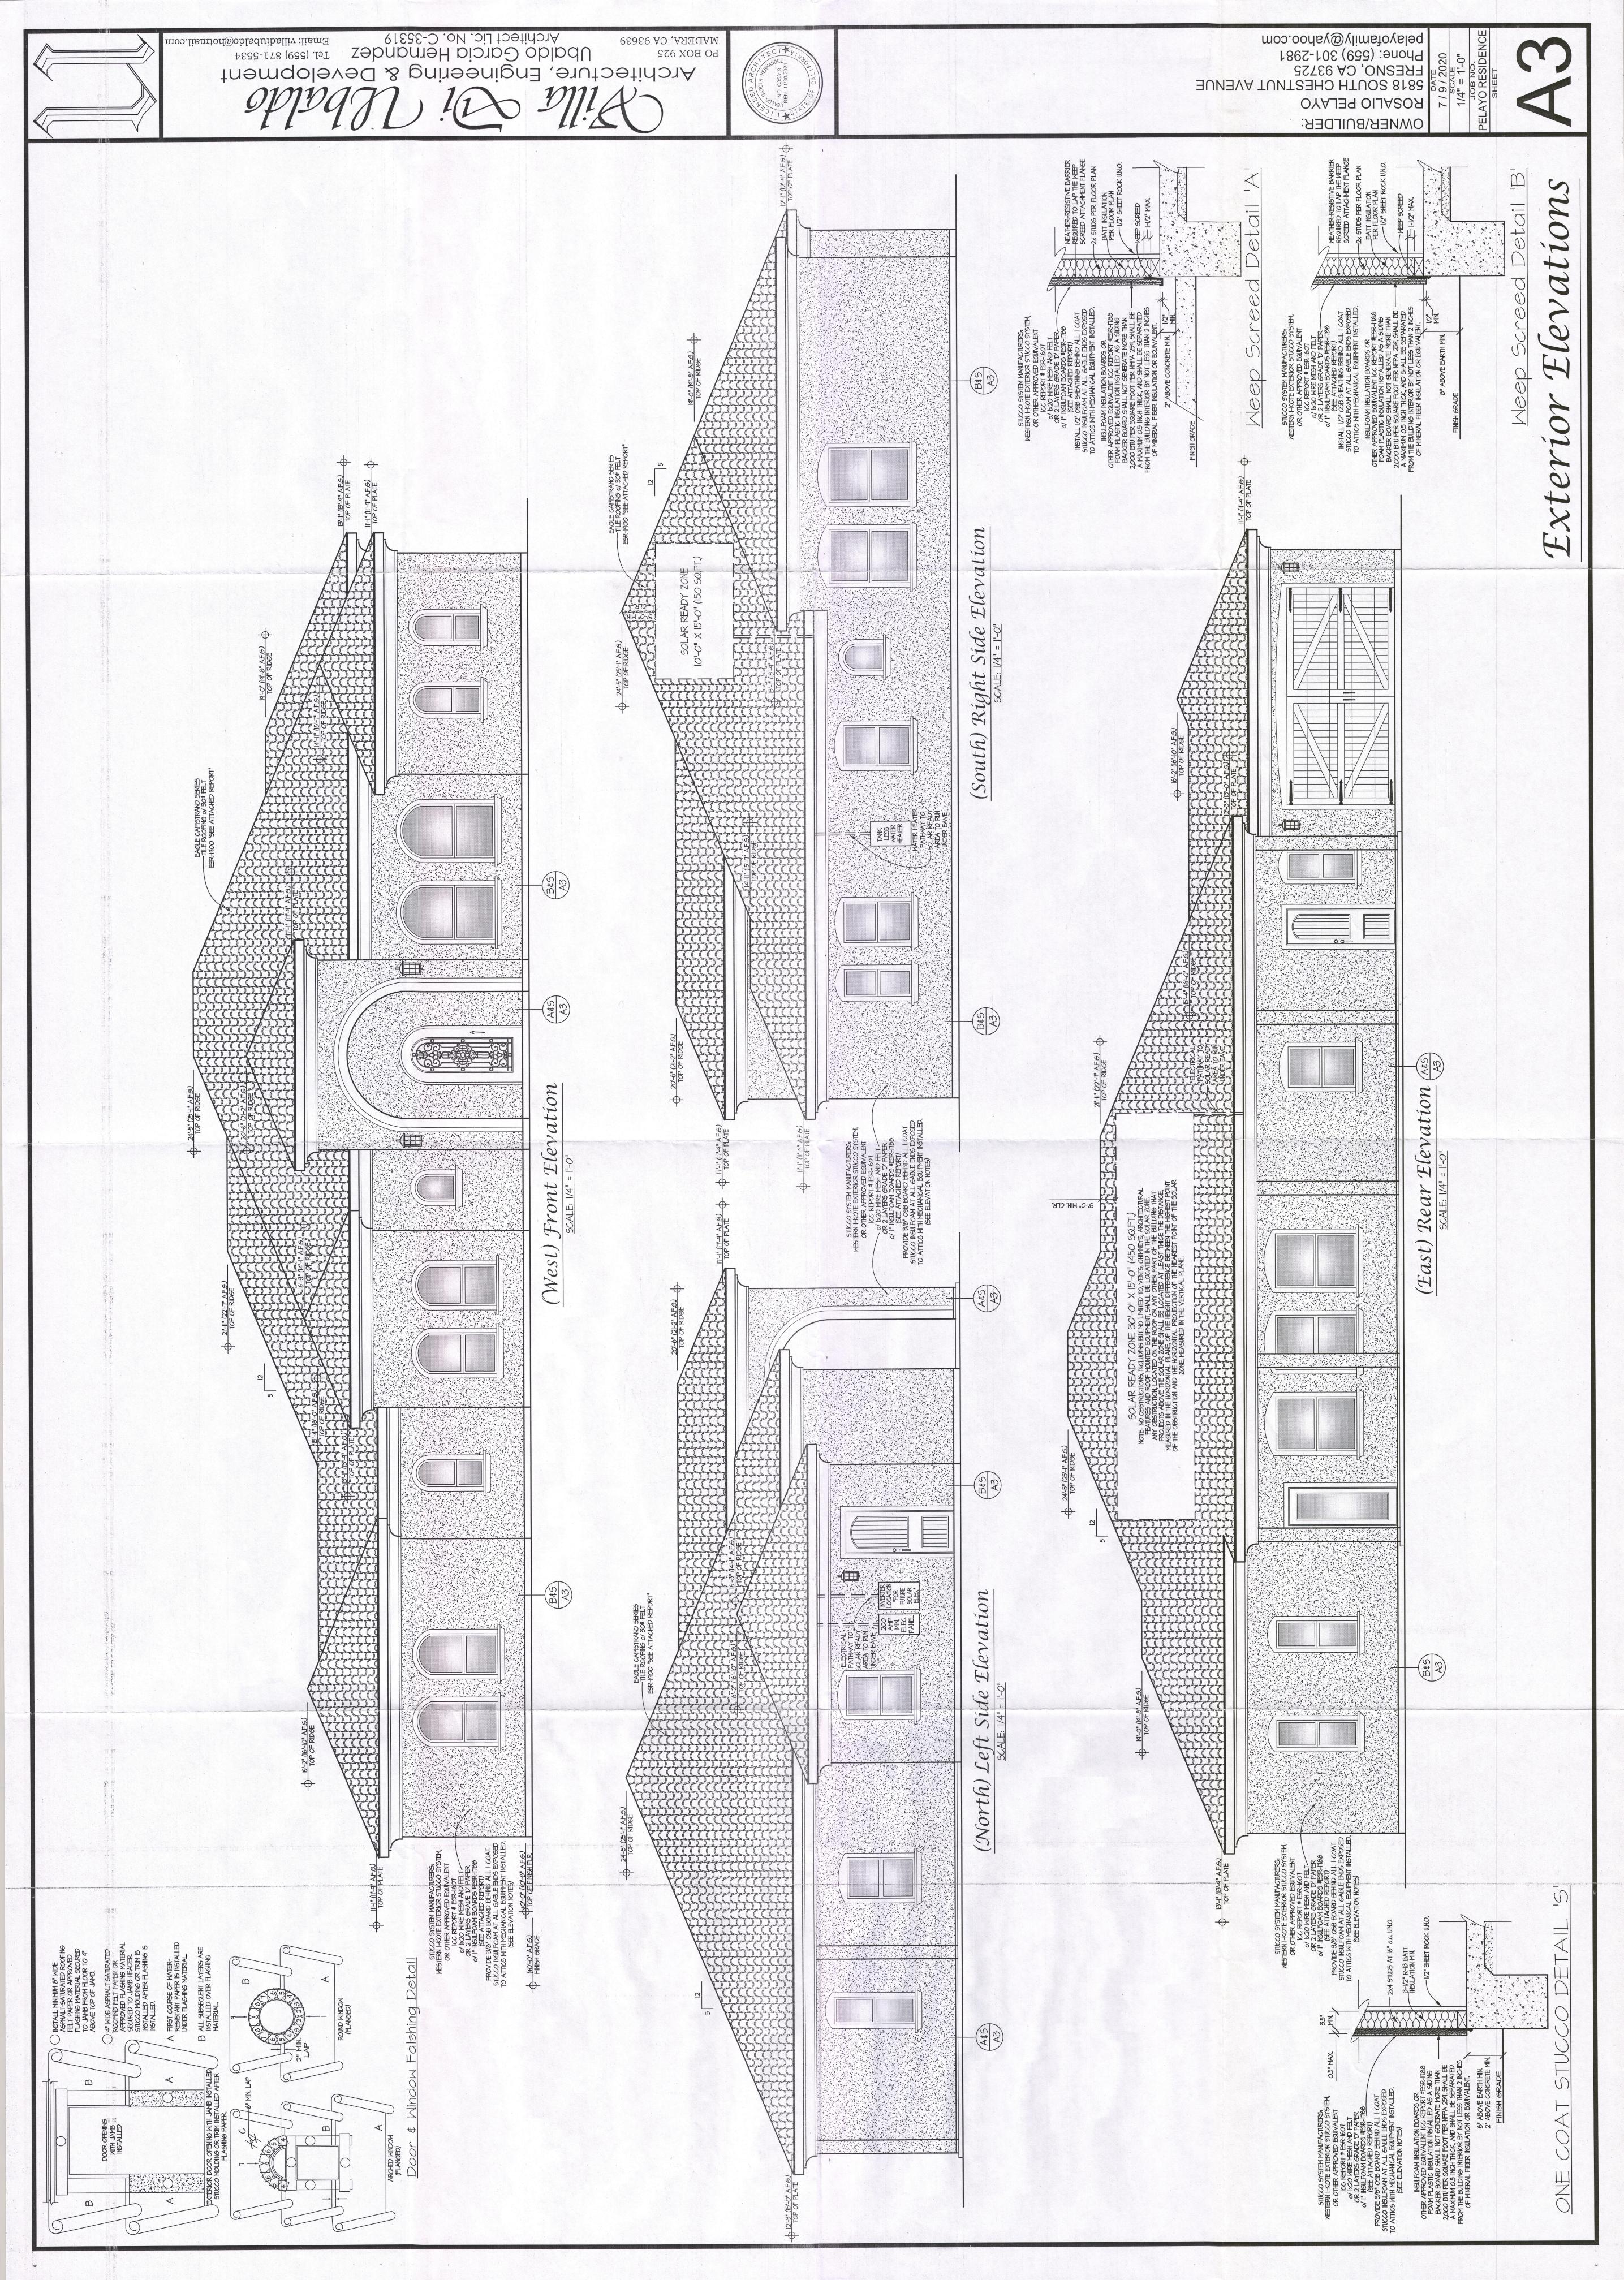

- SUBJECT: Director Review and Approval No. 4649 2<sup>nd</sup> Residence
- APPLICANT: Ubaldo Garcia

FROM:

DUE DATE: April 9, 2021

Allow a new 2962-sqft primary residence with an existing 1500-sqft home to remain as a second residence on a 22.76-acre parcel in the AE-20 (Exclusive Agricultural, 20-acre minimum parcel size) Zone District.