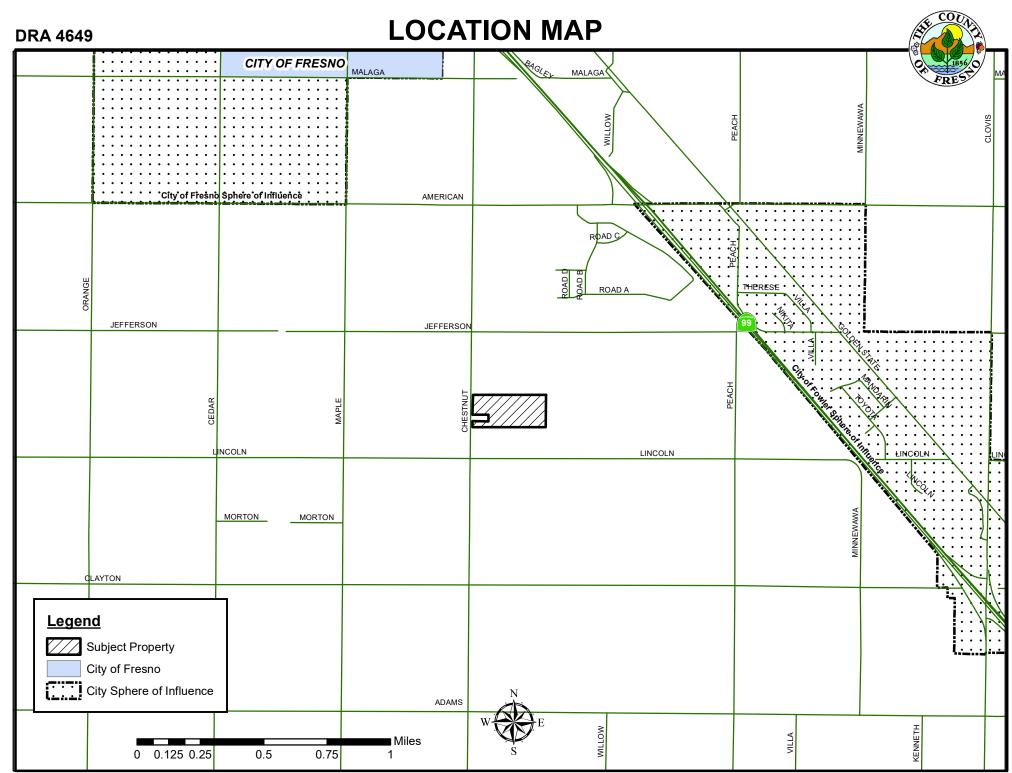

- SUBJECT: Director Review and Approval No. 4649 2<sup>nd</sup> Residence
- APPLICANT: Ubaldo Garcia

FROM:

DUE DATE: April 9, 2021

Allow a new 2962-sqft primary residence with an existing 1500-sqft home to remain as a second residence on a 22.76-acre parcel in the AE-20 (Exclusive Agricultural, 20-acre minimum parcel size) Zone District.

The project sites are located on the east side of Chestnut Avenue, approximately 670 feet north of its intersection with Lincoln Avenue. (Sup. Dist.:4) (APN:340-080-21).