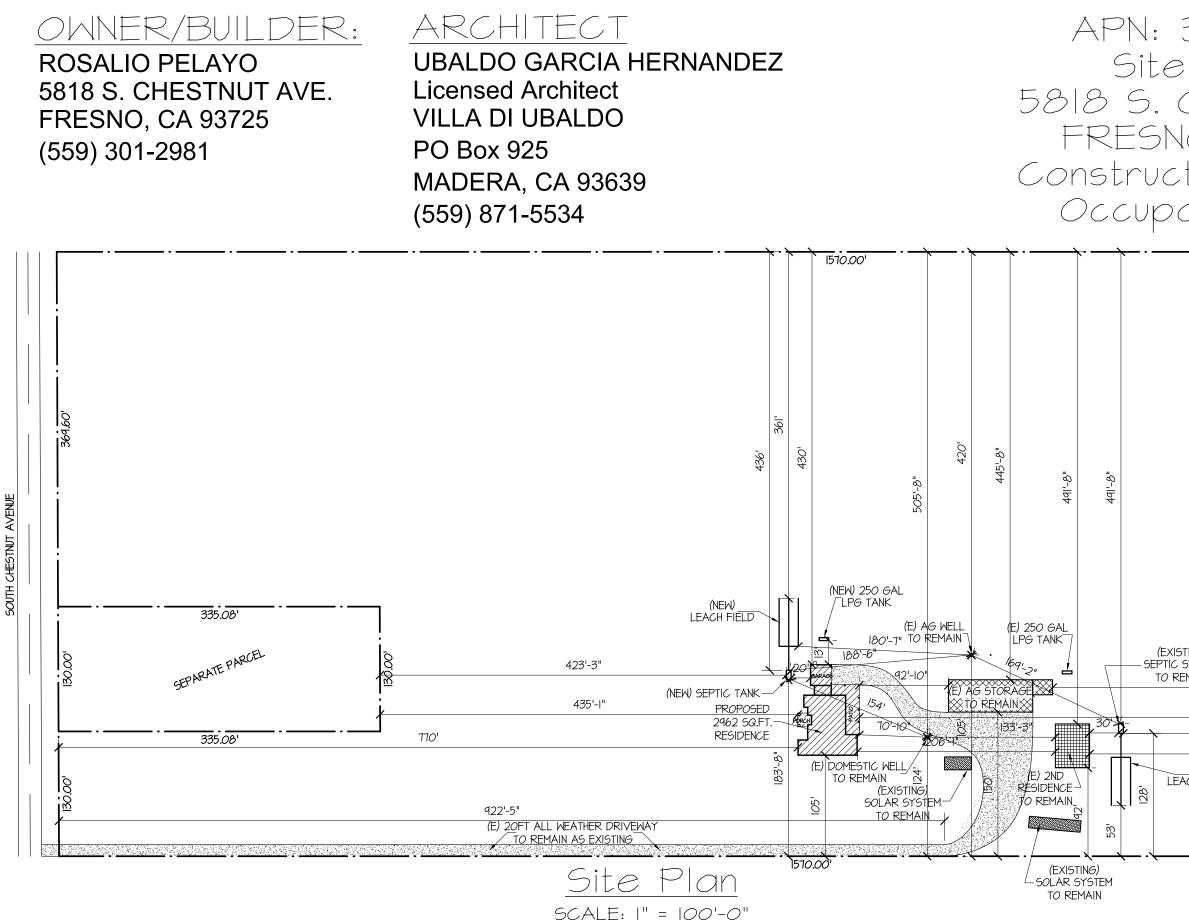

- SUBJECT: Director Review and Approval No. 4649 2<sup>nd</sup> Residence
- APPLICANT: Ubaldo Garcia

FROM:

DUE DATE: April 9, 2021

Allow a new 2962-sqft primary residence with an existing 1500-sqft home to remain as a second residence on a 22.76-acre parcel in the AE-20 (Exclusive Agricultural, 20-acre minimum parcel size) Zone District.

The project sites are located on the east side of Chestnut Avenue, approximately 670 feet north of its intersection with Lincoln Avenue. (Sup. Dist.:4) (APN:340-080-21).