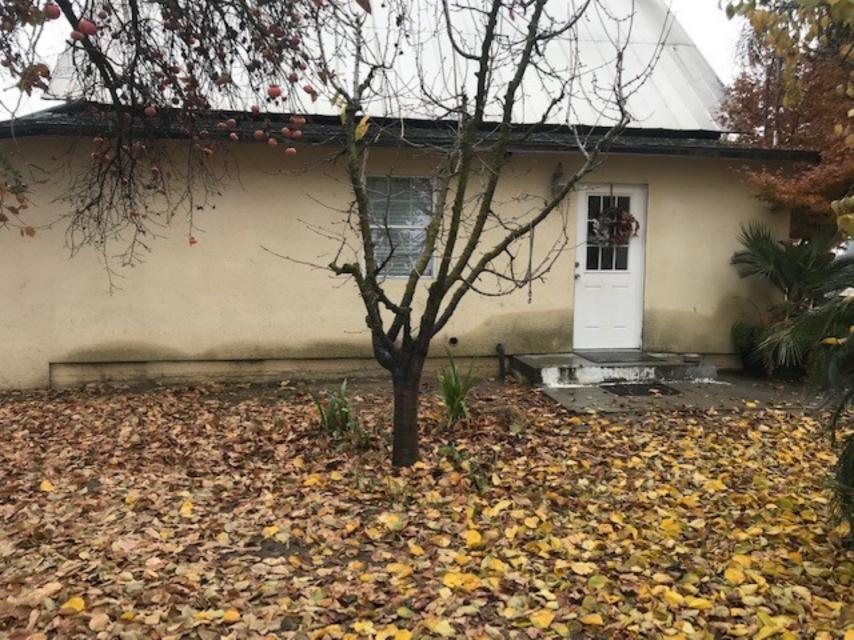

- SUBJECT: Director Review and Approval No. 4649 2<sup>nd</sup> Residence
- APPLICANT: Ubaldo Garcia

FROM:

DUE DATE: April 9, 2021

Allow a new 2962-sqft primary residence with an existing 1500-sqft home to remain as a second residence on a 22.76-acre parcel in the AE-20 (Exclusive Agricultural, 20-acre minimum parcel size) Zone District.

The project sites are located on the east side of Chestnut Avenue, approximately 670 feet north of its intersection with Lincoln Avenue. (Sup. Dist.:4) (APN:340-080-21).