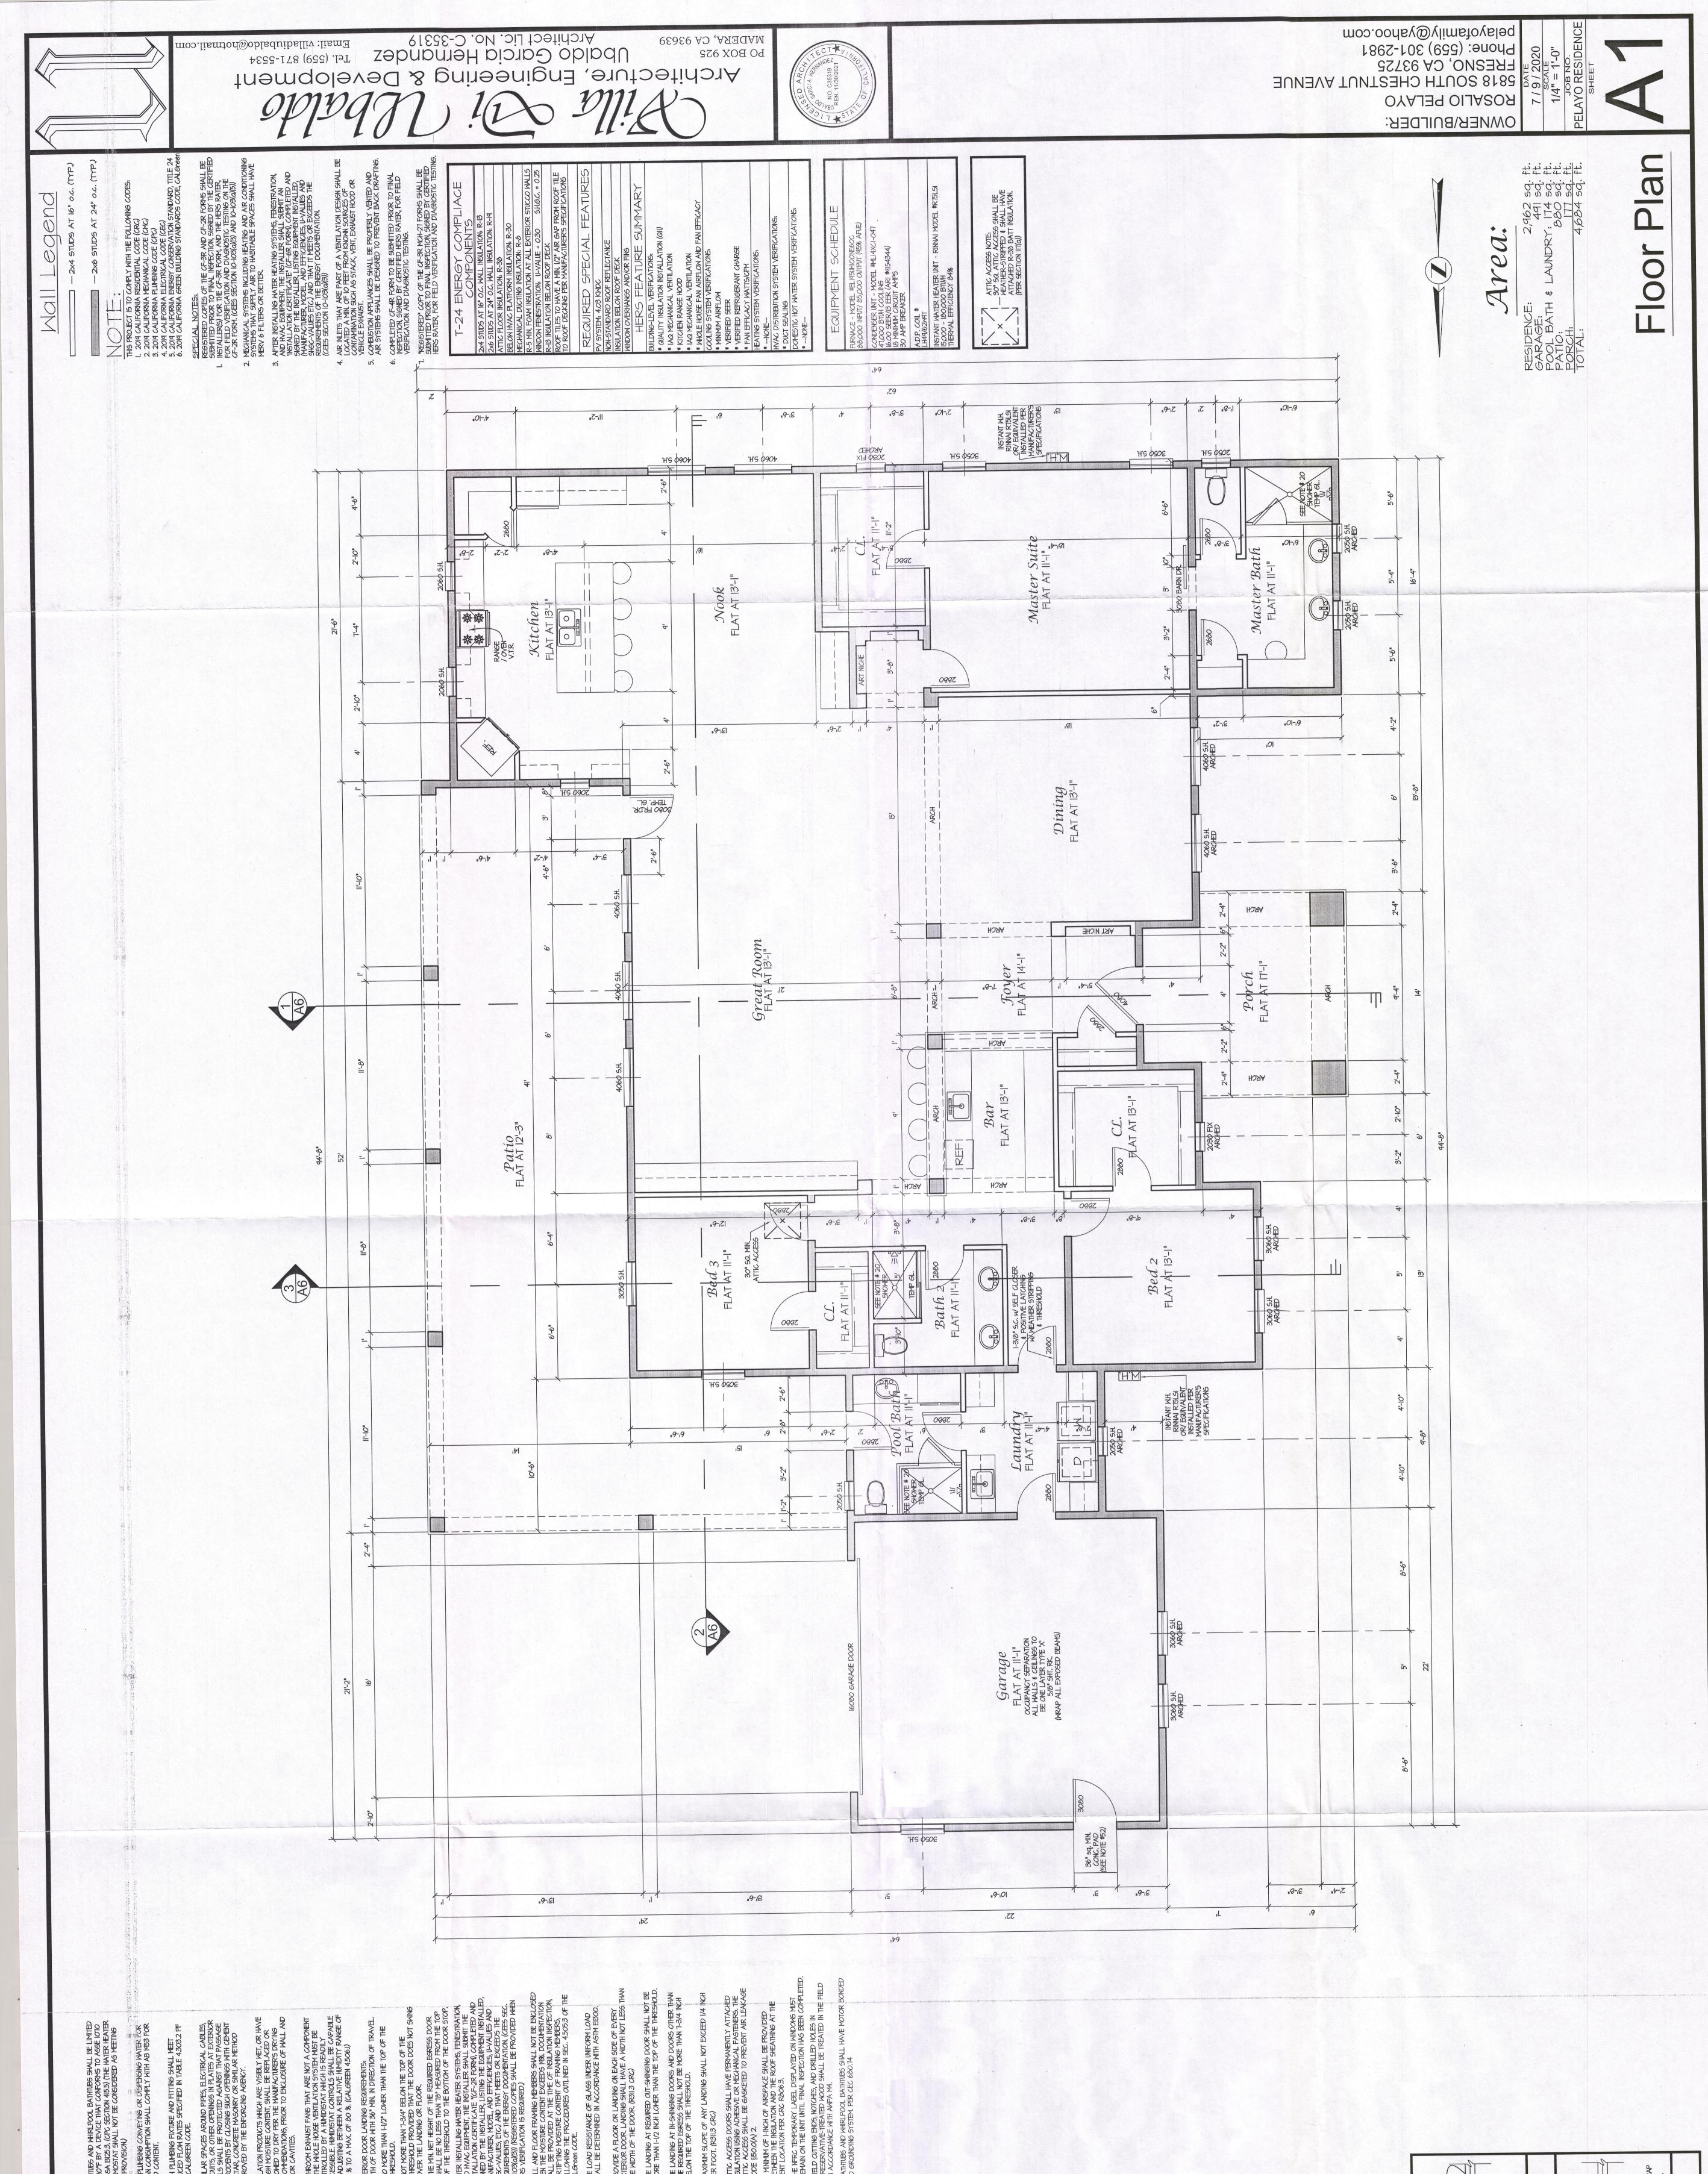

- SUBJECT: Director Review and Approval No. 4649 2<sup>nd</sup> Residence
- APPLICANT: Ubaldo Garcia

FROM:

DUE DATE: April 9, 2021

Allow a new 2962-sqft primary residence with an existing 1500-sqft home to remain as a second residence on a 22.76-acre parcel in the AE-20 (Exclusive Agricultural, 20-acre minimum parcel size) Zone District.

The project sites are located on the east side of Chestnut Avenue, approximately 670 feet north of its intersection with Lincoln Avenue. (Sup. Dist.:4) (APN:340-080-21).