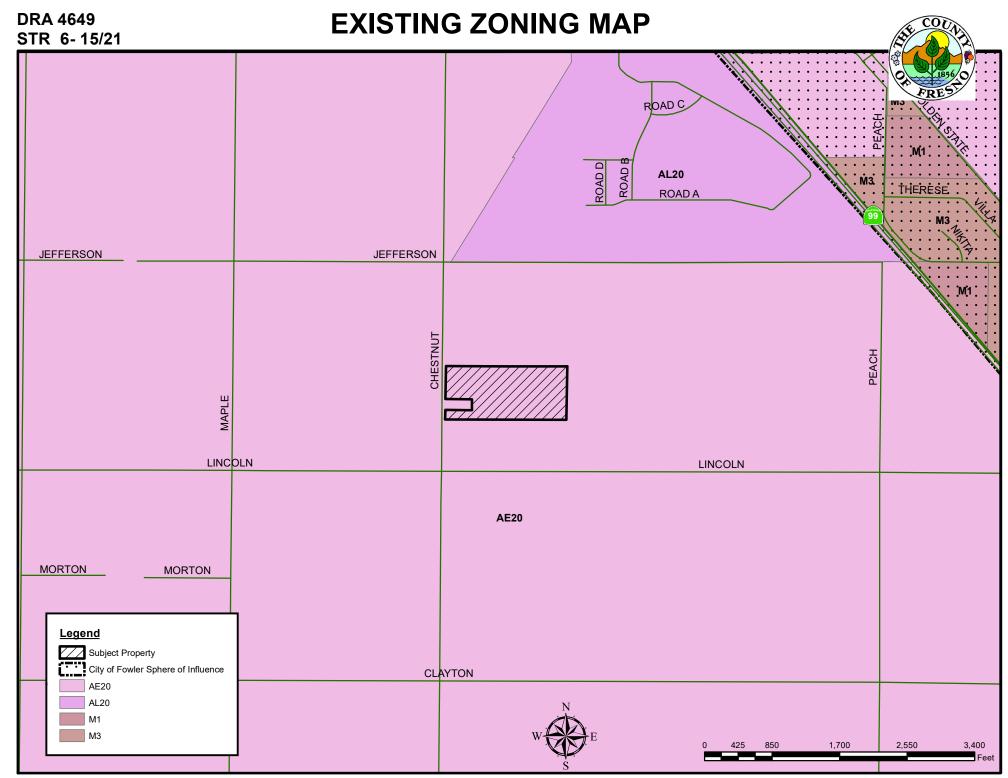

- SUBJECT: Director Review and Approval No. 4649 2<sup>nd</sup> Residence
- APPLICANT: Ubaldo Garcia

FROM:

DUE DATE: April 9, 2021

Allow a new 2962-sqft primary residence with an existing 1500-sqft home to remain as a second residence on a 22.76-acre parcel in the AE-20 (Exclusive Agricultural, 20-acre minimum parcel size) Zone District.

The project sites are located on the east side of Chestnut Avenue, approximately 670 feet north of its intersection with Lincoln Avenue. (Sup. Dist.:4) (APN:340-080-21).