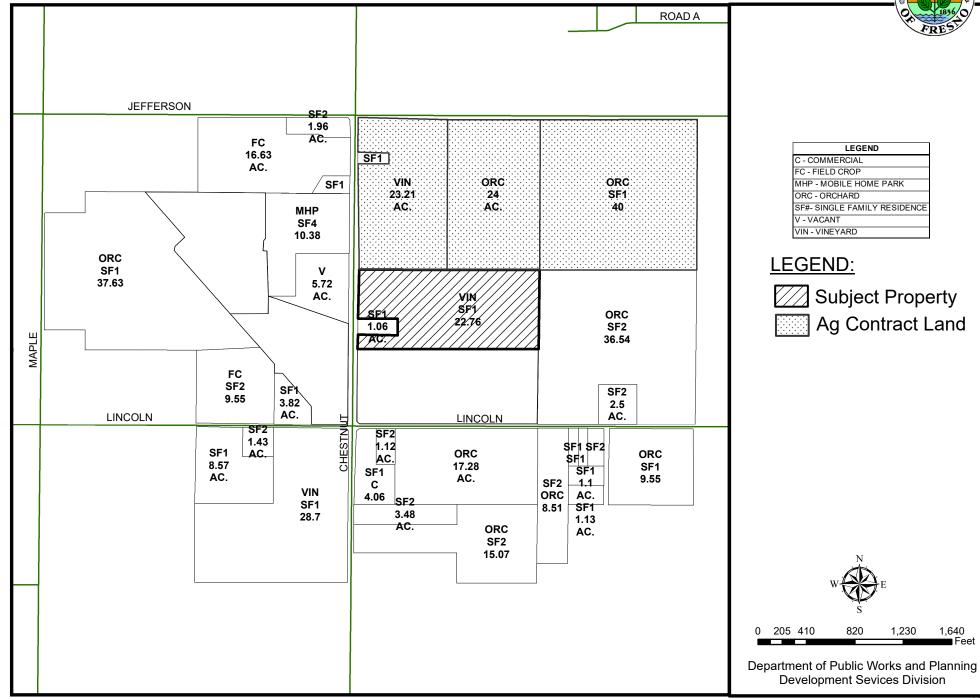

- SUBJECT: Director Review and Approval No. 4649 2<sup>nd</sup> Residence
- APPLICANT: Ubaldo Garcia

FROM:

DUE DATE: April 9, 2021

Allow a new 2962-sqft primary residence with an existing 1500-sqft home to remain as a second residence on a 22.76-acre parcel in the AE-20 (Exclusive Agricultural, 20-acre minimum parcel size) Zone District.

The project sites are located on the east side of Chestnut Avenue, approximately 670 feet north of its intersection with Lincoln Avenue. (Sup. Dist.:4) (APN:340-080-21).