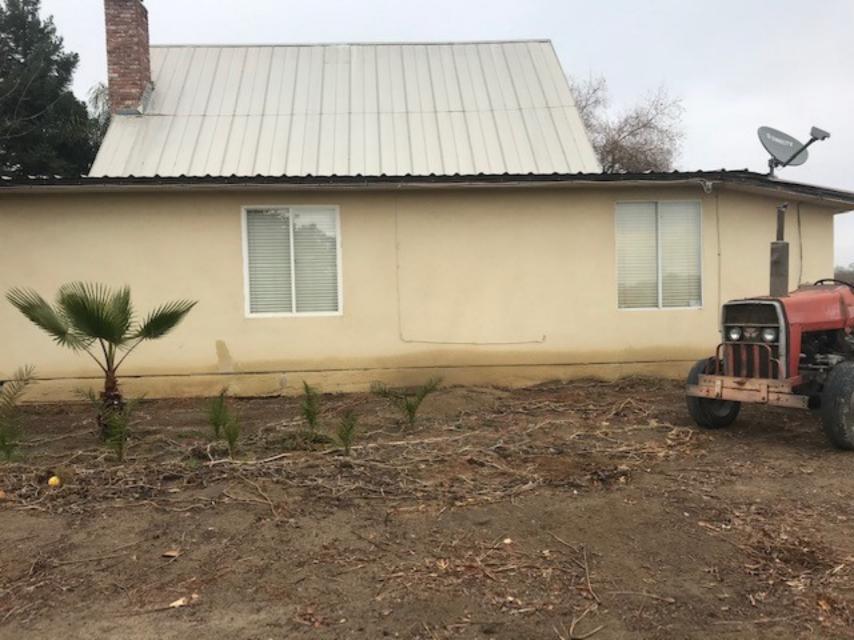

- SUBJECT: Director Review and Approval No. 4649 2<sup>nd</sup> Residence
- APPLICANT: Ubaldo Garcia

FROM:

DUE DATE: April 9, 2021

Allow a new 2962-sqft primary residence with an existing 1500-sqft home to remain as a second residence on a 22.76-acre parcel in the AE-20 (Exclusive Agricultural, 20-acre minimum parcel size) Zone District.

The project sites are located on the east side of Chestnut Avenue, approximately 670 feet north of its intersection with Lincoln Avenue. (Sup. Dist.:4) (APN:340-080-21).