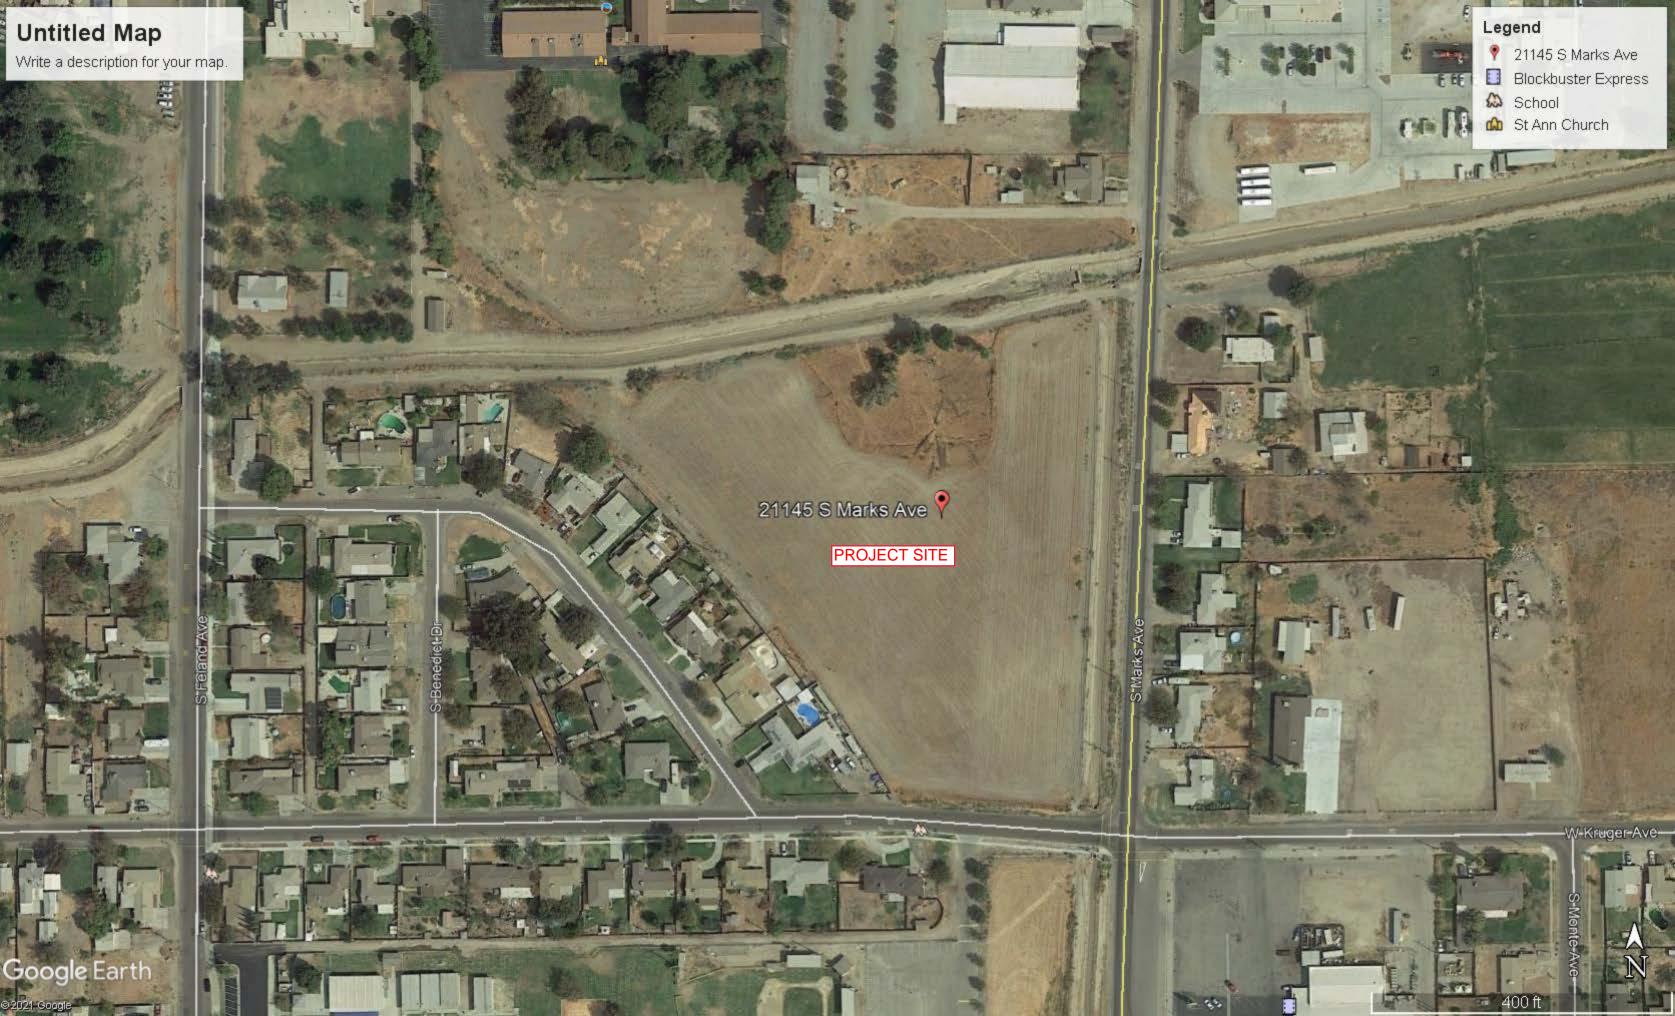

SUBJECT: Initial Study Application No. 8018; General Plan Amendment Application No. 565;

Amendment Application No. 3843

APPLICANT: Davis Slajchert

DUE DATE: March 4, 2021

The Department of Public Works and Planning, Development Services and Capital Projects Division is reviewing the subject applications which proposes to amend the Land Use Element of the Riverdale Community Plan by changing the land designations of a 6.48-acre parcel and a 1.02-acre parcel from Medium Density Residential to Medium High Density Residential and to change the zoning of the subject parcels from the R-1 (Single-Family Residential; 6,000 square-foot minimum parcel size)Zone District to R-2 (Low Density Multiple Family Residential; 6,600 square-foot minimum parcel size) Zone District. Approval of the subject proposal would allow development of a 62-unit multi-family housing complex as a by-right use in the R-2 Zone District.