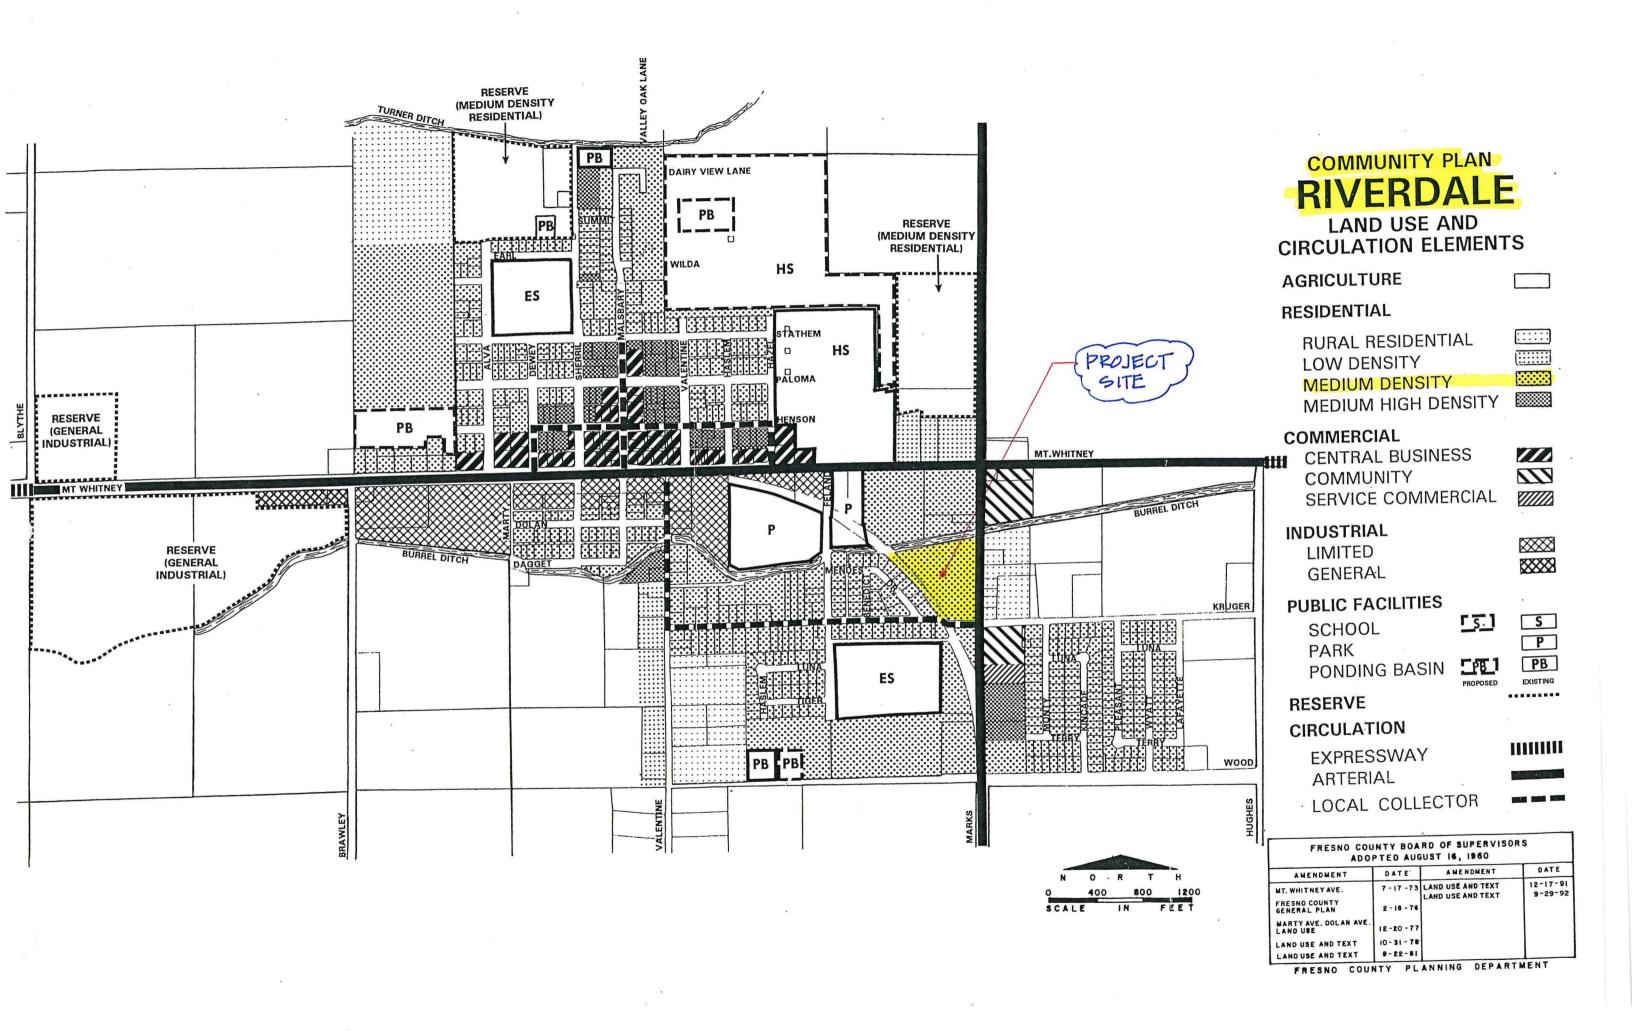

SUBJECT: Initial Study Application No. 8018; General Plan Amendment Application No. 565;

Amendment Application No. 3843

APPLICANT: Davis Slajchert

DUE DATE: March 4, 2021

The Department of Public Works and Planning, Development Services and Capital Projects Division is reviewing the subject applications which proposes to amend the Land Use Element of the Riverdale Community Plan by changing the land designations of a 6.48-acre parcel and a 1.02-acre parcel from Medium Density Residential to Medium High Density Residential and to change the zoning of the subject parcels from the R-1 (Single-Family Residential; 6,000 square-foot minimum parcel size)Zone District to R-2 (Low Density Multiple Family Residential; 6,600 square-foot minimum parcel size) Zone District. Approval of the subject proposal would allow development of a 62-unit multi-family housing complex as a by-right use in the R-2 Zone District.