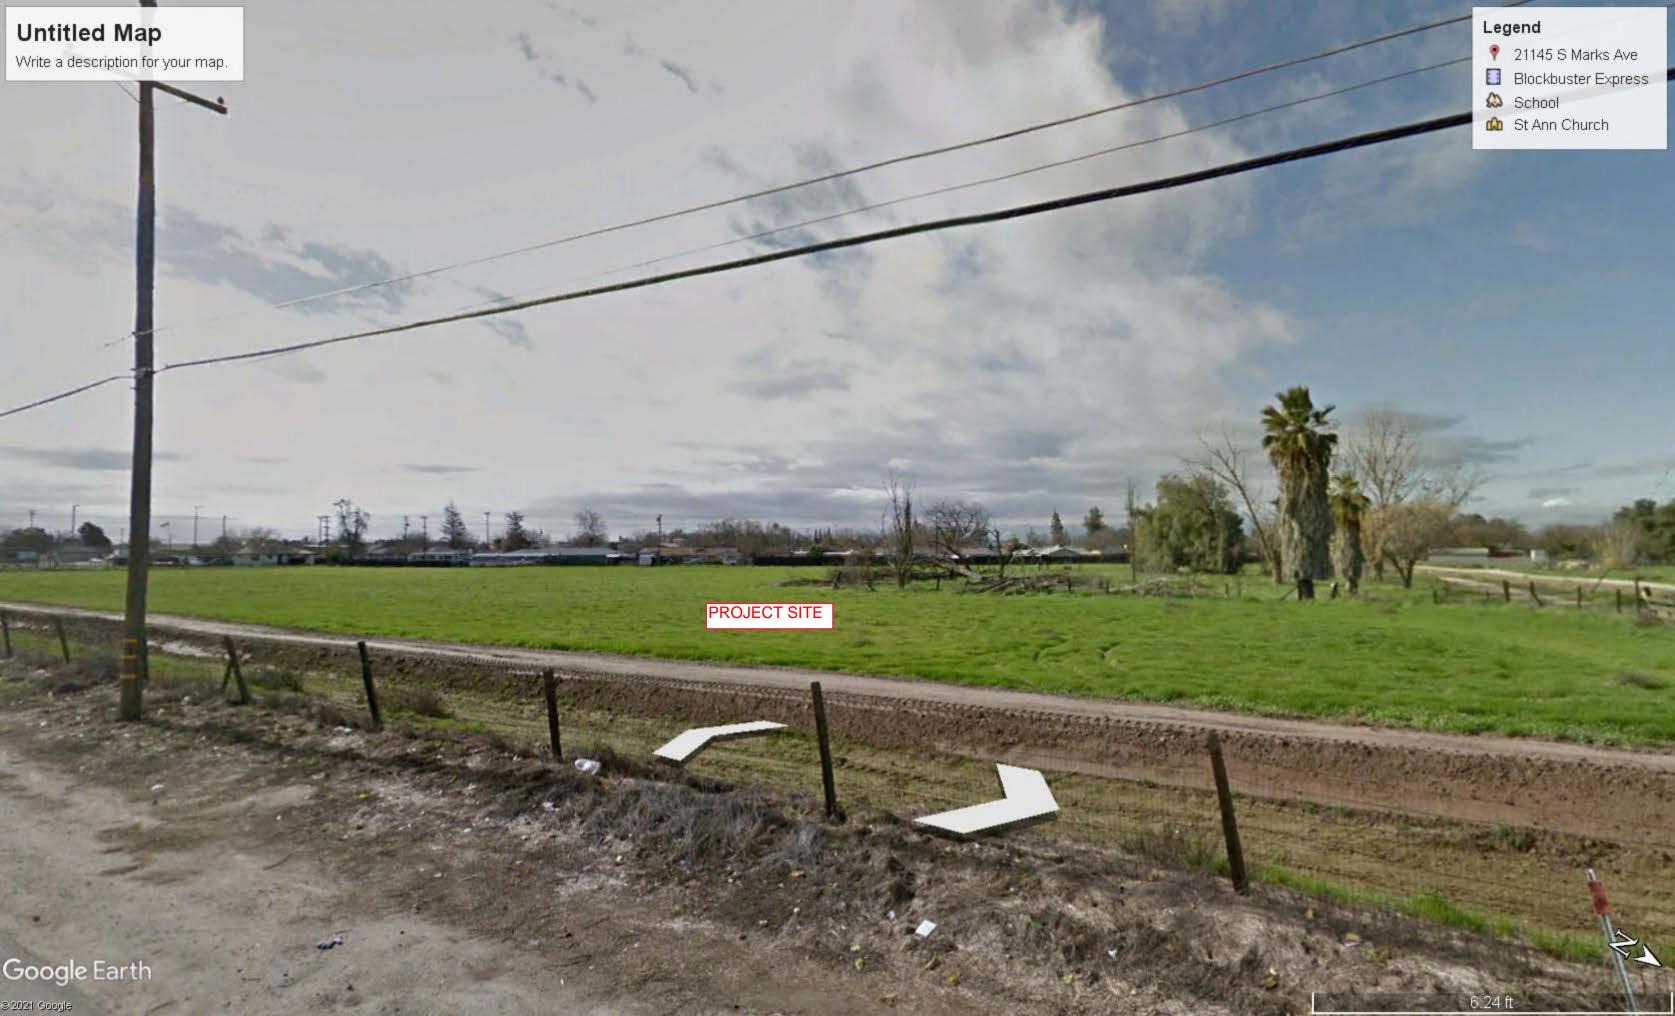

SUBJECT: Initial Study Application No. 8018; General Plan Amendment Application No. 565;

Amendment Application No. 3843

APPLICANT: Davis Slajchert

DUE DATE: March 4, 2021

The Department of Public Works and Planning, Development Services and Capital Projects Division is reviewing the subject applications which proposes to amend the Land Use Element of the Riverdale Community Plan by changing the land designations of a 6.48-acre parcel and a 1.02-acre parcel from Medium Density Residential to Medium High Density Residential and to change the zoning of the subject parcels from the R-1 (Single-Family Residential; 6,000 square-foot minimum parcel size)Zone District to R-2 (Low Density Multiple Family Residential; 6,600 square-foot minimum parcel size) Zone District. Approval of the subject proposal would allow development of a 62-unit multi-family housing complex as a by-right use in the R-2 Zone District.