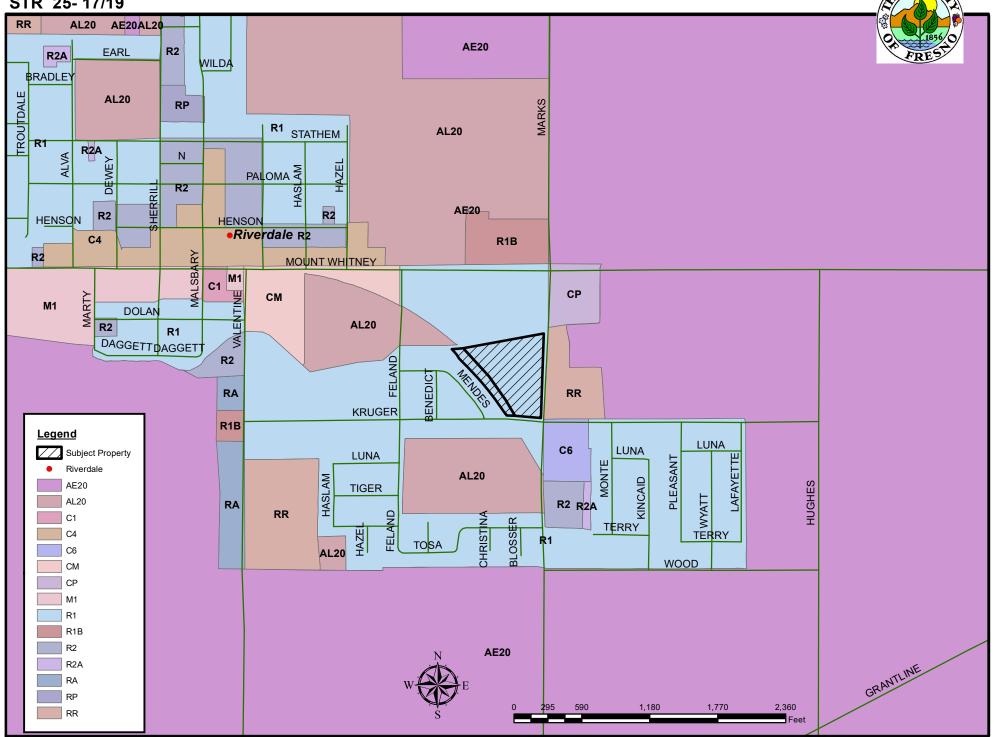

SUBJECT: Initial Study Application No. 8018; General Plan Amendment Application No. 565;

Amendment Application No. 3843

APPLICANT: Davis Slajchert

DUE DATE: March 4, 2021

The Department of Public Works and Planning, Development Services and Capital Projects Division is reviewing the subject applications which proposes to amend the Land Use Element of the Riverdale Community Plan by changing the land designations of a 6.48-acre parcel and a 1.02-acre parcel from Medium Density Residential to Medium High Density Residential and to change the zoning of the subject parcels from the R-1 (Single-Family Residential; 6,000 square-foot minimum parcel size)Zone District to R-2 (Low Density Multiple Family Residential; 6,600 square-foot minimum parcel size) Zone District. Approval of the subject proposal would allow development of a 62-unit multi-family housing complex as a by-right use in the R-2 Zone District.