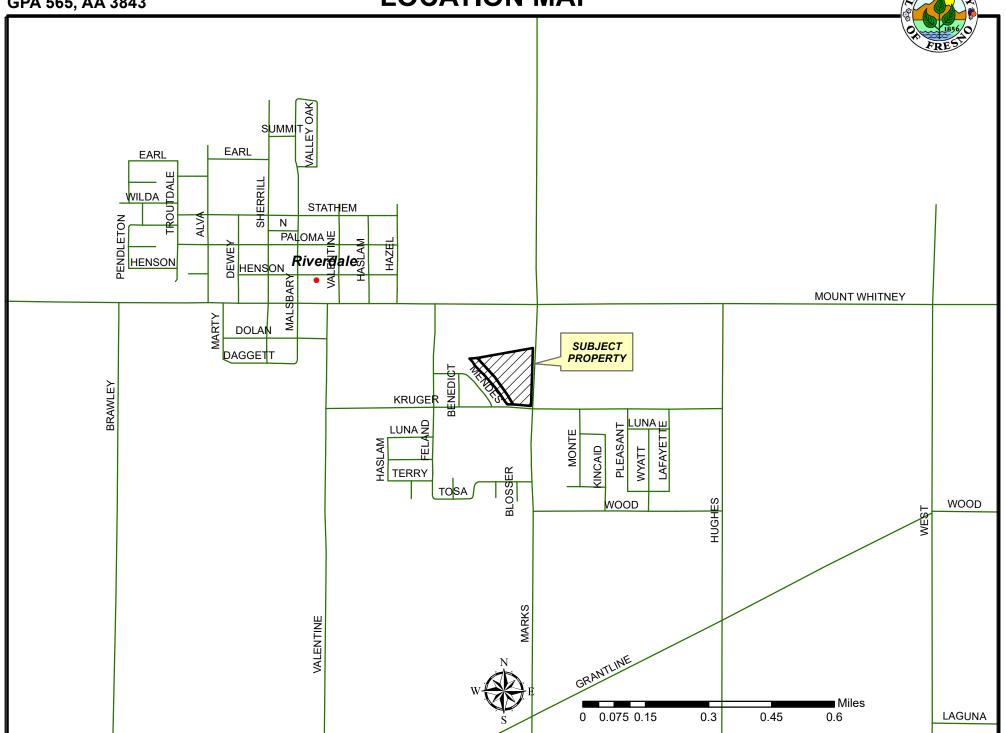

SUBJECT: Initial Study Application No. 8018; General Plan Amendment Application No. 565;

Amendment Application No. 3843

APPLICANT: Davis Slajchert

DUE DATE: March 4, 2021

The Department of Public Works and Planning, Development Services and Capital Projects Division is reviewing the subject applications which proposes to amend the Land Use Element of the Riverdale Community Plan by changing the land designations of a 6.48-acre parcel and a 1.02-acre parcel from Medium Density Residential to Medium High Density Residential and to change the zoning of the subject parcels from the R-1 (Single-Family Residential; 6,000 square-foot minimum parcel size)Zone District to R-2 (Low Density Multiple Family Residential; 6,600 square-foot minimum parcel size) Zone District. Approval of the subject proposal would allow development of a 62-unit multi-family housing complex as a by-right use in the R-2 Zone District.