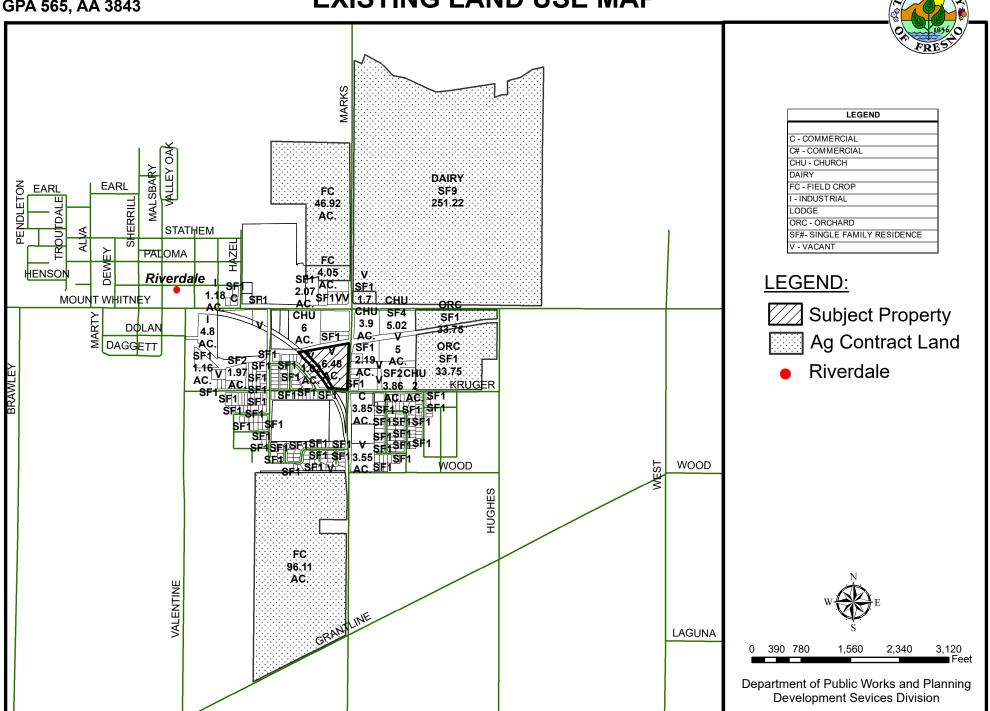

SUBJECT: Initial Study Application No. 8018; General Plan Amendment Application No. 565;

Amendment Application No. 3843

APPLICANT: Davis Slajchert

DUE DATE: March 4, 2021

The Department of Public Works and Planning, Development Services and Capital Projects Division is reviewing the subject applications which proposes to amend the Land Use Element of the Riverdale Community Plan by changing the land designations of a 6.48-acre parcel and a 1.02-acre parcel from Medium Density Residential to Medium High Density Residential and to change the zoning of the subject parcels from the R-1 (Single-Family Residential; 6,000 square-foot minimum parcel size)Zone District to R-2 (Low Density Multiple Family Residential; 6,600 square-foot minimum parcel size) Zone District. Approval of the subject proposal would allow development of a 62-unit multi-family housing complex as a by-right use in the R-2 Zone District.