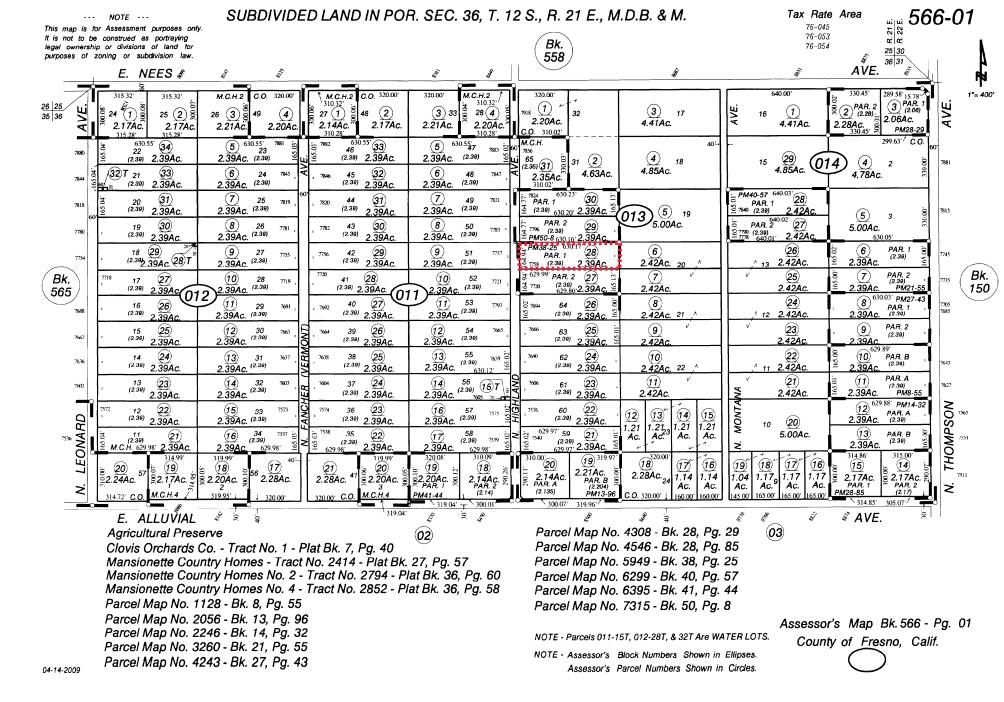

#### NOTE:

The Department of Public Works and Planning, Development Services Division is reviewing the subject application proposes to allow a 1,767 square foot second residence on a 2.39-acre parcel in the RR (Rural Residential, 2-acre minimum parcel size) Zone District.

The project sites are located on the east side of Highland Avenue between Nees Avenue and Alluvial Avenue (Sup. Dist.: 5) (APN: 566-013-28)

NOTE - THIS WILL BE OUR ONLY REQUEST FOR WRITTEN COMMENTS. If you do not have comments, please provide a "NO COMMENT" response to our office by the above deadline (e-mail is also acceptable; see email address below).