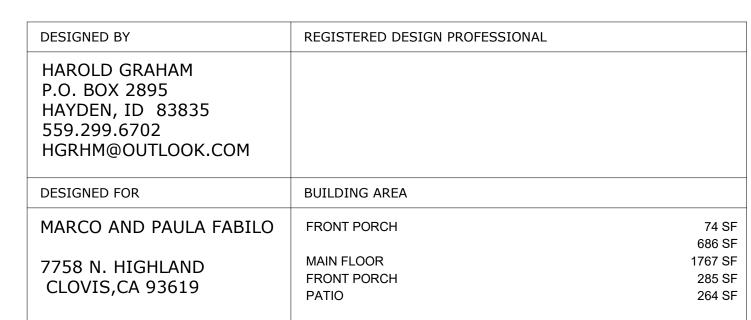

NED BY THE INSTALLER & THE BUILDER STATING THAT THE INSTALLATION CONFORMS W/ THE ENERGY EFFICIENT DESIGN
- 5. WHEN PROVIDED BY THE BUILDER/CONTRACTOR, THE INSTALLATION OF CERTIFIED APPLIANCES AND
- EQUIPMENT MUST BE SPECIFIED. THIS INCLUDES REFRIGERATORS, REF-FREEZERS, HVAC UNITS (CENTRAL OR OTHER), GAS SPACE HEATERS, WATER HEATERS, PLUMBING FITTINGS, AND FLUORESCENT LAMP BALLASTS.

#### FUEL/GAS NOTES

I. NO GAS PIPING SHALL BE INSTALLED IN OR ON THE GROUND UNDER ANY BUILDING OR STRUCTURE AND ALL EXPOSED GAS PIPING SHALL BE KEPT 6" ABOVE THE BUILDING FLOOR. THE TERM "BUILDING" OR "STRUCTURE" SHALL INCLLIDE PORCHES AND STEPS, WHETHER COVERED OR LINCOVERED, BREEZEWAYS, ROOF PORTE-COCHERES, ROOFED PATIOS, CARPORTS, COVERED WALKS, COVERED DRIVEWAYS, AND SIMILAR STRUCTURES OR APPLIRTENANCES.



### SINGLE FAMILY RESIDENCE

FABILA RESIDENCE

FLOOR PLAN 8/31/2020 2:33:47 PM





#### BASIC WINDOW FLASHING INSTALLATION"

1) PREPARE ROUGH OPENING: CUT STND. "I-CUT" IN THE WRB. CUT (2) 45° SLITS AT TOP TO CREATE FLAP. APPLY FLEXIBLE FLASHING AT SILL + 6" MIN. UP JAMBS. SECURE FLEXED EDGE OF FLASHING WITH MECHANICAL FASTENERS.

### 2) INSTALL WINDOW PER MANUFACTURER'S INSTRUCTIONS.

3) APPLY FLASHING TAPE AT JAMBS, EXTENDING 1" ABOVE AND BELOW WINDOW HEAD FLANGE AND BOTTOM OF SILL FLASHING. APPLY FLASHING TAPE ALONG HEAD, EXTENDING BEYOND OUTER EDGES OF JAMB FLASHING.

### 4) REPLACE WRB FLAP AT HEAD AND TAPE REMAINING CUTS IN WRB

\*REVISE INSTALLATION PROCESS ACCORDING TO WINDOW MANUFACTURER'S INSTRUCTIONS





| DESIGNED BY