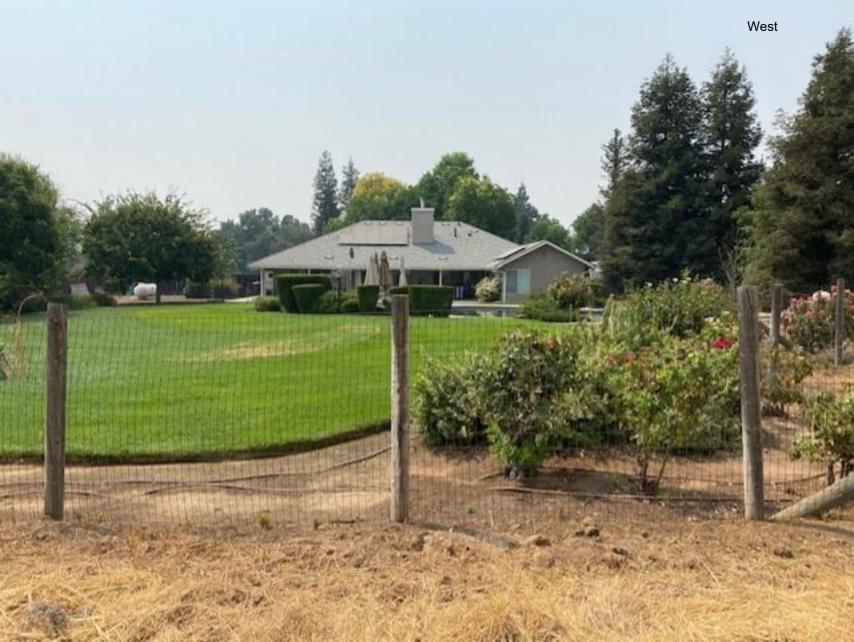

#### NOTE:

The Department of Public Works and Planning, Development Services Division is reviewing the subject application proposes to allow a 1,767 square foot second residence on a 2.39-acre parcel in the RR (Rural Residential, 2-acre minimum parcel size) Zone District.

The project sites are located on the east side of Highland Avenue between Nees Avenue and Alluvial Avenue (Sup. Dist.: 5) (APN: 566-013-28)

NOTE - THIS WILL BE OUR ONLY REQUEST FOR WRITTEN COMMENTS. If you do not have comments, please provide a "NO COMMENT" response to our office by the above deadline (e-mail is also acceptable; see email address below).