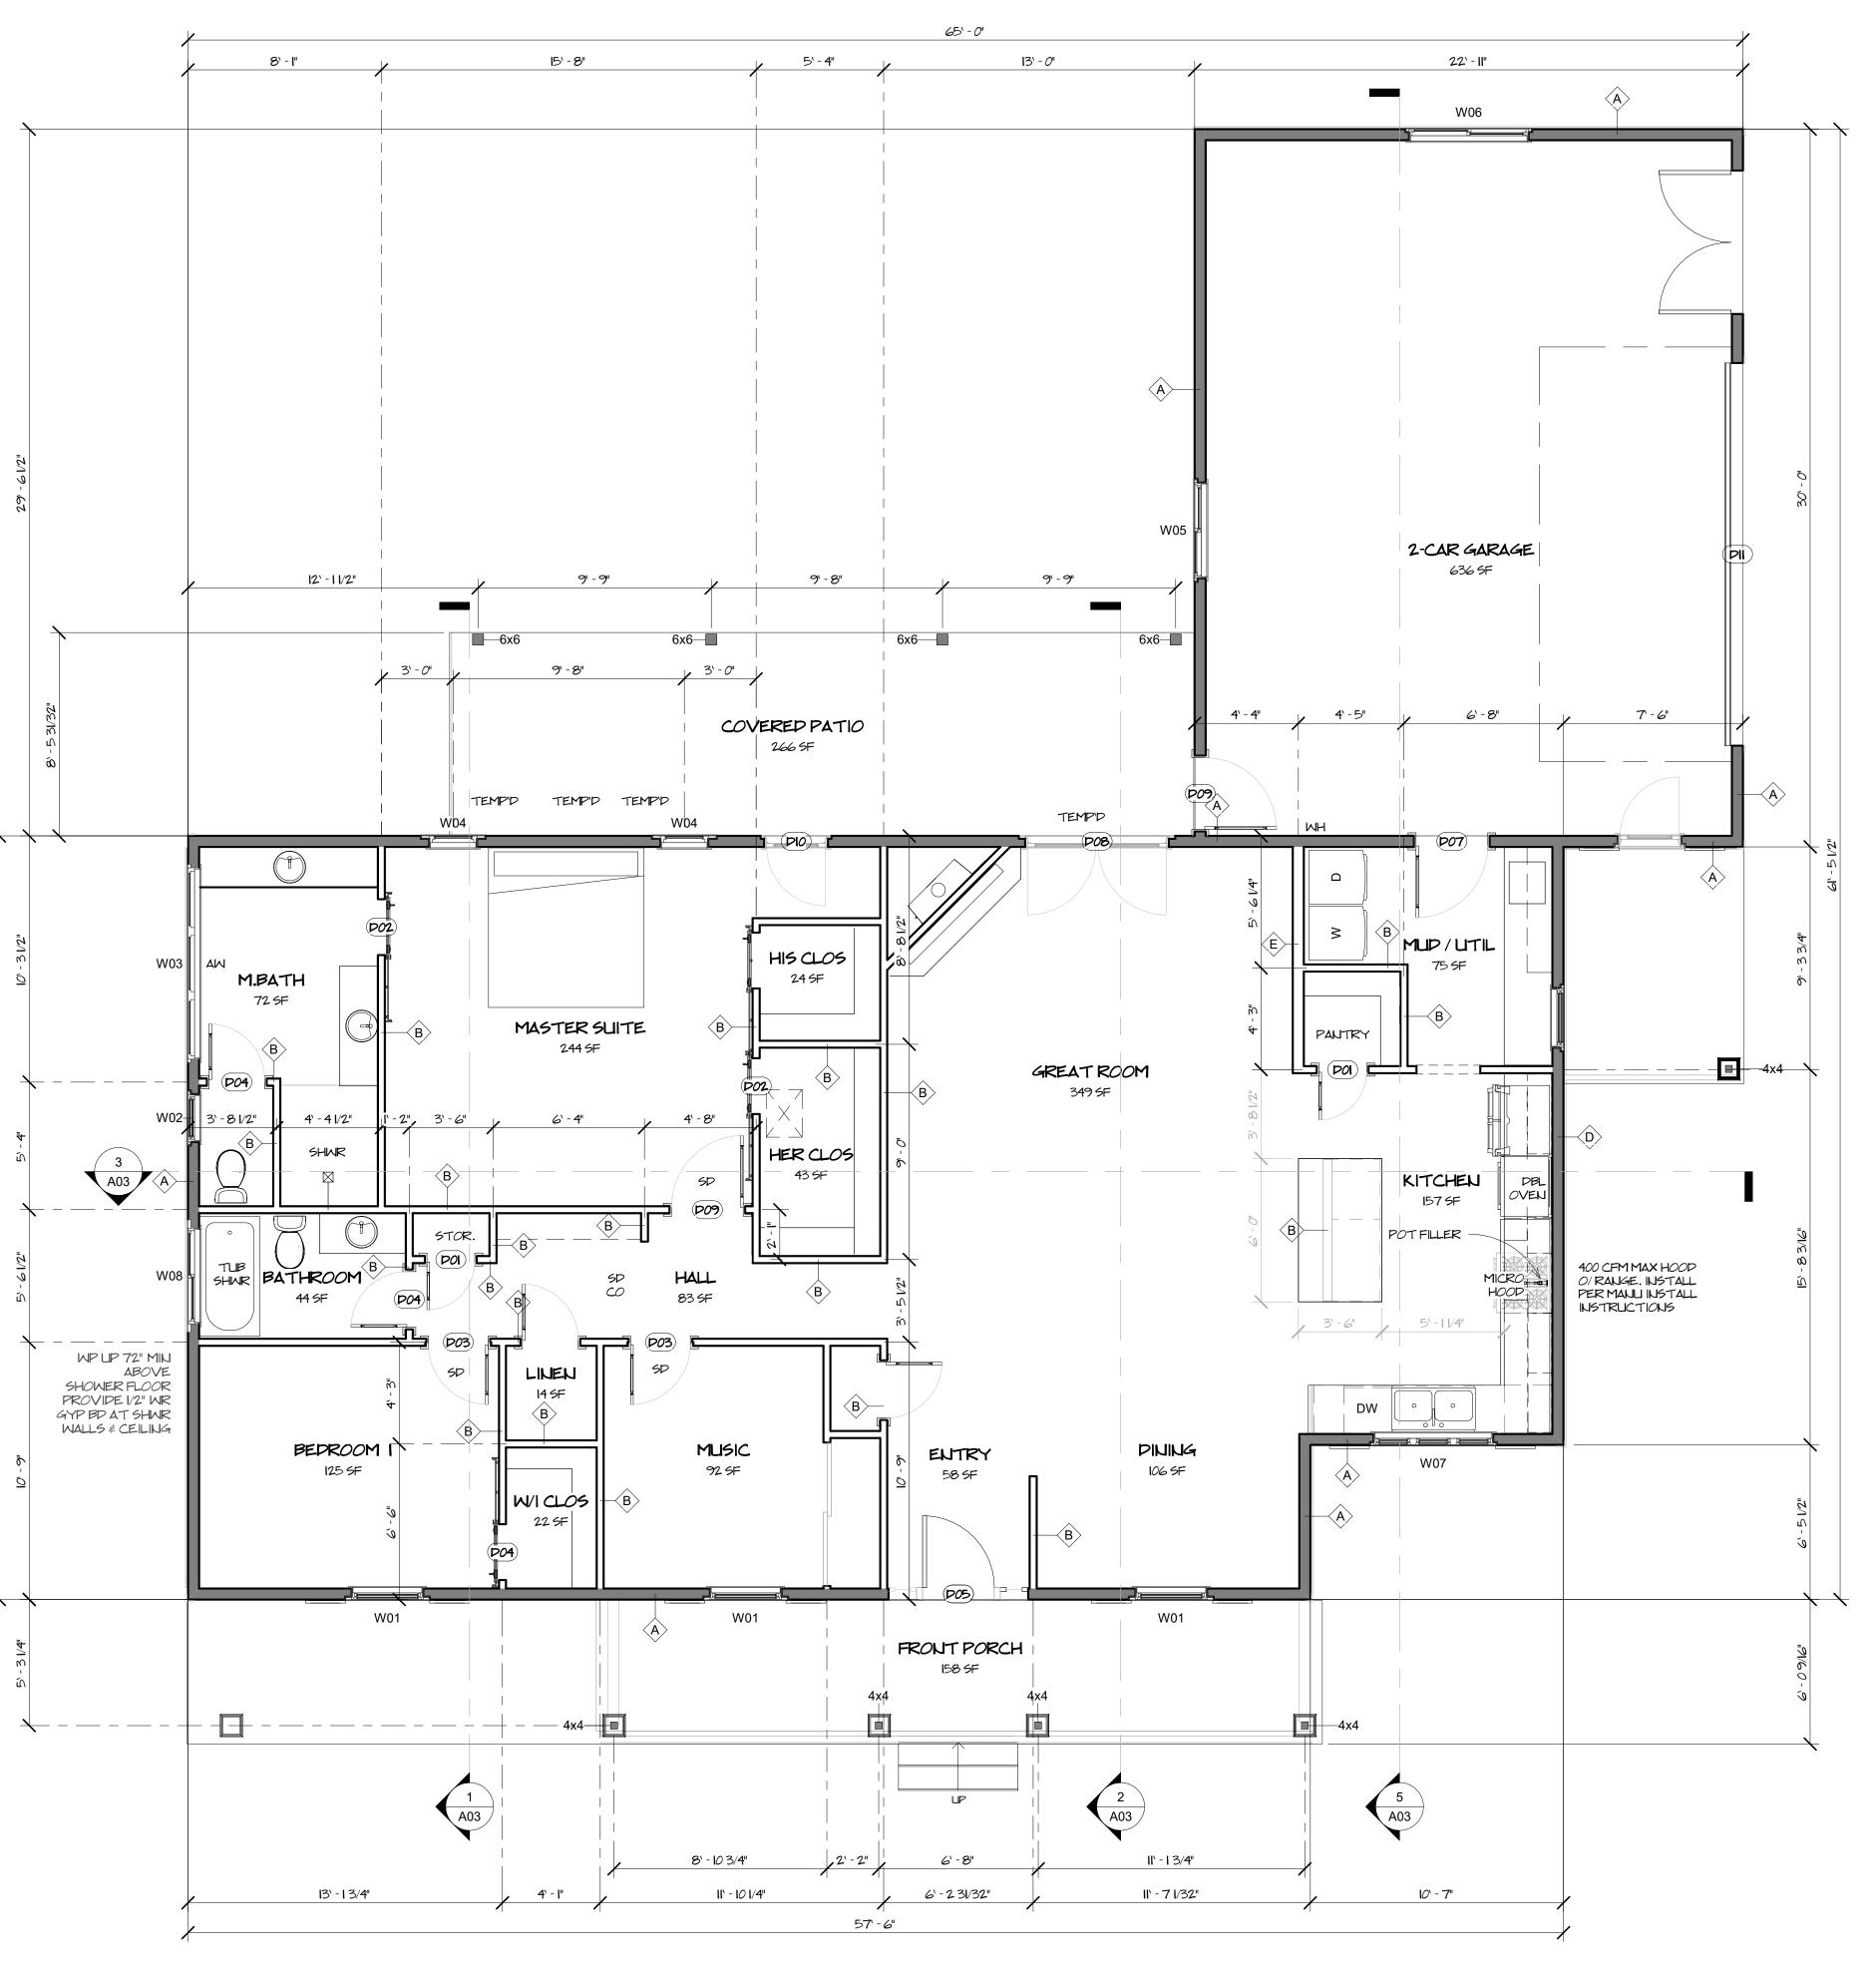

#### NOTE:

The Department of Public Works and Planning, Development Services Division is reviewing the subject application proposes to allow a 1,767 square foot second residence on a 2.39-acre parcel in the RR (Rural Residential, 2-acre minimum parcel size) Zone District.

The project sites are located on the east side of Highland Avenue between Nees Avenue and Alluvial Avenue (Sup. Dist.: 5) (APN: 566-013-28)

NOTE - THIS WILL BE OUR ONLY REQUEST FOR WRITTEN COMMENTS. If you do not have comments, please provide a "NO COMMENT" response to our office by the above deadline (e-mail is also acceptable; see email address below).