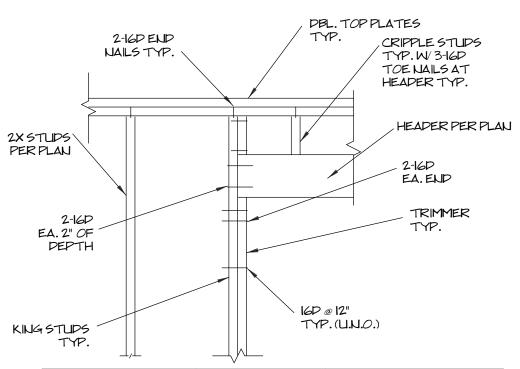

LY IN UNDISTURBED NATIVE SOILS. [CRC R401.4.1]

STEEL REINFORCEMENT = 60 KSI CONCRETE DESIGN CEILING: **DEAD LOADS:** CEILING: LIVE LOADS: Subject to Damage From Ground Snow Load (psf) Design Design Design Barrier Freezing Annual Speed Category Weather Frostline Termitec Depth

LIGHT

Yes

49

SEISMIC DESIGN CATEGORY DETERMINED ACCORDING TO CRC R301.2.2.1; FIGURE 301.2(2)

SEVERE 24"

**DESIGNED BY** REGISTERED DESIGN PROFESSIONAL HAROLD GRAHAM P.O. BOX 2895 HAYDEN, ID 83835 559.299.6702 HGRHM@OUTLOOK.COM DESIGNED FOR **BUILDING AREA** MARCO AND PAULA **FABILO** FRONT PORCH 74 SF 7758 N. HIGHLAND 686 SF CLOVIS,CA 93619 MAIN FLOOR 1767 SF 285 SF FRONT PORCH PATIO 264 SF

### SINGLE FAMILY RESIDENCE

FABILA RESIDENCE **CLOVIS** ,**CA** 93619

**COVER SHEET C01** Author 8/31/2020 2:33:50 PM



|                                                                                                             | <b>*</b>       |                |  |  |  |
|-------------------------------------------------------------------------------------------------------------|----------------|----------------|--|--|--|
| OPENING SIZE                                                                                                | KING STLIDS    | TRIMMERS       |  |  |  |
| <b>4</b> \- <i>0</i> "                                                                                      | 1-2X4 OR 1-2X6 | 1-2X4 OR 1-2X6 |  |  |  |
| 6'-0"                                                                                                       | 1-2X4 OR 1-2X6 | 1-2X4 OR 1-2X6 |  |  |  |
| 6'-0" AND GREATER