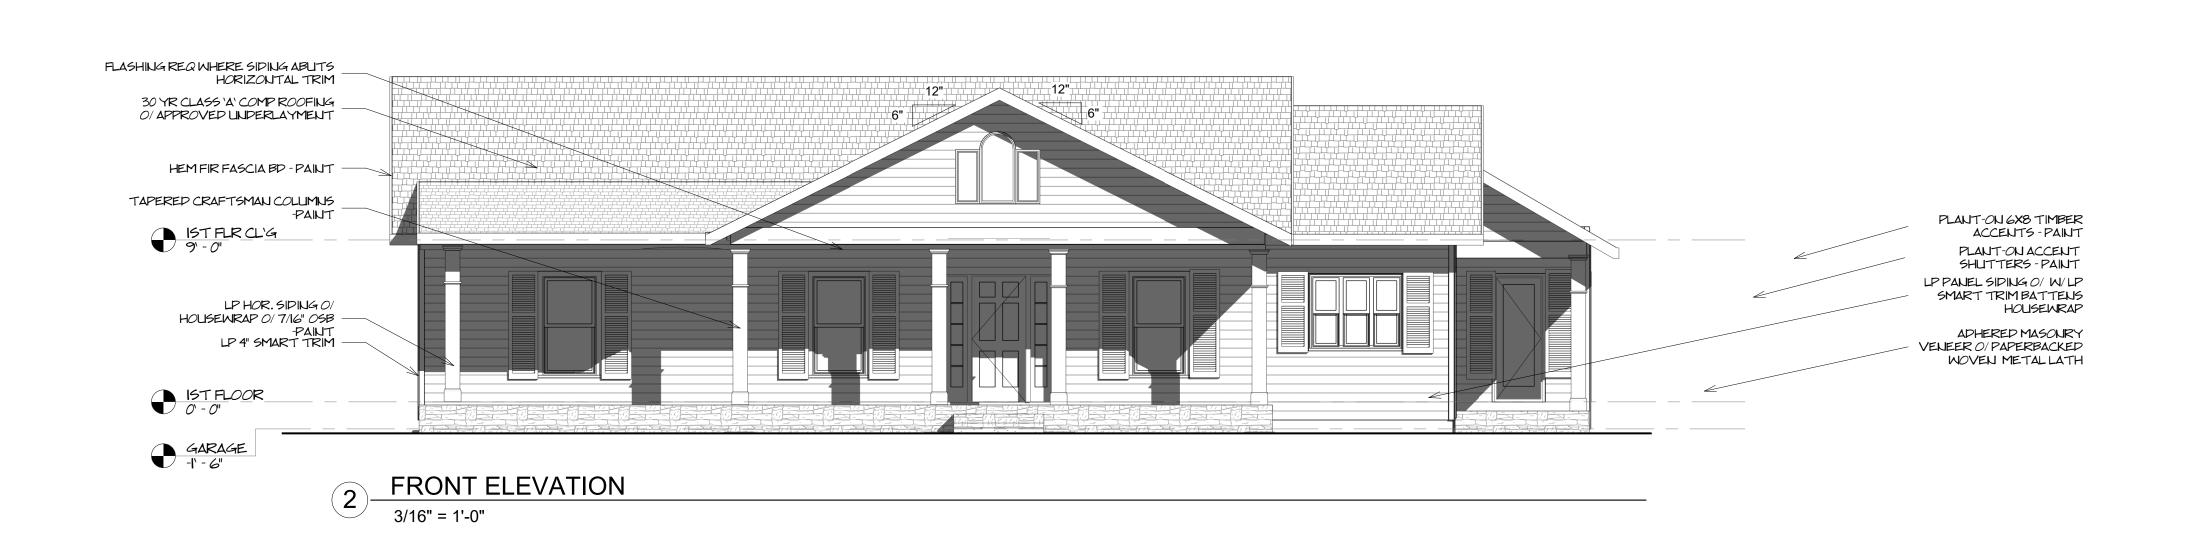

NERGY EFFICIENT DESIGN
- 5. WHEN PROVIDED BY THE BUILDER/CONTRACTOR, THE INSTALLATION OF CERTIFIED APPLIANCES AND
- EQUIPMENT MUST BE SPECIFIED. THIS INCLUDES REFRIGERATORS, REF-FREEZERS, HVAC UNITS (CENTRAL OR OTHER), GAS SPACE HEATERS, WATER HEATERS, PLUMBING FITTINGS, AND FLUORESCENT LAMP BALLASTS.

#### FUEL/GAS NOTES

I. NO GAS PIPING SHALL BE INSTALLED IN OR ON THE GROUND UNDER ANY BUILDING OR STRUCTURE AND ALL EXPOSED GAS PIPING SHALL BE KEPT 6" ABOVE THE BUILDING FLOOR. THE TERM "BUILDING" OR "STRUCTURE" SHALL INCLLIDE PORCHES AND STEPS, WHETHER COVERED OR LINCOVERED, BREEZEWAYS, ROOF PORTE-COCHERES, ROOFED PATIOS, CARPORTS, COVERED WALKS, COVERED DRIVEWAYS, AND SIMILAR STRUCTURES OR APPLIRTENANCES.



### SINGLE FAMILY RESIDENCE

FABILA RESIDENCE

FLOOR PLAN 8/31/2020 2:33:47 PM





#### BASIC WINDOW FLASHING INSTALLATION"

1) PREPARE ROUGH OPENING: CUT STND. "I-CUT" IN THE WRB. CUT (2) 45° SLITS AT TOP TO CREATE FLAP. APPLY FLEXIBLE FLASHING AT SILL + 6" MIN. UP JAMBS. SECURE FLEXED EDGE OF FLASHING WITH MECHANICAL FASTENERS.

### 2) INSTALL WINDOW PER MANUFACTURER'S INSTRUCTIONS.

3) APPLY FLASHING TAPE AT JAMBS, EXTENDING 1" ABOVE AND BELOW WINDOW HEAD FLANGE AND BOTTOM OF SILL FLASHING. APPLY FLASHING TAPE ALONG HEAD, EXTENDING BEYOND OUTER EDGES OF JAMB FLASHING.

### 4) REPLACE WRB FLAP AT HEAD AND TAPE REMAINING CUTS IN WRB

\*REVISE INSTALLATION PROCESS ACCORDING TO WINDOW MANUFACTURER'S INSTRUCTIONS





| DESIGNED BY                                                                 | REGISTERED DESIGN PROF                               | ESSIONAL