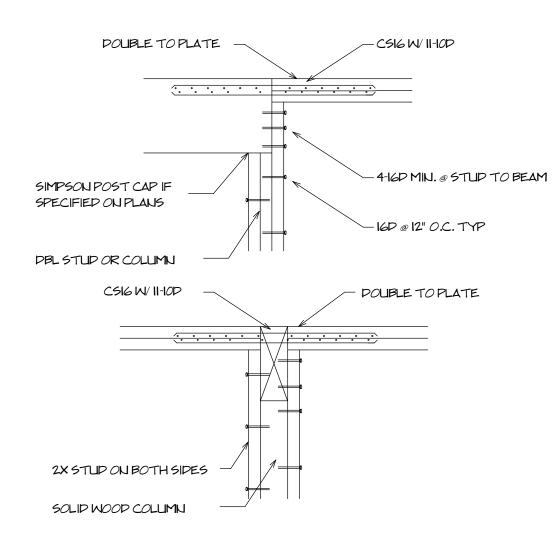

| KING STLIDS    | TRIMMERS       |  |  |  |
| <b>4</b> \- <i>0</i> "                                                                                      | 1-2X4 OR 1-2X6 | 1-2X4 OR 1-2X6 |  |  |  |
| 6'-0"                                                                                                       | 1-2X4 OR 1-2X6 | 1-2X4 OR 1-2X6 |  |  |  |
| 6'-0" AND GREATER                                                                                           | 2-2X4 OR 2-2X6 | 2-2X4 OR 2-2X6 |  |  |  |
| MAXIMUM PLATE HIEGHT 15 12'. FOR WALLS GREATER THAN I<br>IN HIEGHT SEE FRAMING PLANS FOR WALL FRAMING SPECS |                |                |  |  |  |

NOTE: 2-2X TRIMMERS @ ALL BEARING WALLS W/ HDR SPAN >72"





1ST FLOOR 1/4" = 1'-0"

### GENERAL NOTES

APPROVED PLANS ARE REQUIRED TO BE ON JOB SITE FOR INSPECTION PURPOSES. 2. ALL EQUIPMENT MANUFACTURER'S INSTALLATION INSTRUCTIONS ARE REQUIRED TO BE ON JOB SITE FOR INSPECTION PURPOSES.

#### FINISH NOTES

PLUMBING NOTES

- I. ALL FINISH MATERIALS, SUCH AS APHESIVES, SEALANTS, CALILKS, PAINTS, AEROSOL PAINTS, COATINGS, CARPET SYSTEMS, RESILIENT FLOORING SYSTEMS AND COMPOSITE WOOD PRODUCTS SHALL CONFORM TO THE VOC AND FORMALDEHYDE LIMITS SET FORTH IN SECTION 4.504.2, 4.504.3, 4.504.4, 4.504.5 AND TABLES 4.504.1, 4.504.2, 4.504.3 AND 4.504.5. (405.4 IGBC)
- 2. ALL INTERIOR WALL COVERINGS TO BE FLAMESPREAD CLASS III.
- 3. HABITABLE ROOMS SHALL HAVE A MIN. HEIGHT OF +7-6" WHILE HALLWAYS, KITCHENS, BATHROOMS & TOILET COMPARTMENTS SHALL HAVE A HEIGHT