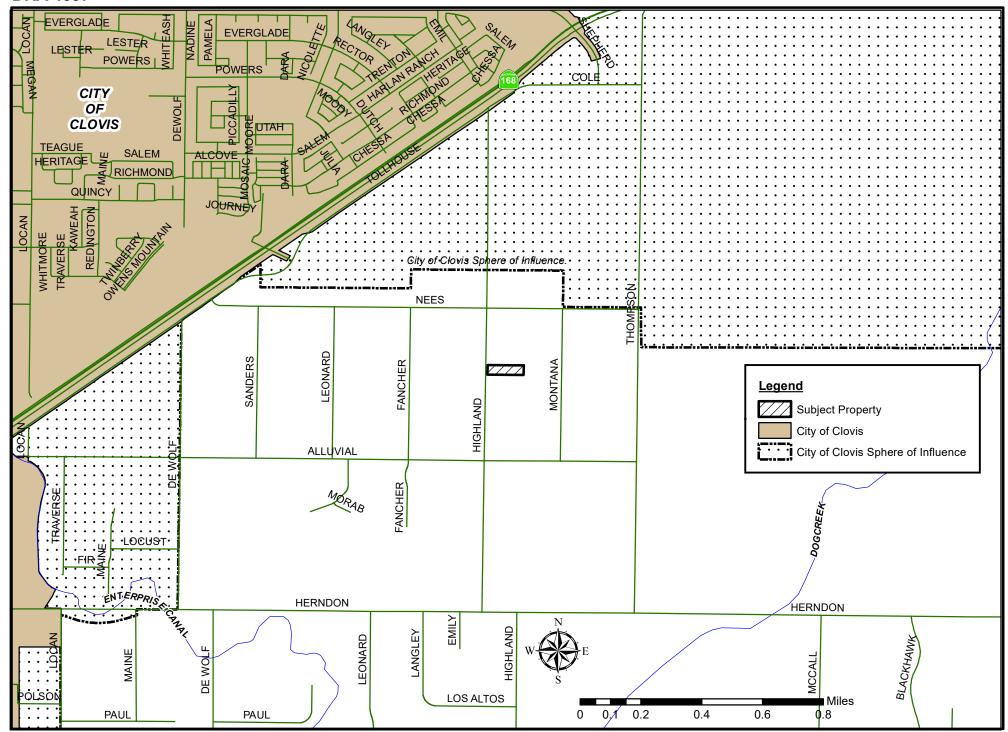

The project sites are located on the east side of Highland Avenue between Nees Avenue and Alluvial Avenue (Sup. Dist.: 5) (APN: 566-013-28)

NOTE - THIS WILL BE OUR ONLY REQUEST FOR WRITTEN COMMENTS. If you do not have comments, please provide a "NO COMMENT" response to our office by the above deadline (e-mail is also acceptable; see email address below).