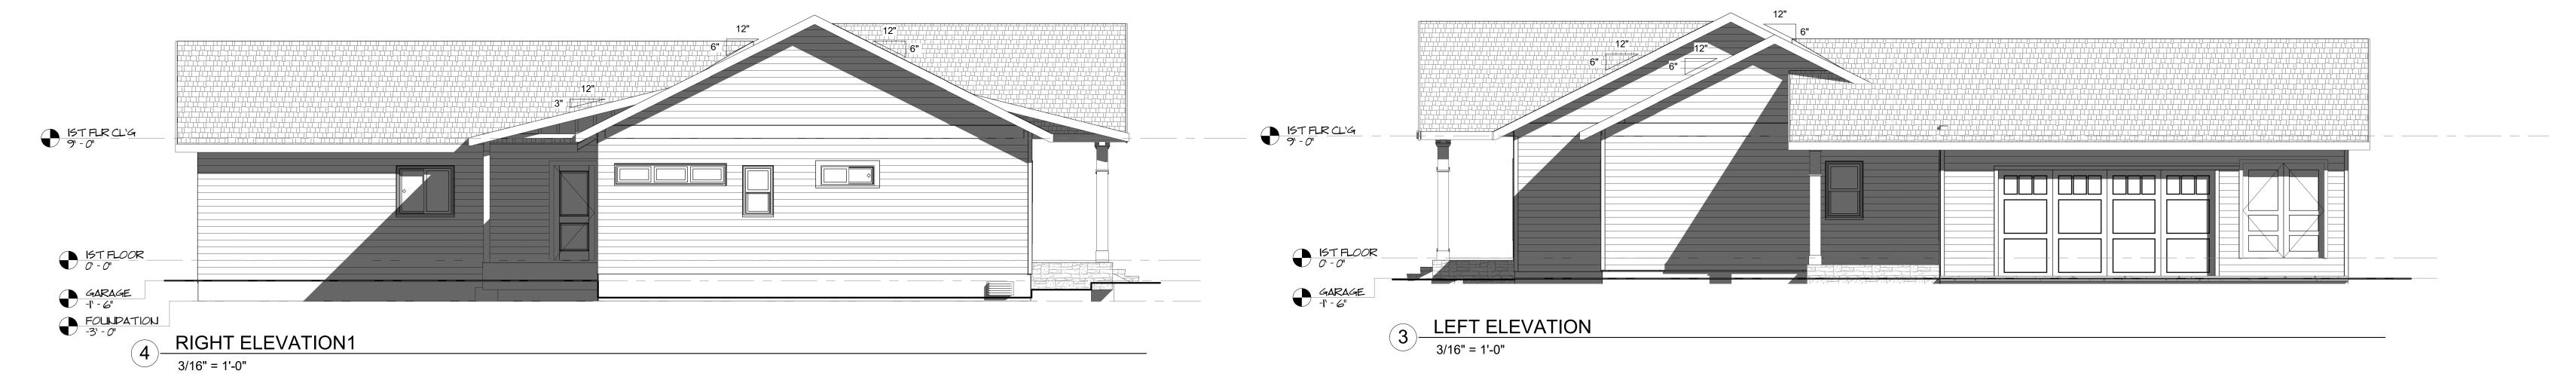

VERED WALKS, COVERED DRIVEWAYS, AND SIMILAR STRUCTURES OR APPLIRTENANCES.



### SINGLE FAMILY RESIDENCE

FABILA RESIDENCE

FLOOR PLAN 8/31/2020 2:33:47 PM





#### BASIC WINDOW FLASHING INSTALLATION"

1) PREPARE ROUGH OPENING: CUT STND. "I-CUT" IN THE WRB. CUT (2) 45° SLITS AT TOP TO CREATE FLAP. APPLY FLEXIBLE FLASHING AT SILL + 6" MIN. UP JAMBS. SECURE FLEXED EDGE OF FLASHING WITH MECHANICAL FASTENERS.

### 2) INSTALL WINDOW PER MANUFACTURER'S INSTRUCTIONS.

3) APPLY FLASHING TAPE AT JAMBS, EXTENDING 1" ABOVE AND BELOW WINDOW HEAD FLANGE AND BOTTOM OF SILL FLASHING. APPLY FLASHING TAPE ALONG HEAD, EXTENDING BEYOND OUTER EDGES OF JAMB FLASHING.

### 4) REPLACE WRB FLAP AT HEAD AND TAPE REMAINING CUTS IN WRB

\*REVISE INSTALLATION PROCESS ACCORDING TO WINDOW MANUFACTURER'S INSTRUCTIONS





| DESIGNED BY                                                                 | REGISTERED DESIGN PROF                               | ESSIONAL             |                                                |
|-----------------------------------------------------------------------------|------------------------------------------------------|----------------------|------------------------------------------------|
| HAROLD GRAHAM P.O. BOX 2895 HAYDEN, ID 83835 559.299.6702 HGRHM@OUTLOOK.COM |                                                      |                      |                                                |
| DESIGNED FOR                                                                | BUILDING AREA                                        |                      |