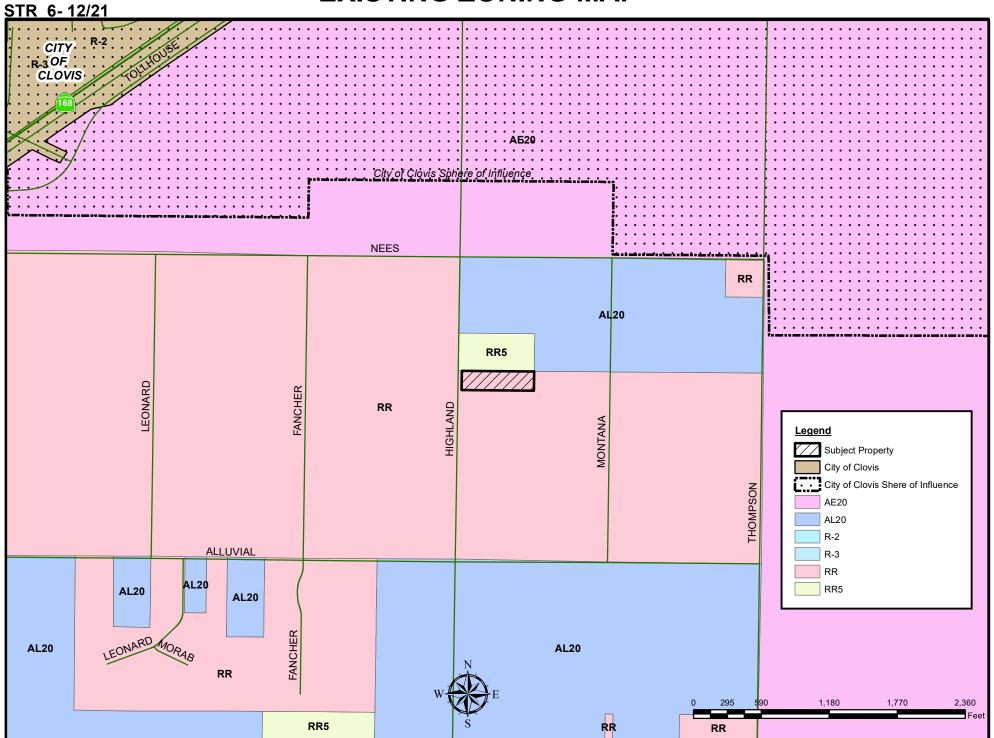

#### NOTE:

The Department of Public Works and Planning, Development Services Division is reviewing the subject application proposes to allow a 1,767 square foot second residence on a 2.39-acre parcel in the RR (Rural Residential, 2-acre minimum parcel size) Zone District.

The project sites are located on the east side of Highland Avenue between Nees Avenue and Alluvial Avenue (Sup. Dist.: 5) (APN: 566-013-28)

NOTE - THIS WILL BE OUR ONLY REQUEST FOR WRITTEN COMMENTS. If you do not have comments, please provide a "NO COMMENT" response to our office by the above deadline (e-mail is also acceptable; see email address below).