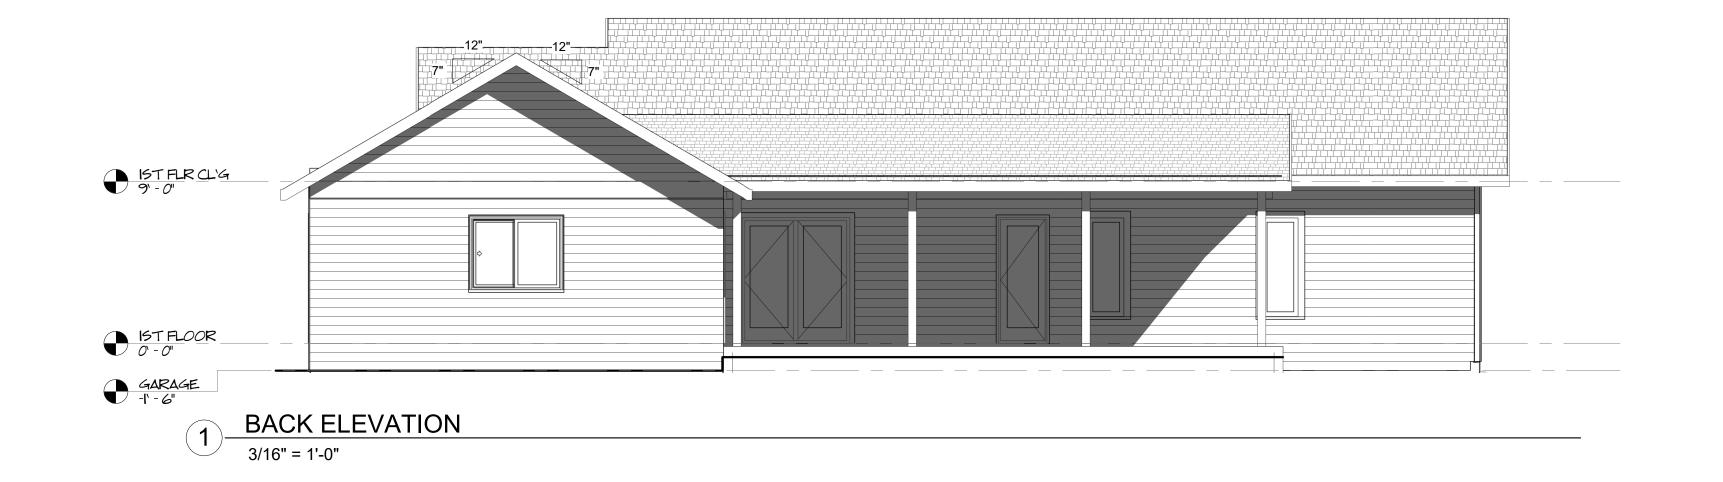

#### NOTE:

The Department of Public Works and Planning, Development Services Division is reviewing the subject application proposes to allow a 1,767 square foot second residence on a 2.39-acre parcel in the RR (Rural Residential, 2-acre minimum parcel size) Zone District.