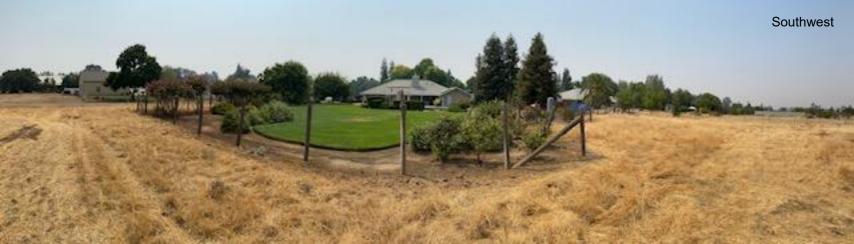

#### NOTE:

The Department of Public Works and Planning, Development Services Division is reviewing the subject application proposes to allow a 1,767 square foot second residence on a 2.39-acre parcel in the RR (Rural Residential, 2-acre minimum parcel size) Zone District.

The project sites are located on the east side of Highland Avenue between Nees Avenue and Alluvial Avenue (Sup. Dist.: 5) (APN: 566-013-28)

NOTE - THIS WILL BE OUR ONLY REQUEST FOR WRITTEN COMMENTS. If you do not have comments, please provide a "NO COMMENT" response to our office by the above deadline (e-mail is also acceptable; see email address below).