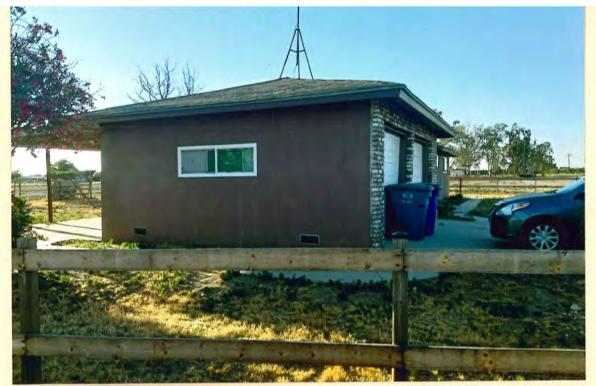

DUE DATE: June 24, 2020

The Department of Public Works and Planning, Development Services Division is reviewing the subject application proposing to allow a new 4,047 square foot primary residence with an existing 1,242 residence to remain as a second residence on a 5.89-acre parcel in the AE-20 (Exclusive Agricultural, 20-acre minimum parcel size) Zone District.

The project site is located 15191 S. Peach Avenue (Sup. Dist.: 4) (APN: 385-200-18).

NOTE - THIS WILL BE OUR ONLY REQUEST FOR WRITTEN COMMENTS. If you do not have comments, please provide a "NO COMMENT" response to our office by the above deadline (e-mail is also acceptable; see email address below).