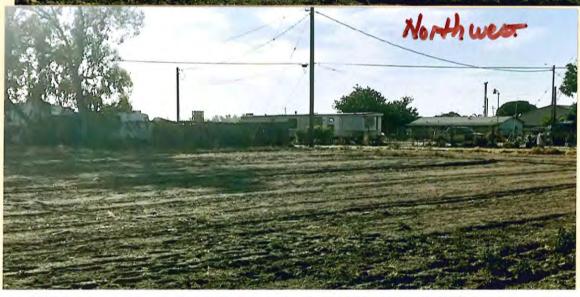

DUE DATE: June 24, 2020

The Department of Public Works and Planning, Development Services Division is reviewing the subject application proposing to allow a new 4,047 square foot primary residence with an existing 1,242 residence to remain as a second residence on a 5.89-acre parcel in the AE-20 (Exclusive Agricultural, 20-acre minimum parcel size) Zone District.

The project site is located 15191 S. Peach Avenue (Sup. Dist.: 4) (APN: 385-200-18).

NOTE - THIS WILL BE OUR ONLY REQUEST FOR WRITTEN COMMENTS. If you do not have comments, please provide a "NO COMMENT" response to our office by the above deadline (e-mail is also acceptable; see email address below).