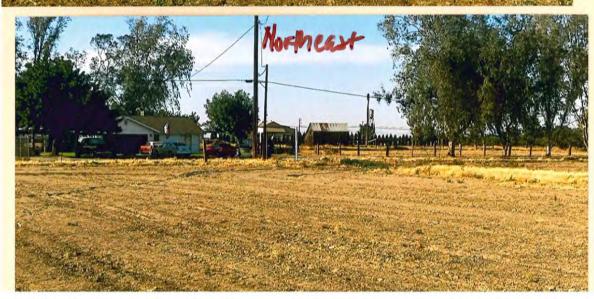

DUE DATE: June 24, 2020

The Department of Public Works and Planning, Development Services Division is reviewing the subject application proposing to allow a new 4,047 square foot primary residence with an existing 1,242 residence to remain as a second residence on a 5.89-acre parcel in the AE-20 (Exclusive Agricultural, 20-acre minimum parcel size) Zone District.

The project site is located 15191 S. Peach Avenue (Sup. Dist.: 4) (APN: 385-200-18).

NOTE - THIS WILL BE OUR ONLY REQUEST FOR WRITTEN COMMENTS. If you do not have comments, please provide a "NO COMMENT" response to our office by the above deadline (e-mail is also acceptable; see email address below).