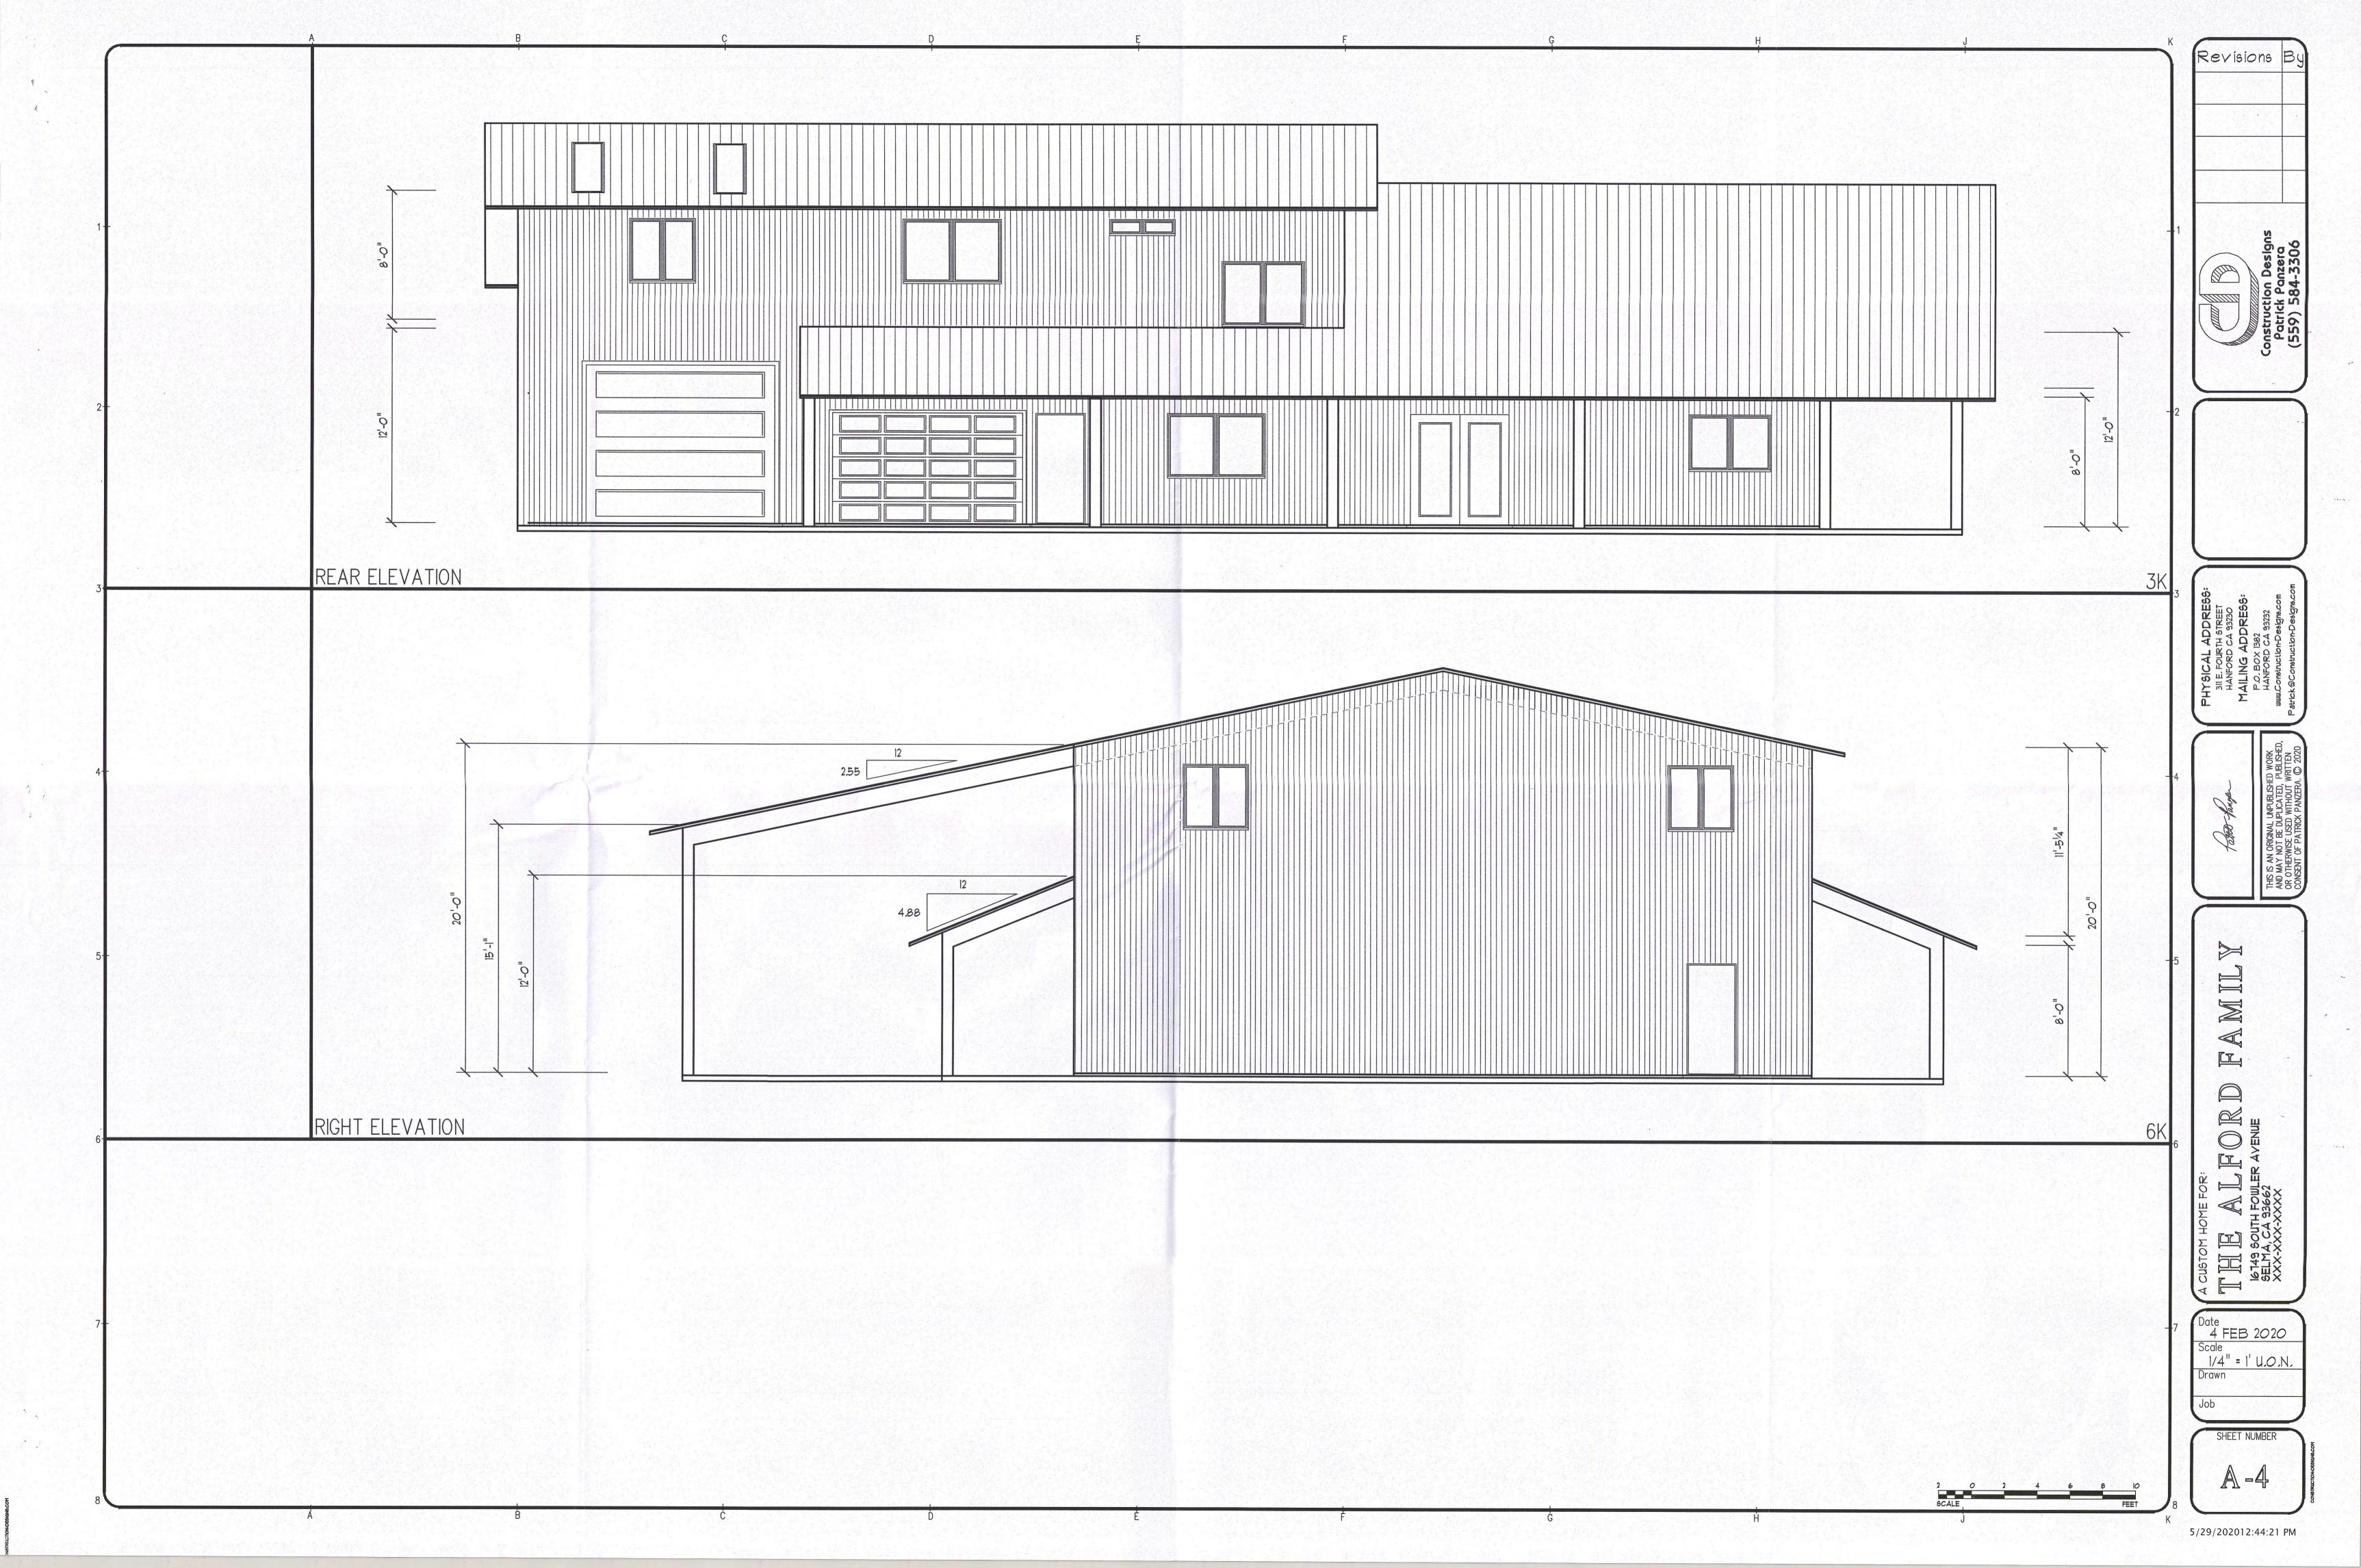

DUE DATE: June 24, 2020

The Department of Public Works and Planning, Development Services Division is reviewing the subject application proposing to allow a new 4,047 square foot primary residence with an existing 1,242 residence to remain as a second residence on a 5.89-acre parcel in the AE-20 (Exclusive Agricultural, 20-acre minimum parcel size) Zone District.