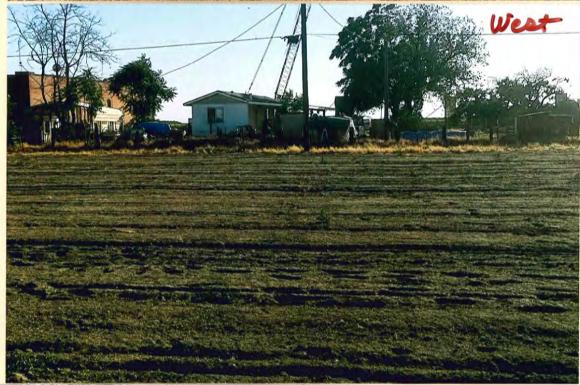

DUE DATE: June 24, 2020

The Department of Public Works and Planning, Development Services Division is reviewing the subject application proposing to allow a new 4,047 square foot primary residence with an existing 1,242 residence to remain as a second residence on a 5.89-acre parcel in the AE-20 (Exclusive Agricultural, 20-acre minimum parcel size) Zone District.

The project site is located 15191 S. Peach Avenue (Sup. Dist.: 4) (APN: 385-200-18).

NOTE - THIS WILL BE OUR ONLY REQUEST FOR WRITTEN COMMENTS. If you do not have comments, please provide a "NO COMMENT" response to our office by the above deadline (e-mail is also acceptable; see email address below).