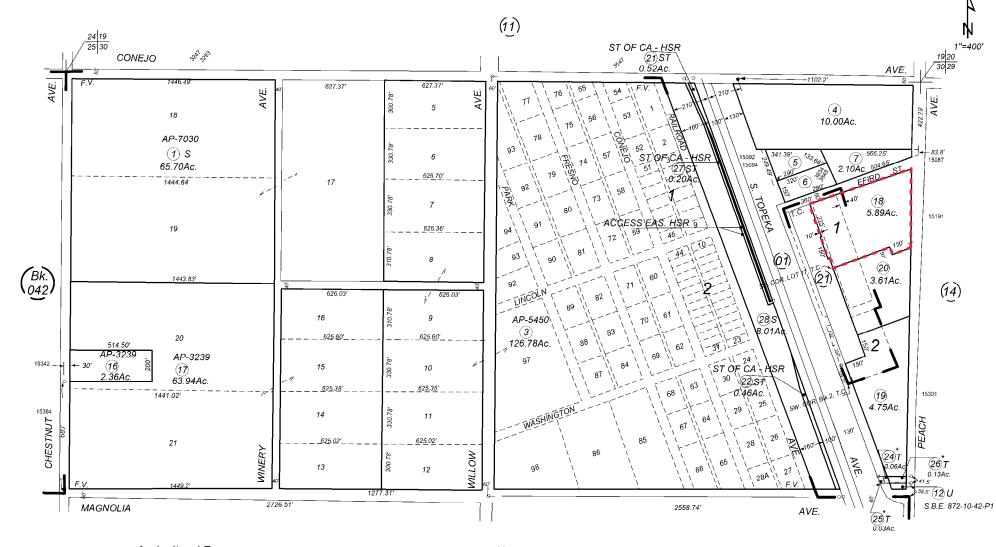

DUE DATE: June 24, 2020

The Department of Public Works and Planning, Development Services Division is reviewing the subject application proposing to allow a new 4,047 square foot primary residence with an existing 1,242 residence to remain as a second residence on a 5.89-acre parcel in the AE-20 (Exclusive Agricultural, 20-acre minimum parcel size) Zone District.

The project site is located 15191 S. Peach Avenue (Sup. Dist.: 4) (APN: 385-200-18).

NOTE - THIS WILL BE OUR ONLY REQUEST FOR WRITTEN COMMENTS. If you do not have comments, please provide a "NO COMMENT" response to our office by the above deadline (e-mail is also acceptable; see email address below).