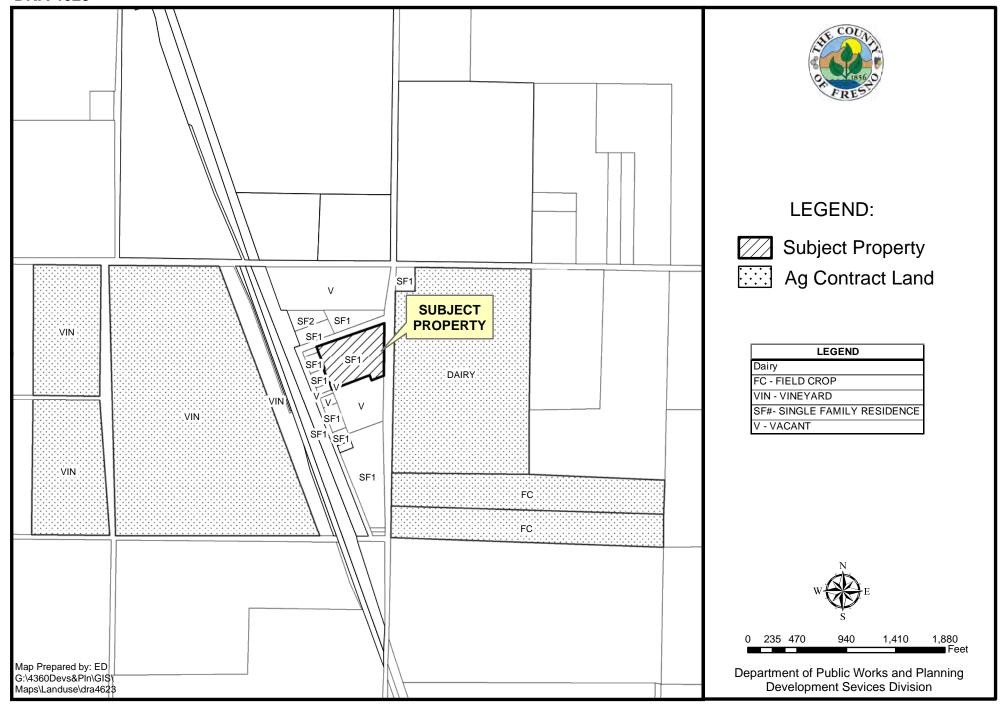

DUE DATE: June 24, 2020

The Department of Public Works and Planning, Development Services Division is reviewing the subject application proposing to allow a new 4,047 square foot primary residence with an existing 1,242 residence to remain as a second residence on a 5.89-acre parcel in the AE-20 (Exclusive Agricultural, 20-acre minimum parcel size) Zone District.

The project site is located 15191 S. Peach Avenue (Sup. Dist.: 4) (APN: 385-200-18).

NOTE - THIS WILL BE OUR ONLY REQUEST FOR WRITTEN COMMENTS. If you do not have comments, please provide a "NO COMMENT" response to our office by the above deadline (e-mail is also acceptable; see email address below).