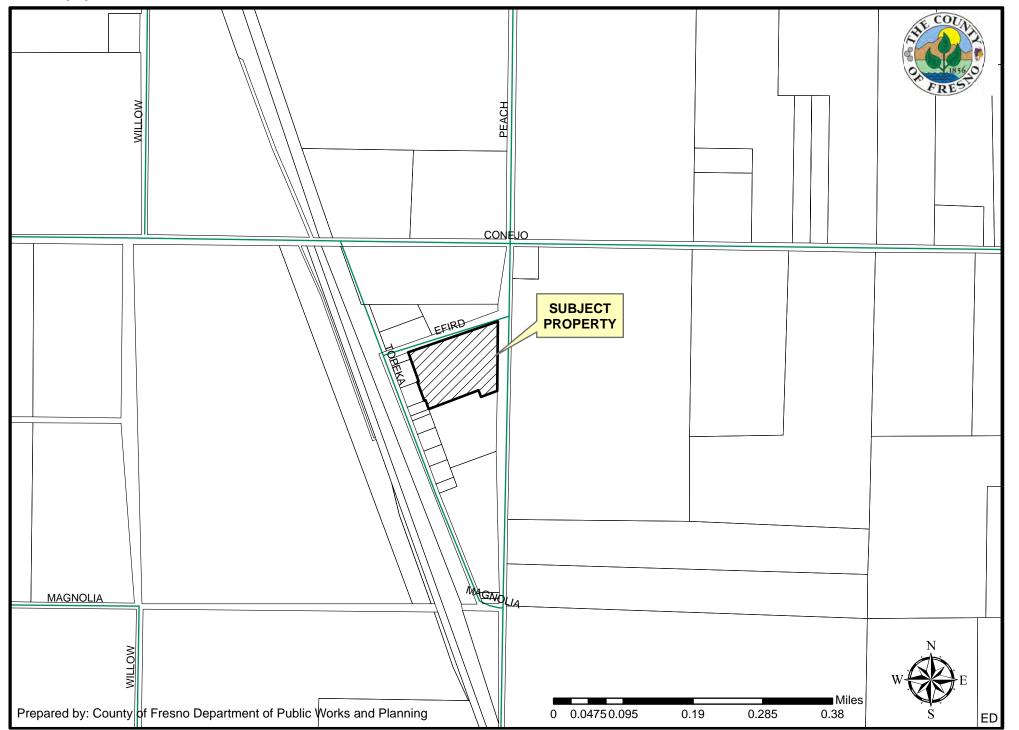

DUE DATE: June 24, 2020

The Department of Public Works and Planning, Development Services Division is reviewing the subject application proposing to allow a new 4,047 square foot primary residence with an existing 1,242 residence to remain as a second residence on a 5.89-acre parcel in the AE-20 (Exclusive Agricultural, 20-acre minimum parcel size) Zone District.

The project site is located 15191 S. Peach Avenue (Sup. Dist.: 4) (APN: 385-200-18).

NOTE - THIS WILL BE OUR ONLY REQUEST FOR WRITTEN COMMENTS. If you do not have comments, please provide a "NO COMMENT" response to our office by the above deadline (e-mail is also acceptable; see email address below).