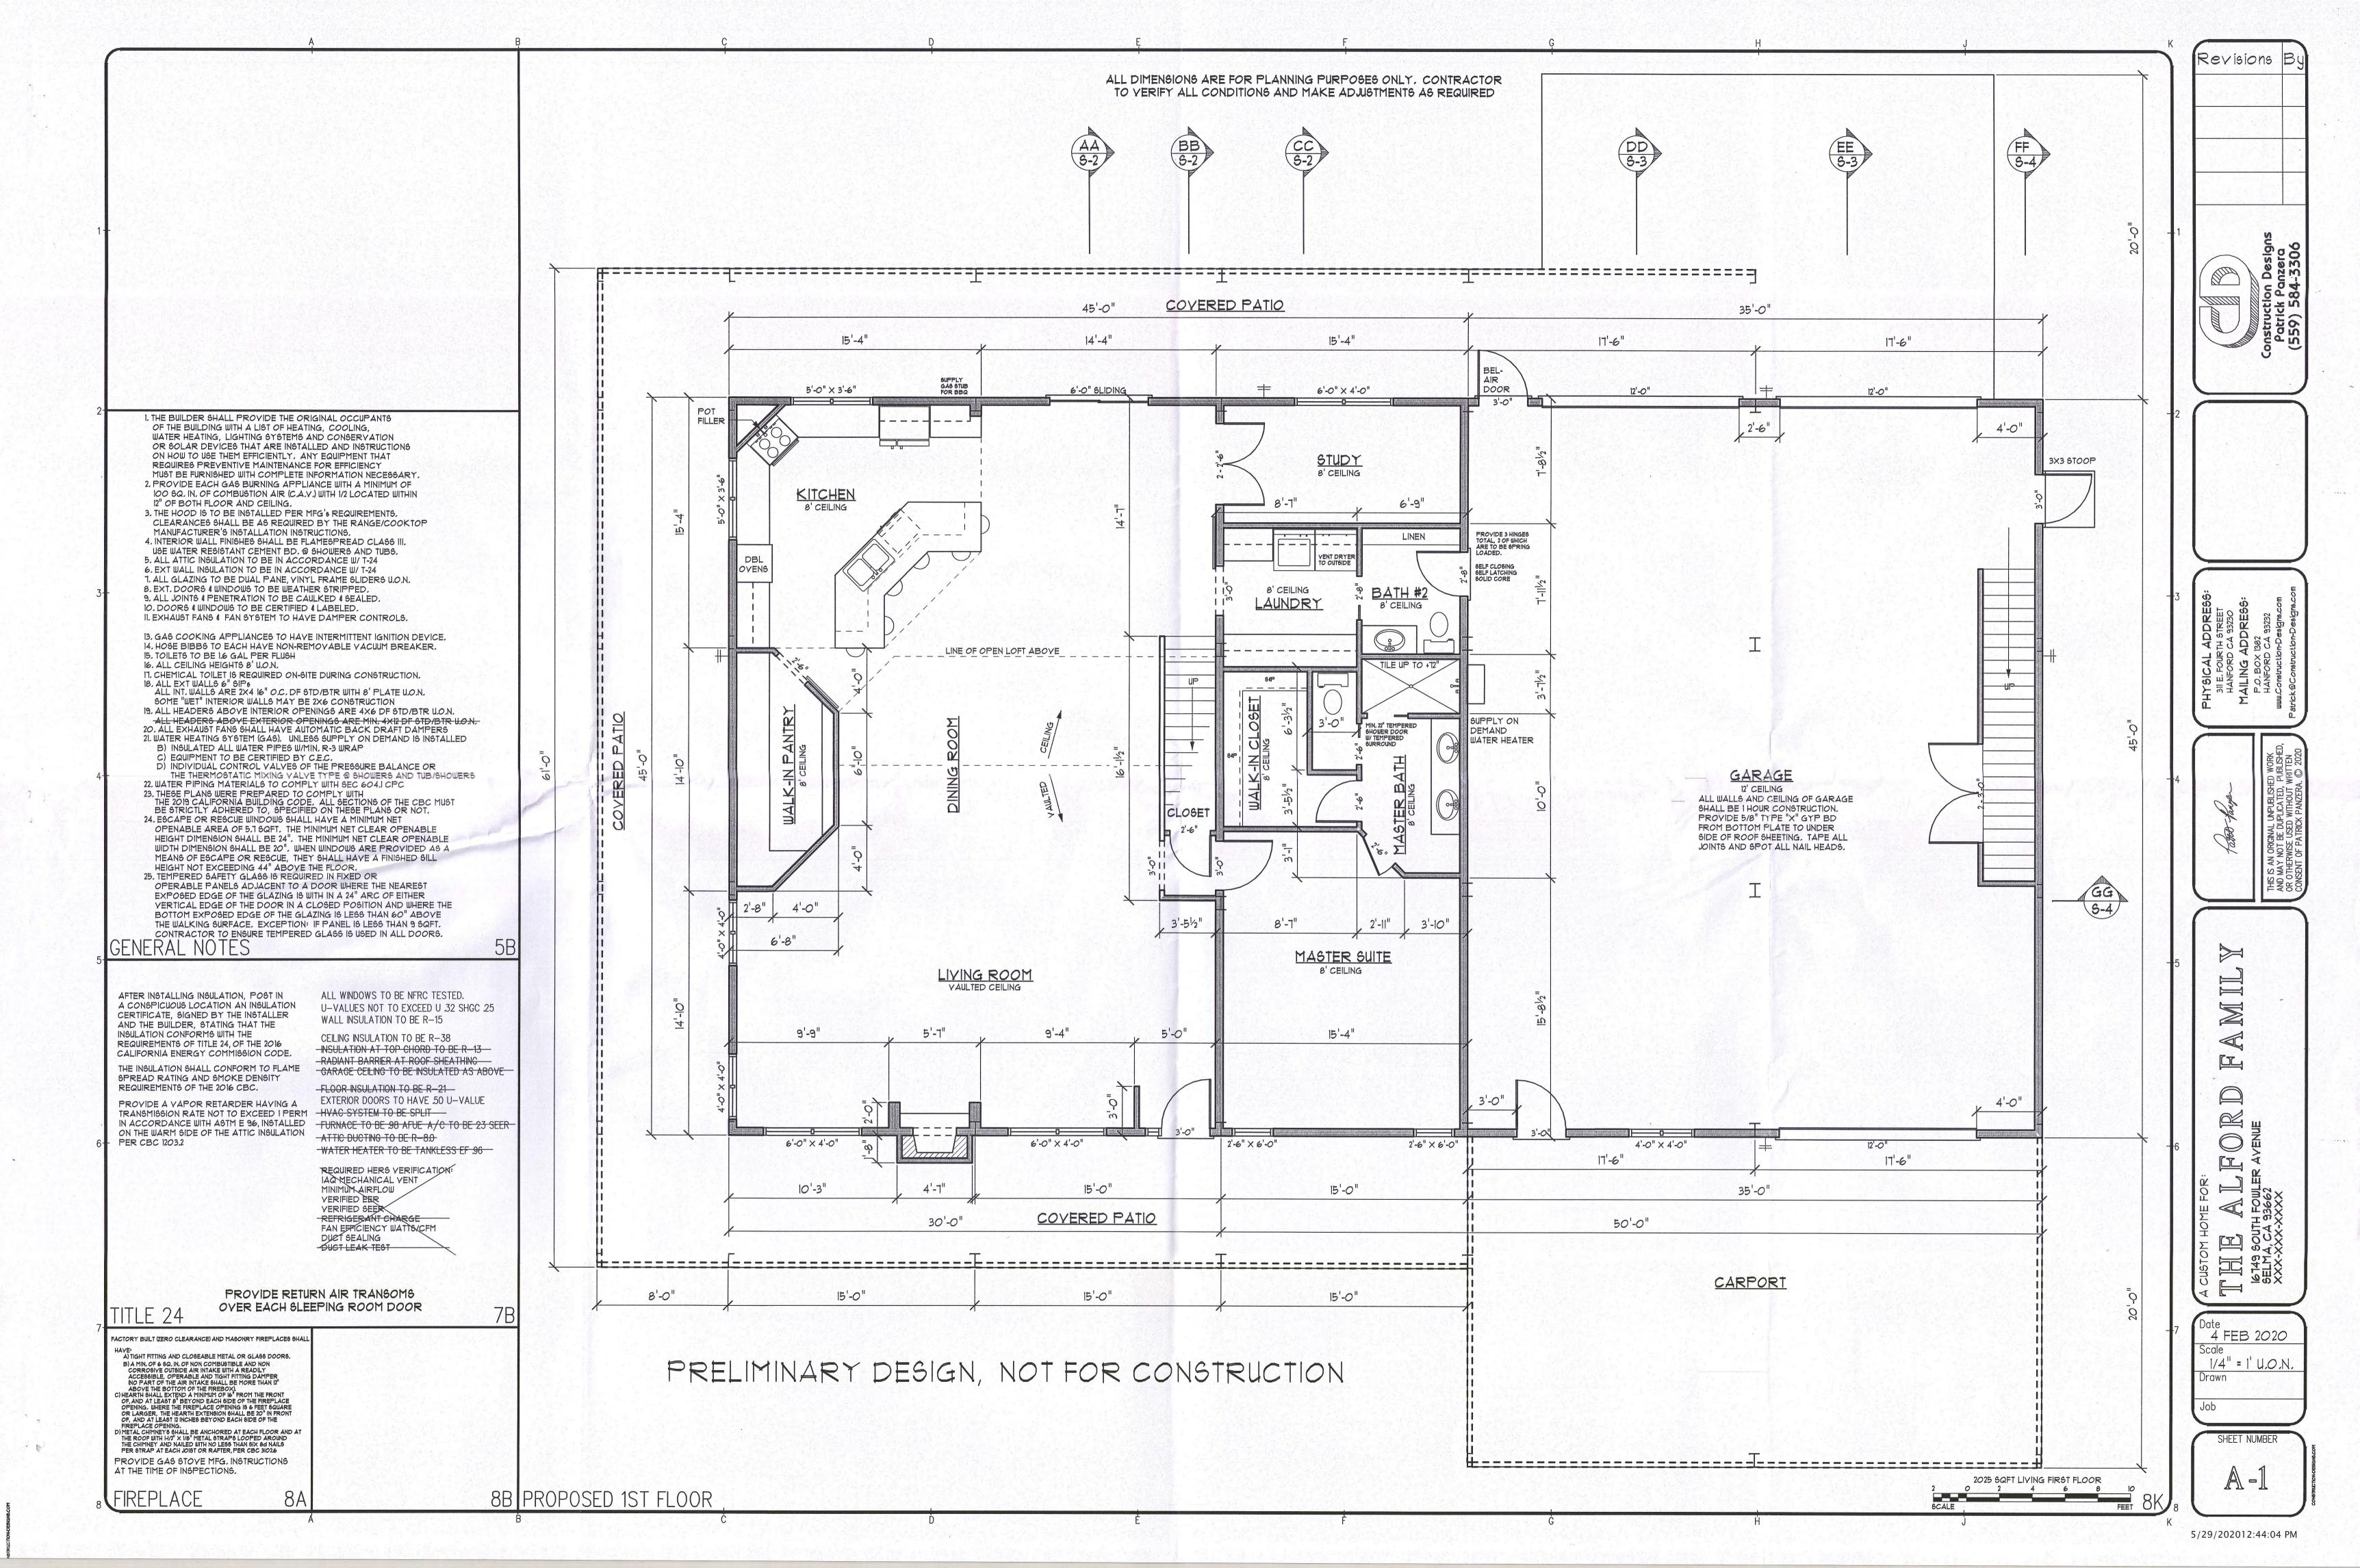

DUE DATE: June 24, 2020

The Department of Public Works and Planning, Development Services Division is reviewing the subject application proposing to allow a new 4,047 square foot primary residence with an existing 1,242 residence to remain as a second residence on a 5.89-acre parcel in the AE-20 (Exclusive Agricultural, 20-acre minimum parcel size) Zone District.