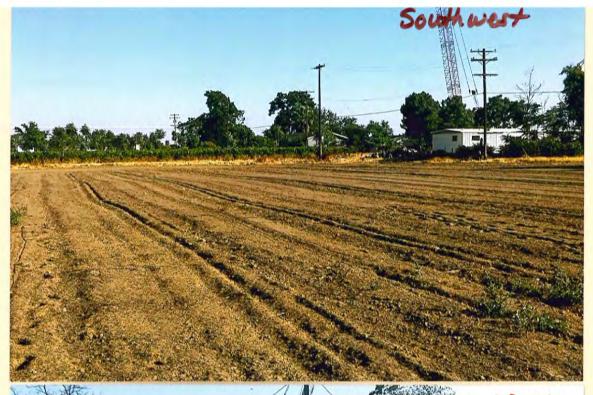

DUE DATE: June 24, 2020

The Department of Public Works and Planning, Development Services Division is reviewing the subject application proposing to allow a new 4,047 square foot primary residence with an existing 1,242 residence to remain as a second residence on a 5.89-acre parcel in the AE-20 (Exclusive Agricultural, 20-acre minimum parcel size) Zone District.

The project site is located 15191 S. Peach Avenue (Sup. Dist.: 4) (APN: 385-200-18).

NOTE - THIS WILL BE OUR ONLY REQUEST FOR WRITTEN COMMENTS. If you do not have comments, please provide a "NO COMMENT" response to our office by the above deadline (e-mail is also acceptable; see email address below).