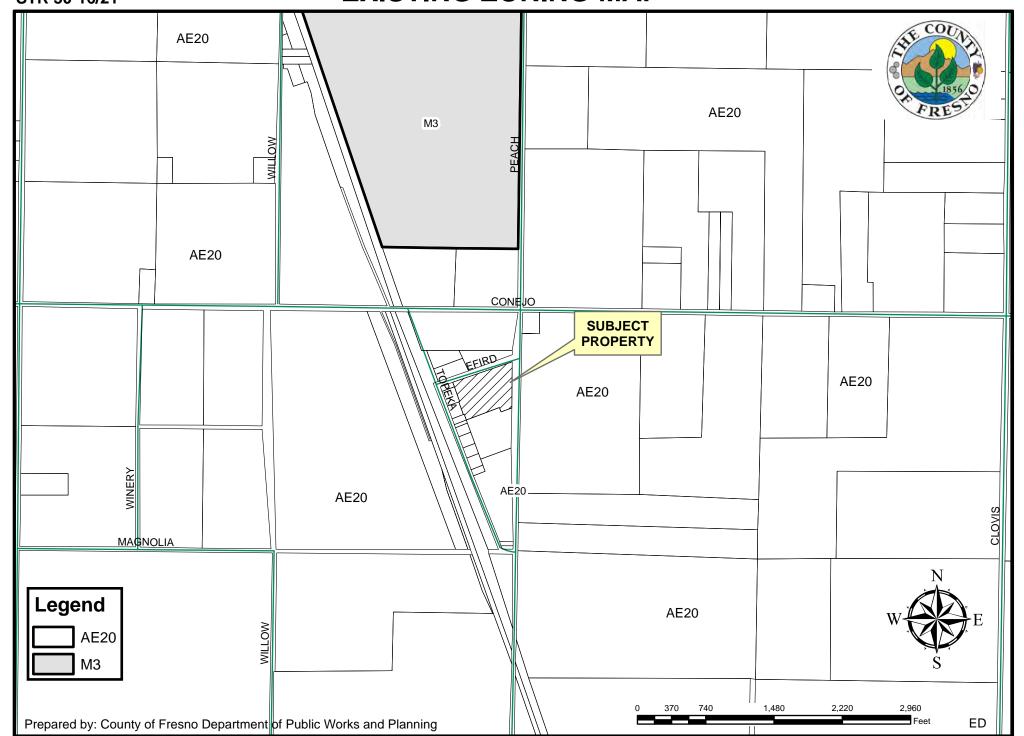

DUE DATE: June 24, 2020

The Department of Public Works and Planning, Development Services Division is reviewing the subject application proposing to allow a new 4,047 square foot primary residence with an existing 1,242 residence to remain as a second residence on a 5.89-acre parcel in the AE-20 (Exclusive Agricultural, 20-acre minimum parcel size) Zone District.

The project site is located 15191 S. Peach Avenue (Sup. Dist.: 4) (APN: 385-200-18).

NOTE - THIS WILL BE OUR ONLY REQUEST FOR WRITTEN COMMENTS. If you do not have comments, please provide a "NO COMMENT" response to our office by the above deadline (e-mail is also acceptable; see email address below).