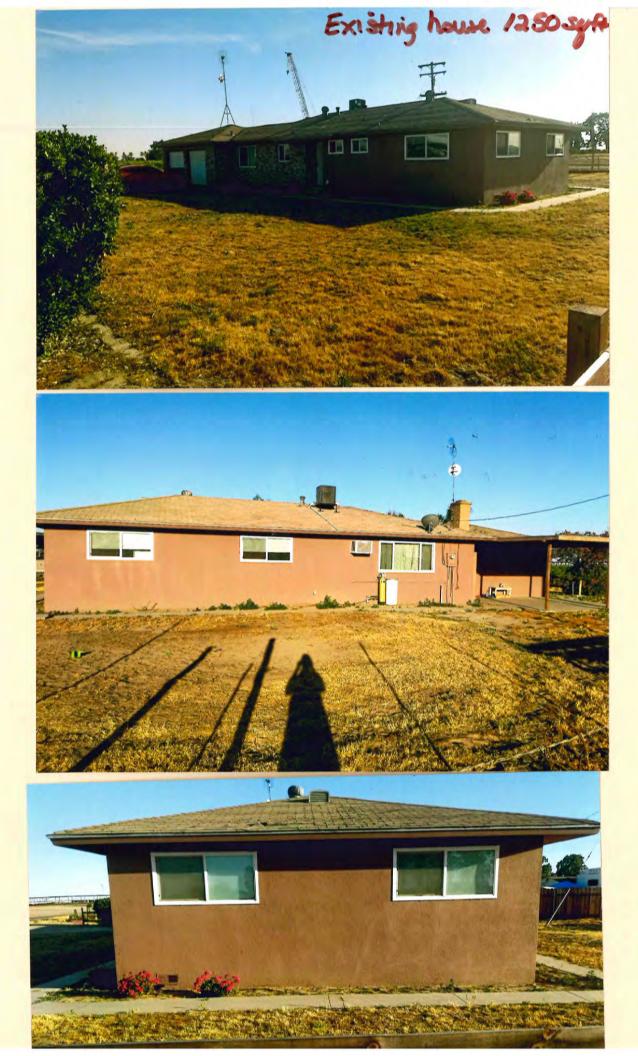

DUE DATE: June 24, 2020

The Department of Public Works and Planning, Development Services Division is reviewing the subject application proposing to allow a new 4,047 square foot primary residence with an existing 1,242 residence to remain as a second residence on a 5.89-acre parcel in the AE-20 (Exclusive Agricultural, 20-acre minimum parcel size) Zone District.

The project site is located 15191 S. Peach Avenue (Sup. Dist.: 4) (APN: 385-200-18).

NOTE - THIS WILL BE OUR ONLY REQUEST FOR WRITTEN COMMENTS. If you do not have comments, please provide a "NO COMMENT" response to our office by the above deadline (e-mail is also acceptable; see email address below).