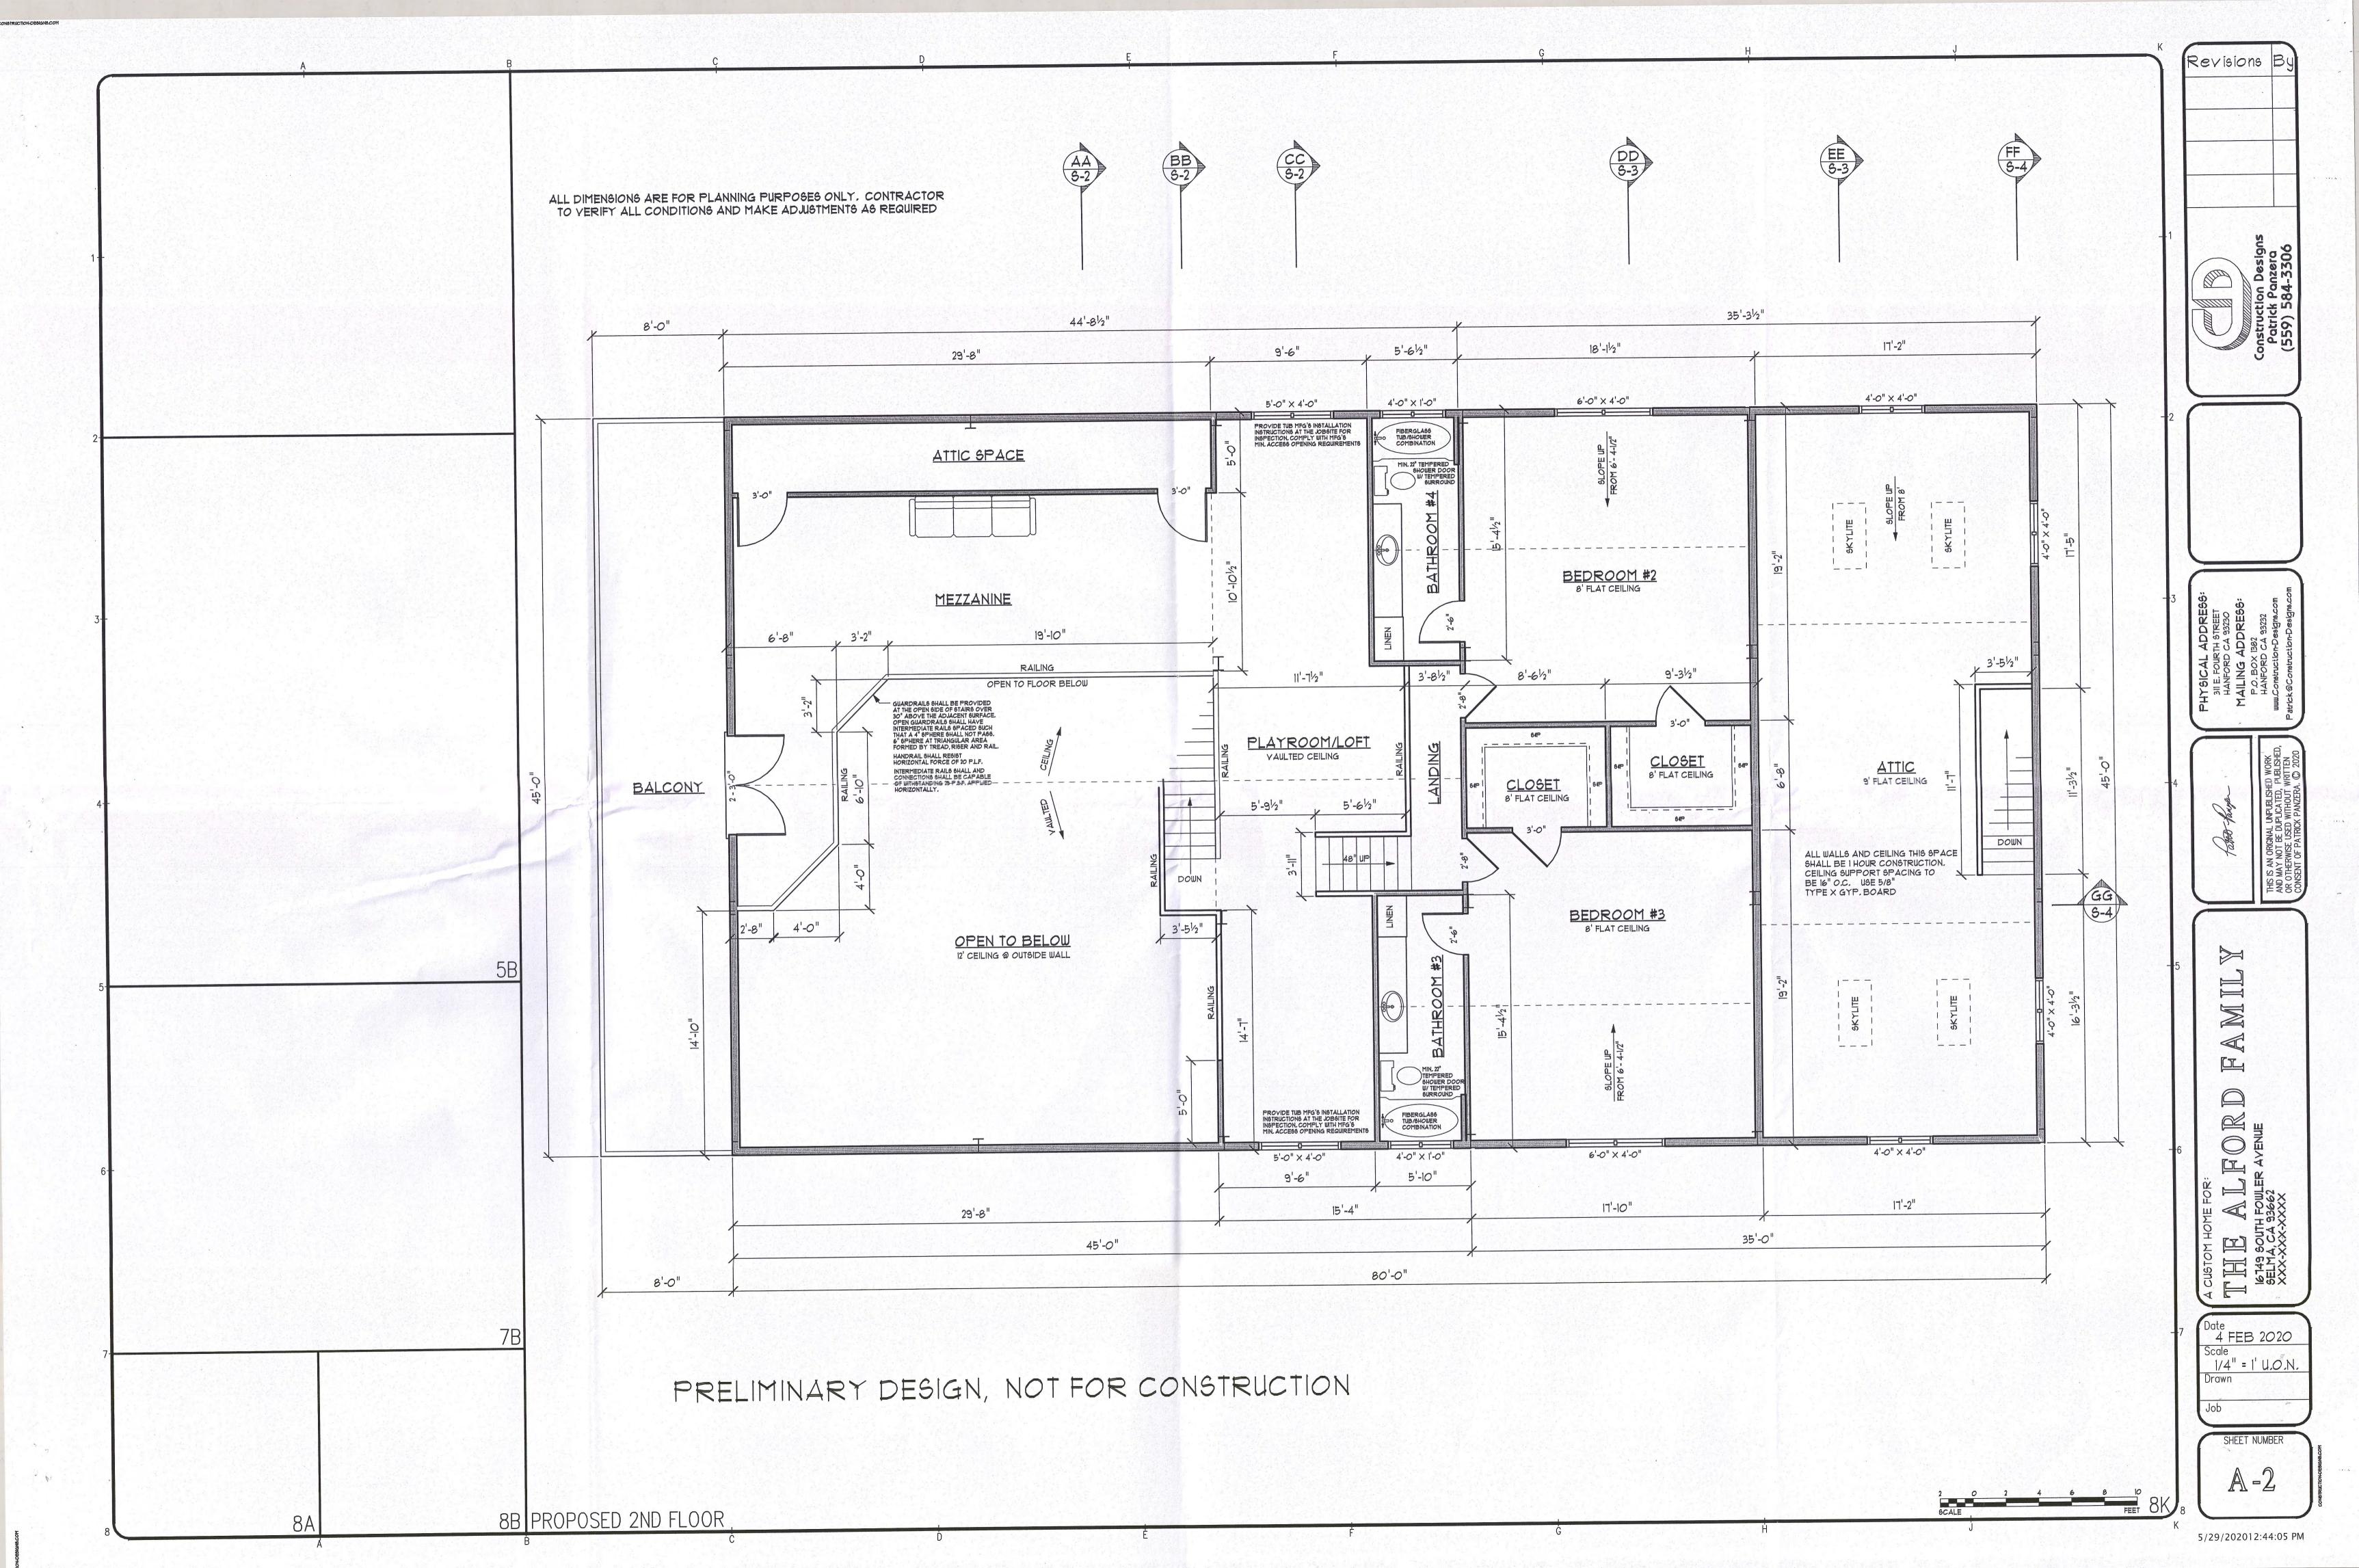

DUE DATE: June 24, 2020

The Department of Public Works and Planning, Development Services Division is reviewing the subject application proposing to allow a new 4,047 square foot primary residence with an existing 1,242 residence to remain as a second residence on a 5.89-acre parcel in the AE-20 (Exclusive Agricultural, 20-acre minimum parcel size) Zone District.