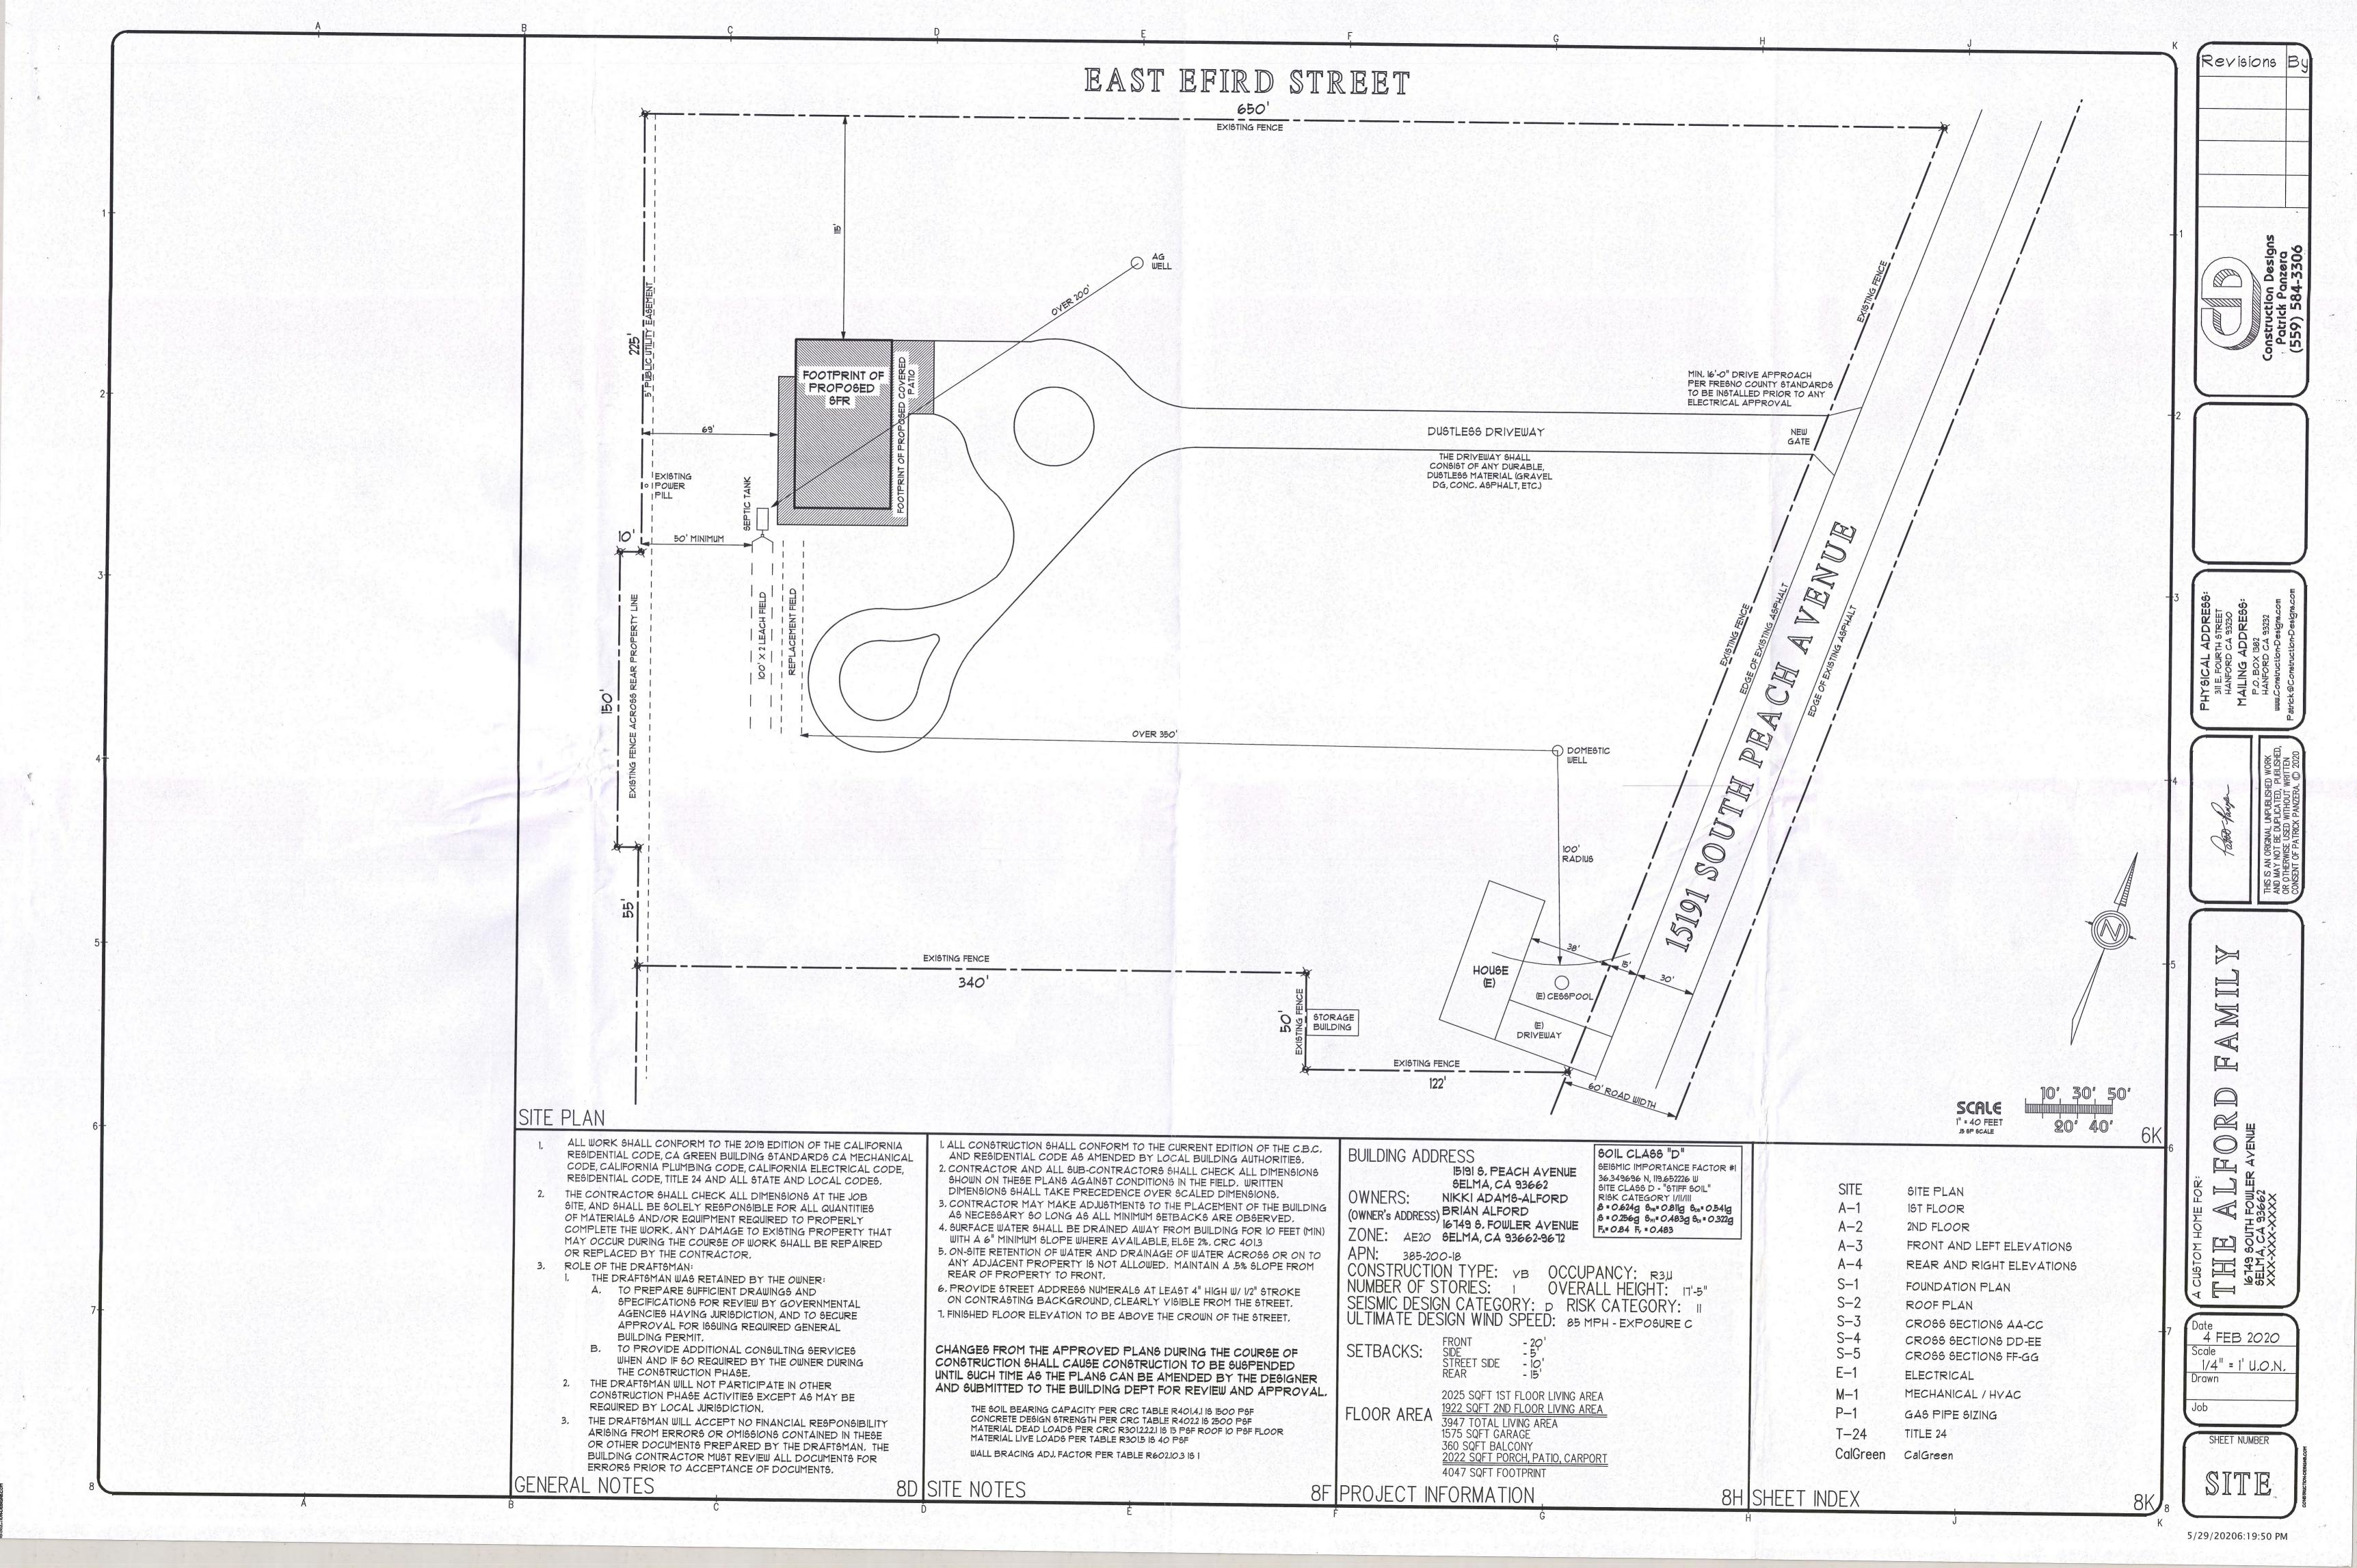

DUE DATE: June 24, 2020

The Department of Public Works and Planning, Development Services Division is reviewing the subject application proposing to allow a new 4,047 square foot primary residence with an existing 1,242 residence to remain as a second residence on a 5.89-acre parcel in the AE-20 (Exclusive Agricultural, 20-acre minimum parcel size) Zone District.

The project site is located 15191 S. Peach Avenue (Sup. Dist.: 4) (APN: 385-200-18).

NOTE - THIS WILL BE OUR ONLY REQUEST FOR WRITTEN COMMENTS. If you do not have comments, please provide a "NO COMMENT" response to our office by the above deadline (e-mail is also acceptable; see email address below).