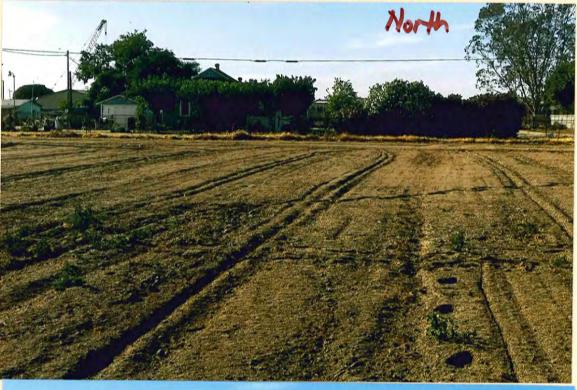

DUE DATE: June 24, 2020

The Department of Public Works and Planning, Development Services Division is reviewing the subject application proposing to allow a new 4,047 square foot primary residence with an existing 1,242 residence to remain as a second residence on a 5.89-acre parcel in the AE-20 (Exclusive Agricultural, 20-acre minimum parcel size) Zone District.

The project site is located 15191 S. Peach Avenue (Sup. Dist.: 4) (APN: 385-200-18).

NOTE - THIS WILL BE OUR ONLY REQUEST FOR WRITTEN COMMENTS. If you do not have comments, please provide a "NO COMMENT" response to our office by the above deadline (e-mail is also acceptable; see email address below).