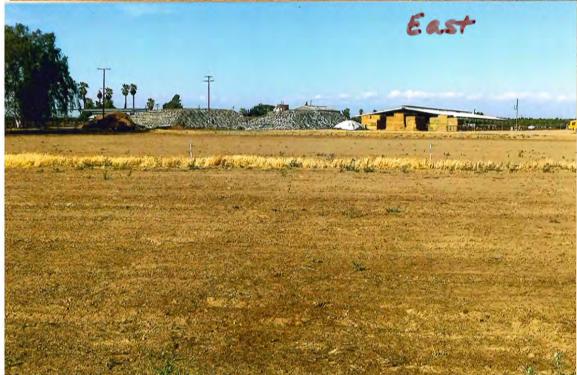

DUE DATE: June 24, 2020

The Department of Public Works and Planning, Development Services Division is reviewing the subject application proposing to allow a new 4,047 square foot primary residence with an existing 1,242 residence to remain as a second residence on a 5.89-acre parcel in the AE-20 (Exclusive Agricultural, 20-acre minimum parcel size) Zone District.

The project site is located 15191 S. Peach Avenue (Sup. Dist.: 4) (APN: 385-200-18).

NOTE - THIS WILL BE OUR ONLY REQUEST FOR WRITTEN COMMENTS. If you do not have comments, please provide a "NO COMMENT" response to our office by the above deadline (e-mail is also acceptable; see email address below).