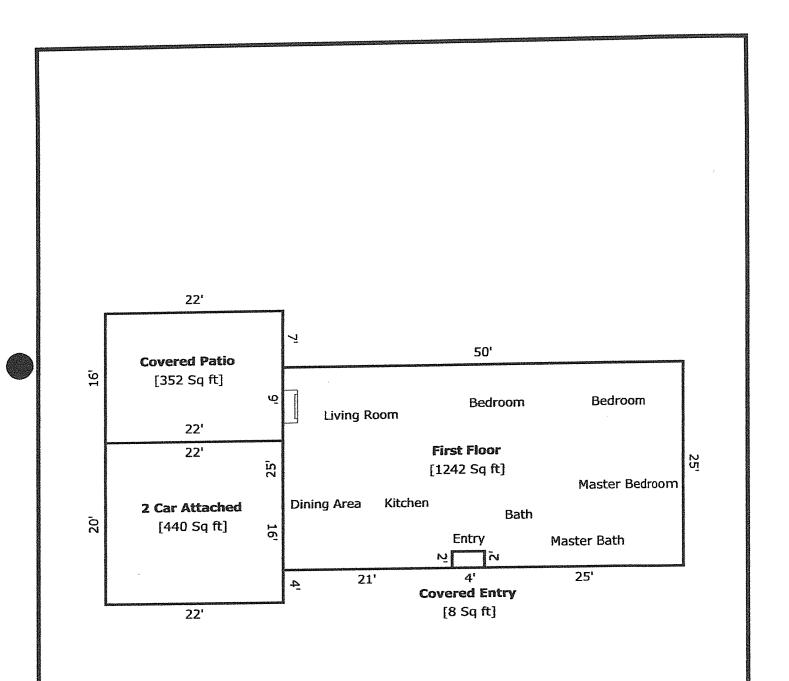

DUE DATE: June 24, 2020

The Department of Public Works and Planning, Development Services Division is reviewing the subject application proposing to allow a new 4,047 square foot primary residence with an existing 1,242 residence to remain as a second residence on a 5.89-acre parcel in the AE-20 (Exclusive Agricultural, 20-acre minimum parcel size) Zone District.