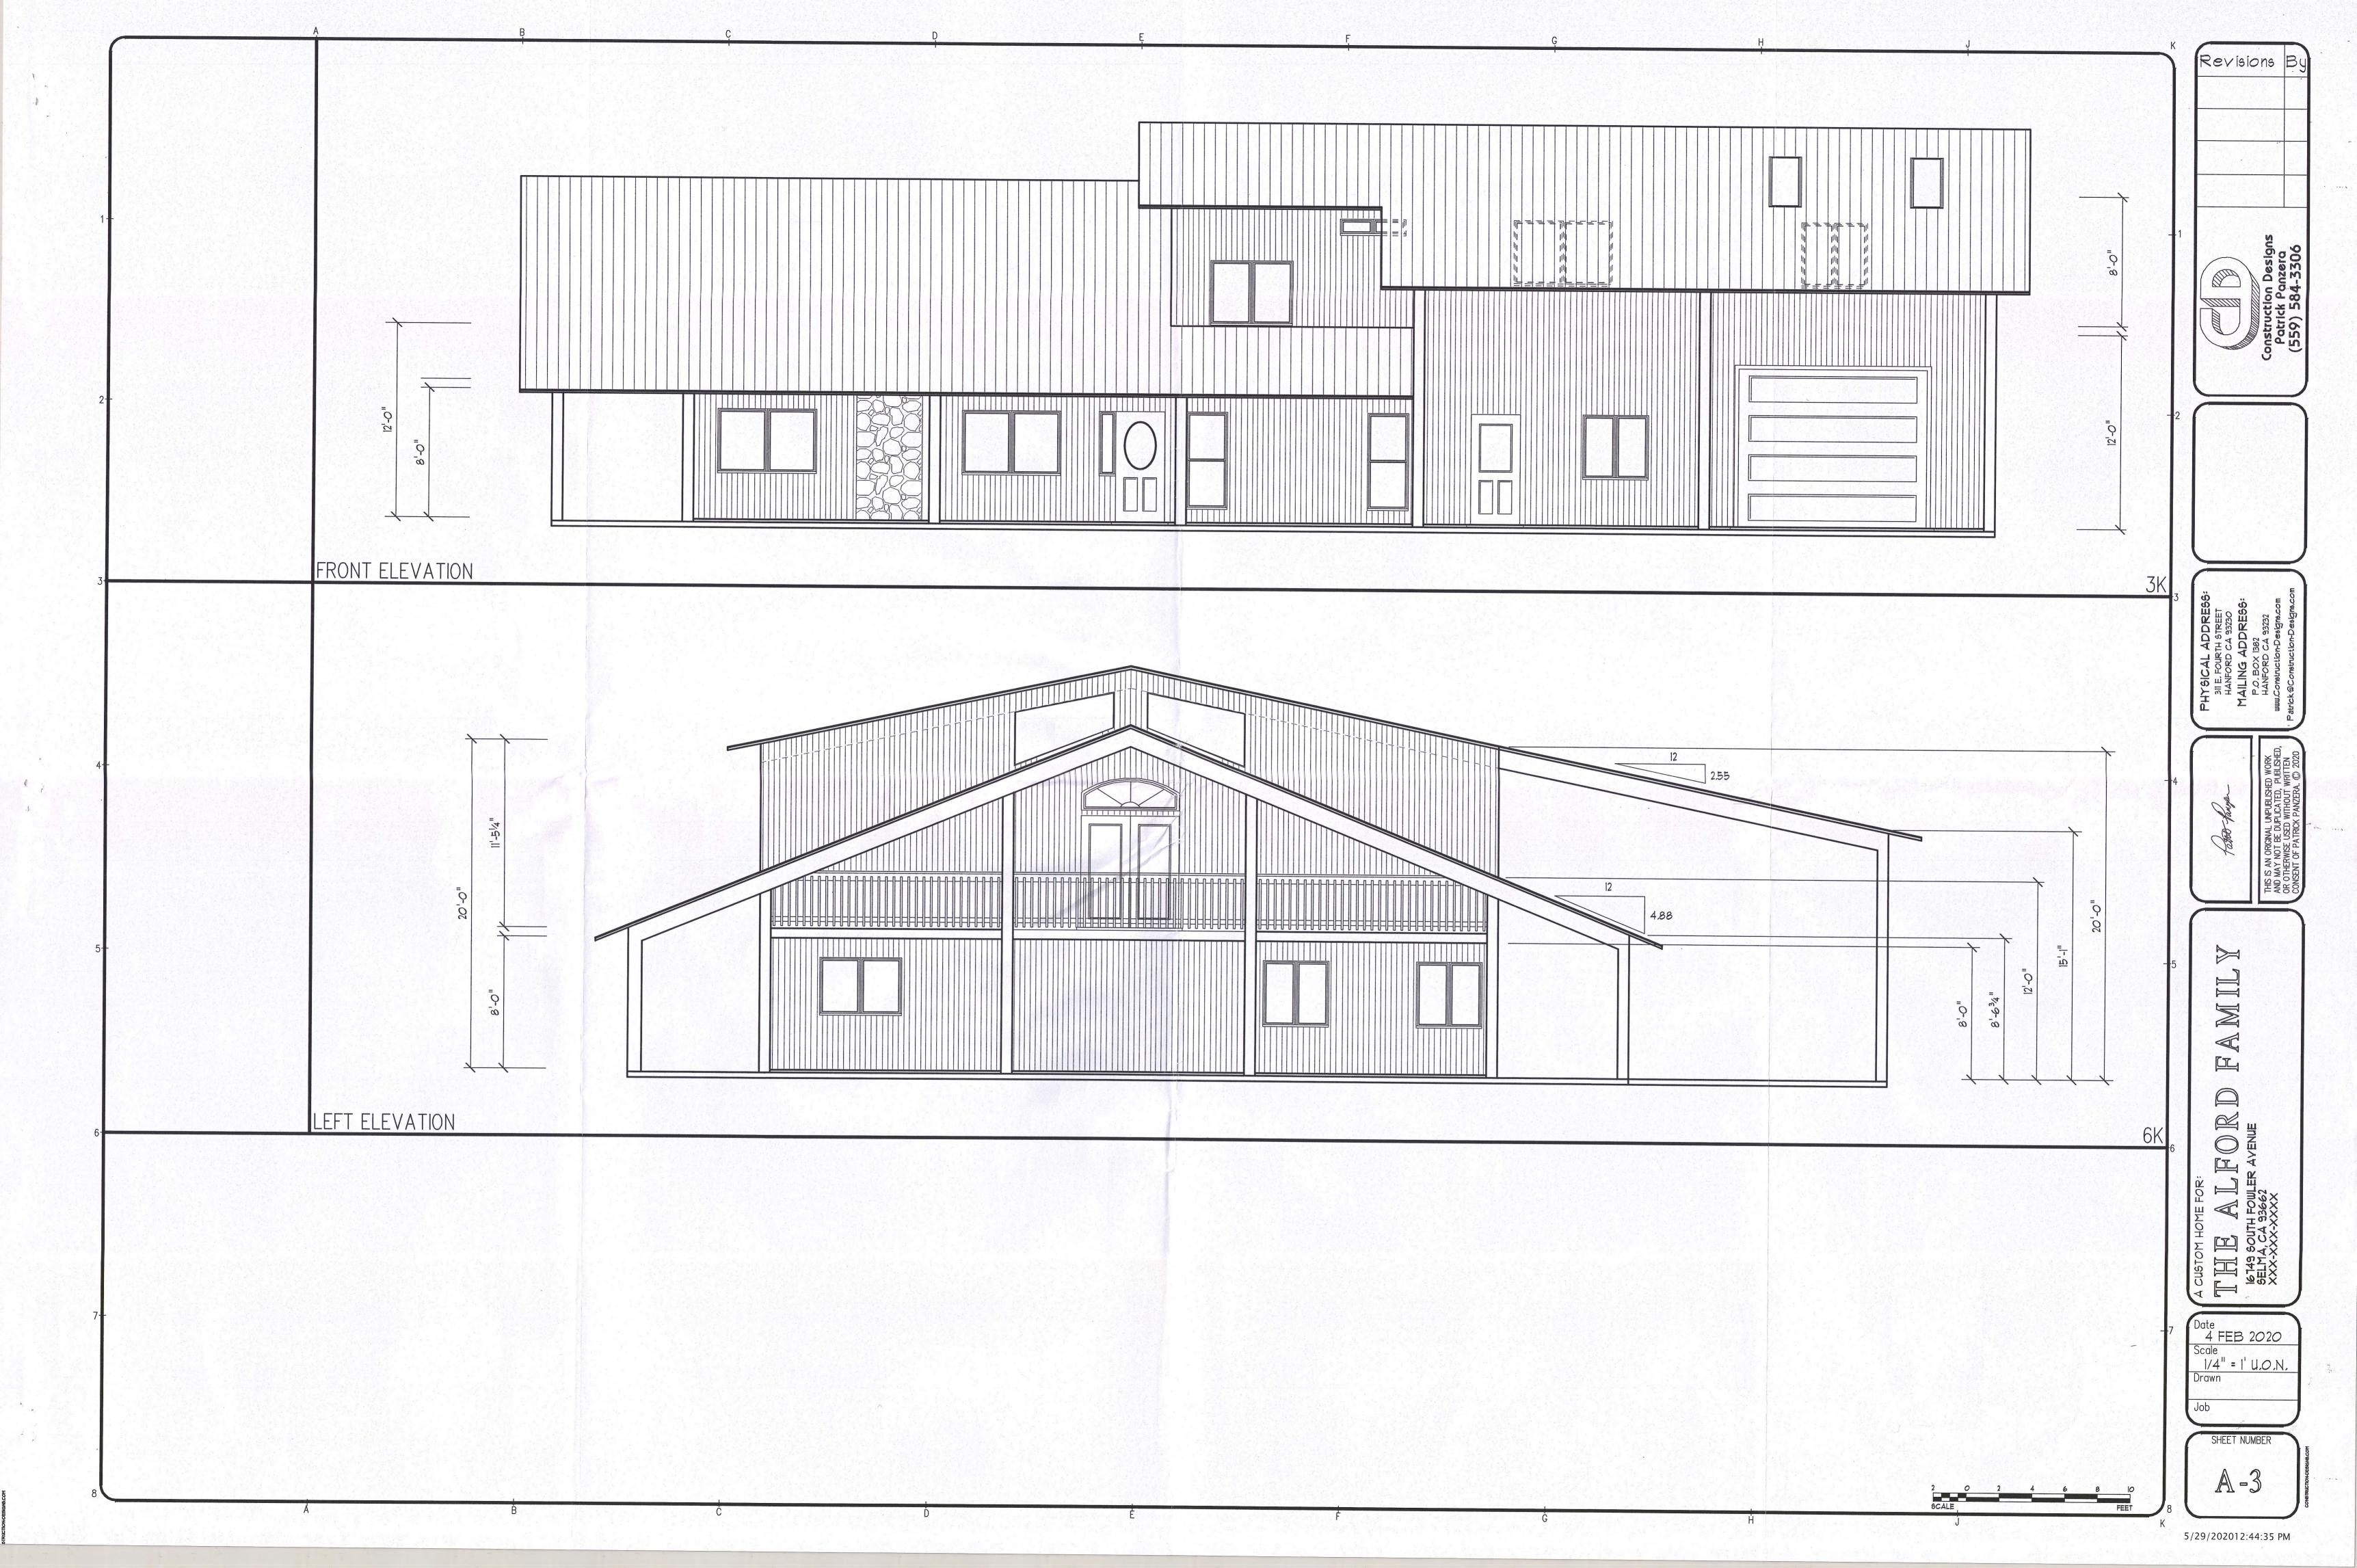

DUE DATE: June 24, 2020

The Department of Public Works and Planning, Development Services Division is reviewing the subject application proposing to allow a new 4,047 square foot primary residence with an existing 1,242 residence to remain as a second residence on a 5.89-acre parcel in the AE-20 (Exclusive Agricultural, 20-acre minimum parcel size) Zone District.