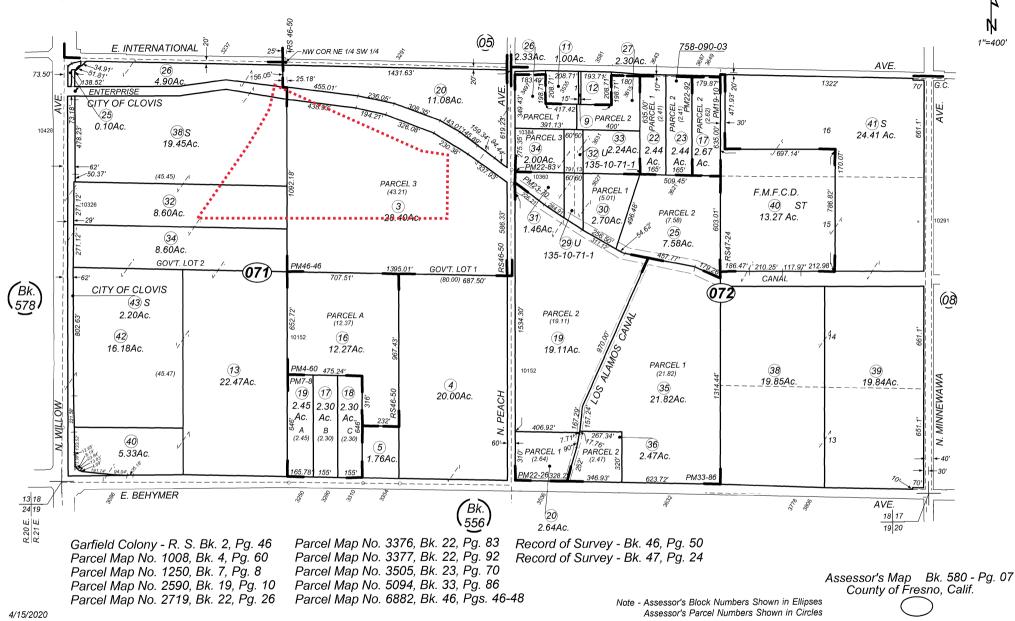

The subject parcel is located on the east side of Peach Avenue, 350 feet north of Behymer Avenue, approximately 1-mile from the City of Clovis. (APN: 580-072-19) (10152 N. Peach Avenue) (Sup. Dist. 5).

-NOTE-This map is for Assessment purposes only. It is not to be construed as portraying legal ownership or divisions of land for purposes of zoning or subdivision law.

#### SUBDIVIDED LAND IN POR. SEC. 18, T.12 S., R.21 E., M.D.B.& M.

Tax Rate Area 76-045 76-052

|                                                    |                            |                                          | Date                      | Receive    | ed: 2-8-24                                                   | VA 4166               |
|----------------------------------------------------|----------------------------|------------------------------------------|---------------------------|------------|--------------------------------------------------------------|-----------------------|
| SE COUN                                            | Fresno Cour                | ity Departmen                            | t of Public               | c Work     | ks and Planning                                              | ER 8541               |
|                                                    | MAILING ADDR               | ESS:                                     |                           | LOCAT      | TION:                                                        | (Application No.)     |
| S-STEPP                                            |                            | blic Works and Pla                       | nning                     |            | vest corner of Tulare & "M"                                  |                       |
| 1856                                               | Development Serv           |                                          |                           | Street     | me net                                                       |                       |
| FREST                                              | 2220 Tulare St., 6         |                                          |                           |            | Phone: (559) 600-4497                                        | Evet 0 4407           |
|                                                    | Fresno, Ca. 93721          |                                          |                           | Toll Fre   |                                                              | ×                     |
|                                                    |                            |                                          |                           |            | RIPTION OF PROPOSED USE                                      |                       |
| Pre-Application (Type)                             |                            |                                          |                           |            | ove the creation of tw                                       |                       |
| Amendment Application                              |                            | Director Review and                      | • •                       |            | homesites from an ex                                         |                       |
| Amendment to Text                                  |                            | for 2 <sup>nd</sup> Residence            |                           | 1          | parcel in the AE-20 z                                        |                       |
| Conditional Use Permit                             |                            | Determination of Me                      | rger                      |            | proposal was previou                                         |                       |
| Variance (Class [/ )/Min                           | _                          | Agreements                               |                           | lunde      | r Pre-Application No.                                        | 23-012405.            |
| Site Plan Review/Occupa                            | -                          | ALCC/RLCC                                |                           |            |                                                              |                       |
| No Shoot/Dog Leash Lav                             | w Boundary                 | Other                                    |                           |            |                                                              |                       |
| General Plan Amendmer                              | nt/Specific Plan/SP Ar     | mendment)                                |                           |            |                                                              |                       |
| Time Extension for                                 |                            |                                          |                           |            |                                                              |                       |
| CEQA DOCUMENTATION:                                | 🔲 Initial Study            |                                          |                           |            |                                                              |                       |
|                                                    |                            |                                          |                           |            | ttach required site plans, fo                                | rms, statements,      |
| and deeds as specified on                          | the Pre-Application        |                                          |                           | including  | g Legal Description.                                         |                       |
| LOCATION OF PROPERTY:                              |                            | side of Peach Ave                        |                           |            |                                                              |                       |
|                                                    | between Behymer            |                                          |                           | d Enterpr  | ise Canal                                                    |                       |
|                                                    |                            | 52 N. Peach Ave. Cl                      |                           |            |                                                              |                       |
| APN: 580-072-19                                    | Parcel siz                 | e: 20.0 +/- Ac.                          |                           | Sectio     | n(s)-Twp/Rg: S <u>18</u> - T <u>1</u>                        | 2S/R_ <u></u> E       |
|                                                    | erty and that the ap       | oplication and attac                     | hed document              |            | or authorized representative<br>all respects true and correc |                       |
| knowledge. The foregoing                           | declaration is mad         | e under penalty of                       | perjury.                  |            |                                                              |                       |
| William S. & Linda L. Smitto                       |                            | 100 W. Alluvial Ave.                     |                           | lovis      | 93611                                                        | 559-299-2901          |
| Owner (Print or Type)<br>William S. Smittcamp      |                            | Address<br>100 W. Alluvial Ave           | City                      | y<br>Iovis | Zip<br>93611                                                 | Phone<br>559-299-2901 |
| Applicant (Print or Type)                          |                            | Address                                  | City                      |            | Zip                                                          | Phone 259-2901        |
| Dirk Poeschel Land Develop                         |                            |                                          |                           | resno      | 93721                                                        | 559-445-0374          |
| Representative (Print or Type)                     |                            | Address                                  | City                      | y          | Zip                                                          | Phone                 |
| CONTACT EMAIL: maria@                              | dplds.com                  |                                          |                           |            |                                                              |                       |
| OFFICE USE O                                       | NLY (PRINT FOR             | M ON GREEN PAP                           | PER)                      |            | UTILITIES AVAILA                                             | <u>BLE:</u>           |
| Application Type / No.: V                          | 14160                      | Fe                                       | e:\$ 6,049.               |            |                                                              |                       |
| Application Type / No.: Pr                         | ·coppfee cr                |                                          | e:\$ -247.                | . 00 W     | ATER: Yes 🔳/ No                                              |                       |
| Application Type / No.:                            |                            |                                          | e:\$                      |            | Agency: Private Water Well                                   |                       |
| Application Type / No.:                            | 0501                       |                                          | e:\$<br>e:\$ <b>25%.0</b> | 0 00       |                                                              |                       |
| PER Initial Study No.: EK<br>Ag Department Review: | 1001                       | Fe                                       | e:\$ 259.00               | SE SE      | WER: Yes 🔳/ No                                               |                       |
| Health Department Review                           | <i>ı</i> :                 |                                          | e: \$ 365.01              |            | Agency: Private Septic                                       |                       |
| Received By: K. Peraz                              |                            | 293666 TOTA                              | L:\$ 6,460.               | 0.00       |                                                              |                       |
|                                                    | This normit is say         | ught under Ordinen                       | co Section:               | Sec        | t-Twp/Rg: T                                                  | S/R F                 |
| STAFF DETERMINATION                                | • This permit is sou       | ight under Ordinah                       | ce section:               |            | N #                                                          | / N L                 |
|                                                    |                            |                                          |                           |            | N#                                                           |                       |
| Related Application(s):                            |                            |                                          |                           |            | N#                                                           |                       |
| Zone District:                                     |                            |                                          |                           |            | N#                                                           |                       |
| Parcel Size:                                       |                            |                                          |                           |            |                                                              |                       |
| G:\4360Devs&Pln\PROJSEC\PROJDOCS\TEMP              | LATES\PWandPlanningApplica | tionF-8Rvsd-20150601.docm<br>(PRINT FORM | ON GREEN P                | PAPER)     |                                                              |                       |