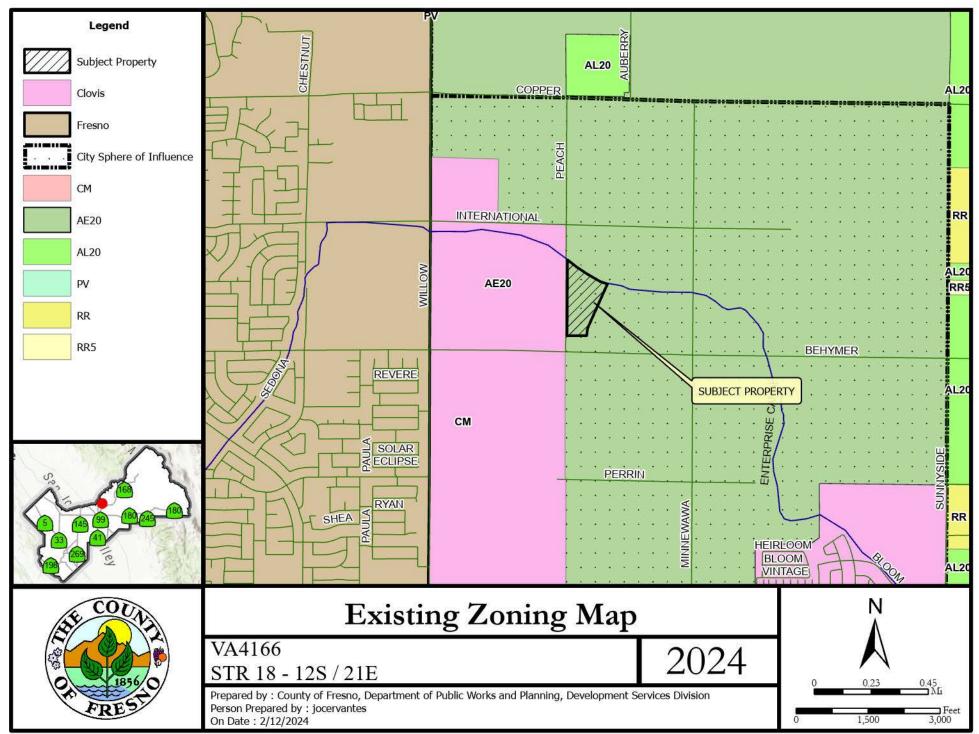

#### DUE DATE: April 5, 2024

The Department of Public Works and Planning, Development Services and Capital Projects Division is reviewing the subject application proposing a Variance to waive lot size requirements to allow for the creation of a two (2) substandard 10-acre parcels from an existing 20-acre parcel located within the AE-20 (Exclusive Agricultural, 20-acre minimum) Zone District. If approved, mapping procedure to follow.

The subject parcel is located on the east side of Peach Avenue, 350 feet north of Behymer Avenue, approximately 1-mile from the City of Clovis. (APN: 580-072-19) (10152 N. Peach Avenue) (Sup. Dist. 5).