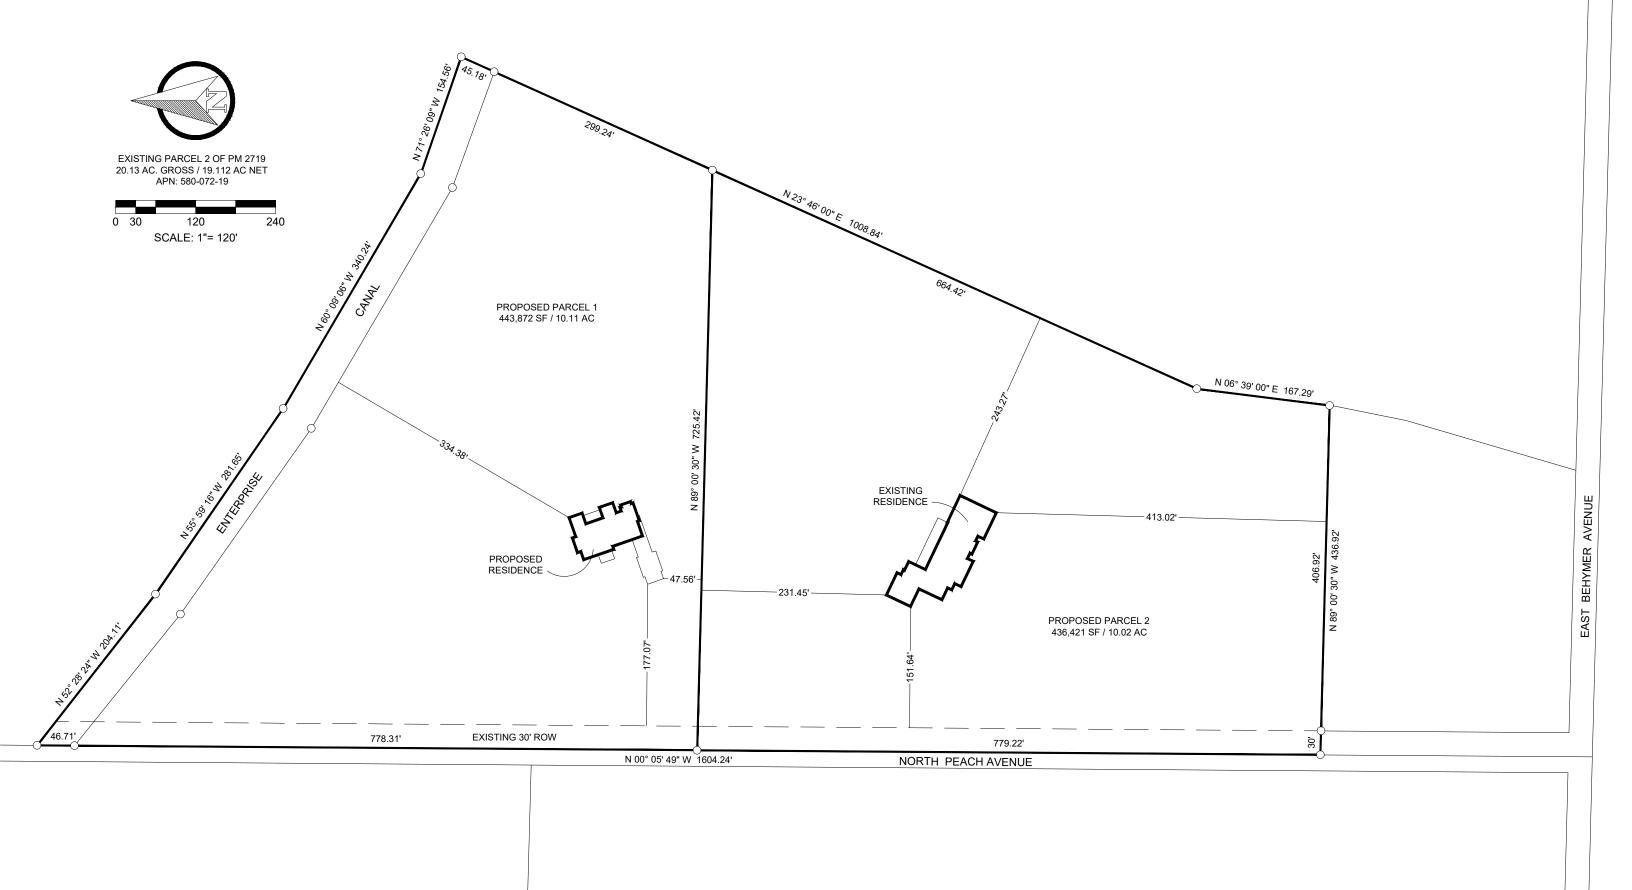

#### DUE DATE: April 5, 2024

The Department of Public Works and Planning, Development Services and Capital Projects Division is reviewing the subject application proposing a Variance to waive lot size requirements to allow for the creation of a two (2) substandard 10-acre parcels from an existing 20-acre parcel located within the AE-20 (Exclusive Agricultural, 20-acre minimum) Zone District. If approved, mapping procedure to follow.

The subject parcel is located on the east side of Peach Avenue, 350 feet north of Behymer Avenue, approximately 1-mile from the City of Clovis. (APN: 580-072-19) (10152 N. Peach Avenue) (Sup. Dist. 5).

PROJECT DESCRIPTION: VARIANCE TO ALLOW THE CREATION OF TWO (2) / TEN (10) [GROSS] ACRE PARCELS FROM AN (E) TWENTY (20) [GROSS] ACRE PARCEL LOCATED WITHIN THE AE-20 ZONE DISTRICT VA4166

| FEE DESCRIPTION        | N                       | AMOUNT COMME |
|------------------------|-------------------------|--------------|
| Pre-Application fee Cr | edit                    | \$-247.00    |
| AG. COMM. Variance     |                         | \$34.00      |
| Environmental Review   | ,                       | \$259.00     |
| Health Department Re   | view (Envir Health Rev) | \$365.00     |
| Variance Application ( | VA) - Class II          | \$6,049.00   |
|                        | TOTAL                   | \$6,460.00   |
| SUMMARY<br>OTHER       | · · · · ·               | \$6,460.00   |
|                        | TOTAL                   | \$6,460.00   |
|                        |                         |              |
|                        | Total Billed:           | \$6,460.00   |
|                        | Payment Received:       | \$0.00       |
|                        | Balance Due:            | \$6,460.00   |