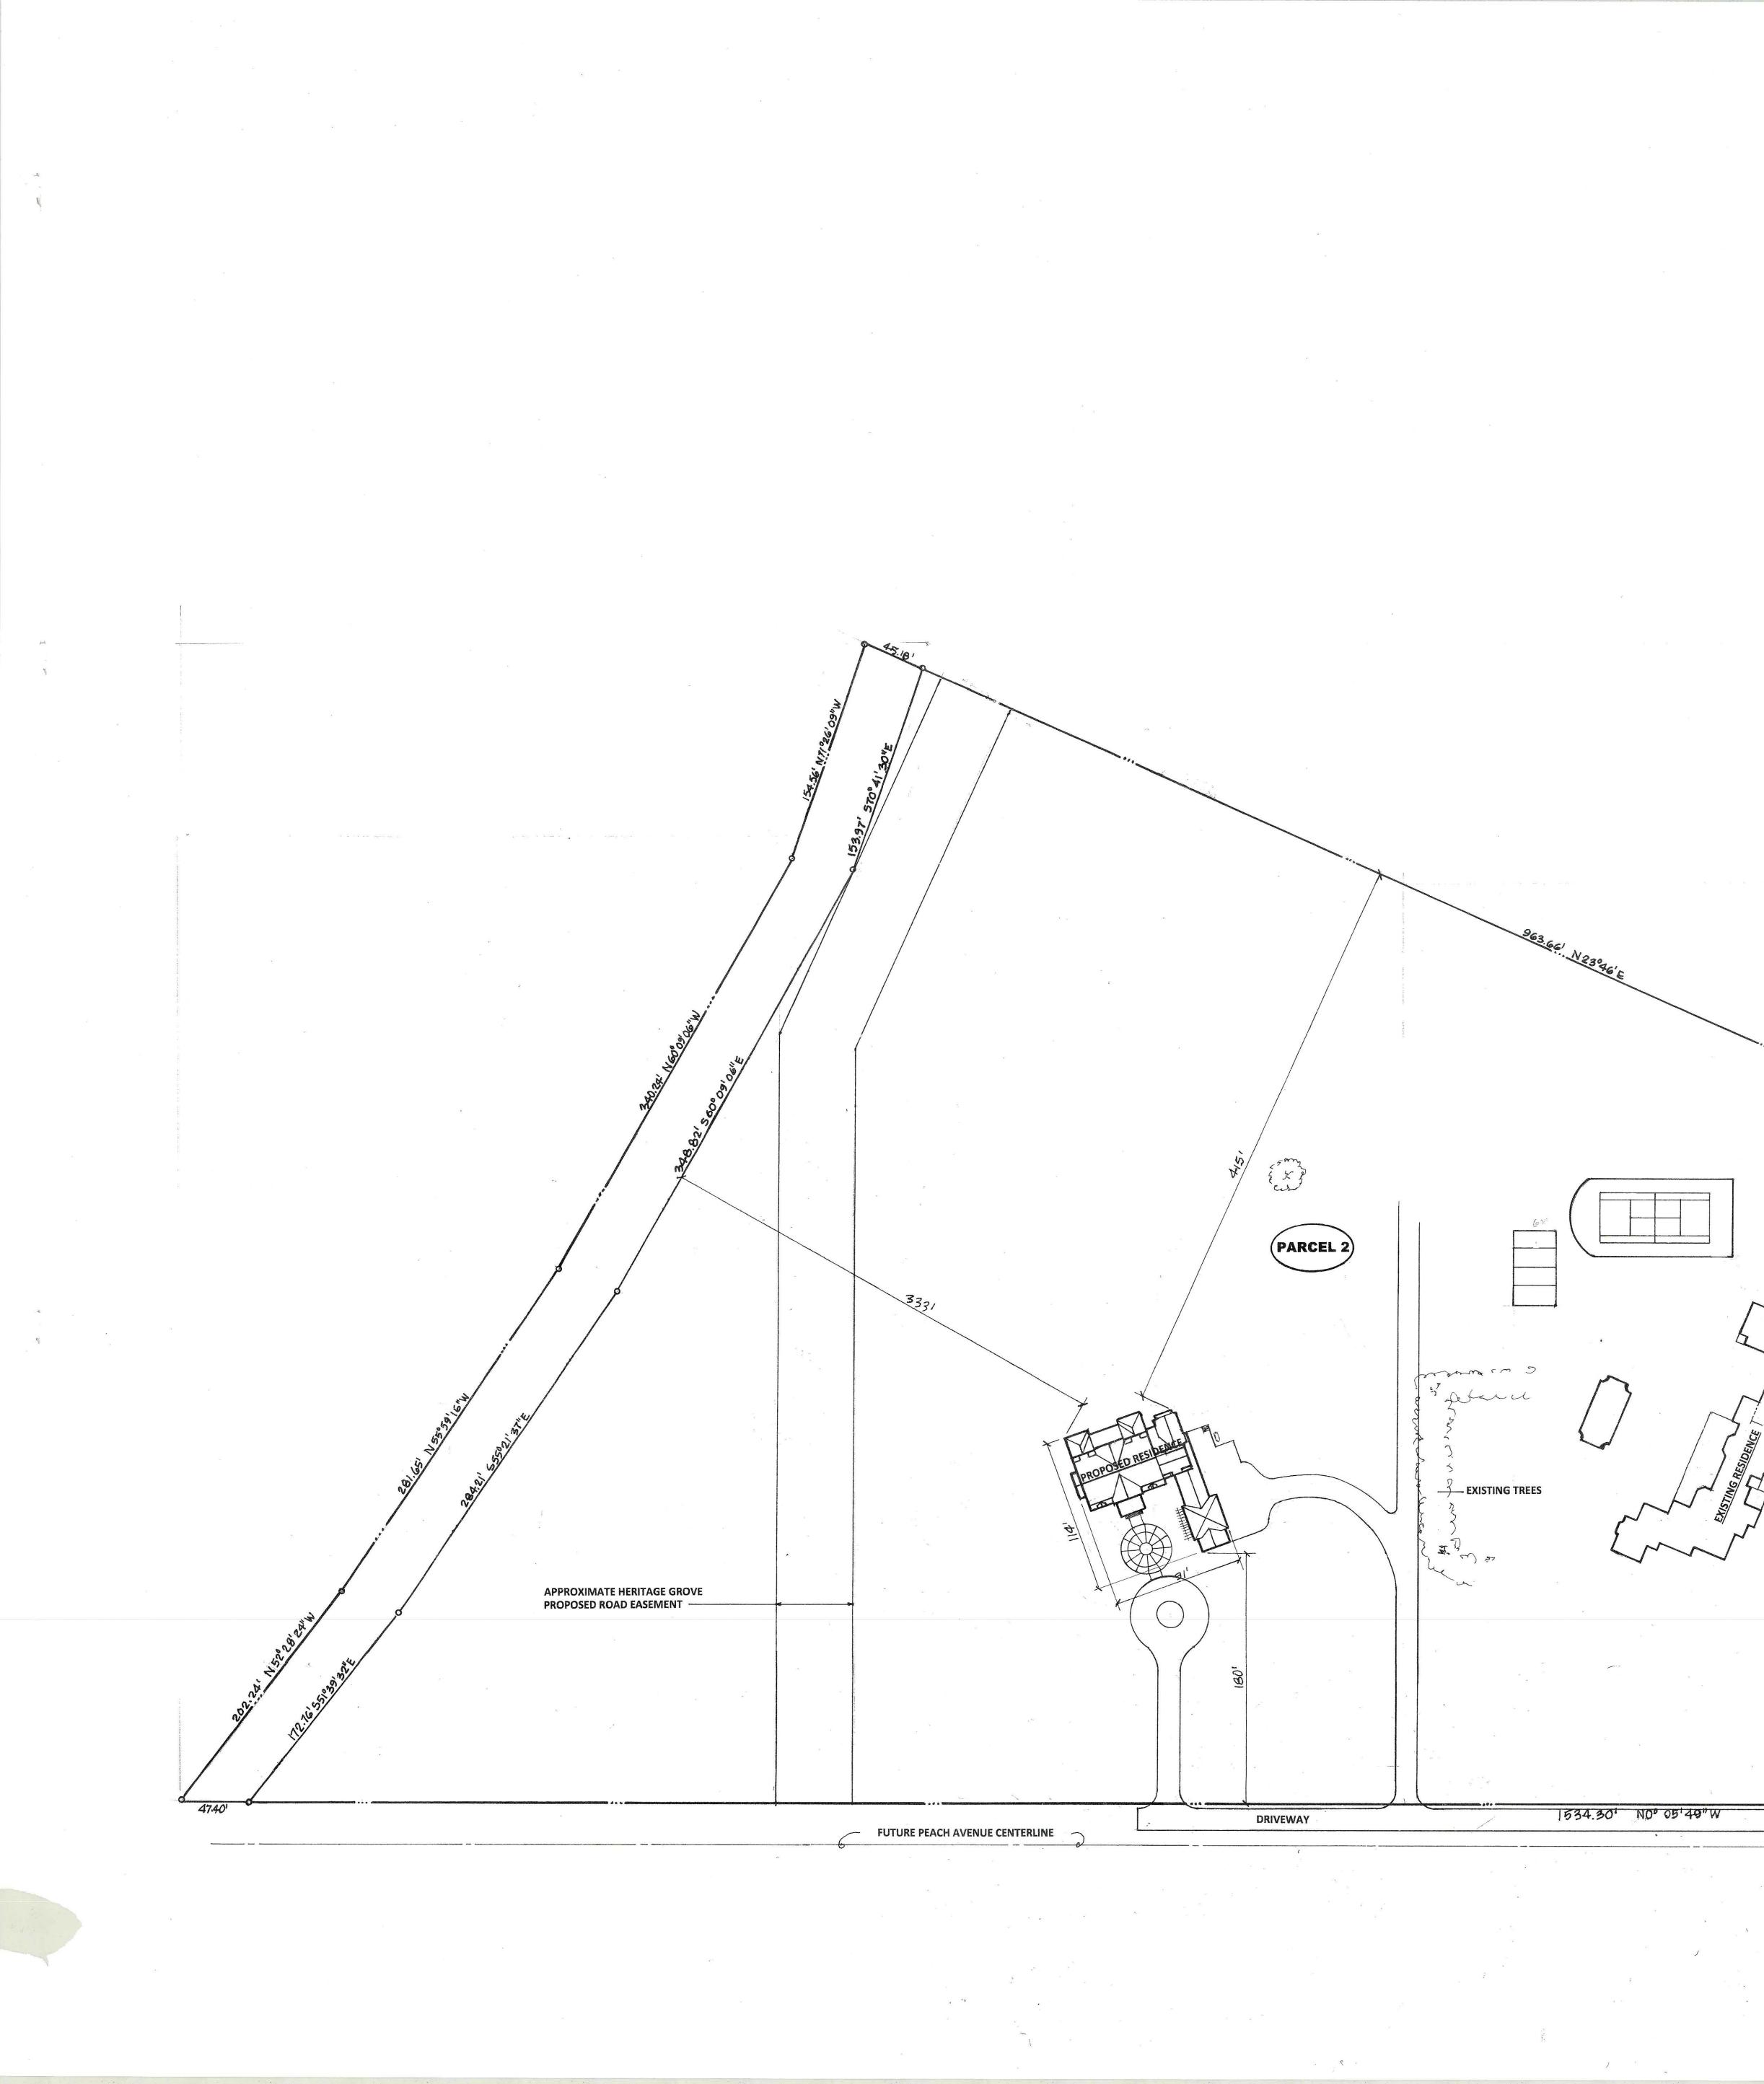

#### DUE DATE: April 5, 2024

The Department of Public Works and Planning, Development Services and Capital Projects Division is reviewing the subject application proposing a Variance to waive lot size requirements to allow for the creation of a two (2) substandard 10-acre parcels from an existing 20-acre parcel located within the AE-20 (Exclusive Agricultural, 20-acre minimum) Zone District. If approved, mapping procedure to follow.

The subject parcel is located on the east side of Peach Avenue, 350 feet north of Behymer Avenue, approximately 1-mile from the City of Clovis. (APN: 580-072-19) (10152 N. Peach Avenue) (Sup. Dist. 5).