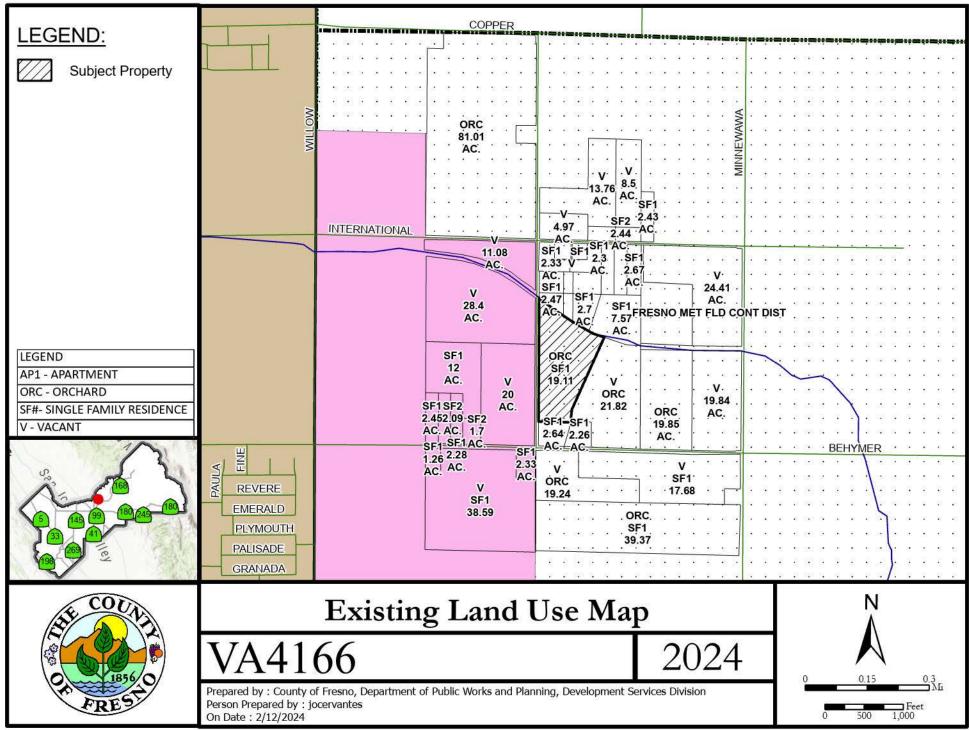

The subject parcel is located on the east side of Peach Avenue, 350 feet north of Behymer Avenue, approximately 1-mile from the City of Clovis. (APN: 580-072-19) (10152 N. Peach Avenue) (Sup. Dist. 5).