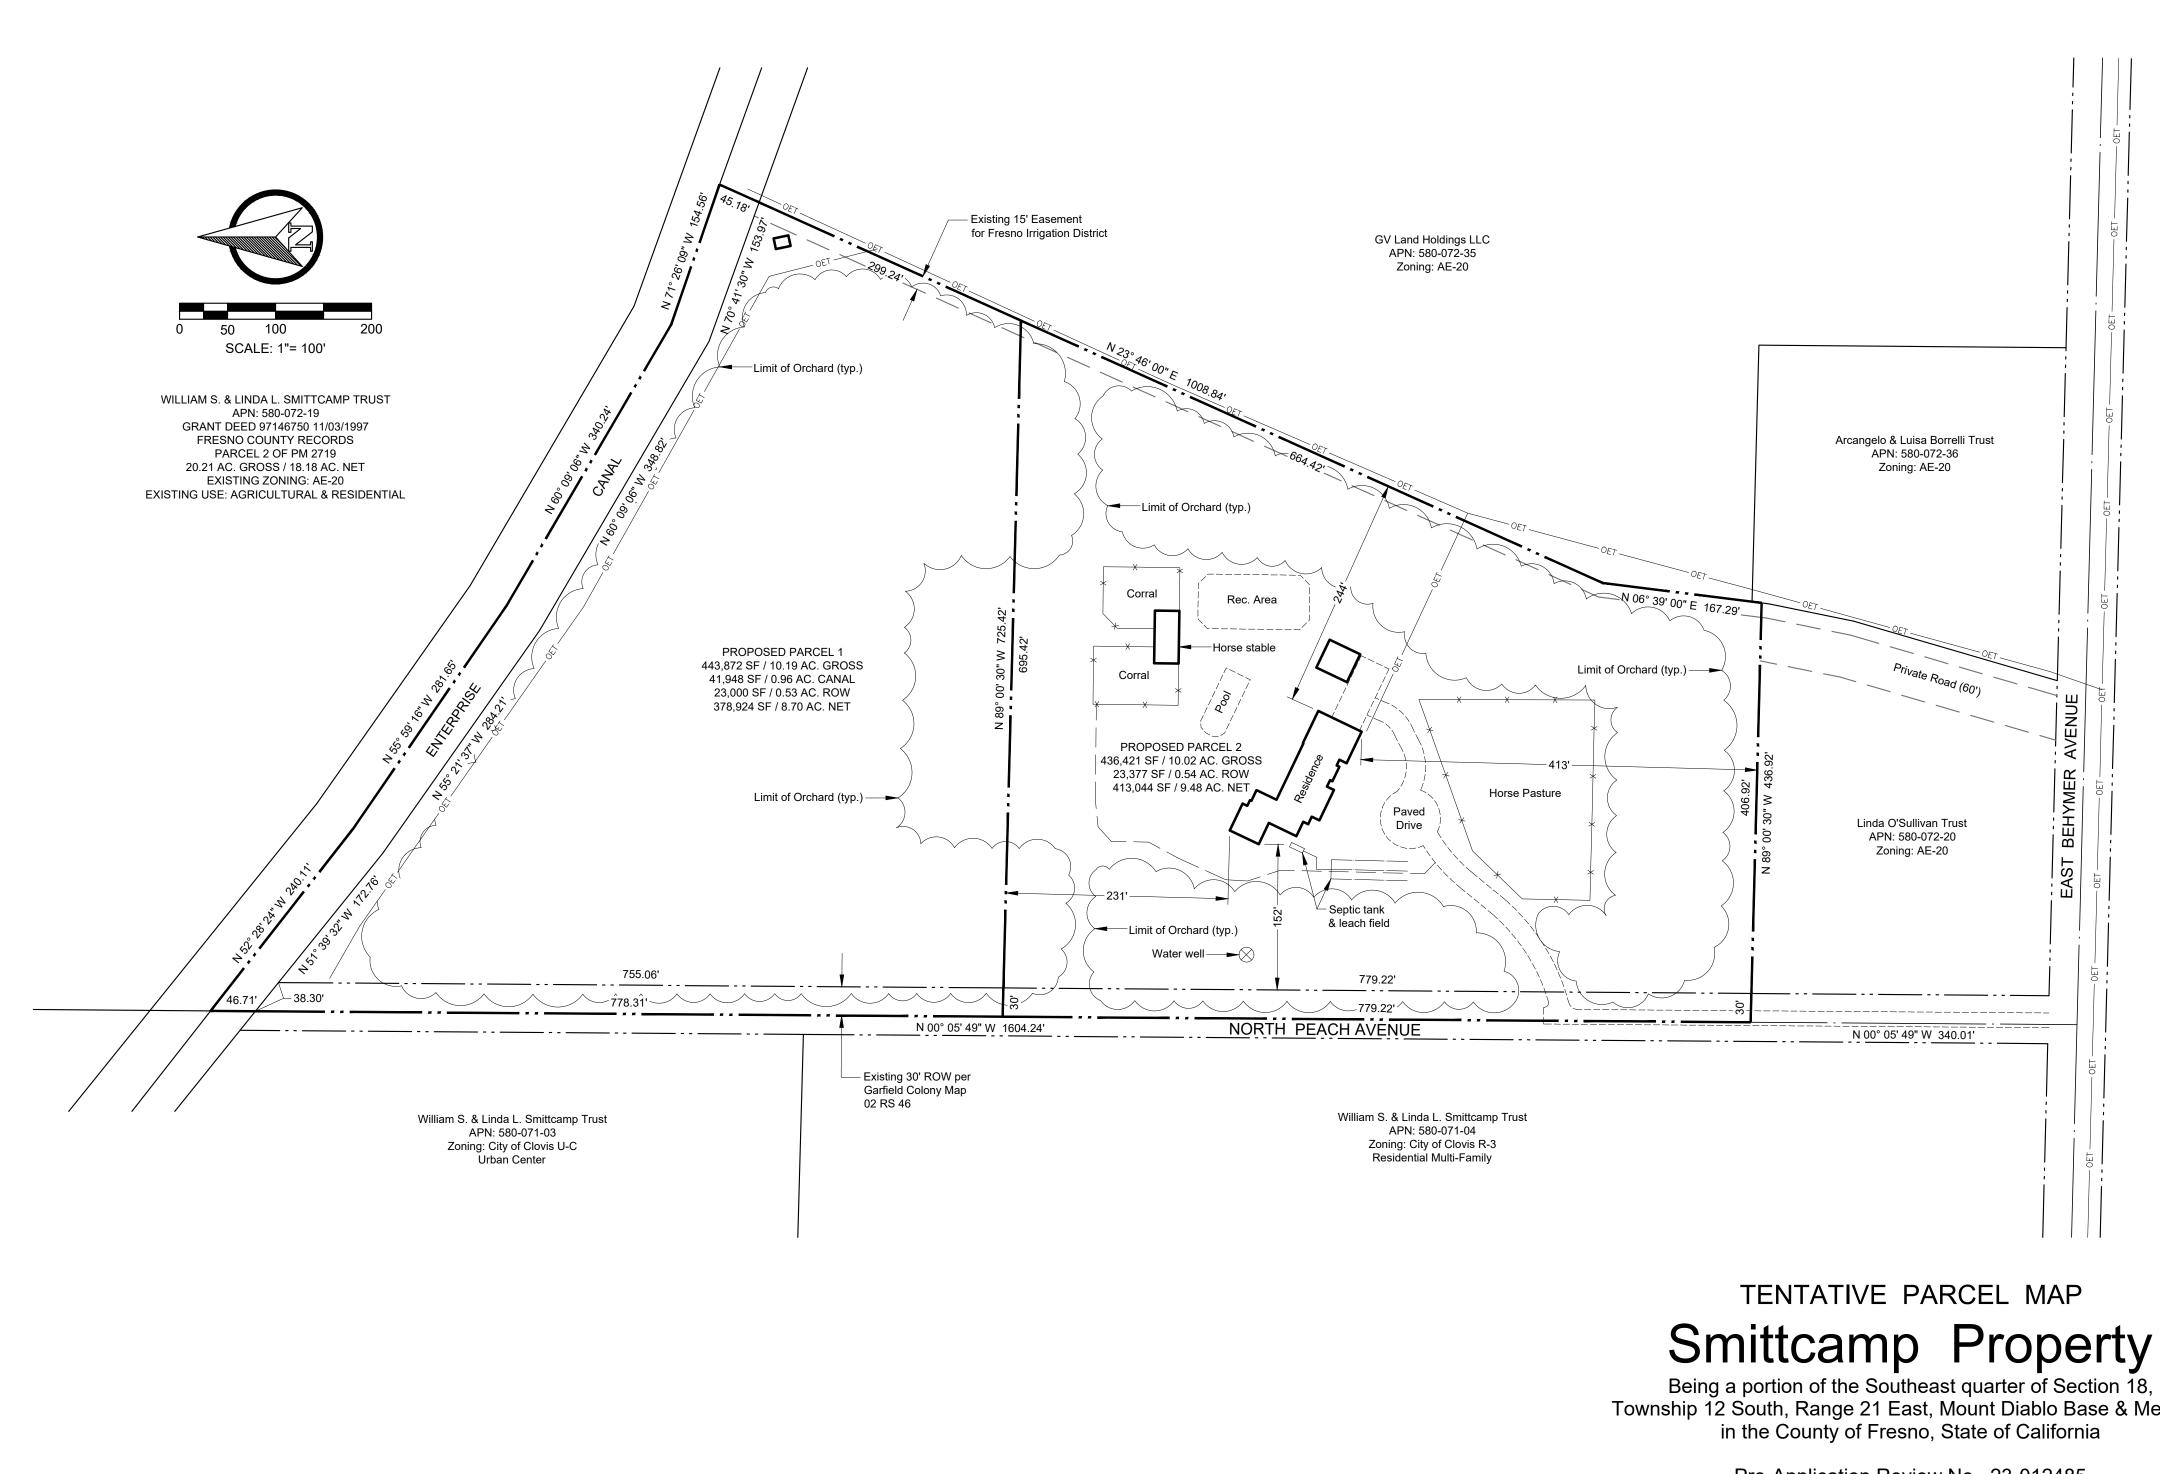

#### DUE DATE: April 5, 2024

The Department of Public Works and Planning, Development Services and Capital Projects Division is reviewing the subject application proposing a Variance to waive lot size requirements to allow for the creation of a two (2) substandard 10-acre parcels from an existing 20-acre parcel located within the AE-20 (Exclusive Agricultural, 20-acre minimum) Zone District. If approved, mapping procedure to follow.

The subject parcel is located on the east side of Peach Avenue, 350 feet north of Behymer Avenue, approximately 1-mile from the City of Clovis. (APN: 580-072-19) (10152 N. Peach Avenue) (Sup. Dist. 5).

#### SUBDIVIDED LAND IN POR. SEC. 18, T.12 S., R.21 E., M.D.B.& M.

Tax Rate Area 76-045 76-052

|                                                    |                            |                                          | Date                      | Receive    | ed: 2-8-24                                                   | VA 4166               |
|----------------------------------------------------|----------------------------|------------------------------------------|---------------------------|------------|--------------------------------------------------------------|-----------------------|
| SE COUN                                            | Fresno Cour                | ity Departmen                            | t of Public               | c Work     | ks and Planning                                              | ER 8541               |
|                                                    | MAILING ADDR               | ESS:                                     |                           | LOCAT      | TION:                                                        | (Application No.)     |
| S-STEPP                                            |                            | blic Works and Pla                       | nning                     |            | vest corner of Tulare & "M"                                  |                       |
| 1856                                               | Development Serv           |                                          |                           | Street     | me net                                                       |                       |
| FREST                                              | 2220 Tulare St., 6         |                                          |                           |            | Phone: (559) 600-4497                                        | Evet 0 4407           |
|                                                    | Fresno, Ca. 93721          |                                          |                           | Toll Fre   |                                                              | ×                     |
|                                                    |                            |                                          |                           |            | RIPTION OF PROPOSED USE                                      |                       |
| Pre-Application (Type)                             |                            |                                          |                           |            | ove the creation of tw                                       |                       |
| Amendment Application                              |                            | Director Review and                      | • •                       |            | homesites from an ex                                         |                       |
| Amendment to Text                                  |                            | for 2 <sup>nd</sup> Residence            |                           | 1          | parcel in the AE-20 z                                        |                       |
| Conditional Use Permit                             |                            | Determination of Me                      | rger                      |            | proposal was previou                                         |                       |
| Variance (Class [/ )/Min                           | _                          | Agreements                               |                           | lunde      | r Pre-Application No.                                        | 23-012405.            |
| Site Plan Review/Occupa                            | -                          | ALCC/RLCC                                |                           |            |                                                              |                       |
| No Shoot/Dog Leash Lav                             | w Boundary                 | Other                                    |                           |            |                                                              |                       |
| General Plan Amendmer                              | nt/Specific Plan/SP Ar     | mendment)                                |                           |            |                                                              |                       |
| Time Extension for                                 |                            |                                          |                           |            |                                                              |                       |
| CEQA DOCUMENTATION:                                | 🔲 Initial Study            |                                          |                           |            |                                                              |                       |
|                                                    |                            |                                          |                           |            | ttach required site plans, fo                                | rms, statements,      |
| and deeds as specified on                          | the Pre-Application        |                                          |                           | including  | g Legal Description.                                         |                       |
| LOCATION OF PROPERTY:                              |                            | side of Peach Ave                        |                           |            |                                                              |                       |
|                                                    | between Behymer            |                                          |                           | d Enterpr  | ise Canal                                                    |                       |
|                                                    |                            | 52 N. Peach Ave. Cl                      |                           |            |                                                              |                       |
| APN: 580-072-19                                    | Parcel siz                 | e: 20.0 +/- Ac.                          |                           | Sectio     | n(s)-Twp/Rg: S <u>18</u> - T <u>1</u>                        | 2S/R_ <u></u> E       |
|                                                    | erty and that the ap       | oplication and attac                     | hed document              |            | or authorized representative<br>all respects true and correc |                       |
| knowledge. The foregoing                           | declaration is mad         | e under penalty of                       | perjury.                  |            |                                                              |                       |
| William S. & Linda L. Smitto                       |                            | 100 W. Alluvial Ave.                     |                           | lovis      | 93611                                                        | 559-299-2901          |
| Owner (Print or Type)<br>William S. Smittcamp      |                            | Address<br>100 W. Alluvial Ave           | City                      | y<br>Iovis | Zip<br>93611                                                 | Phone<br>559-299-2901 |
| Applicant (Print or Type)                          |                            | Address                                  | City                      |            | Zip                                                          | Phone 259-2901        |
| Dirk Poeschel Land Develop                         |                            |                                          |                           | resno      | 93721                                                        | 559-445-0374          |
| Representative (Print or Type)                     |                            | Address                                  | City                      | y          | Zip                                                          | Phone                 |
| CONTACT EMAIL: maria@                              | dplds.com                  |                                          |                           |            |                                                              |                       |
| OFFICE USE O                                       | NLY (PRINT FOR             | M ON GREEN PAP                           | PER)                      |            | UTILITIES AVAILA                                             | <u>BLE:</u>           |
| Application Type / No.: V                          | 14160                      | Fe                                       | e:\$ 6,049.               |            |                                                              |                       |
| Application Type / No.: Pr                         | ·coppfee cr                |                                          | e:\$ -247.                | . 00 W     | ATER: Yes 🔳/ No                                              |                       |
| Application Type / No.:                            |                            |                                          | e:\$                      |            | Agency: Private Water Well                                   |                       |
| Application Type / No.:                            | 0501                       |                                          | e:\$<br>e:\$ <b>25%.0</b> | 0 00       |                                                              |                       |
| PER Initial Study No.: EK<br>Ag Department Review: | 1001                       | Fe                                       | e:\$ 259.00               | SE SE      | WER: Yes 🔳/ No                                               |                       |
| Health Department Review                           | <i>ı</i> :                 |                                          | e: \$ 365.01              |            | Agency: Private Septic                                       |                       |
| Received By: K. Peraz                              |                            | 293666 TOTA                              | L:\$ 6,460.               | 0.00       |                                                              |                       |
|                                                    | This normit is say         | ught under Ordinen                       | co Section:               | Sec        | t-Twp/Rg: T                                                  | S/R F                 |
| STAFF DETERMINATION                                | • This permit is sou       | ight under Ordinah                       | ce section:               |            | N #                                                          | / N L                 |
|                                                    |                            |                                          |                           |            | N#                                                           |                       |
| Related Application(s):                            |                            |                                          |                           |            | N#                                                           |                       |
| Zone District:                                     |                            |                                          |                           |            | N#                                                           |                       |
| Parcel Size:                                       |                            |                                          |                           |            |                                                              |                       |
| G:\4360Devs&Pln\PROJSEC\PROJDOCS\TEMP              | LATES\PWandPlanningApplica | tionF-8Rvsd-20150601.docm<br>(PRINT FORM | ON GREEN P                | PAPER)     |                                                              |                       |