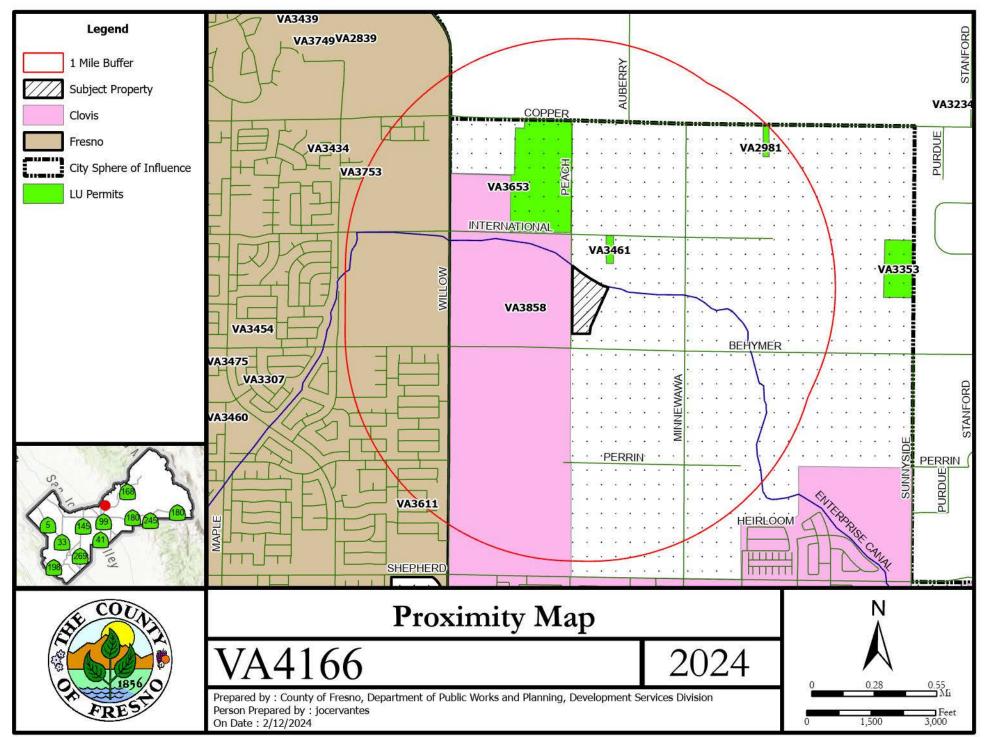

The subject parcel is located on the east side of Peach Avenue, 350 feet north of Behymer Avenue, approximately 1-mile from the City of Clovis. (APN: 580-072-19) (10152 N. Peach Avenue) (Sup. Dist. 5).