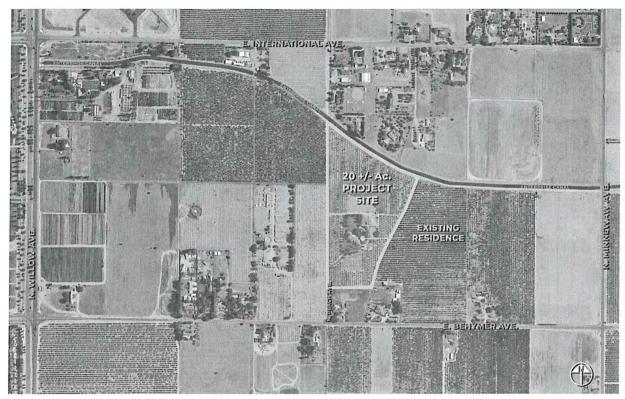

The subject parcel is located on the east side of Peach Avenue, 350 feet north of Behymer Avenue, approximately 1-mile from the City of Clovis. (APN: 580-072-19) (10152 N. Peach Avenue) (Sup. Dist. 5).

#### SUBDIVIDED LAND IN POR. SEC. 18, T.12 S., R.21 E., M.D.B.& M.

Tax Rate Area 76-045 76-052

|                                                    |                            |                                          | Date                      | Receive    | ed: 2-8-24                                                   | VA 4166               |
|----------------------------------------------------|----------------------------|------------------------------------------|---------------------------|------------|--------------------------------------------------------------|-----------------------|
| SE COUN                                            | Fresno Cour                | ity Departmen                            | t of Public               | c Work     | ks and Planning                                              | ER 8541               |
|                                                    | MAILING ADDR               | ESS:                                     |                           | LOCAT      | TION:                                                        | (Application No.)     |
| S-STEPP                                            |                            | blic Works and Pla                       | nning                     |            | vest corner of Tulare & "M"                                  |                       |
| 1856                                               | Development Serv           |                                          |                           | Street     | me net                                                       |                       |
| FREST                                              | 2220 Tulare St., 6         |                                          |                           |            | Phone: (559) 600-4497                                        | Evet 0 4407           |
|                                                    | Fresno, Ca. 93721          |                                          |                           | Toll Fre   |                                                              | ×                     |
|                                                    |                            |                                          |                           |            | RIPTION OF PROPOSED USE                                      |                       |
| Pre-Application (Type)                             |                            |                                          |                           |            | ove the creation of tw                                       |                       |
| Amendment Application                              |                            | Director Review and                      | • •                       |            | homesites from an ex                                         |                       |
| Amendment to Text                                  |                            | for 2 <sup>nd</sup> Residence            |                           | 1          | parcel in the AE-20 z                                        |                       |
| Conditional Use Permit                             |                            | Determination of Me                      | rger                      |            | proposal was previou                                         |                       |
| Variance (Class [/ )/Min                           | _                          | Agreements                               |                           | lunde      | r Pre-Application No.                                        | 23-012405.            |
| Site Plan Review/Occupa                            | -                          | ALCC/RLCC                                |                           |            |                                                              |                       |
| No Shoot/Dog Leash Lav                             | w Boundary                 | Other                                    |                           |            |                                                              |                       |
| General Plan Amendmer                              | nt/Specific Plan/SP Ar     | mendment)                                |                           |            |                                                              |                       |
| Time Extension for                                 |                            |                                          |                           |            |                                                              |                       |
| CEQA DOCUMENTATION:                                | 🔲 Initial Study            |                                          |                           |            |                                                              |                       |
|                                                    |                            |                                          |                           |            | ttach required site plans, fo                                | rms, statements,      |
| and deeds as specified on                          | the Pre-Application        |                                          |                           | including  | g Legal Description.                                         |                       |
| LOCATION OF PROPERTY:                              |                            | side of Peach Ave                        |                           |            |                                                              |                       |
|                                                    | between Behymer            |                                          |                           | d Enterpr  | ise Canal                                                    |                       |
|                                                    |                            | 52 N. Peach Ave. Cl                      |                           |            |                                                              |                       |
| APN: 580-072-19                                    | Parcel siz                 | e: 20.0 +/- Ac.                          |                           | Sectio     | n(s)-Twp/Rg: S <u>18</u> - T <u>1</u>                        | 2S/R_ <u></u> E       |
|                                                    | erty and that the ap       | oplication and attac                     | hed document              |            | or authorized representative<br>all respects true and correc |                       |
| knowledge. The foregoing                           | declaration is mad         | e under penalty of                       | perjury.                  |            |                                                              |                       |
| William S. & Linda L. Smitto                       |                            | 100 W. Alluvial Ave.                     |                           | lovis      | 93611                                                        | 559-299-2901          |
| Owner (Print or Type)<br>William S. Smittcamp      |                            | Address<br>100 W. Alluvial Ave           | City                      | y<br>Iovis | Zip<br>93611                                                 | Phone<br>559-299-2901 |
| Applicant (Print or Type)                          |                            | Address                                  | City                      |            | Zip                                                          | Phone 259-2901        |
| Dirk Poeschel Land Develop                         |                            |                                          |                           | resno      | 93721                                                        | 559-445-0374          |
| Representative (Print or Type)                     |                            | Address                                  | City                      | y          | Zip                                                          | Phone                 |
| CONTACT EMAIL: maria@                              | dplds.com                  |                                          |                           |            |                                                              |                       |
| OFFICE USE O                                       | NLY (PRINT FOR             | M ON GREEN PAP                           | PER)                      |            | UTILITIES AVAILA                                             | <u>BLE:</u>           |
| Application Type / No.: V                          | 14160                      | Fe                                       | e:\$ 6,049.               |            |                                                              |                       |
| Application Type / No.: Pr                         | ·coppfee cr                |                                          | e:\$ -247.                | . 00 W     | ATER: Yes 🔳/ No                                              |                       |
| Application Type / No.:                            |                            |                                          | e:\$                      |            | Agency: Private Water Well                                   |                       |
| Application Type / No.:                            | 0501                       |                                          | e:\$<br>e:\$ <b>25%.0</b> | 0 00       |                                                              |                       |
| PER Initial Study No.: EK<br>Ag Department Review: | 1001                       | Fe                                       | e:\$ 259.00               | SE SE      | WER: Yes 🔳/ No                                               |                       |
| Health Department Review                           | <i>ı</i> :                 |                                          | e: \$ 365.01              |            | Agency: Private Septic                                       |                       |
| Received By: K. Peraz                              |                            | 293666 TOTA                              | L:\$ 6,460.               | 0.00       |                                                              |                       |
|                                                    | This normit is say         | ught under Ordinen                       | co Section:               | Sec        | t-Twp/Rg: T                                                  | S/R F                 |
| STAFF DETERMINATION                                | • This permit is sou       | ight under Ordinah                       | ce section:               |            | N #                                                          | / N L                 |
|                                                    |                            |                                          |                           |            | N#                                                           |                       |
| Related Application(s):                            |                            |                                          |                           |            | N#                                                           |                       |
| Zone District:                                     |                            |                                          |                           |            | N#                                                           |                       |
| Parcel Size:                                       |                            |                                          |                           |            |                                                              |                       |
| G:\4360Devs&Pln\PROJSEC\PROJDOCS\TEMP              | LATES\PWandPlanningApplica | tionF-8Rvsd-20150601.docm<br>(PRINT FORM | ON GREEN P                | PAPER)     |                                                              |                       |