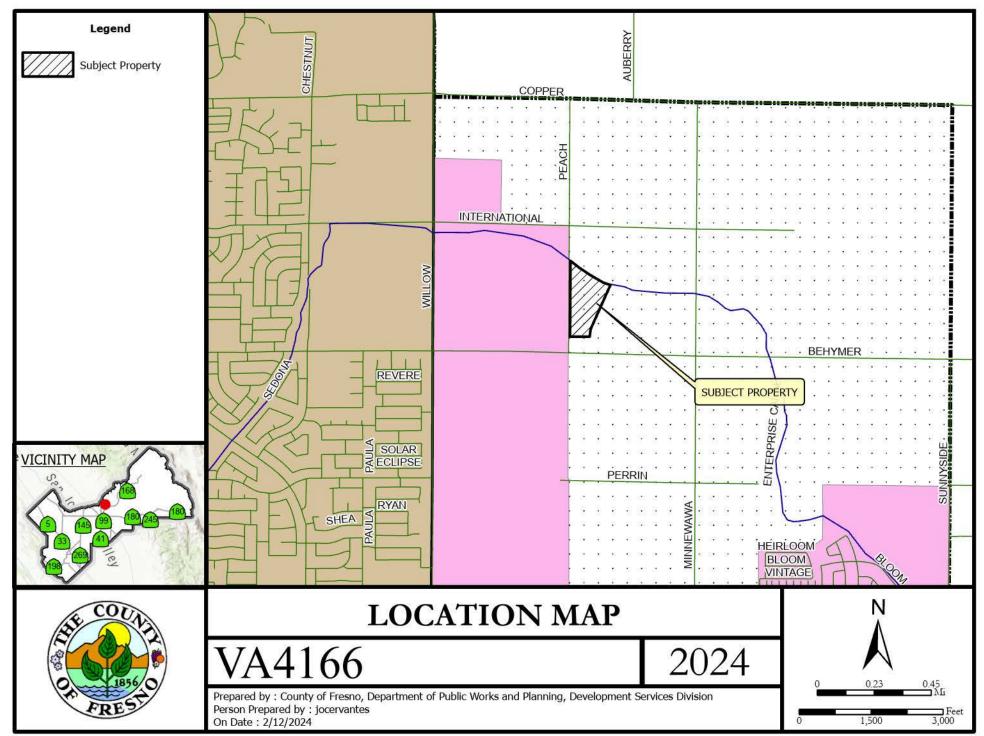

The subject parcel is located on the east side of Peach Avenue, 350 feet north of Behymer Avenue, approximately 1-mile from the City of Clovis. (APN: 580-072-19) (10152 N. Peach Avenue) (Sup. Dist. 5).