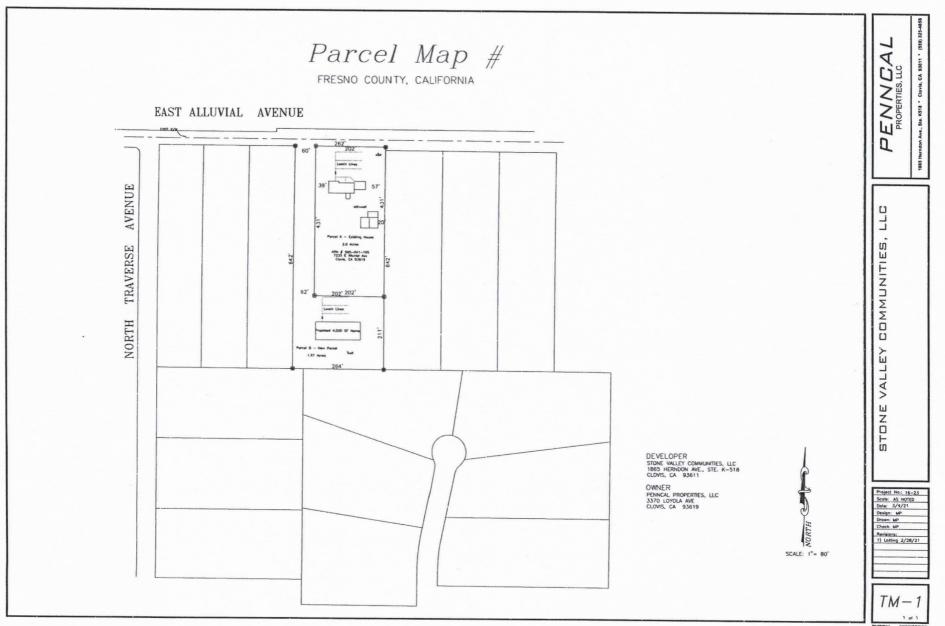

#### DUE DATE: January 19, 2024

The Department of Public Works and Planning, Development Services and Capital Projects Division is reviewing the subject application proposing to waive the required parcel size, minimum street frontage requirements (minimum width of 165 feet), and the lot depth ratio of 4 to 1 to allow the creation of a two-acre and a 1.97-acre parcel from a 3.97-acre parcel in the AL-20 (Limited Agricultural, 20-acre minimum) Zone District.

The project site is located on the south side of E. Alluvial Ave., approximately 400 feet east of N. Traverse Ave, approximately one-half mile east of the city limits of the City of Clovis. (APN: 565-041-10s) (7235 E. Alluvial Ave.) (Sup. Dist. 5).