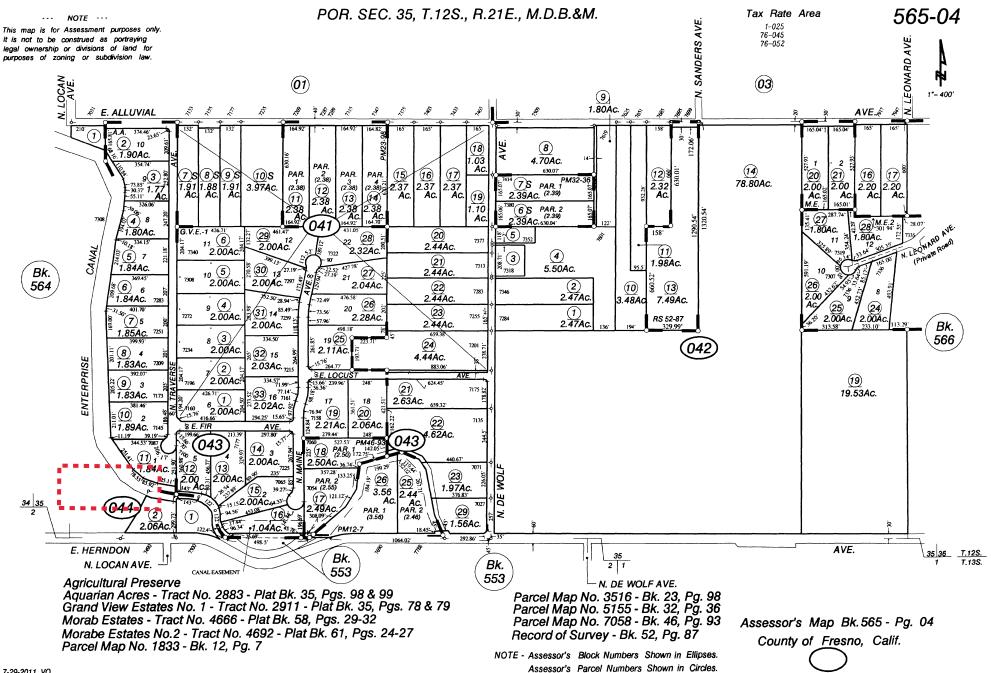

#### DUE DATE: January 19, 2024

The Department of Public Works and Planning, Development Services and Capital Projects Division is reviewing the subject application proposing to waive the required parcel size, minimum street frontage requirements (minimum width of 165 feet), and the lot depth ratio of 4 to 1 to allow the creation of a two-acre and a 1.97-acre parcel from a 3.97-acre parcel in the AL-20 (Limited Agricultural, 20-acre minimum) Zone District.

The project site is located on the south side of E. Alluvial Ave., approximately 400 feet east of N. Traverse Ave, approximately one-half mile east of the city limits of the City of Clovis. (APN: 565-041-10s) (7235 E. Alluvial Ave.) (Sup. Dist. 5).