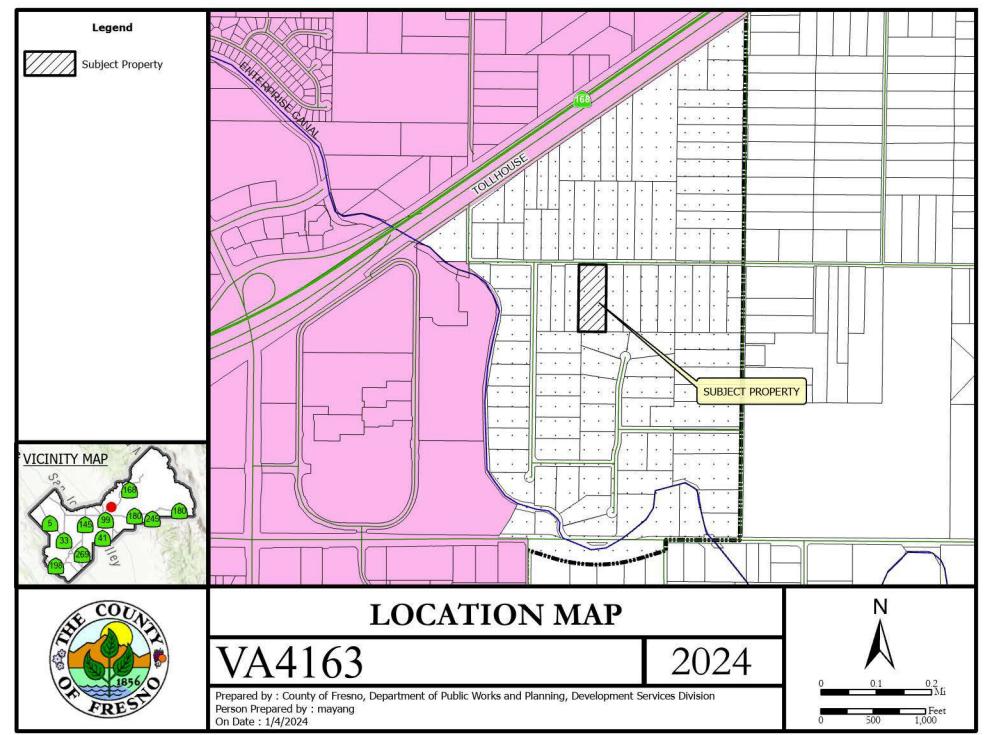

The project site is located on the south side of E. Alluvial Ave., approximately 400 feet east of N. Traverse Ave, approximately one-half mile east of the city limits of the City of Clovis. (APN: 565-041-10s) (7235 E. Alluvial Ave.) (Sup. Dist. 5).