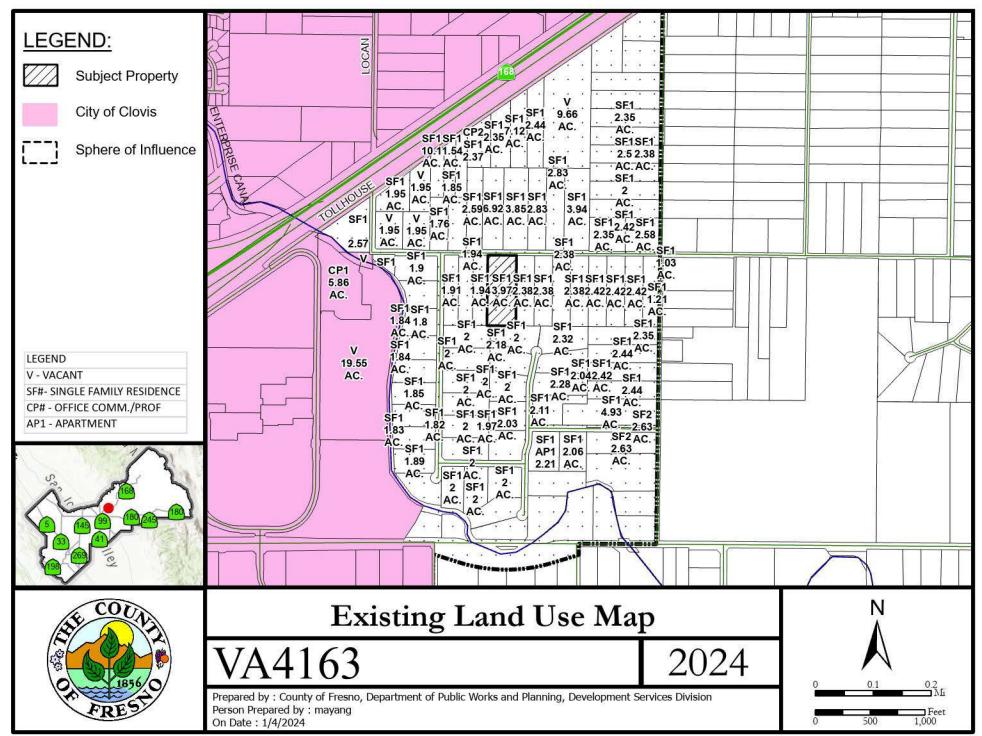

The project site is located on the south side of E. Alluvial Ave., approximately 400 feet east of N. Traverse Ave, approximately one-half mile east of the city limits of the City of Clovis. (APN: 565-041-10s) (7235 E. Alluvial Ave.) (Sup. Dist. 5).