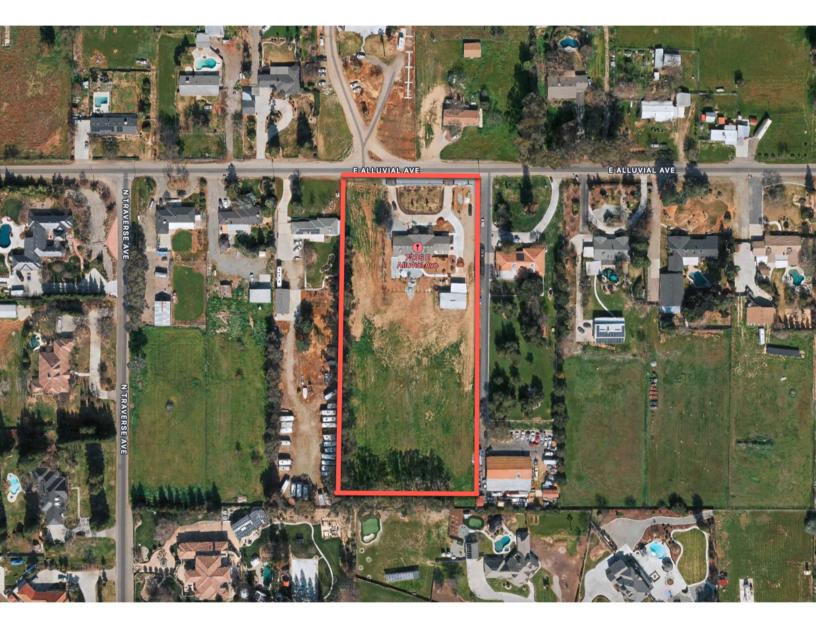

The project site is located on the south side of E. Alluvial Ave., approximately 400 feet east of N. Traverse Ave, approximately one-half mile east of the city limits of the City of Clovis. (APN: 565-041-10s) (7235 E. Alluvial Ave.) (Sup. Dist. 5).