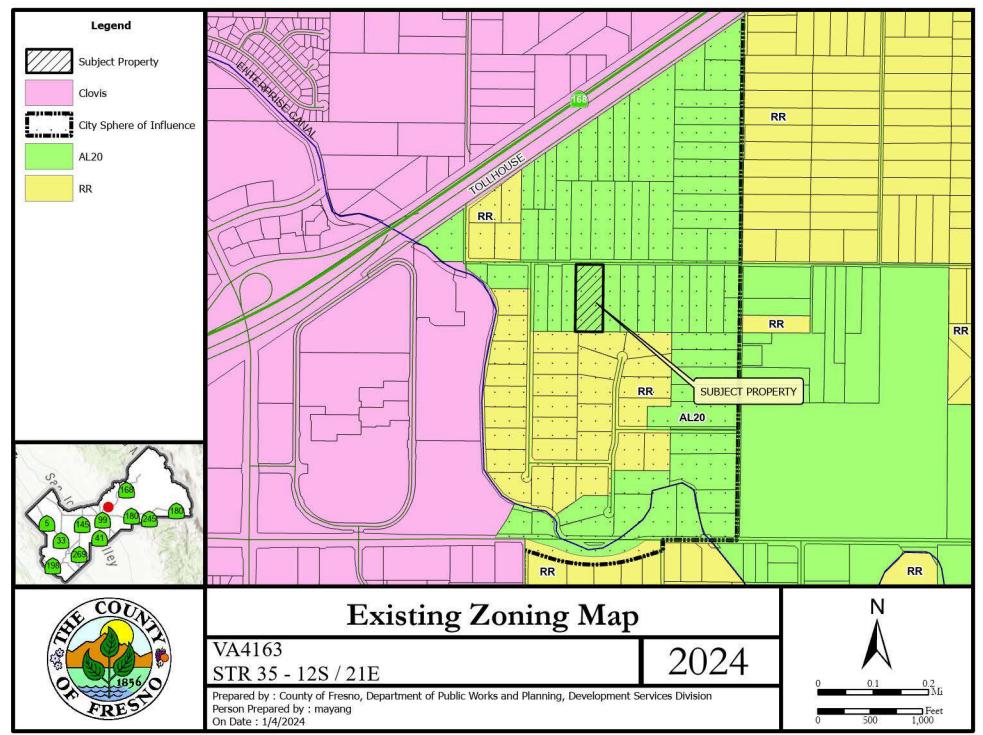

#### DUE DATE: January 19, 2024

The Department of Public Works and Planning, Development Services and Capital Projects Division is reviewing the subject application proposing to waive the required parcel size, minimum street frontage requirements (minimum width of 165 feet), and the lot depth ratio of 4 to 1 to allow the creation of a two-acre and a 1.97-acre parcel from a 3.97-acre parcel in the AL-20 (Limited Agricultural, 20-acre minimum) Zone District.

The project site is located on the south side of E. Alluvial Ave., approximately 400 feet east of N. Traverse Ave, approximately one-half mile east of the city limits of the City of Clovis. (APN: 565-041-10s) (7235 E. Alluvial Ave.) (Sup. Dist. 5).