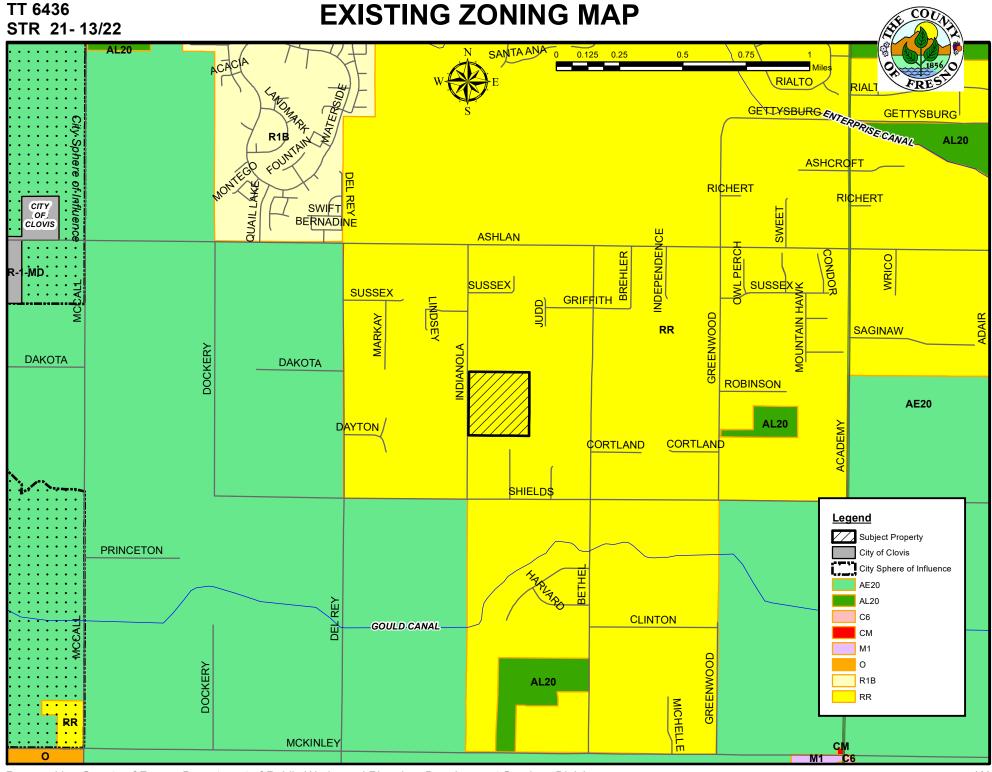

The Department of Public Works and Planning, Development Services and Capital Projects Division is reviewing the subject application proposing to allow the division of a 39.39-acre parcel into seventeen (17) parcels, where each parcel must contain a minimum area of two (2) net-acres, exclusive of all road and canal rights-of-way, recreation easements, permanent water bodies and public or quasi-public common use areas, in the R-R (Rural Residential, two-acre minimum parcel size) Zone District.

The project site is located on the east side of N. Indianola Avenue, approximately one-quarter mile north of its intersection with E. Shields Avenue, and approximately 1.8 miles east south-east of the nearest city limits of the City of Clovis (APN 309-260-21S) (3352 N. Indianola Avenue) (SUP. DIST. 5).