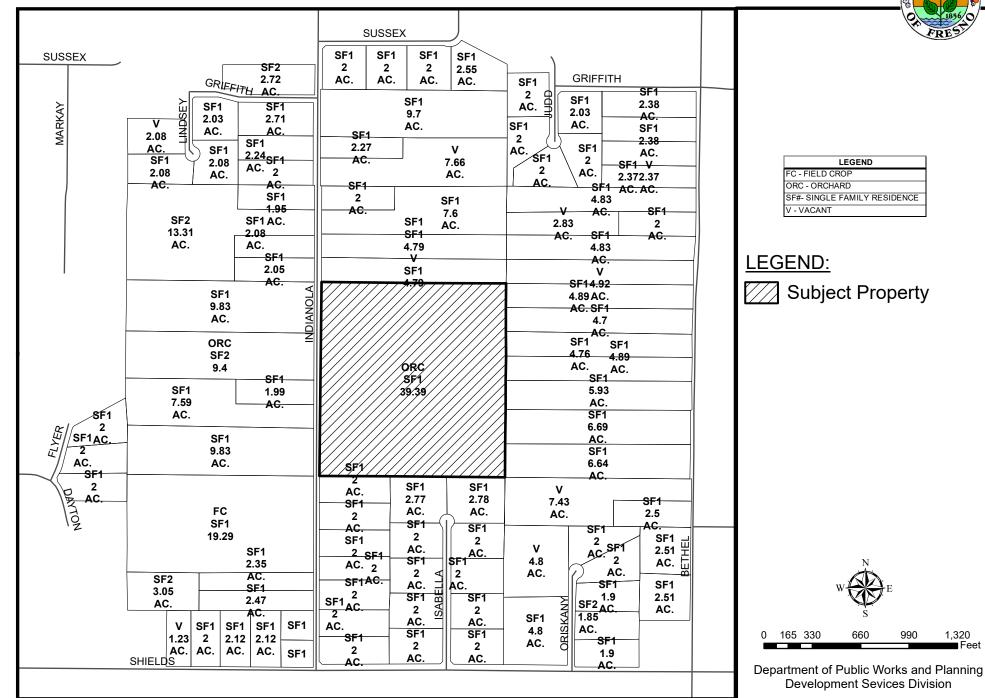

The Department of Public Works and Planning, Development Services and Capital Projects Division is reviewing the subject application proposing to allow the division of a 39.39-acre parcel into seventeen (17) parcels, where each parcel must contain a minimum area of two (2) net-acres, exclusive of all road and canal rights-of-way, recreation easements, permanent water bodies and public or quasi-public common use areas, in the R-R (Rural Residential, two-acre minimum parcel size) Zone District.

The project site is located on the east side of N. Indianola Avenue, approximately one-quarter mile north of its intersection with E. Shields Avenue, and approximately 1.8 miles east south-east of the nearest city limits of the City of Clovis (APN 309-260-21S) (3352 N. Indianola Avenue) (SUP. DIST. 5).