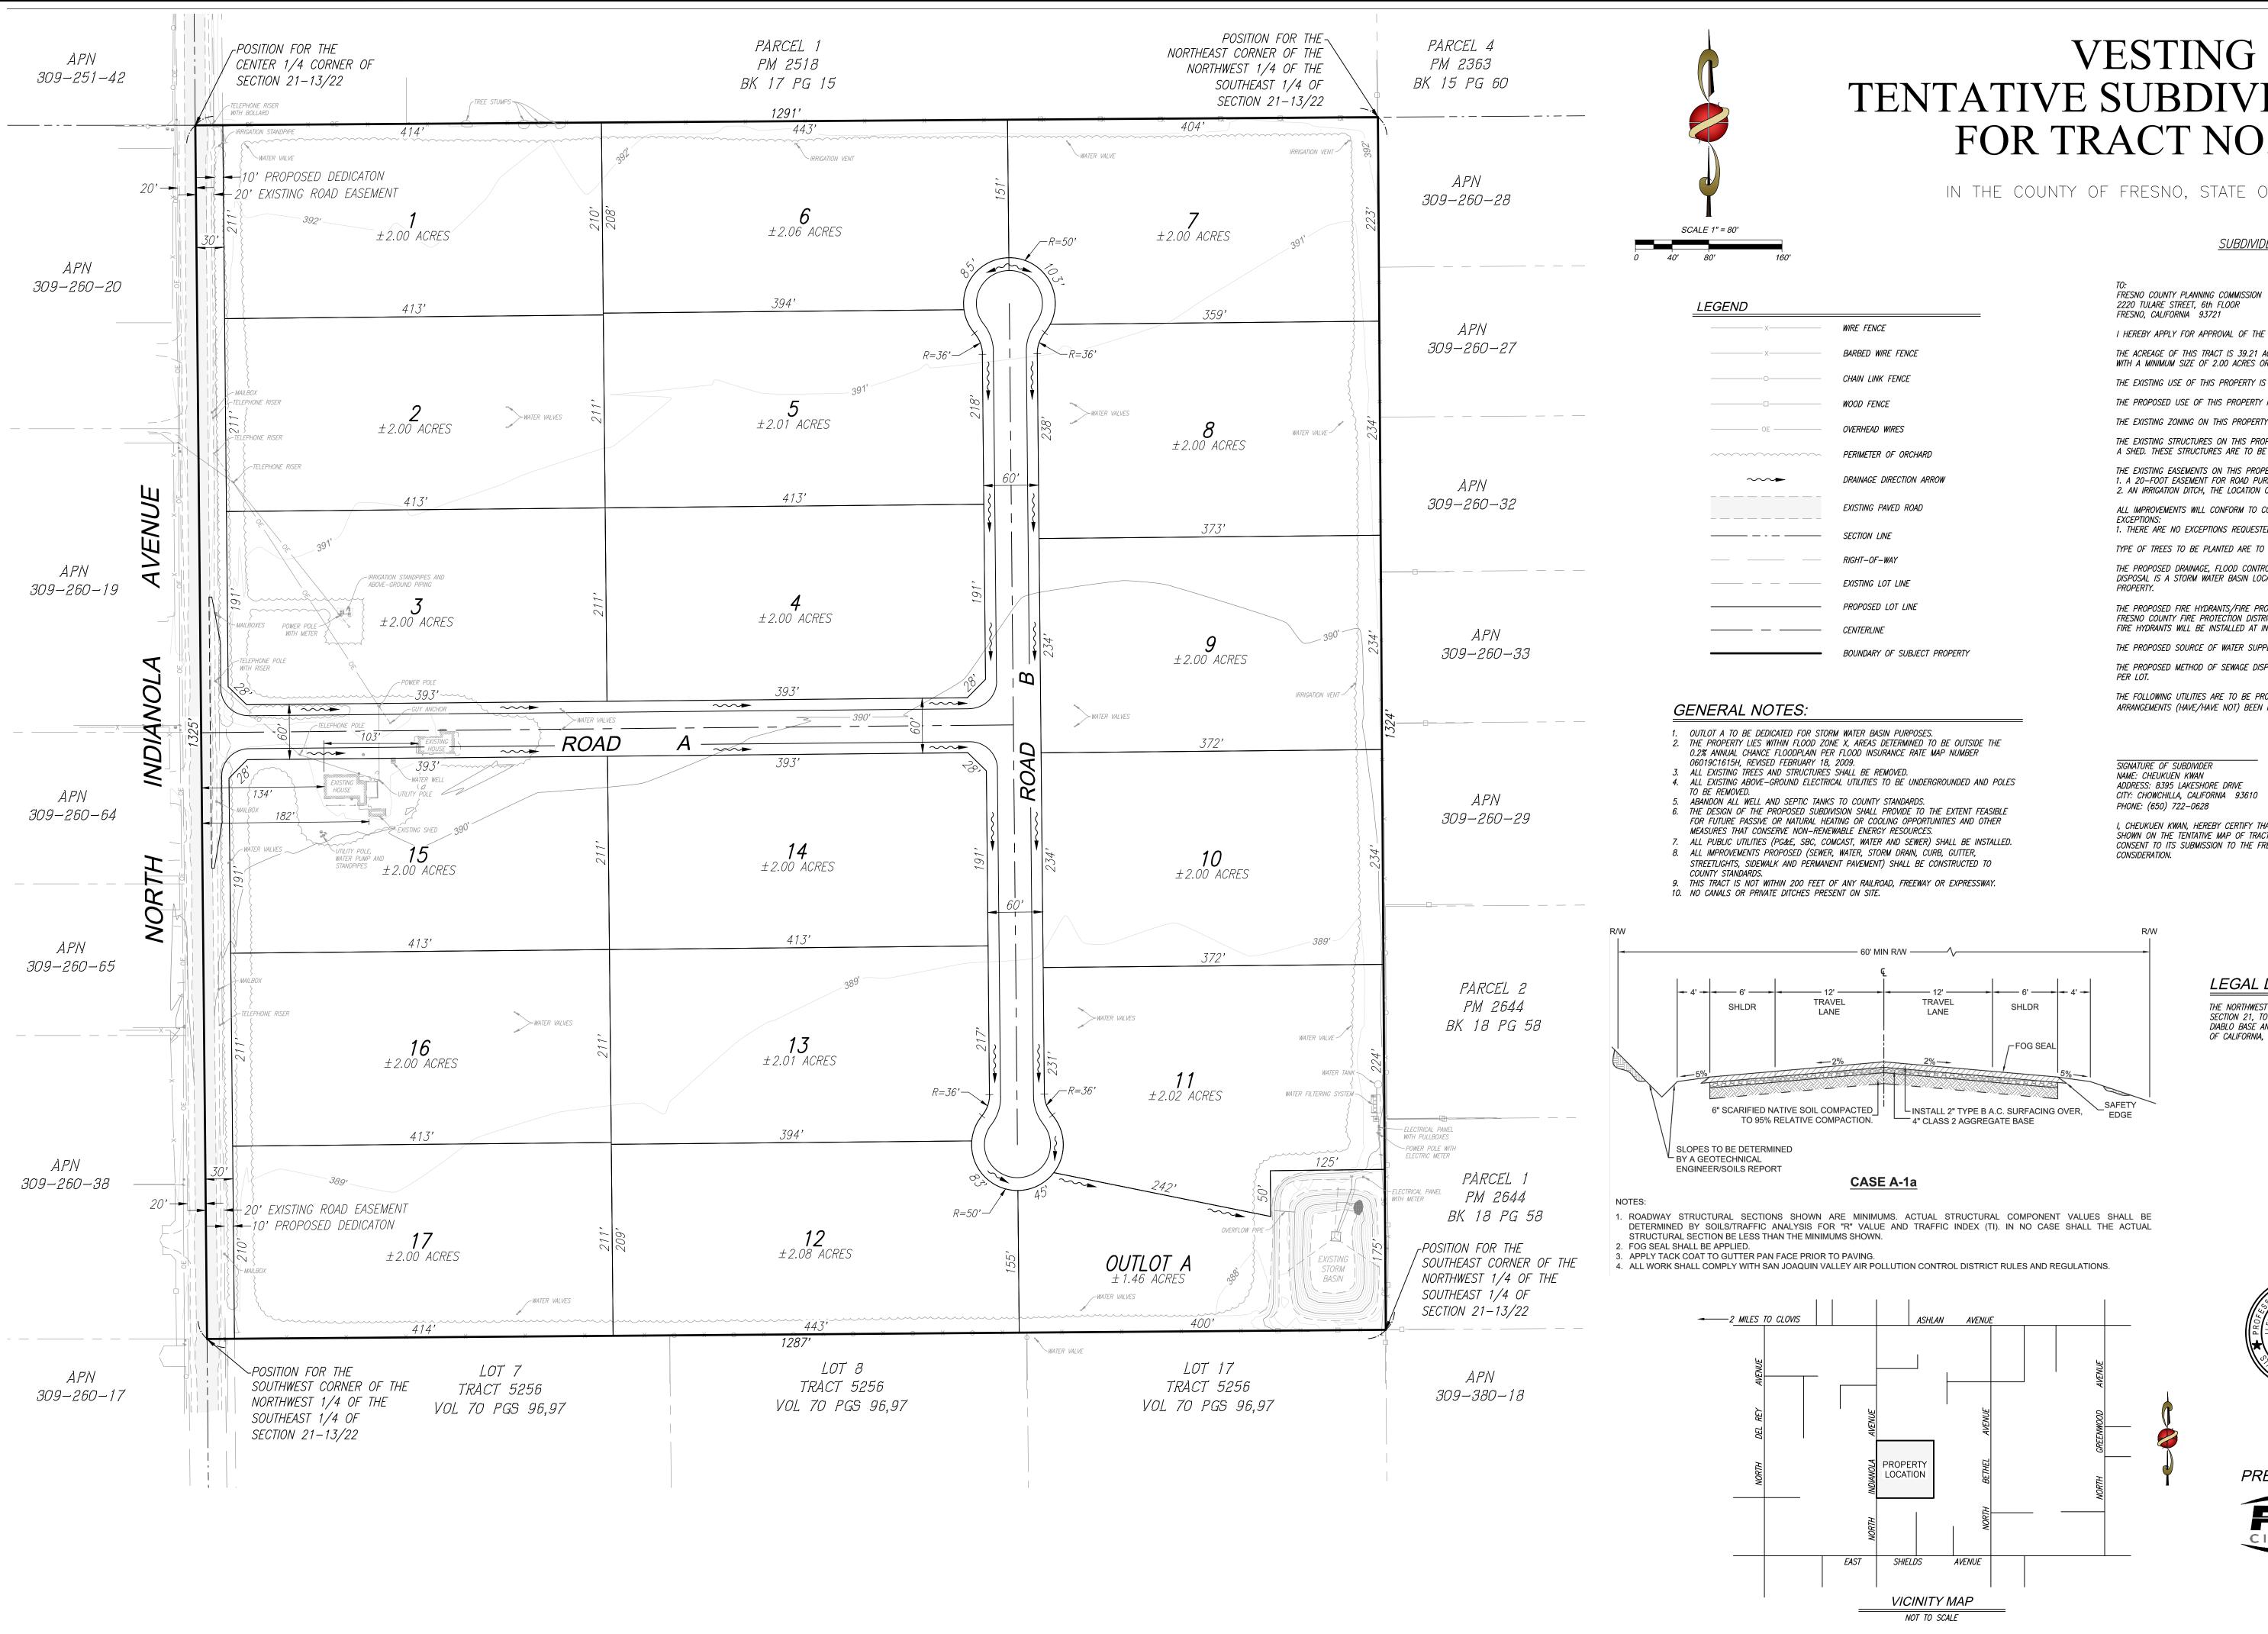

The Department of Public Works and Planning, Development Services and Capital Projects Division is reviewing the subject application proposing to allow the division of a 39.39-acre parcel into seventeen (17) parcels, where each parcel must contain a minimum area of two (2) net-acres, exclusive of all road and canal rights-of-way, recreation easements, permanent water bodies and public or quasi-public common use areas, in the R-R (Rural Residential, two-acre minimum parcel size) Zone District.

The project site is located on the east side of N. Indianola Avenue, approximately one-quarter mile north of its intersection with E. Shields Avenue, and approximately 1.8 miles east south-east of the nearest city limits of the City of Clovis (APN 309-260-21S) (3352 N. Indianola Avenue) (SUP. DIST. 5).