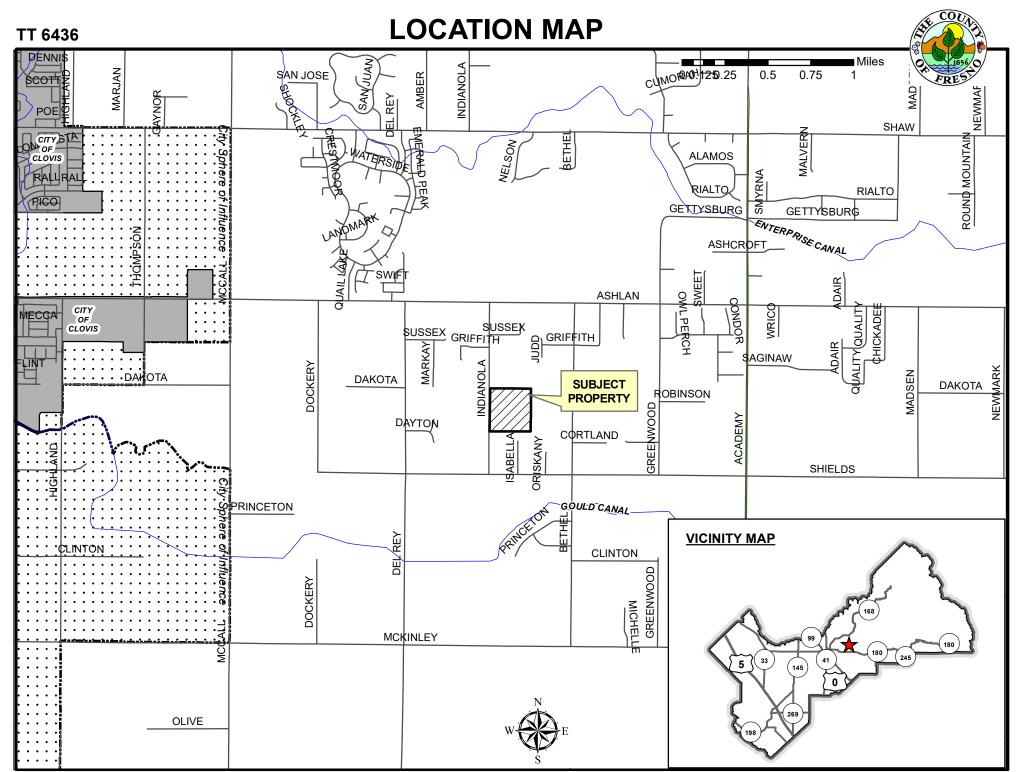

The project site is located on the east side of N. Indianola Avenue, approximately one-quarter mile north of its intersection with E. Shields Avenue, and approximately 1.8 miles east south-east of the nearest city limits of the City of Clovis (APN 309-260-21S) (3352 N. Indianola Avenue) (SUP. DIST. 5).