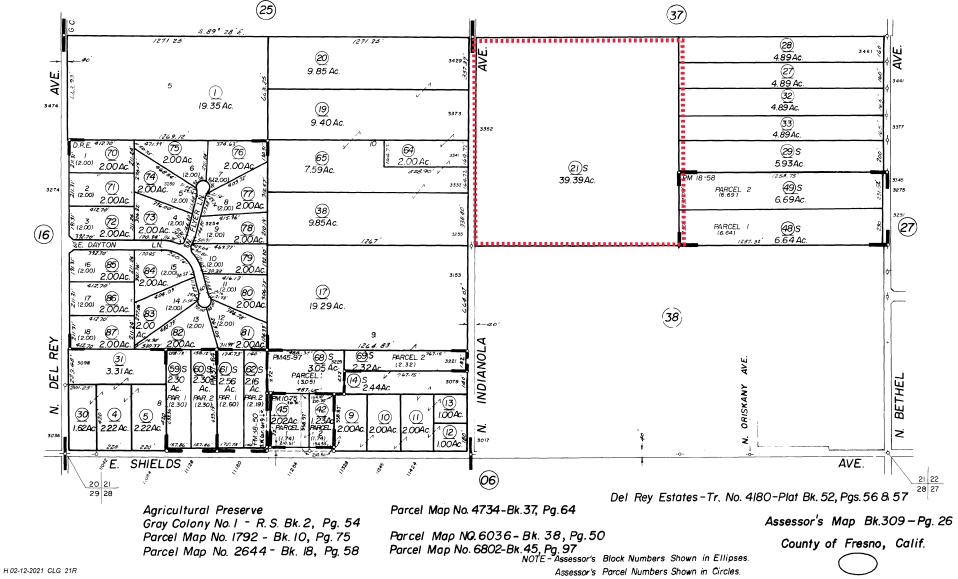

The Department of Public Works and Planning, Development Services and Capital Projects Division is reviewing the subject application proposing to allow the division of a 39.39-acre parcel into seventeen (17) parcels, where each parcel must contain a minimum area of two (2) net-acres, exclusive of all road and canal rights-of-way, recreation easements, permanent water bodies and public or quasi-public common use areas, in the R-R (Rural Residential, two-acre minimum parcel size) Zone District.

The project site is located on the east side of N. Indianola Avenue, approximately one-quarter mile north of its intersection with E. Shields Avenue, and approximately 1.8 miles east south-east of the nearest city limits of the City of Clovis (APN 309-260-21S) (3352 N. Indianola Avenue) (SUP. DIST. 5).