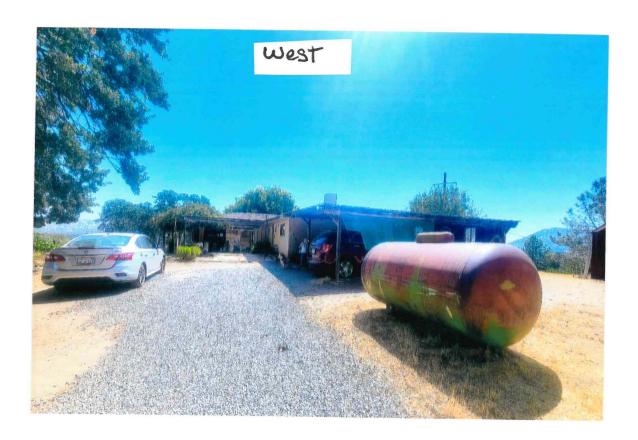

The Department of Public Works and Planning, Development Services and Capital Projects Division is reviewing the subject application proposing to allow for the permitting of a mobile homes as a second dwelling unit The subject property is a 5-acre parcel located within the AE-40 (Exclusive Agricultural, 40-acre minimum parcel size) Zone District.

The subject parcel is located on the west side of Wellbarn Road, approximately 11-miles from the City of Clovis. (APN: 118-191-04) (ADDRESS: 26005 Wellbarn Road) (Sup. Dist. 5).

Based upon this review, a determination will be made regarding conditions to be imposed on the project, including necessary on-site and off-site improvements.