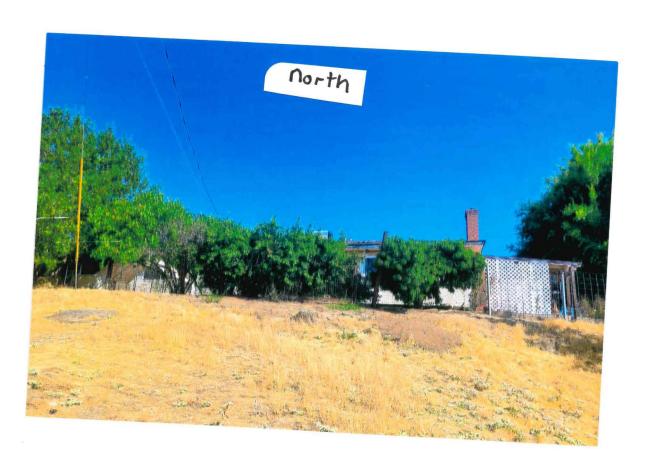

The subject parcel is located on the west side of Wellbarn Road, approximately 11-miles from the City of Clovis. (APN: 118-191-04) (ADDRESS: 26005 Wellbarn Road) (Sup. Dist. 5).

Based upon this review, a determination will be made regarding conditions to be imposed on the project, including necessary on-site and off-site improvements.