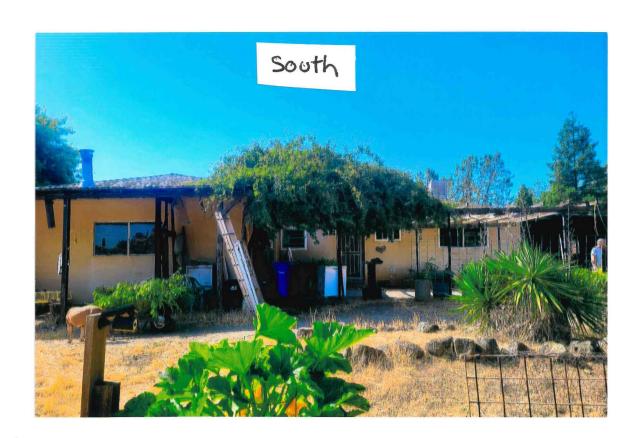

The subject parcel is located on the west side of Wellbarn Road, approximately 11-miles from the City of Clovis. (APN: 118-191-04) (ADDRESS: 26005 Wellbarn Road) (Sup. Dist. 5).

Based upon this review, a determination will be made regarding conditions to be imposed on the project, including necessary on-site and off-site improvements.