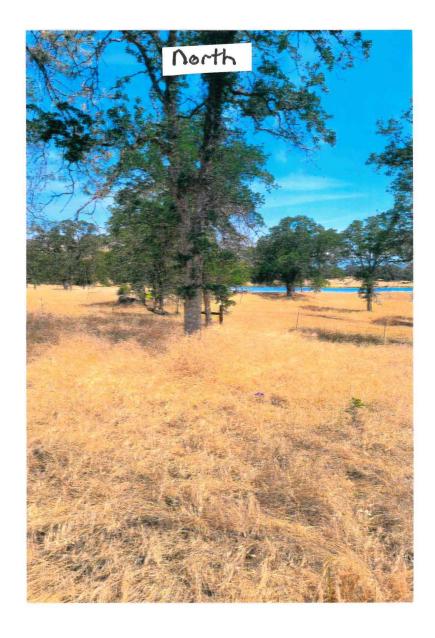

The Department of Public Works and Planning, Development Services and Capital Projects Division is reviewing the subject application proposing to allow for the permitting of a mobile homes as a second dwelling unit The subject property is a 5-acre parcel located within the AE-40 (Exclusive Agricultural, 40-acre minimum parcel size) Zone District.

The subject parcel is located on the west side of Wellbarn Road, approximately 11-miles from the City of Clovis. (APN: 118-191-04) (ADDRESS: 26005 Wellbarn Road) (Sup. Dist. 5).

Based upon this review, a determination will be made regarding conditions to be imposed on the project, including necessary on-site and off-site improvements.