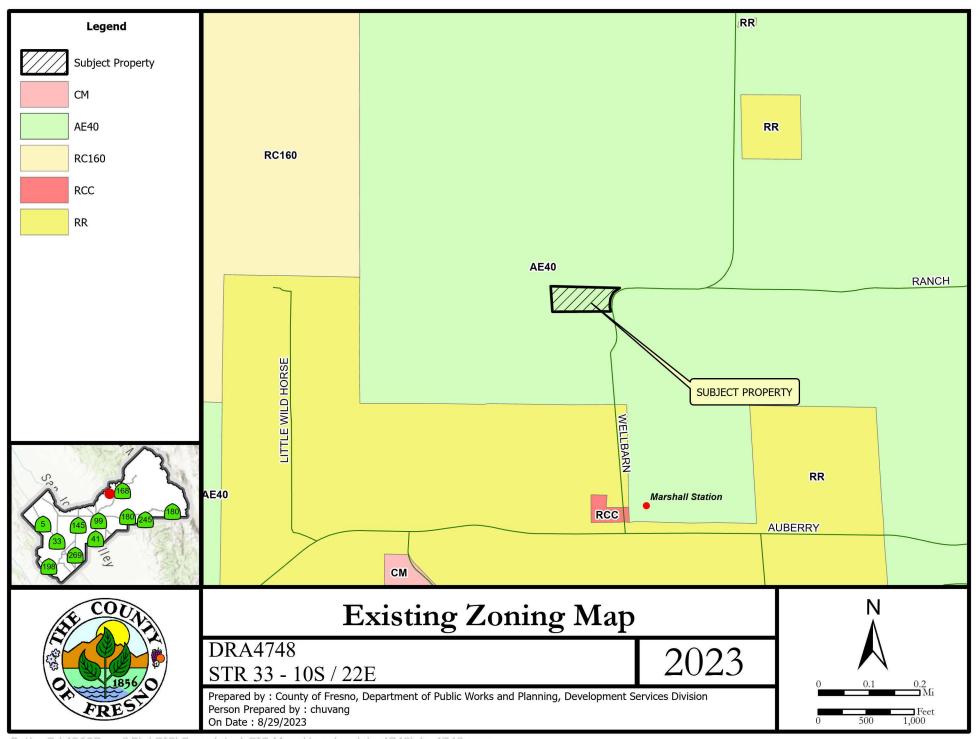

The Department of Public Works and Planning, Development Services and Capital Projects Division is reviewing the subject application proposing to allow for the permitting of a mobile homes as a second dwelling unit The subject property is a 5-acre parcel located within the AE-40 (Exclusive Agricultural, 40-acre minimum parcel size) Zone District.

The subject parcel is located on the west side of Wellbarn Road, approximately 11-miles from the City of Clovis. (APN: 118-191-04) (ADDRESS: 26005 Wellbarn Road) (Sup. Dist. 5).

Based upon this review, a determination will be made regarding conditions to be imposed on the project, including necessary on-site and off-site improvements.