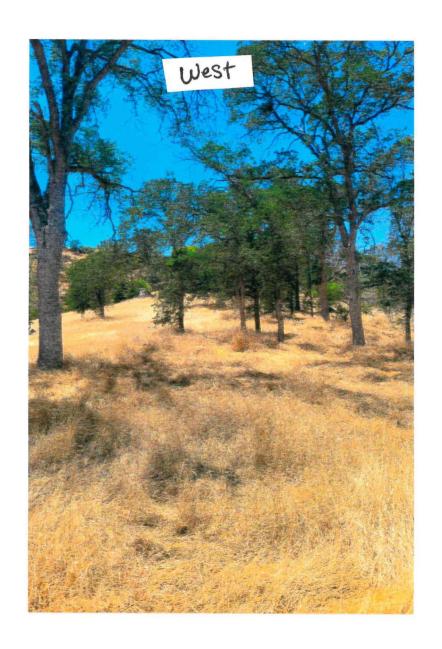

The Department of Public Works and Planning, Development Services and Capital Projects Division is reviewing the subject application proposing to allow for the permitting of a mobile homes as a second dwelling unit The subject property is a 5-acre parcel located within the AE-40 (Exclusive Agricultural, 40-acre minimum parcel size) Zone District.

The subject parcel is located on the west side of Wellbarn Road, approximately 11-miles from the City of Clovis. (APN: 118-191-04) (ADDRESS: 26005 Wellbarn Road) (Sup. Dist. 5).

Based upon this review, a determination will be made regarding conditions to be imposed on the project, including necessary on-site and off-site improvements.