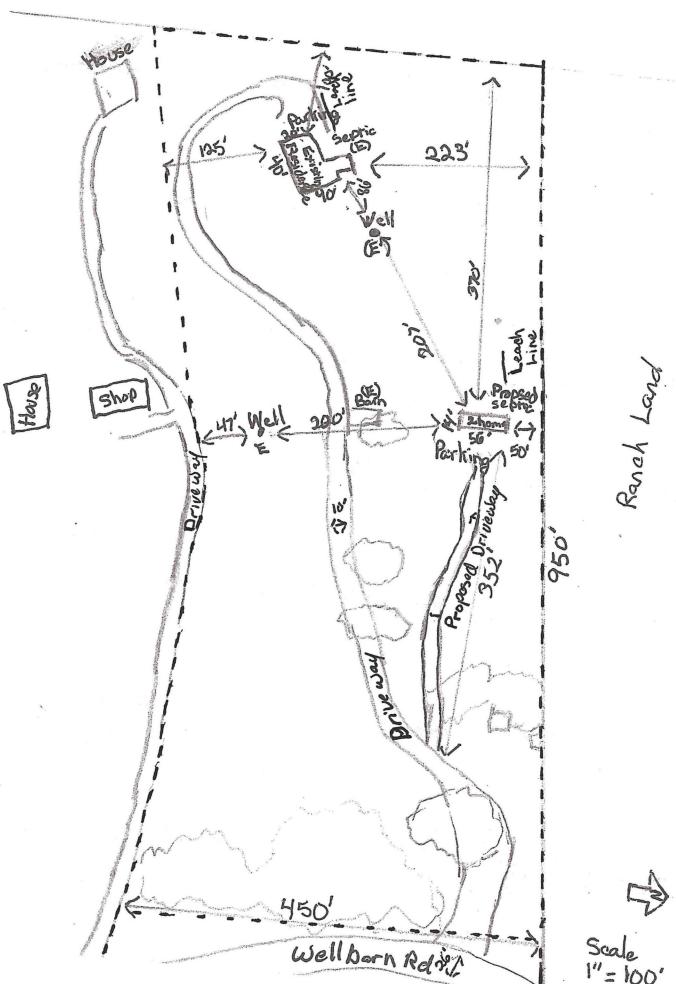

The Department of Public Works and Planning, Development Services and Capital Projects Division is reviewing the subject application proposing to allow for the permitting of a mobile homes as a second dwelling unit The subject property is a 5-acre parcel located within the AE-40 (Exclusive Agricultural, 40-acre minimum parcel size) Zone District.

The subject parcel is located on the west side of Wellbarn Road, approximately 11-miles from the City of Clovis. (APN: 118-191-04) (ADDRESS: 26005 Wellbarn Road) (Sup. Dist. 5).

Based upon this review, a determination will be made regarding conditions to be imposed on the project, including necessary on-site and off-site improvements.