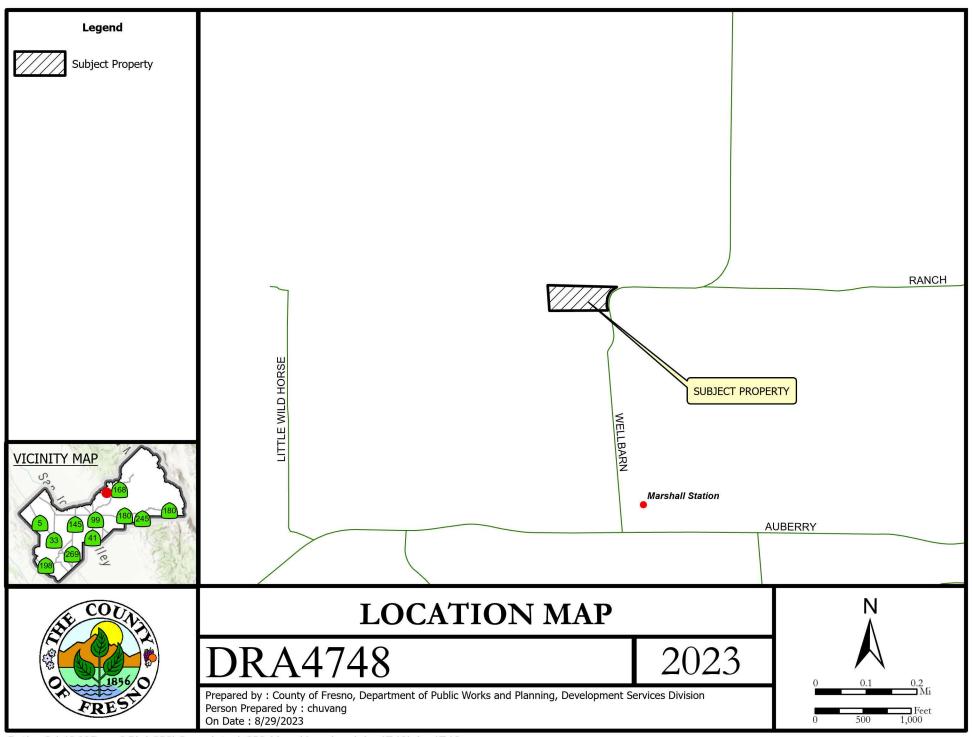

The Department of Public Works and Planning, Development Services and Capital Projects Division is reviewing the subject application proposing to allow for the permitting of a mobile homes as a second dwelling unit The subject property is a 5-acre parcel located within the AE-40 (Exclusive Agricultural, 40-acre minimum parcel size) Zone District.

The subject parcel is located on the west side of Wellbarn Road, approximately 11-miles from the City of Clovis. (APN: 118-191-04) (ADDRESS: 26005 Wellbarn Road) (Sup. Dist. 5).

Based upon this review, a determination will be made regarding conditions to be imposed on the project, including necessary on-site and off-site improvements.