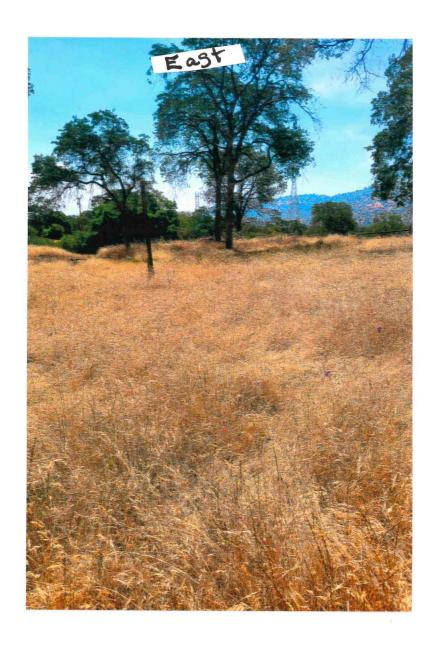

The Department of Public Works and Planning, Development Services and Capital Projects Division is reviewing the subject application proposing to allow for the permitting of a mobile homes as a second dwelling unit The subject property is a 5-acre parcel located within the AE-40 (Exclusive Agricultural, 40-acre minimum parcel size) Zone District.

The subject parcel is located on the west side of Wellbarn Road, approximately 11-miles from the City of Clovis. (APN: 118-191-04) (ADDRESS: 26005 Wellbarn Road) (Sup. Dist. 5).

Based upon this review, a determination will be made regarding conditions to be imposed on the project, including necessary on-site and off-site improvements.