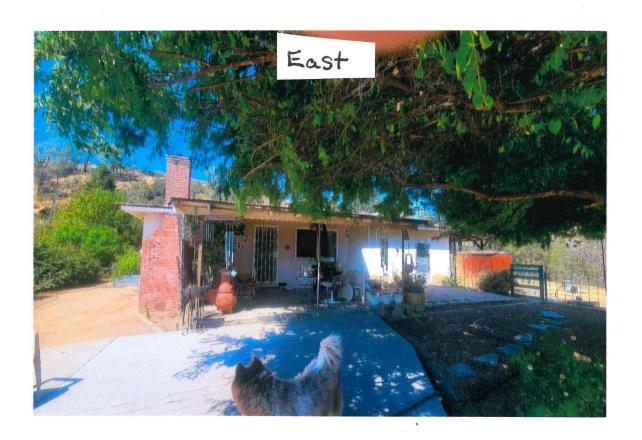

The subject parcel is located on the west side of Wellbarn Road, approximately 11-miles from the City of Clovis. (APN: 118-191-04) (ADDRESS: 26005 Wellbarn Road) (Sup. Dist. 5).

Based upon this review, a determination will be made regarding conditions to be imposed on the project, including necessary on-site and off-site improvements.