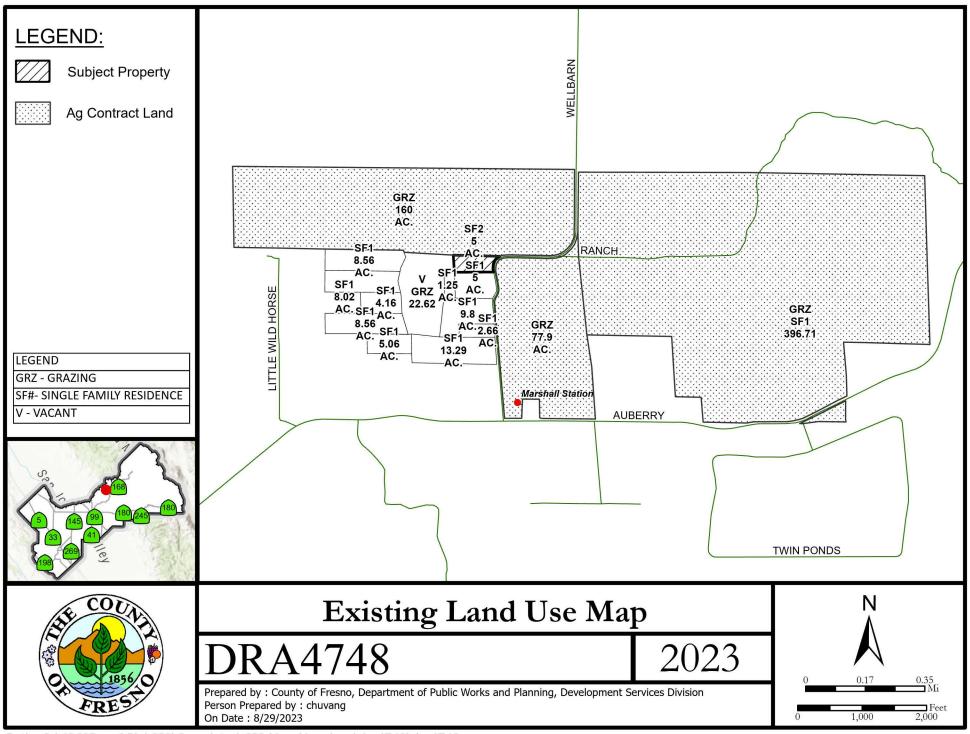

The Department of Public Works and Planning, Development Services and Capital Projects Division is reviewing the subject application proposing to allow for the permitting of a mobile homes as a second dwelling unit The subject property is a 5-acre parcel located within the AE-40 (Exclusive Agricultural, 40-acre minimum parcel size) Zone District.

The subject parcel is located on the west side of Wellbarn Road, approximately 11-miles from the City of Clovis. (APN: 118-191-04) (ADDRESS: 26005 Wellbarn Road) (Sup. Dist. 5).

Based upon this review, a determination will be made regarding conditions to be imposed on the project, including necessary on-site and off-site improvements.