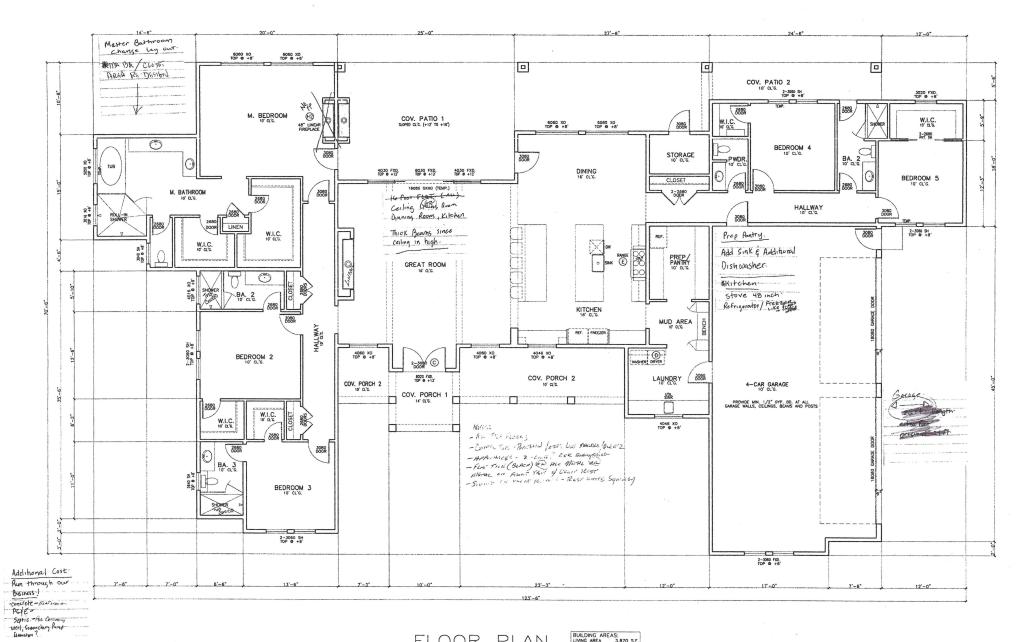

FROM: Alyce Alvarez, Planner

Development Services and Capital Projects Division

SUBJECT: Director's Review and Approval No. 4744

APPLICANT: Javier Irigoyen

DUE DATE: August 17, 2023

The Department of Public Works and Planning, Development Services and Capital Projects Division is reviewing the subject application proposing a new 3,870 square-foot primary residence, existing 1,476 square-foot Single Family Residence to become the secondary residence on an existing 19.55-acre parcel located within the AE-20 (Exclusive Agricultural, 20-acre minimum parcel size) Zone District.