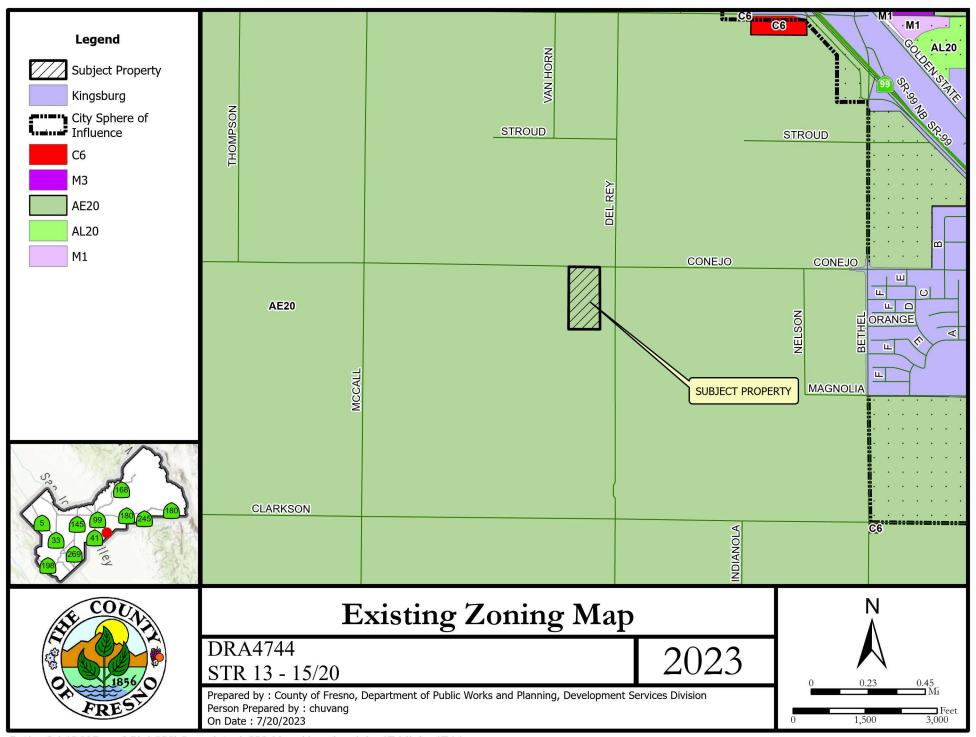

FROM: Alyce Alvarez, Planner

Development Services and Capital Projects Division

SUBJECT: Director's Review and Approval No. 4744

APPLICANT: Javier Irigoyen

DUE DATE: August 17, 2023

The Department of Public Works and Planning, Development Services and Capital Projects Division is reviewing the subject application proposing a new 3,870 square-foot primary residence, existing 1,476 square-foot Single Family Residence to become the secondary residence on an existing 19.55-acre parcel located within the AE-20 (Exclusive Agricultural, 20-acre minimum parcel size) Zone District.

The subject parcel is located on the south side of east Conejo Ave., approximately 315 feet west of the intersection of south Del Rey Ave. and east Conejo Ave., approximately 1-mile west from the City of Kingsburg. (APN: 393-022-07s) (10865 E. Conejo Ave.) (Sup. Dist. 4).