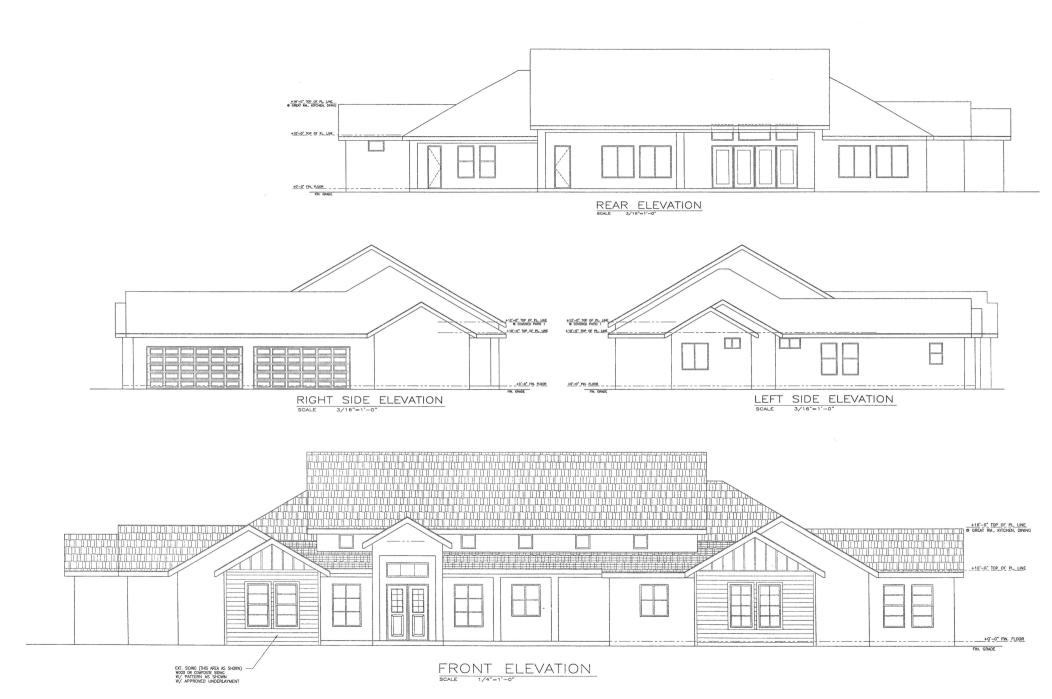

FROM: Alyce Alvarez, Planner

Development Services and Capital Projects Division

SUBJECT: Director's Review and Approval No. 4744

APPLICANT: Javier Irigoyen

DUE DATE: August 17, 2023

The Department of Public Works and Planning, Development Services and Capital Projects Division is reviewing the subject application proposing a new 3,870 square-foot primary residence, existing 1,476 square-foot Single Family Residence to become the secondary residence on an existing 19.55-acre parcel located within the AE-20 (Exclusive Agricultural, 20-acre minimum parcel size) Zone District.