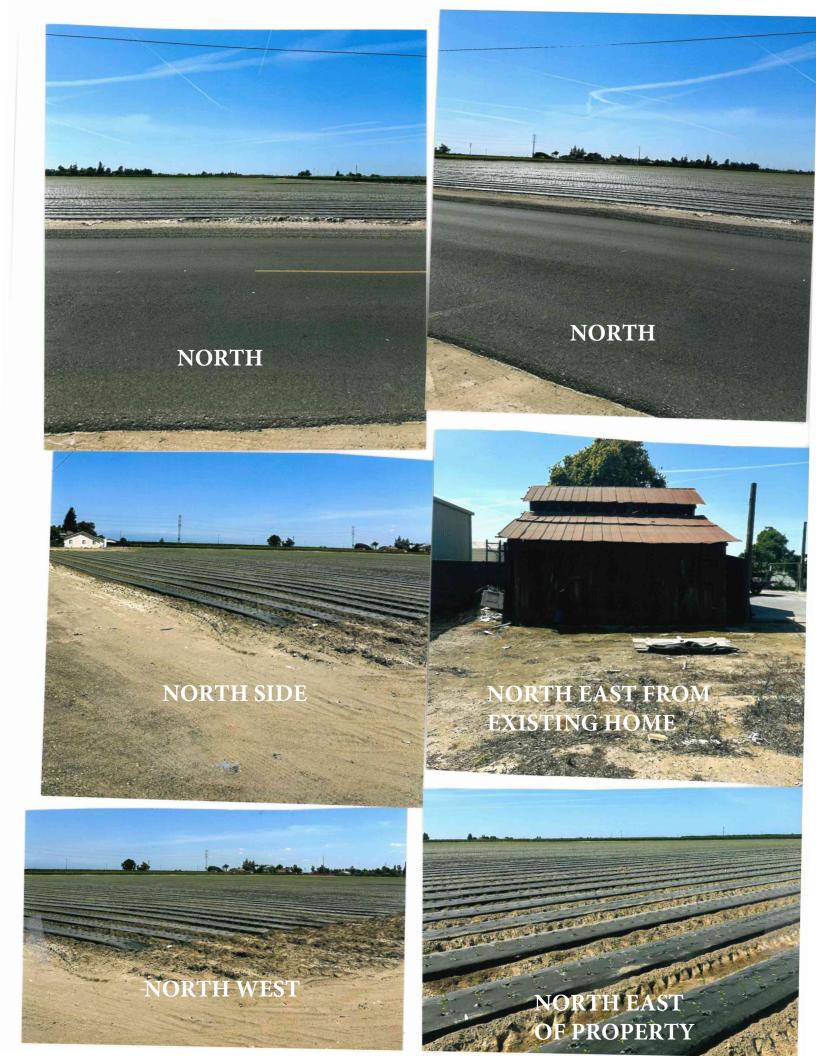

The subject parcel is located on the south side of east Conejo Ave., approximately 315 feet west of the intersection of south Del Rey Ave. and east Conejo Ave., approximately 1-mile west from the City of Kingsburg. (APN: 393-022-07s) (10865 E. Conejo Ave.) (Sup. Dist. 4).