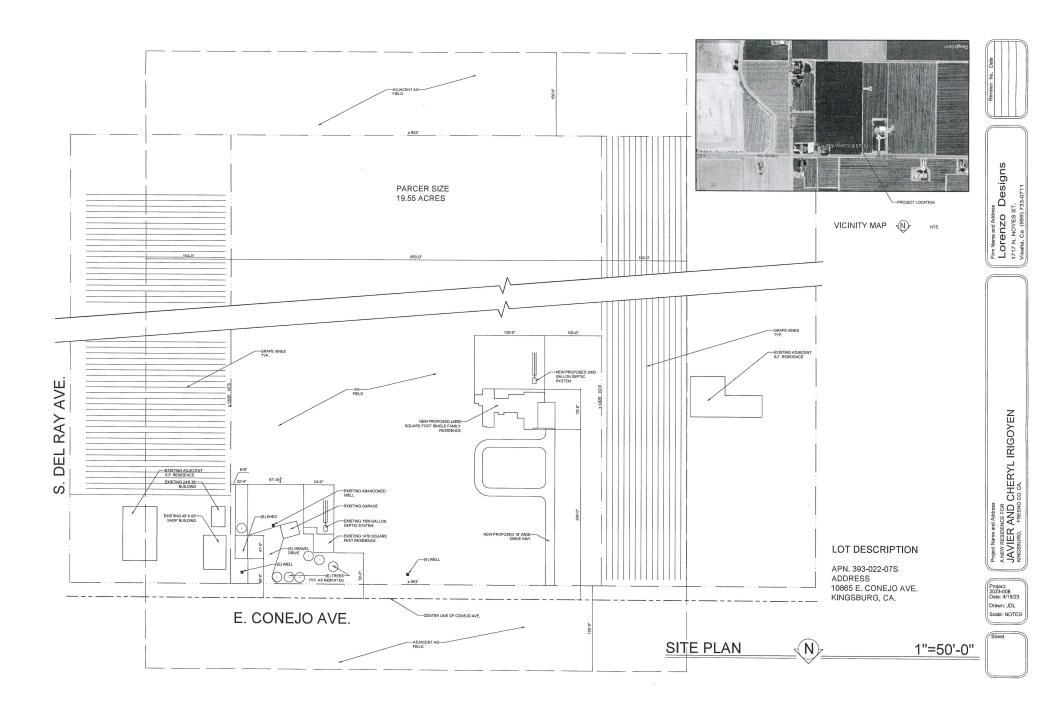

FROM: Alyce Alvarez, Planner

Development Services and Capital Projects Division

SUBJECT: Director's Review and Approval No. 4744

APPLICANT: Javier Irigoyen

DUE DATE: August 17, 2023

The Department of Public Works and Planning, Development Services and Capital Projects Division is reviewing the subject application proposing a new 3,870 square-foot primary residence, existing 1,476 square-foot Single Family Residence to become the secondary residence on an existing 19.55-acre parcel located within the AE-20 (Exclusive Agricultural, 20-acre minimum parcel size) Zone District.

The subject parcel is located on the south side of east Conejo Ave., approximately 315 feet west of the intersection of south Del Rey Ave. and east Conejo Ave., approximately 1-mile west from the City of Kingsburg. (APN: 393-022-07s) (10865 E. Conejo Ave.) (Sup. Dist. 4).