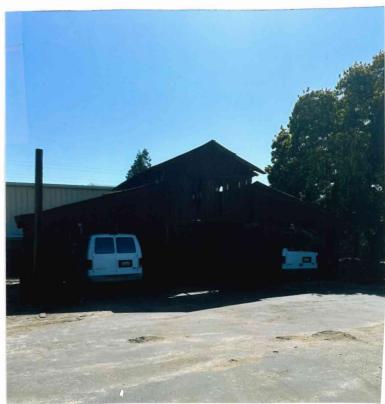

FROM: Alyce Alvarez, Planner

Development Services and Capital Projects Division

SUBJECT: Director's Review and Approval No. 4744

APPLICANT: Javier Irigoyen

DUE DATE: August 17, 2023

The Department of Public Works and Planning, Development Services and Capital Projects Division is reviewing the subject application proposing a new 3,870 square-foot primary residence, existing 1,476 square-foot Single Family Residence to become the secondary residence on an existing 19.55-acre parcel located within the AE-20 (Exclusive Agricultural, 20-acre minimum parcel size) Zone District.