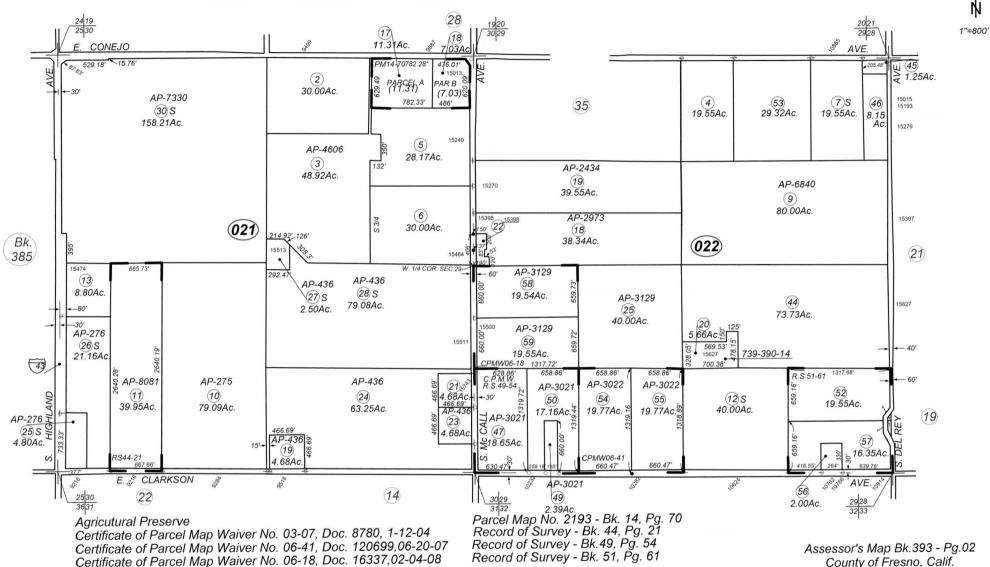

The subject parcel is located on the south side of east Conejo Ave., approximately 315 feet west of the intersection of south Del Rey Ave. and east Conejo Ave., approximately 1-mile west from the City of Kingsburg. (APN: 393-022-07s) (10865 E. Conejo Ave.) (Sup. Dist. 4).