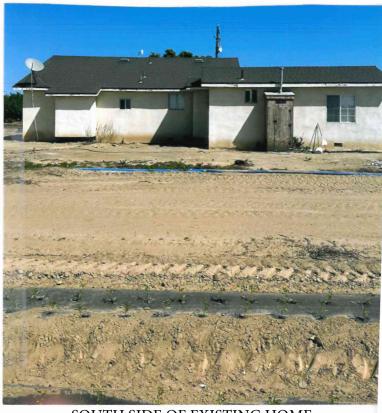

FROM: Alyce Alvarez, Planner

Development Services and Capital Projects Division

SUBJECT: Director's Review and Approval No. 4744

APPLICANT: Javier Irigoyen

DUE DATE: August 17, 2023

The Department of Public Works and Planning, Development Services and Capital Projects Division is reviewing the subject application proposing a new 3,870 square-foot primary residence, existing 1,476 square-foot Single Family Residence to become the secondary residence on an existing 19.55-acre parcel located within the AE-20 (Exclusive Agricultural, 20-acre minimum parcel size) Zone District.

The subject parcel is located on the south side of east Conejo Ave., approximately 315 feet west of the intersection of south Del Rey Ave. and east Conejo Ave., approximately 1-mile west from the City of Kingsburg. (APN: 393-022-07s) (10865 E. Conejo Ave.) (Sup. Dist. 4).