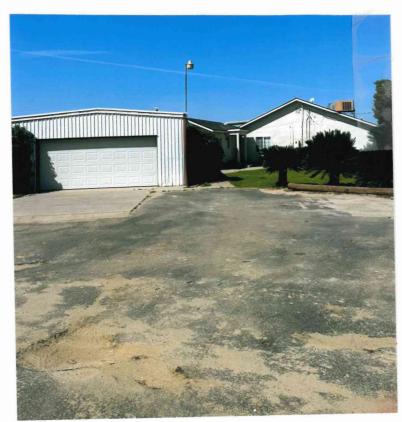

FROM: Alyce Alvarez, Planner

Development Services and Capital Projects Division

SUBJECT: Director's Review and Approval No. 4744

APPLICANT: Javier Irigoyen

DUE DATE: August 17, 2023

The Department of Public Works and Planning, Development Services and Capital Projects Division is reviewing the subject application proposing a new 3,870 square-foot primary residence, existing 1,476 square-foot Single Family Residence to become the secondary residence on an existing 19.55-acre parcel located within the AE-20 (Exclusive Agricultural, 20-acre minimum parcel size) Zone District.

The subject parcel is located on the south side of east Conejo Ave., approximately 315 feet west of the intersection of south Del Rey Ave. and east Conejo Ave., approximately 1-mile west from the City of Kingsburg. (APN: 393-022-07s) (10865 E. Conejo Ave.) (Sup. Dist. 4).