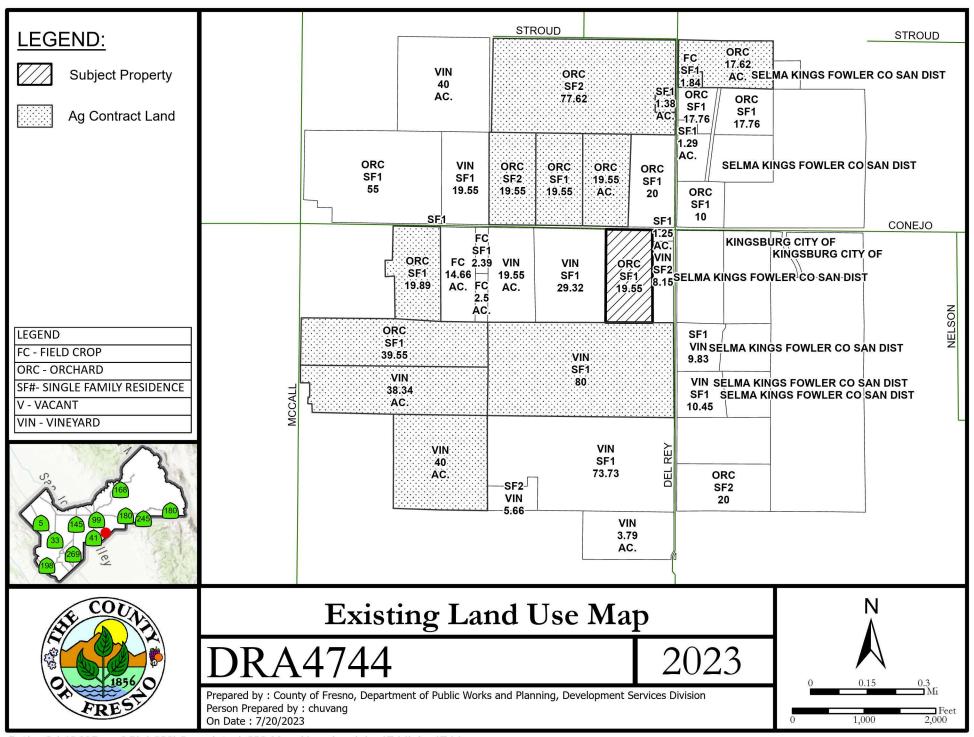

The subject parcel is located on the south side of east Conejo Ave., approximately 315 feet west of the intersection of south Del Rey Ave. and east Conejo Ave., approximately 1-mile west from the City of Kingsburg. (APN: 393-022-07s) (10865 E. Conejo Ave.) (Sup. Dist. 4).