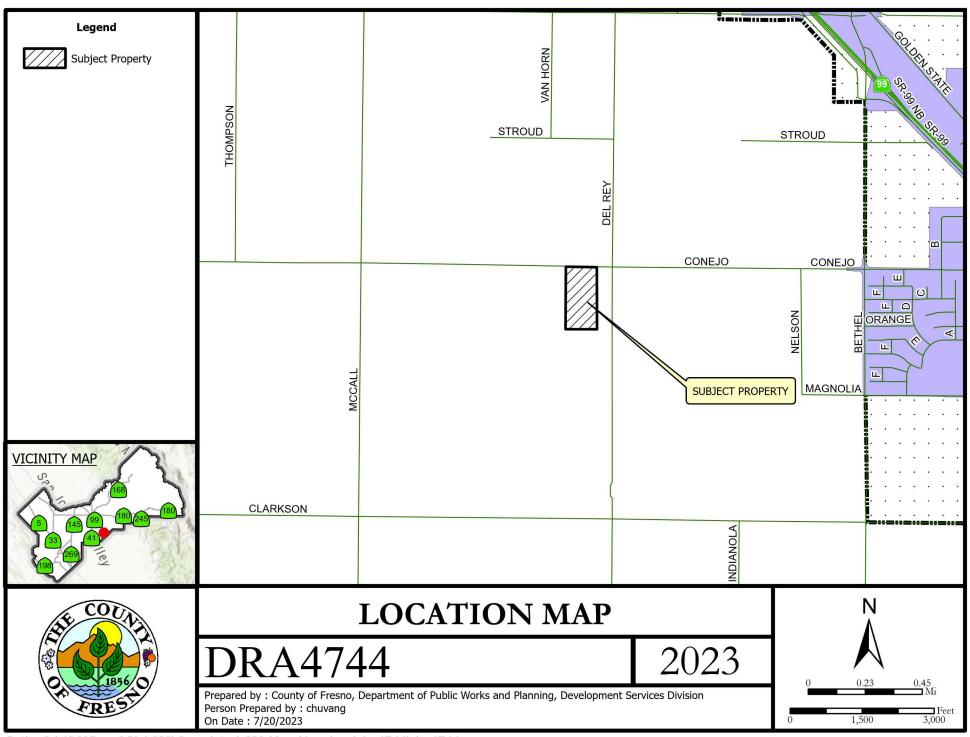

The subject parcel is located on the south side of east Conejo Ave., approximately 315 feet west of the intersection of south Del Rey Ave. and east Conejo Ave., approximately 1-mile west from the City of Kingsburg. (APN: 393-022-07s) (10865 E. Conejo Ave.) (Sup. Dist. 4).