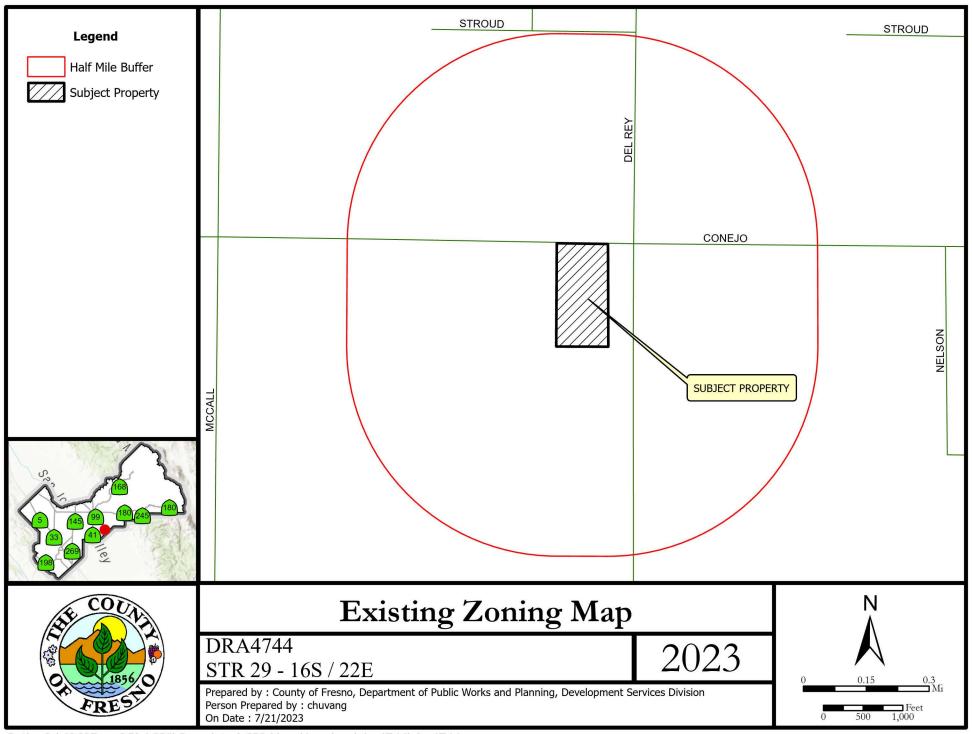

The subject parcel is located on the south side of east Conejo Ave., approximately 315 feet west of the intersection of south Del Rey Ave. and east Conejo Ave., approximately 1-mile west from the City of Kingsburg. (APN: 393-022-07s) (10865 E. Conejo Ave.) (Sup. Dist. 4).