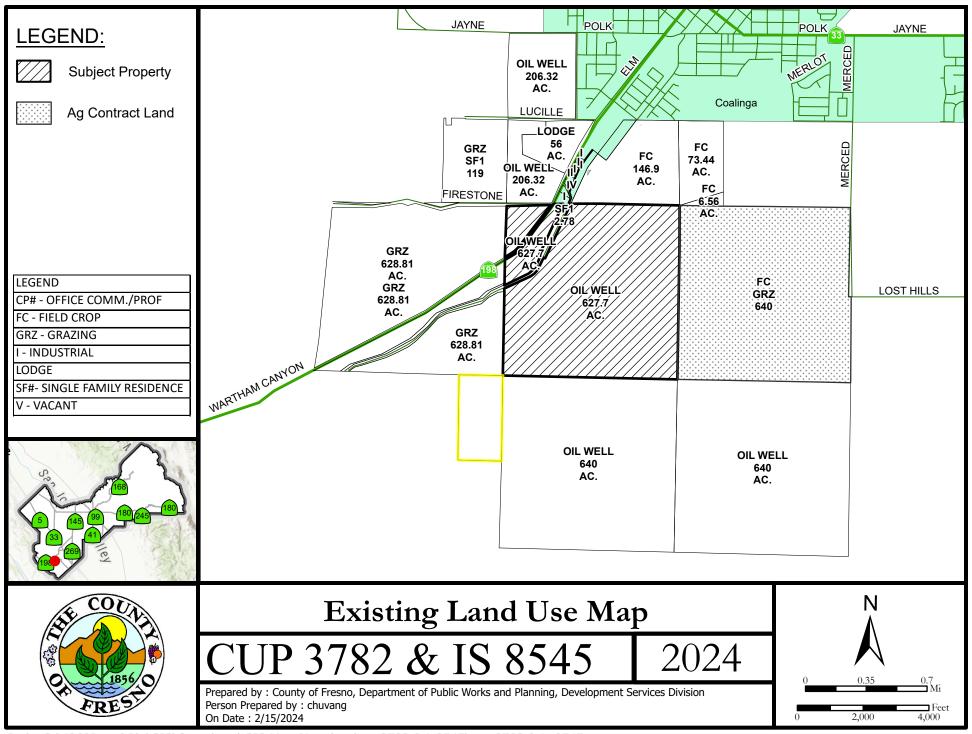

Development Services and Capital Projects Division

SUBJECT: Unclassified Conditional Use Permit No. 3782 and Initial Study No. 8545

APPLICANT: Holmes Western Oil Corporation

DUE DATE: March 11, 2024.

The Department of Public Works and Planning, Development Services and Capital Projects Division is reviewing the subject application proposing to allow the drilling of approximately eight (8) new oil wells on existing well pads, return existing wells to production, conversion of approximately fifteen (15) existing production wells to water injection/disposal wells, installation of new pipelines and appurtenant facilities to connect injection wells into the produced water transmission system, and ongoing maintenance of existing surface facilities, utility lines, access roads, drill pads, and pipelines, on a 627.7-acre parcel, within an established oil field, in the AL-20(Limited Agricultural, 20-acre minimum parcel size) and the AE-40 (Exclusive Agricultural, 40-acre minimum parcel size) Zone Districts.

The subject parcel is located at the intersection of Firestone Ave. and State Route 198 (W. Elm Street), and southerly adjacent to the City of Coalinga, Section 8, Township 21 S, Range 15E. (APN: 083-020-25) (Sup. Dist. 4).