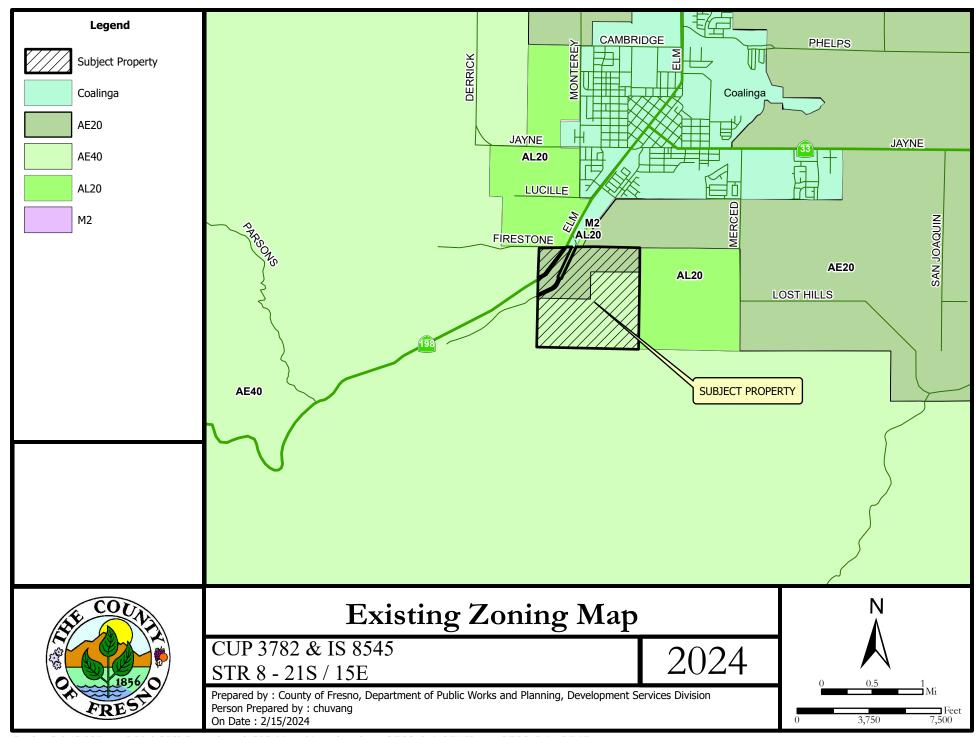

Development Services and Capital Projects Division

SUBJECT: Unclassified Conditional Use Permit No. 3782 and Initial Study No. 8545

APPLICANT: Holmes Western Oil Corporation

DUE DATE: March 11, 2024.

The Department of Public Works and Planning, Development Services and Capital Projects Division is reviewing the subject application proposing to allow the drilling of approximately eight (8) new oil wells on existing well pads, return existing wells to production, conversion of approximately fifteen (15) existing production wells to water injection/disposal wells, installation of new pipelines and appurtenant facilities to connect injection wells into the produced water transmission system, and ongoing maintenance of existing surface facilities, utility lines, access roads, drill pads, and pipelines, on a 627.7-acre parcel, within an established oil field, in the AL-20(Limited Agricultural, 20-acre minimum parcel size) and the AE-40 (Exclusive Agricultural, 40-acre minimum parcel size) Zone Districts.

The subject parcel is located at the intersection of Firestone Ave. and State Route 198 (W. Elm Street), and southerly adjacent to the City of Coalinga, Section 8, Township 21 S, Range 15E. (APN: 083-020-25) (Sup. Dist. 4).