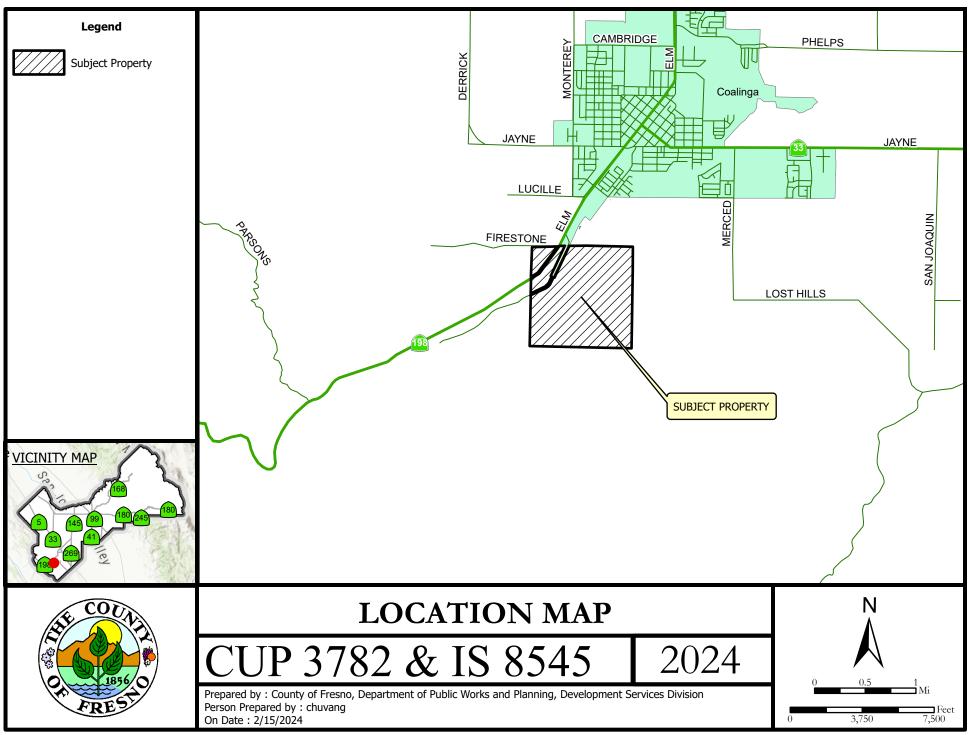

Development Services and Capital Projects Division

SUBJECT: Unclassified Conditional Use Permit No. 3782 and Initial Study No. 8545

APPLICANT: Holmes Western Oil Corporation

DUE DATE: March 11, 2024.

The Department of Public Works and Planning, Development Services and Capital Projects Division is reviewing the subject application proposing to allow the drilling of approximately eight (8) new oil wells on existing well pads, return existing wells to production, conversion of approximately fifteen (15) existing production wells to water injection/disposal wells, installation of new pipelines and appurtenant facilities to connect injection wells into the produced water transmission system, and ongoing maintenance of existing surface facilities, utility lines, access roads, drill pads, and pipelines, on a 627.7-acre parcel, within an established oil field, in the AL-20(Limited Agricultural, 20-acre minimum parcel size) and the AE-40 (Exclusive Agricultural, 40-acre minimum parcel size) Zone Districts.

The subject parcel is located at the intersection of Firestone Ave. and State Route 198 (W. Elm Street), and southerly adjacent to the City of Coalinga, Section 8, Township 21 S, Range 15E. (APN: 083-020-25) (Sup. Dist. 4).