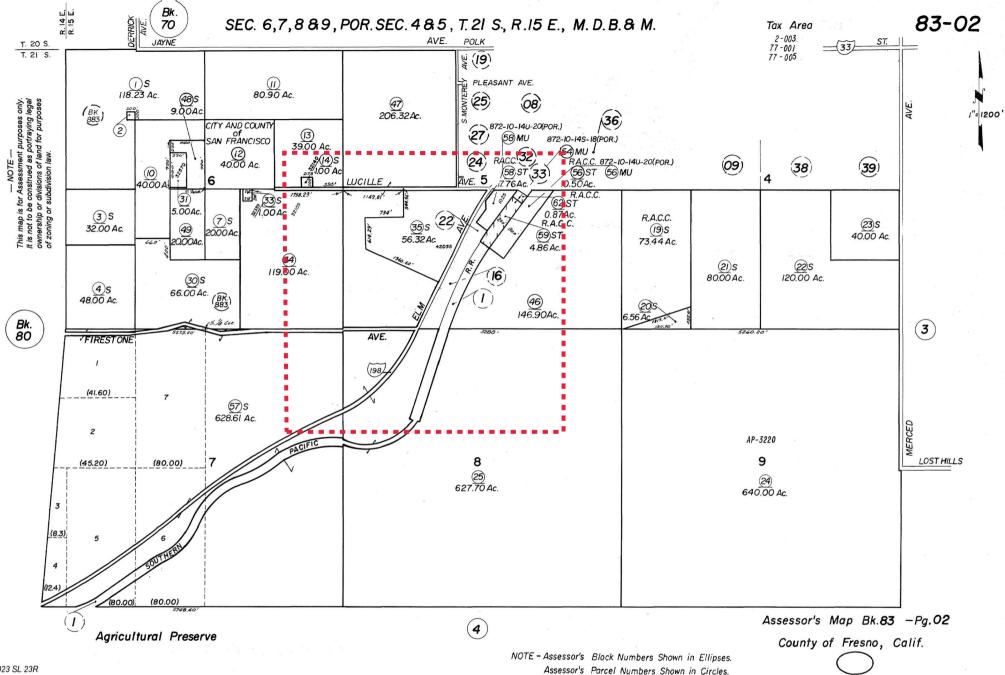

The subject parcel is located at the intersection of Firestone Ave. and State Route 198 (W. Elm Street), and southerly adjacent to the City of Coalinga, Section 8, Township 21 S, Range 15E. (APN: 083-020-25) (Sup. Dist. 4).