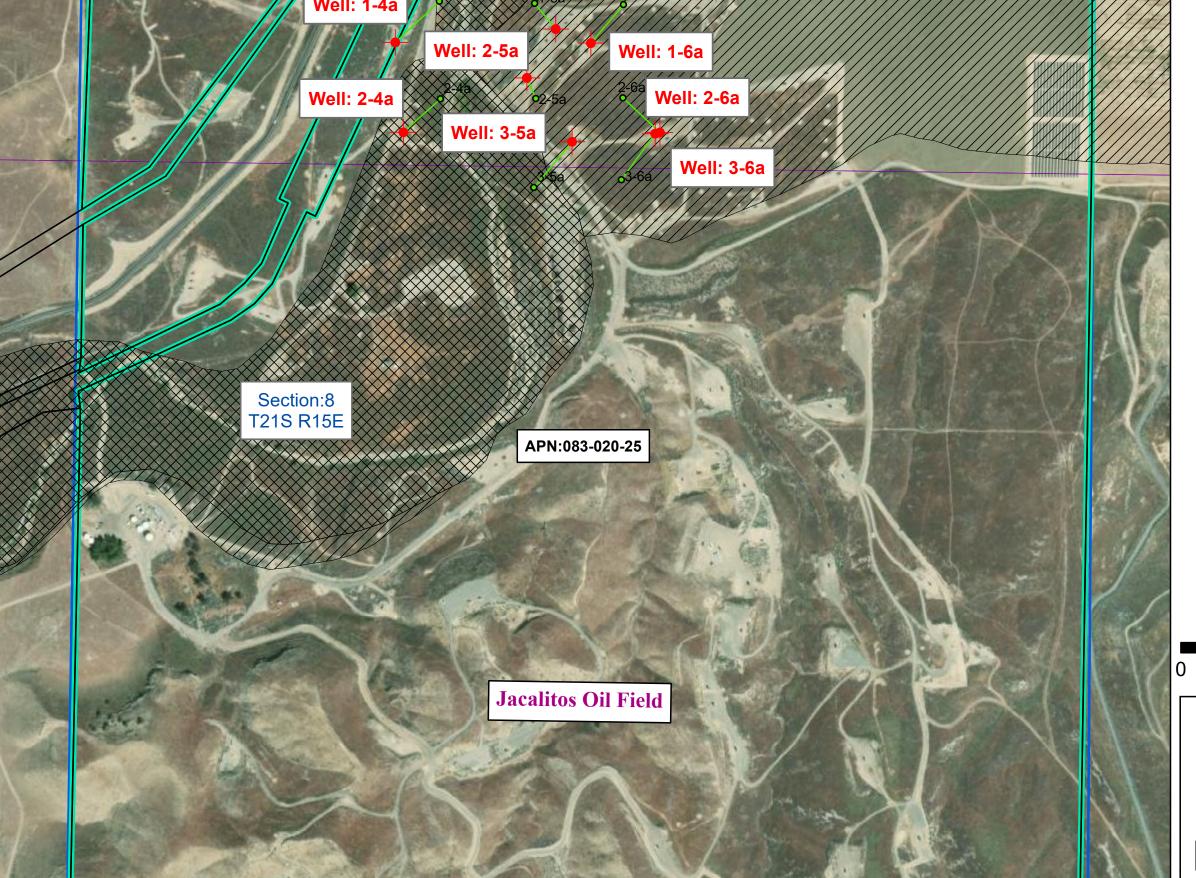

Development Services and Capital Projects Division

SUBJECT: Unclassified Conditional Use Permit No. 3782 and Initial Study No. 8545

APPLICANT: Holmes Western Oil Corporation

DUE DATE: March 11, 2024.

The Department of Public Works and Planning, Development Services and Capital Projects Division is reviewing the subject application proposing to allow the drilling of approximately eight (8) new oil wells on existing well pads, return existing wells to production, conversion of approximately fifteen (15) existing production wells to water injection/disposal wells, installation of new pipelines and appurtenant facilities to connect injection wells into the produced water transmission system, and ongoing maintenance of existing surface facilities, utility lines, access roads, drill pads, and pipelines, on a 627.7-acre parcel, within an established oil field, in the AL-20(Limited Agricultural, 20-acre minimum parcel size) and the AE-40 (Exclusive Agricultural, 40-acre minimum parcel size) Zone Districts.

The subject parcel is located at the intersection of Firestone Ave. and State Route 198 (W. Elm Street), and southerly adjacent to the City of Coalinga, Section 8, Township 21 S, Range 15E. (APN: 083-020-25) (Sup. Dist. 4).