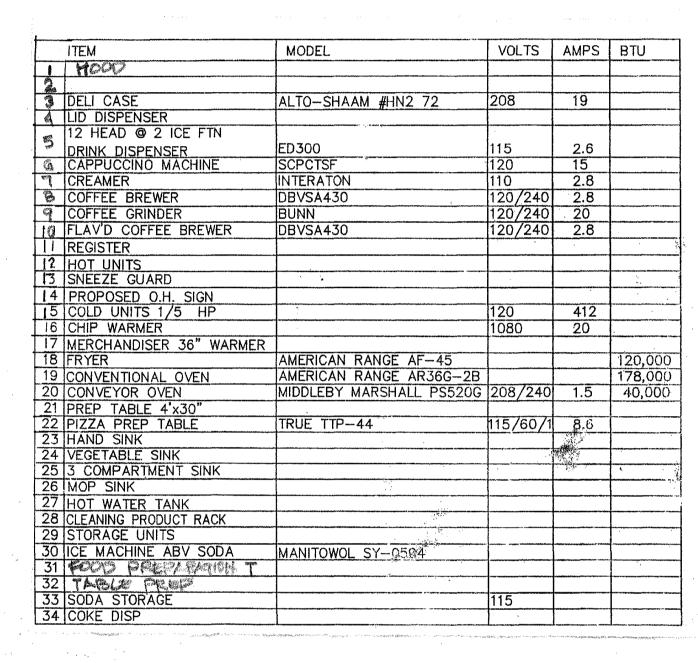

- APPLICANT: Jesus Vargas
- DUE DATE: October 3, 2023

The Department of Public Works and Planning, Development Services and Capital Projects Division is reviewing the subject applications proposing to allow conditional rezone of a 2.8-acre parcel from the AL-20 (Limited Agriculture) Zone District to the AE-20 (Exclusive Agriculture) Zone District and a Conditional Use Permit to allow an Agricultural Commercial Center on the subject parcel consisting of a grocery store, automobile service station and a restaurant. The subject parcel is located on the southwest corner of State Route180 and S. Reed Road-(18266 E. Kings Canyon Road, Sanger). (APN 333-220-58).