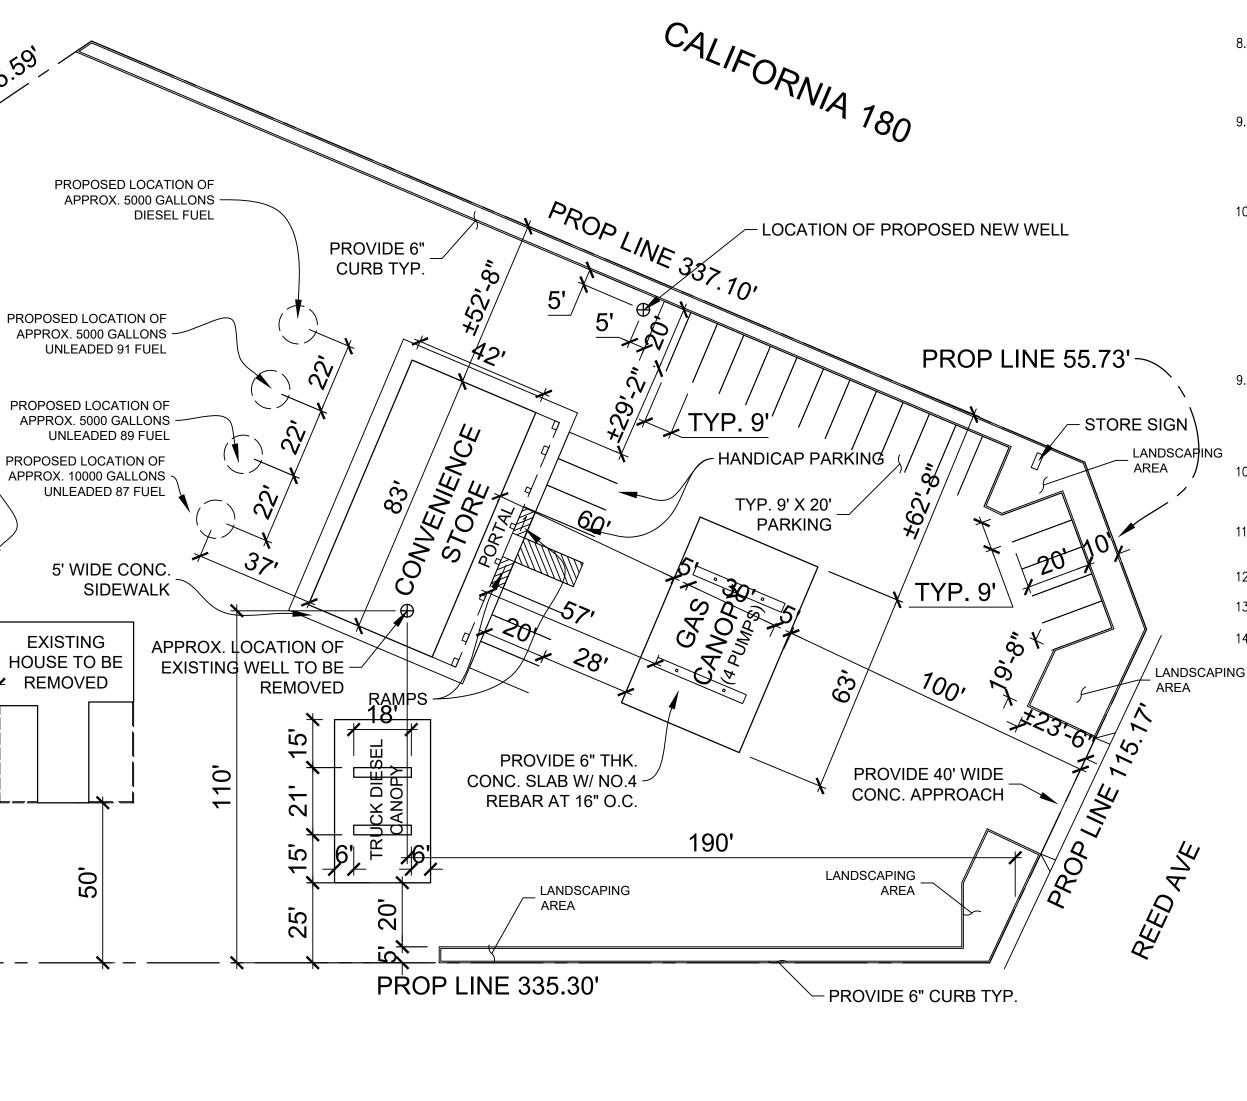

- APPLICANT: Jesus Vargas
- DUE DATE: October 3, 2023

The Department of Public Works and Planning, Development Services and Capital Projects Division is reviewing the subject applications proposing to allow conditional rezone of a 2.8-acre parcel from the AL-20 (Limited Agriculture) Zone District to the AE-20 (Exclusive Agriculture) Zone District and a Conditional Use Permit to allow an Agricultural Commercial Center on the subject parcel consisting of a grocery store, automobile service station and a restaurant. The subject parcel is located on the southwest corner of State Route180 and S. Reed Road-(18266 E. Kings Canyon Road, Sanger). (APN 333-220-58).