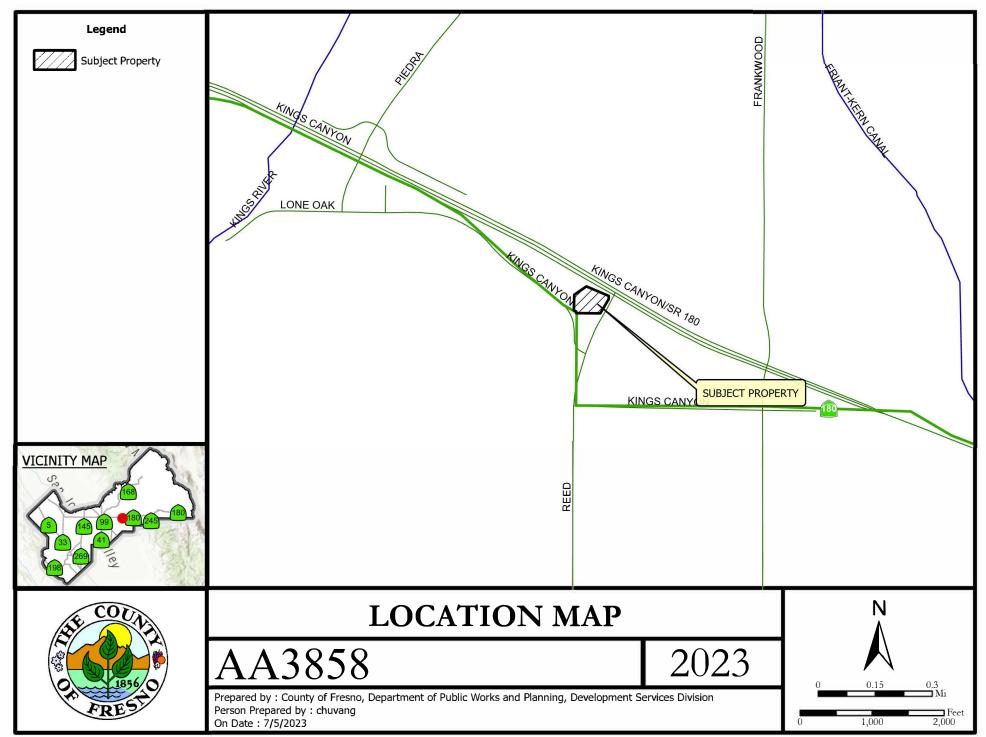

- APPLICANT: Jesus Vargas
- DUE DATE: October 3, 2023

The Department of Public Works and Planning, Development Services and Capital Projects Division is reviewing the subject applications proposing to allow conditional rezone of a 2.8-acre parcel from the AL-20 (Limited Agriculture) Zone District to the AE-20 (Exclusive Agriculture) Zone District and a Conditional Use Permit to allow an Agricultural Commercial Center on the subject parcel consisting of a grocery store, automobile service station and a restaurant. The subject parcel is located on the southwest corner of State Route180 and S. Reed Road-(18266 E. Kings Canyon Road, Sanger). (APN 333-220-58).