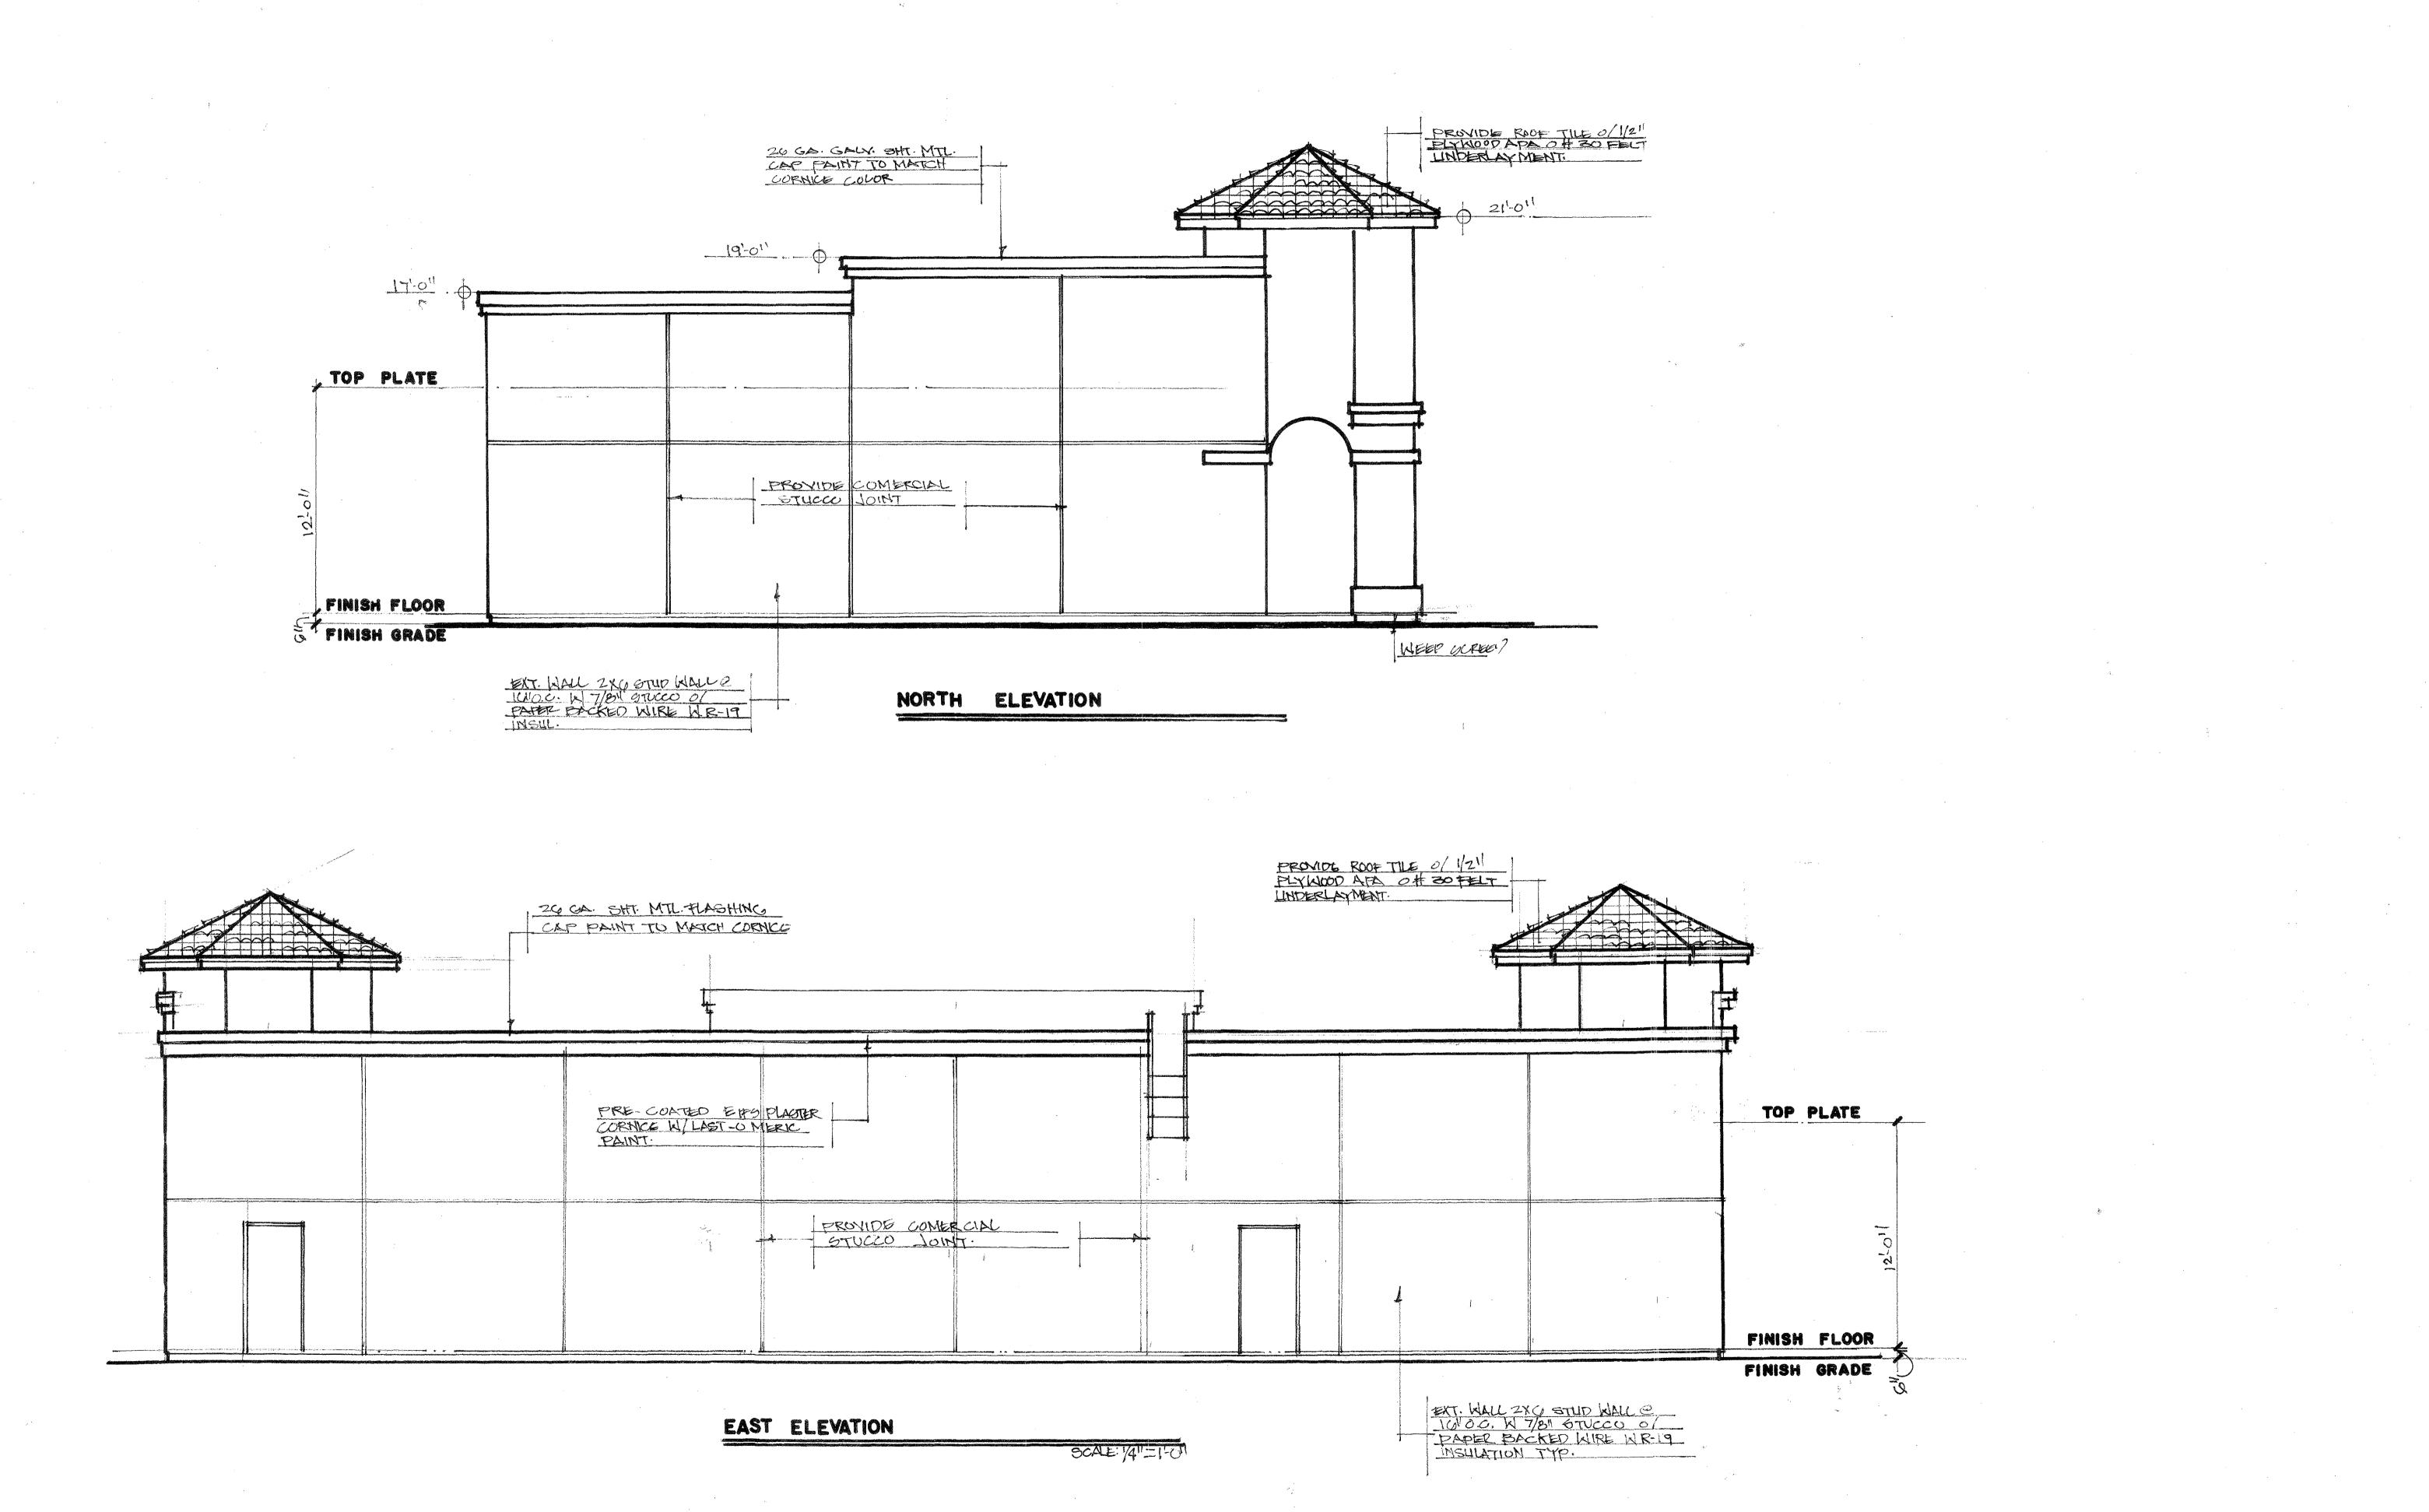

- APPLICANT: Jesus Vargas
- DUE DATE: October 3, 2023

The Department of Public Works and Planning, Development Services and Capital Projects Division is reviewing the subject applications proposing to allow conditional rezone of a 2.8-acre parcel from the AL-20 (Limited Agriculture) Zone District to the AE-20 (Exclusive Agriculture) Zone District and a Conditional Use Permit to allow an Agricultural Commercial Center on the subject parcel consisting of a grocery store, automobile service station and a restaurant. The subject parcel is located on the southwest corner of State Route180 and S. Reed Road-(18266 E. Kings Canyon Road, Sanger). (APN 333-220-58).