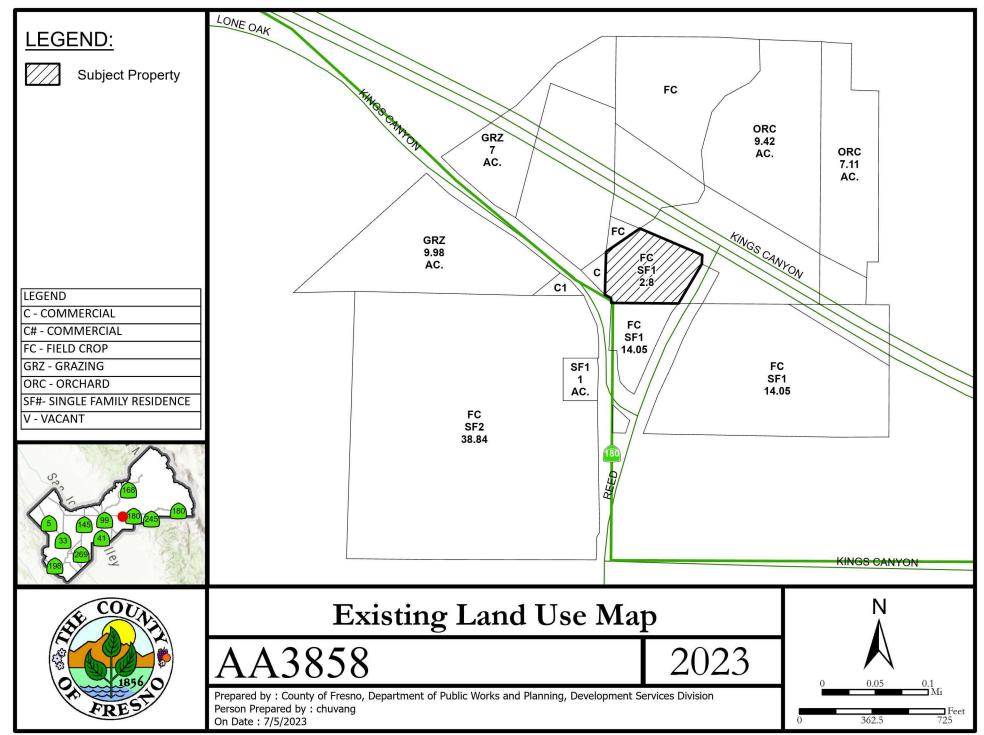

- APPLICANT: Jesus Vargas
- DUE DATE: October 3, 2023

The Department of Public Works and Planning, Development Services and Capital Projects Division is reviewing the subject applications proposing to allow conditional rezone of a 2.8-acre parcel from the AL-20 (Limited Agriculture) Zone District to the AE-20 (Exclusive Agriculture) Zone District and a Conditional Use Permit to allow an Agricultural Commercial Center on the subject parcel consisting of a grocery store, automobile service station and a restaurant. The subject parcel is located on the southwest corner of State Route180 and S. Reed Road-(18266 E. Kings Canyon Road, Sanger). (APN 333-220-58).