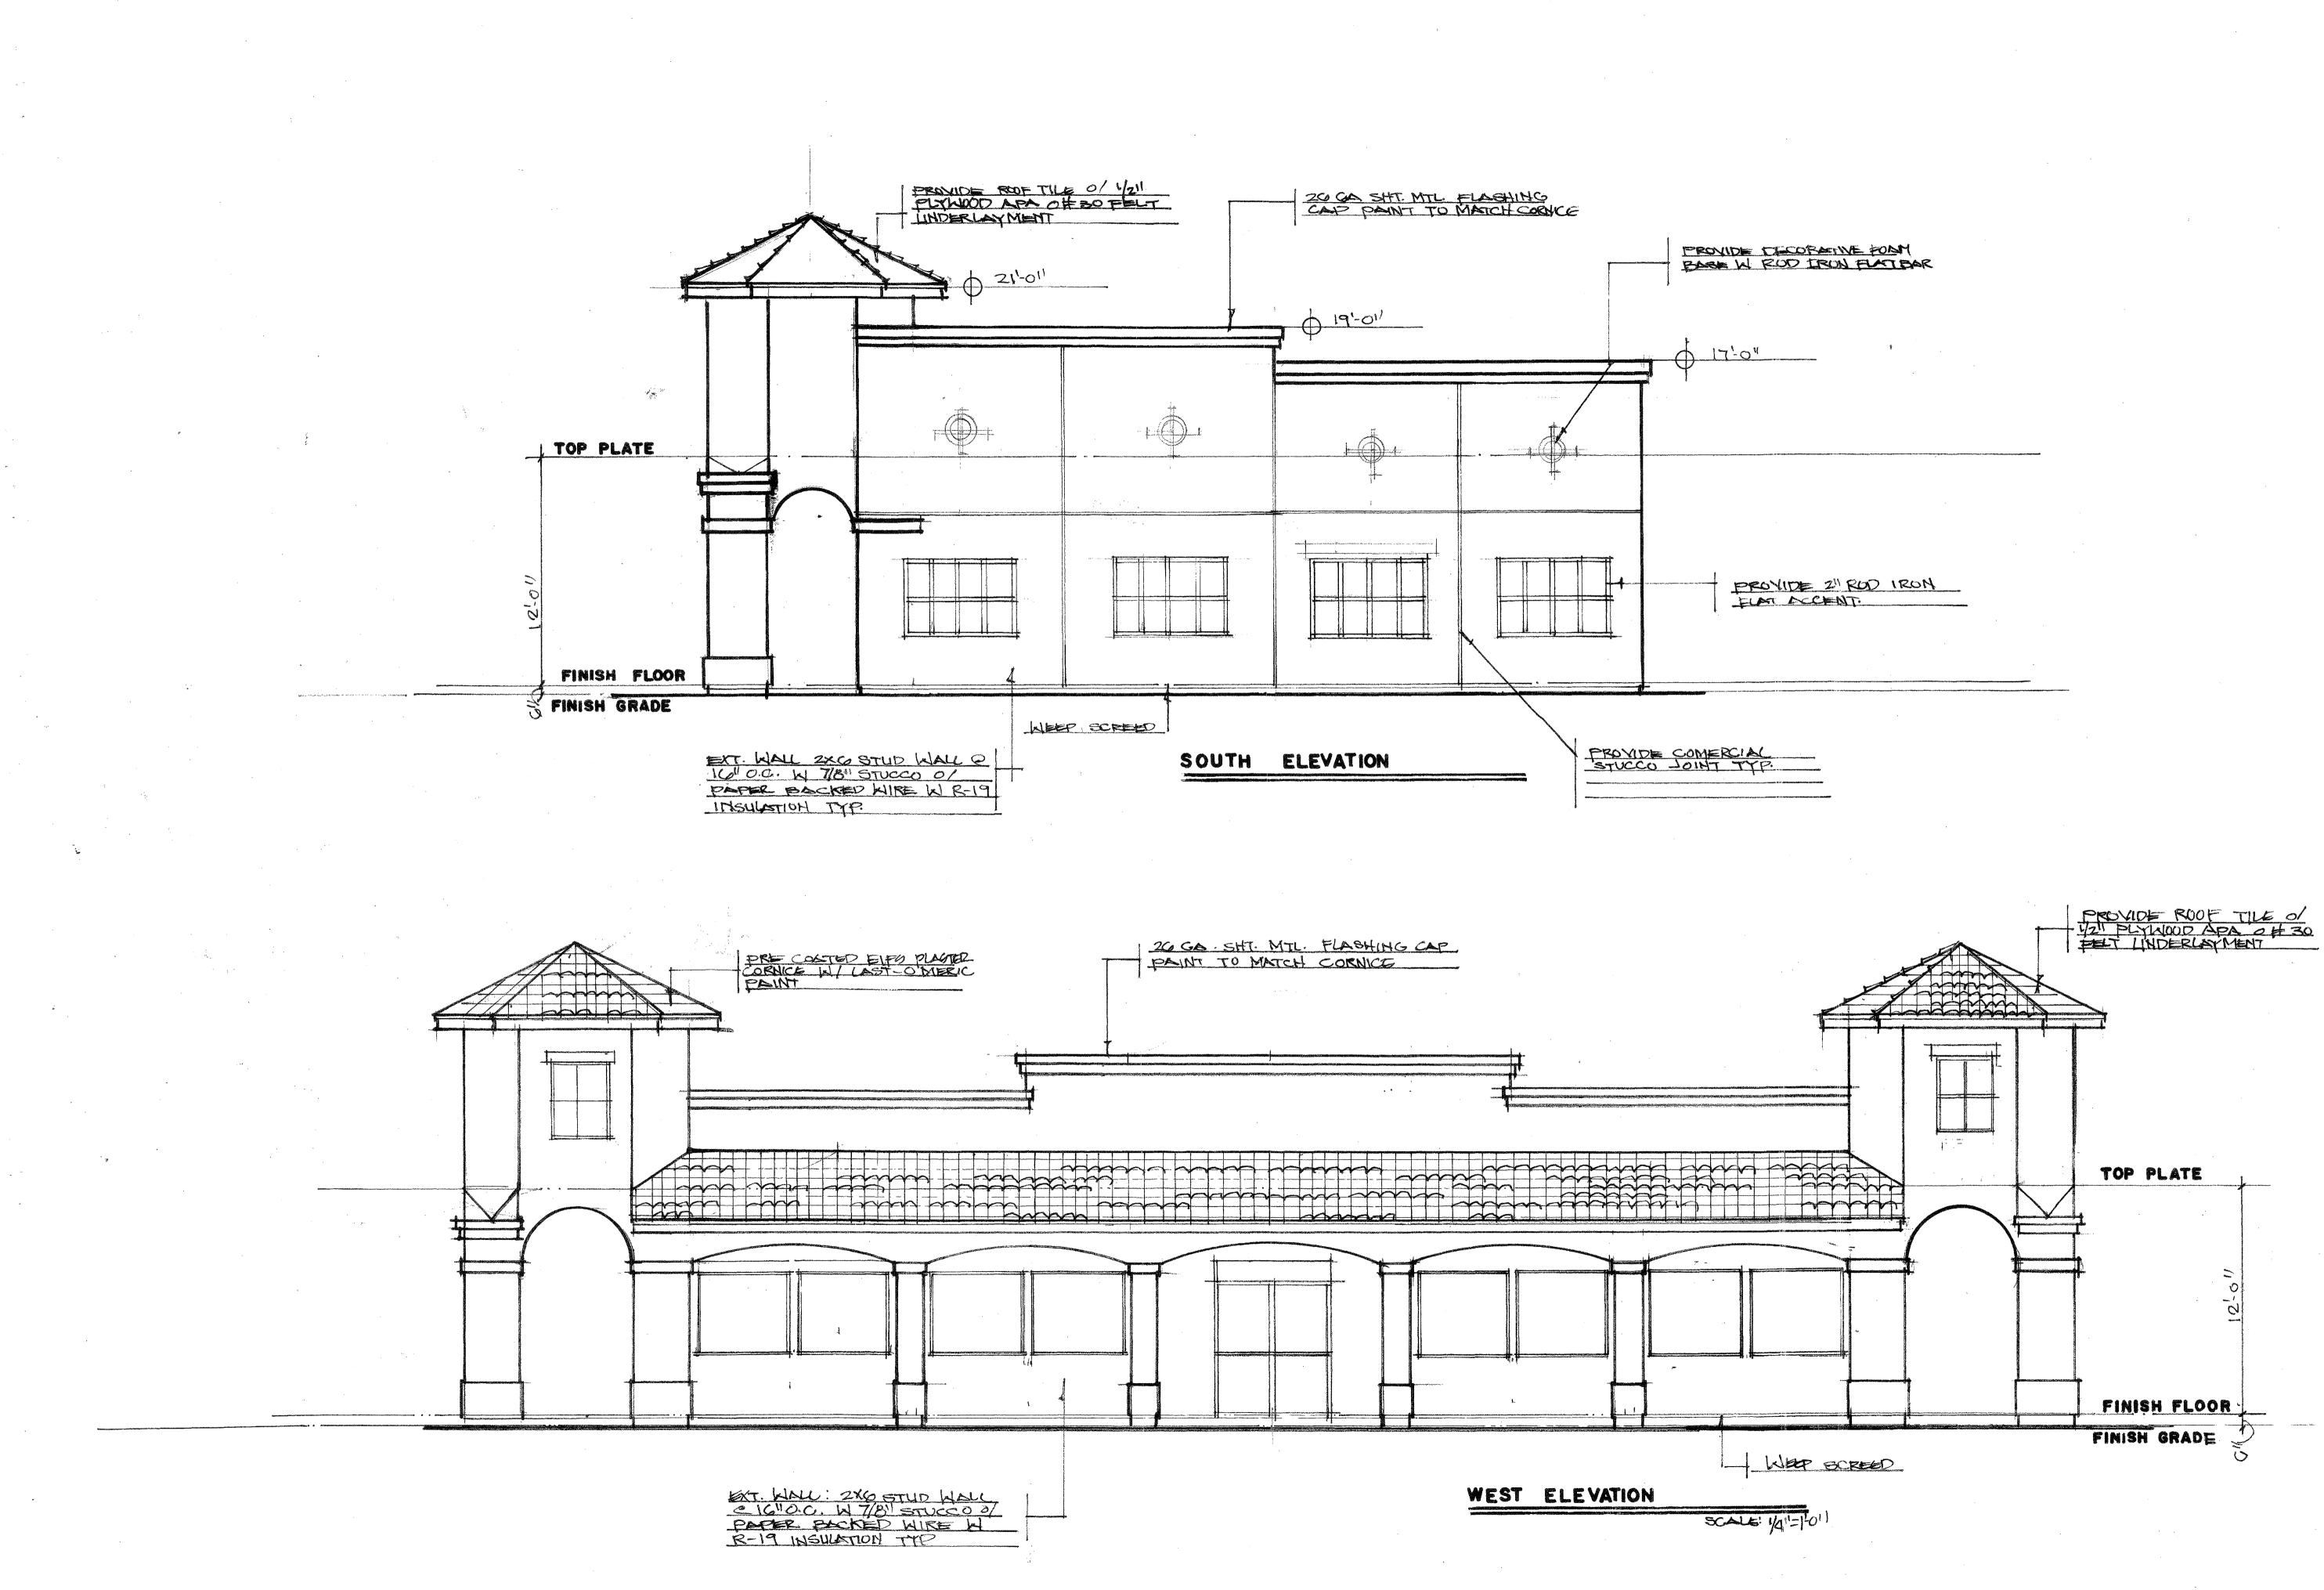

- APPLICANT: Jesus Vargas
- DUE DATE: October 3, 2023

The Department of Public Works and Planning, Development Services and Capital Projects Division is reviewing the subject applications proposing to allow conditional rezone of a 2.8-acre parcel from the AL-20 (Limited Agriculture) Zone District to the AE-20 (Exclusive Agriculture) Zone District and a Conditional Use Permit to allow an Agricultural Commercial Center on the subject parcel consisting of a grocery store, automobile service station and a restaurant. The subject parcel is located on the southwest corner of State Route180 and S. Reed Road-(18266 E. Kings Canyon Road, Sanger). (APN 333-220-58).