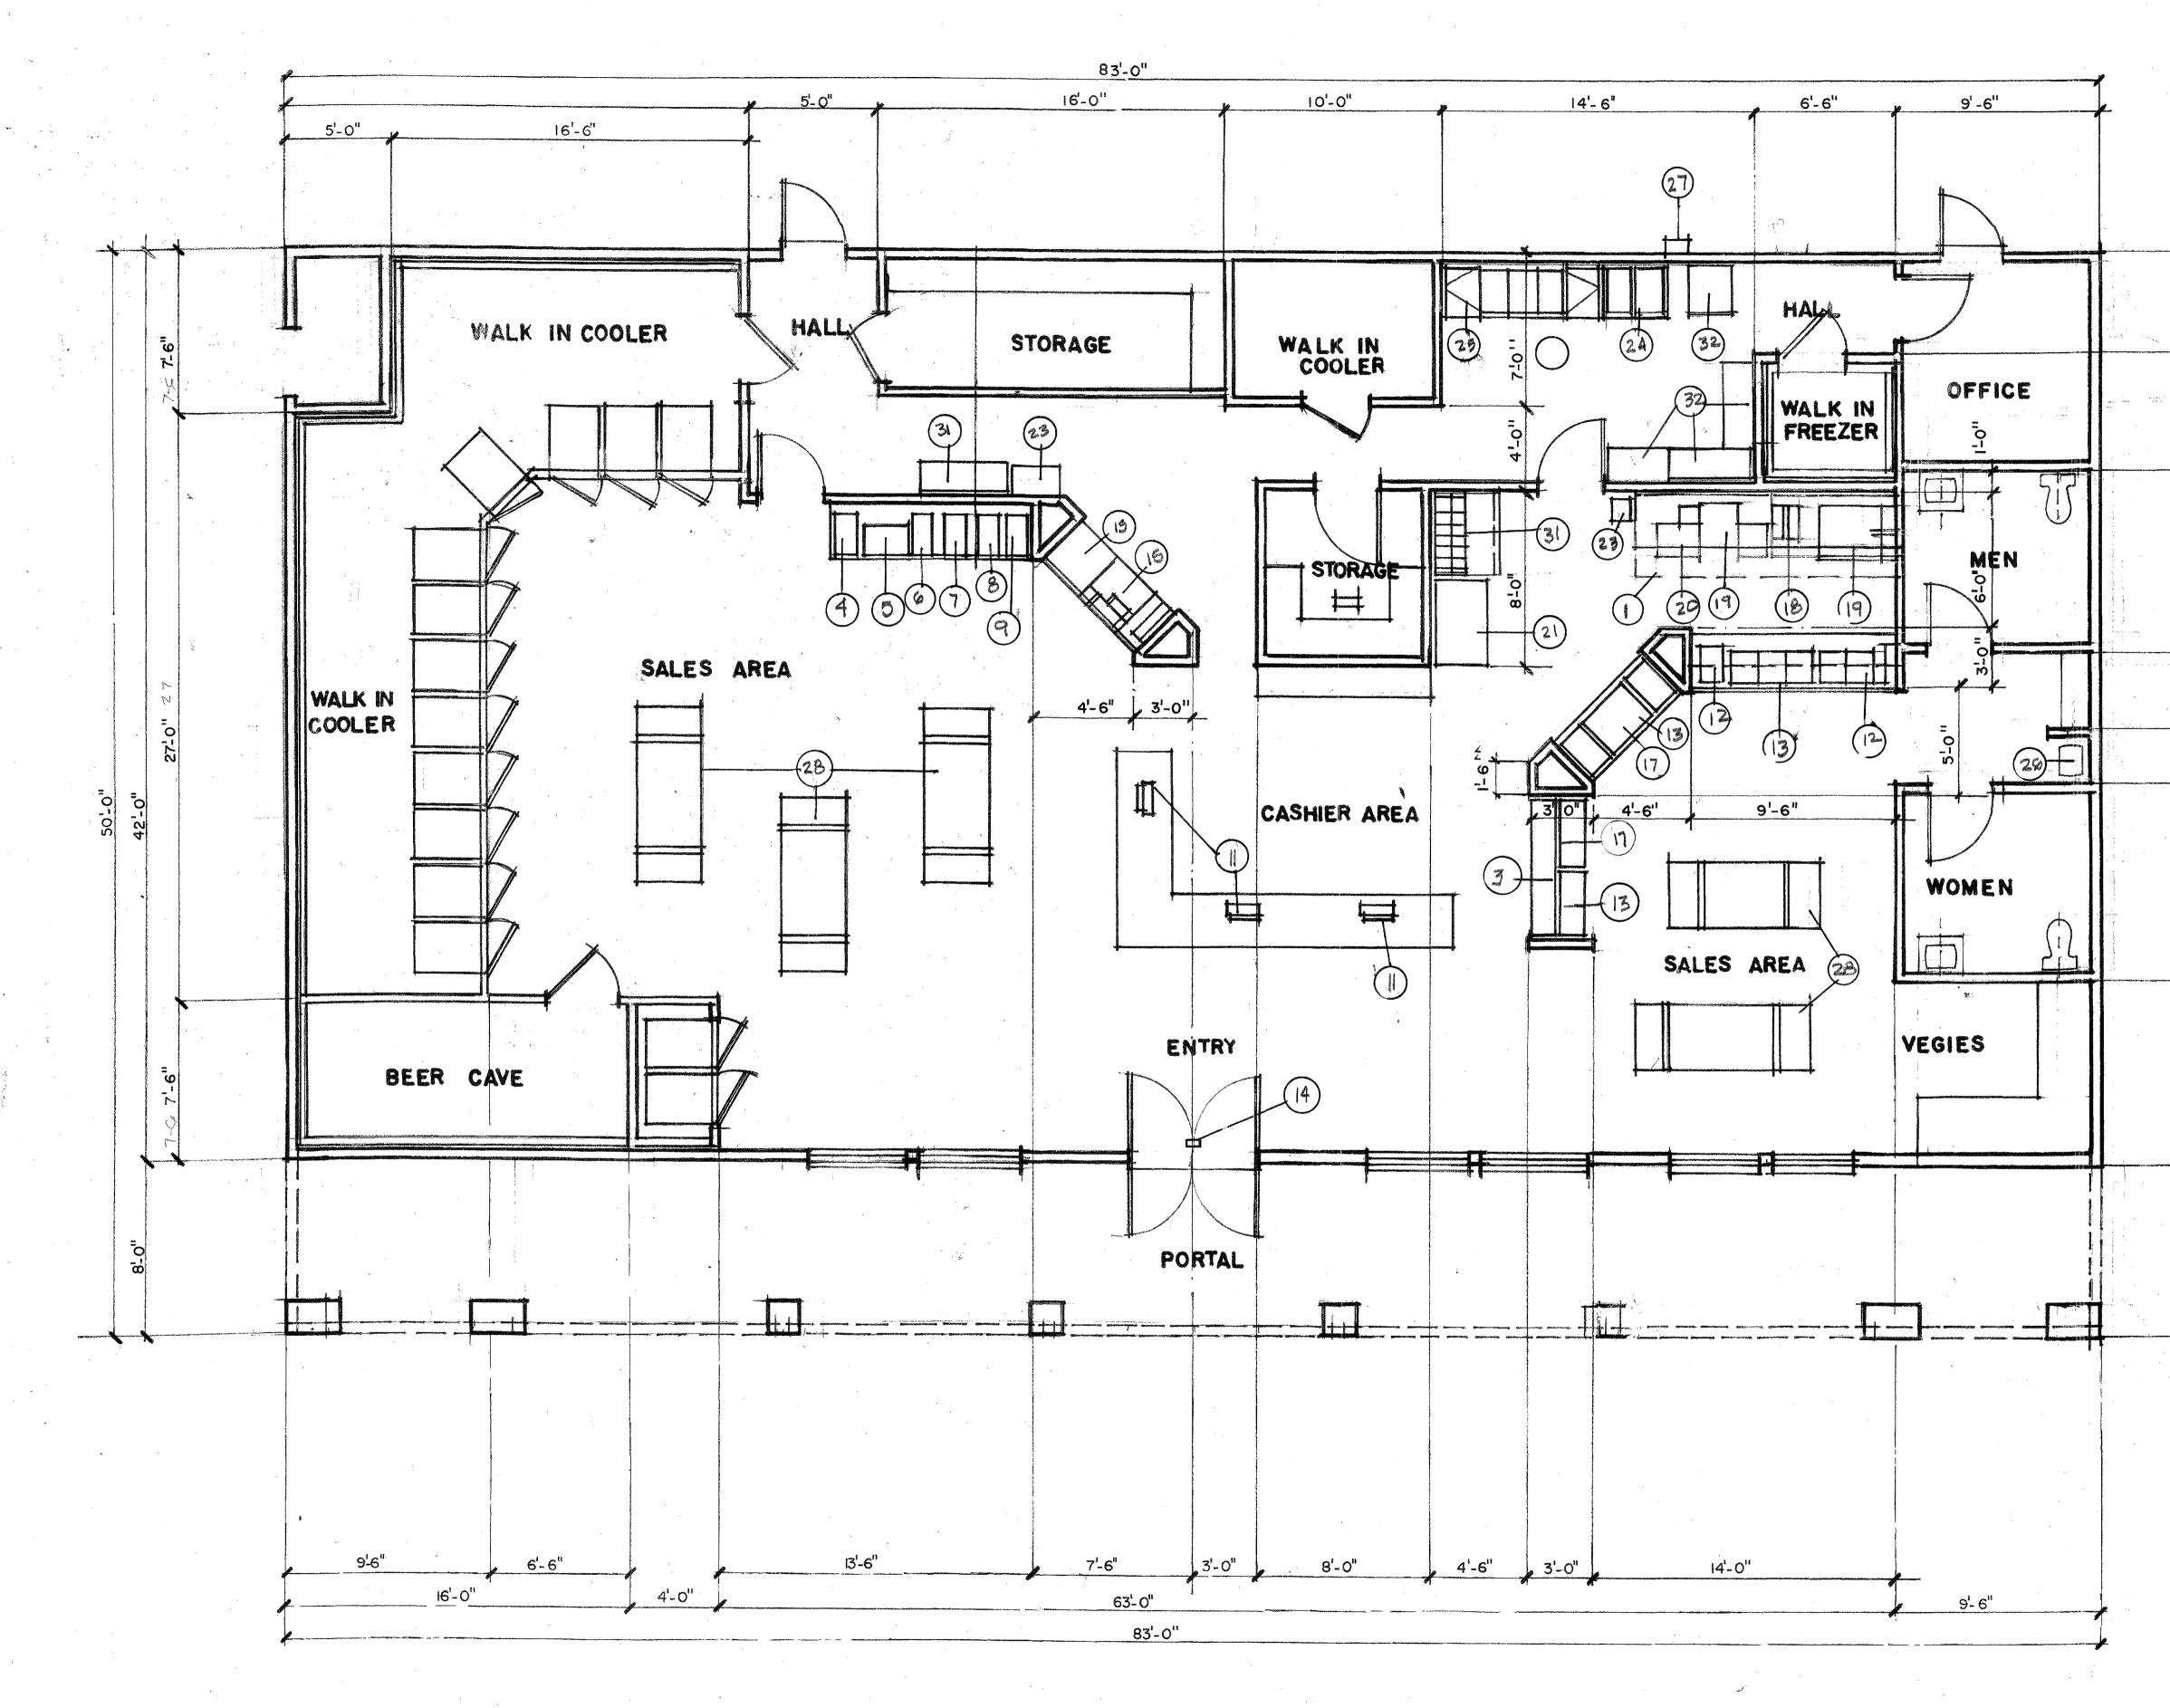

- APPLICANT: Jesus Vargas
- DUE DATE: October 3, 2023

The Department of Public Works and Planning, Development Services and Capital Projects Division is reviewing the subject applications proposing to allow conditional rezone of a 2.8-acre parcel from the AL-20 (Limited Agriculture) Zone District to the AE-20 (Exclusive Agriculture) Zone District and a Conditional Use Permit to allow an Agricultural Commercial Center on the subject parcel consisting of a grocery store, automobile service station and a restaurant. The subject parcel is located on the southwest corner of State Route180 and S. Reed Road-(18266 E. Kings Canyon Road, Sanger). (APN 333-220-58).