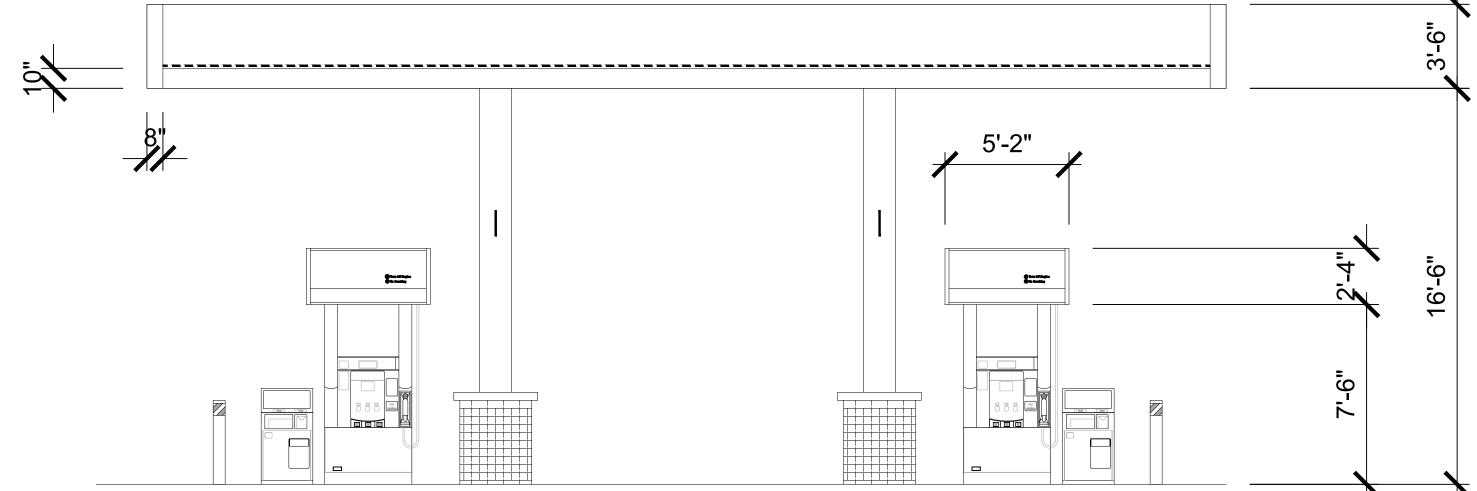

- APPLICANT: Jesus Vargas
- DUE DATE: October 3, 2023

The Department of Public Works and Planning, Development Services and Capital Projects Division is reviewing the subject applications proposing to allow conditional rezone of a 2.8-acre parcel from the AL-20 (Limited Agriculture) Zone District to the AE-20 (Exclusive Agriculture) Zone District and a Conditional Use Permit to allow an Agricultural Commercial Center on the subject parcel consisting of a grocery store, automobile service station and a restaurant. The subject parcel is located on the southwest corner of State Route180 and S. Reed Road-(18266 E. Kings Canyon Road, Sanger). (APN 333-220-58).