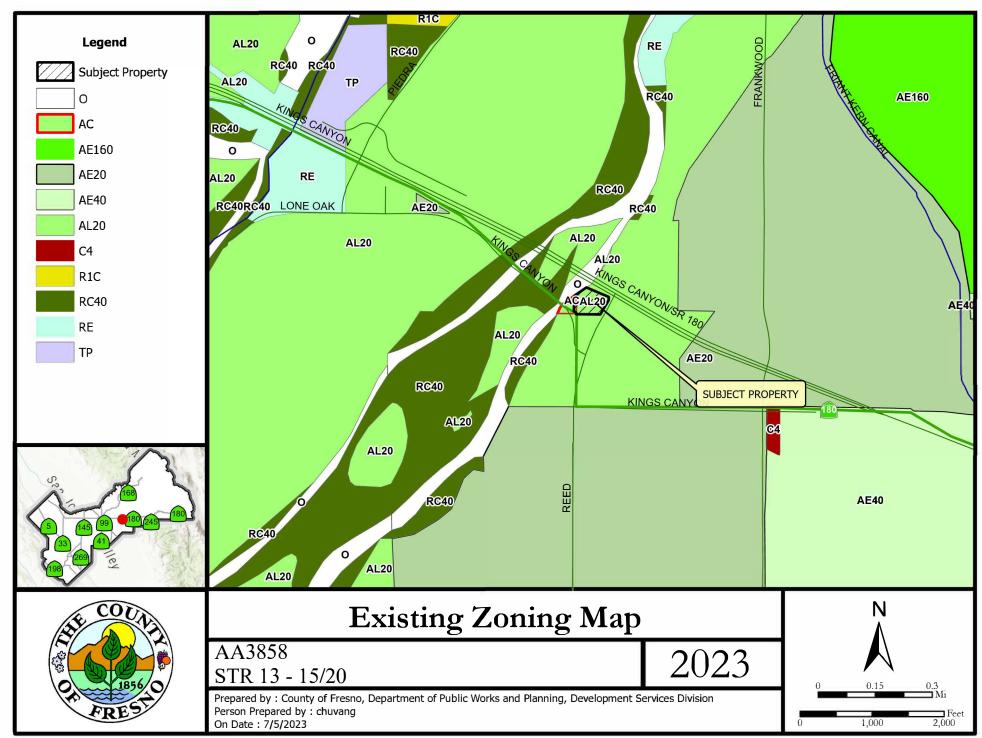

- APPLICANT: Jesus Vargas
- DUE DATE: October 3, 2023

The Department of Public Works and Planning, Development Services and Capital Projects Division is reviewing the subject applications proposing to allow conditional rezone of a 2.8-acre parcel from the AL-20 (Limited Agriculture) Zone District to the AE-20 (Exclusive Agriculture) Zone District and a Conditional Use Permit to allow an Agricultural Commercial Center on the subject parcel consisting of a grocery store, automobile service station and a restaurant. The subject parcel is located on the southwest corner of State Route180 and S. Reed Road-(18266 E. Kings Canyon Road, Sanger). (APN 333-220-58).