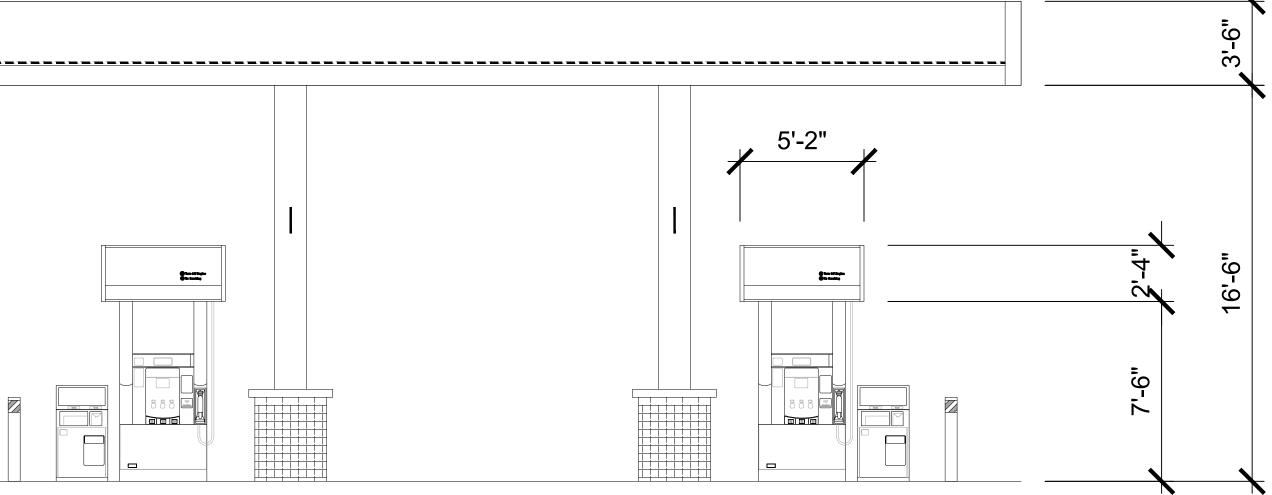

- APPLICANT: Jesus Vargas
- DUE DATE: October 3, 2023

The Department of Public Works and Planning, Development Services and Capital Projects Division is reviewing the subject applications proposing to allow conditional rezone of a 2.8-acre parcel from the AL-20 (Limited Agriculture) Zone District to the AE-20 (Exclusive Agriculture) Zone District and a Conditional Use Permit to allow an Agricultural Commercial Center on the subject parcel consisting of a grocery store, automobile service station and a restaurant. The subject parcel is located on the southwest corner of State Route180 and S. Reed Road-(18266 E. Kings Canyon Road, Sanger). (APN 333-220-58).