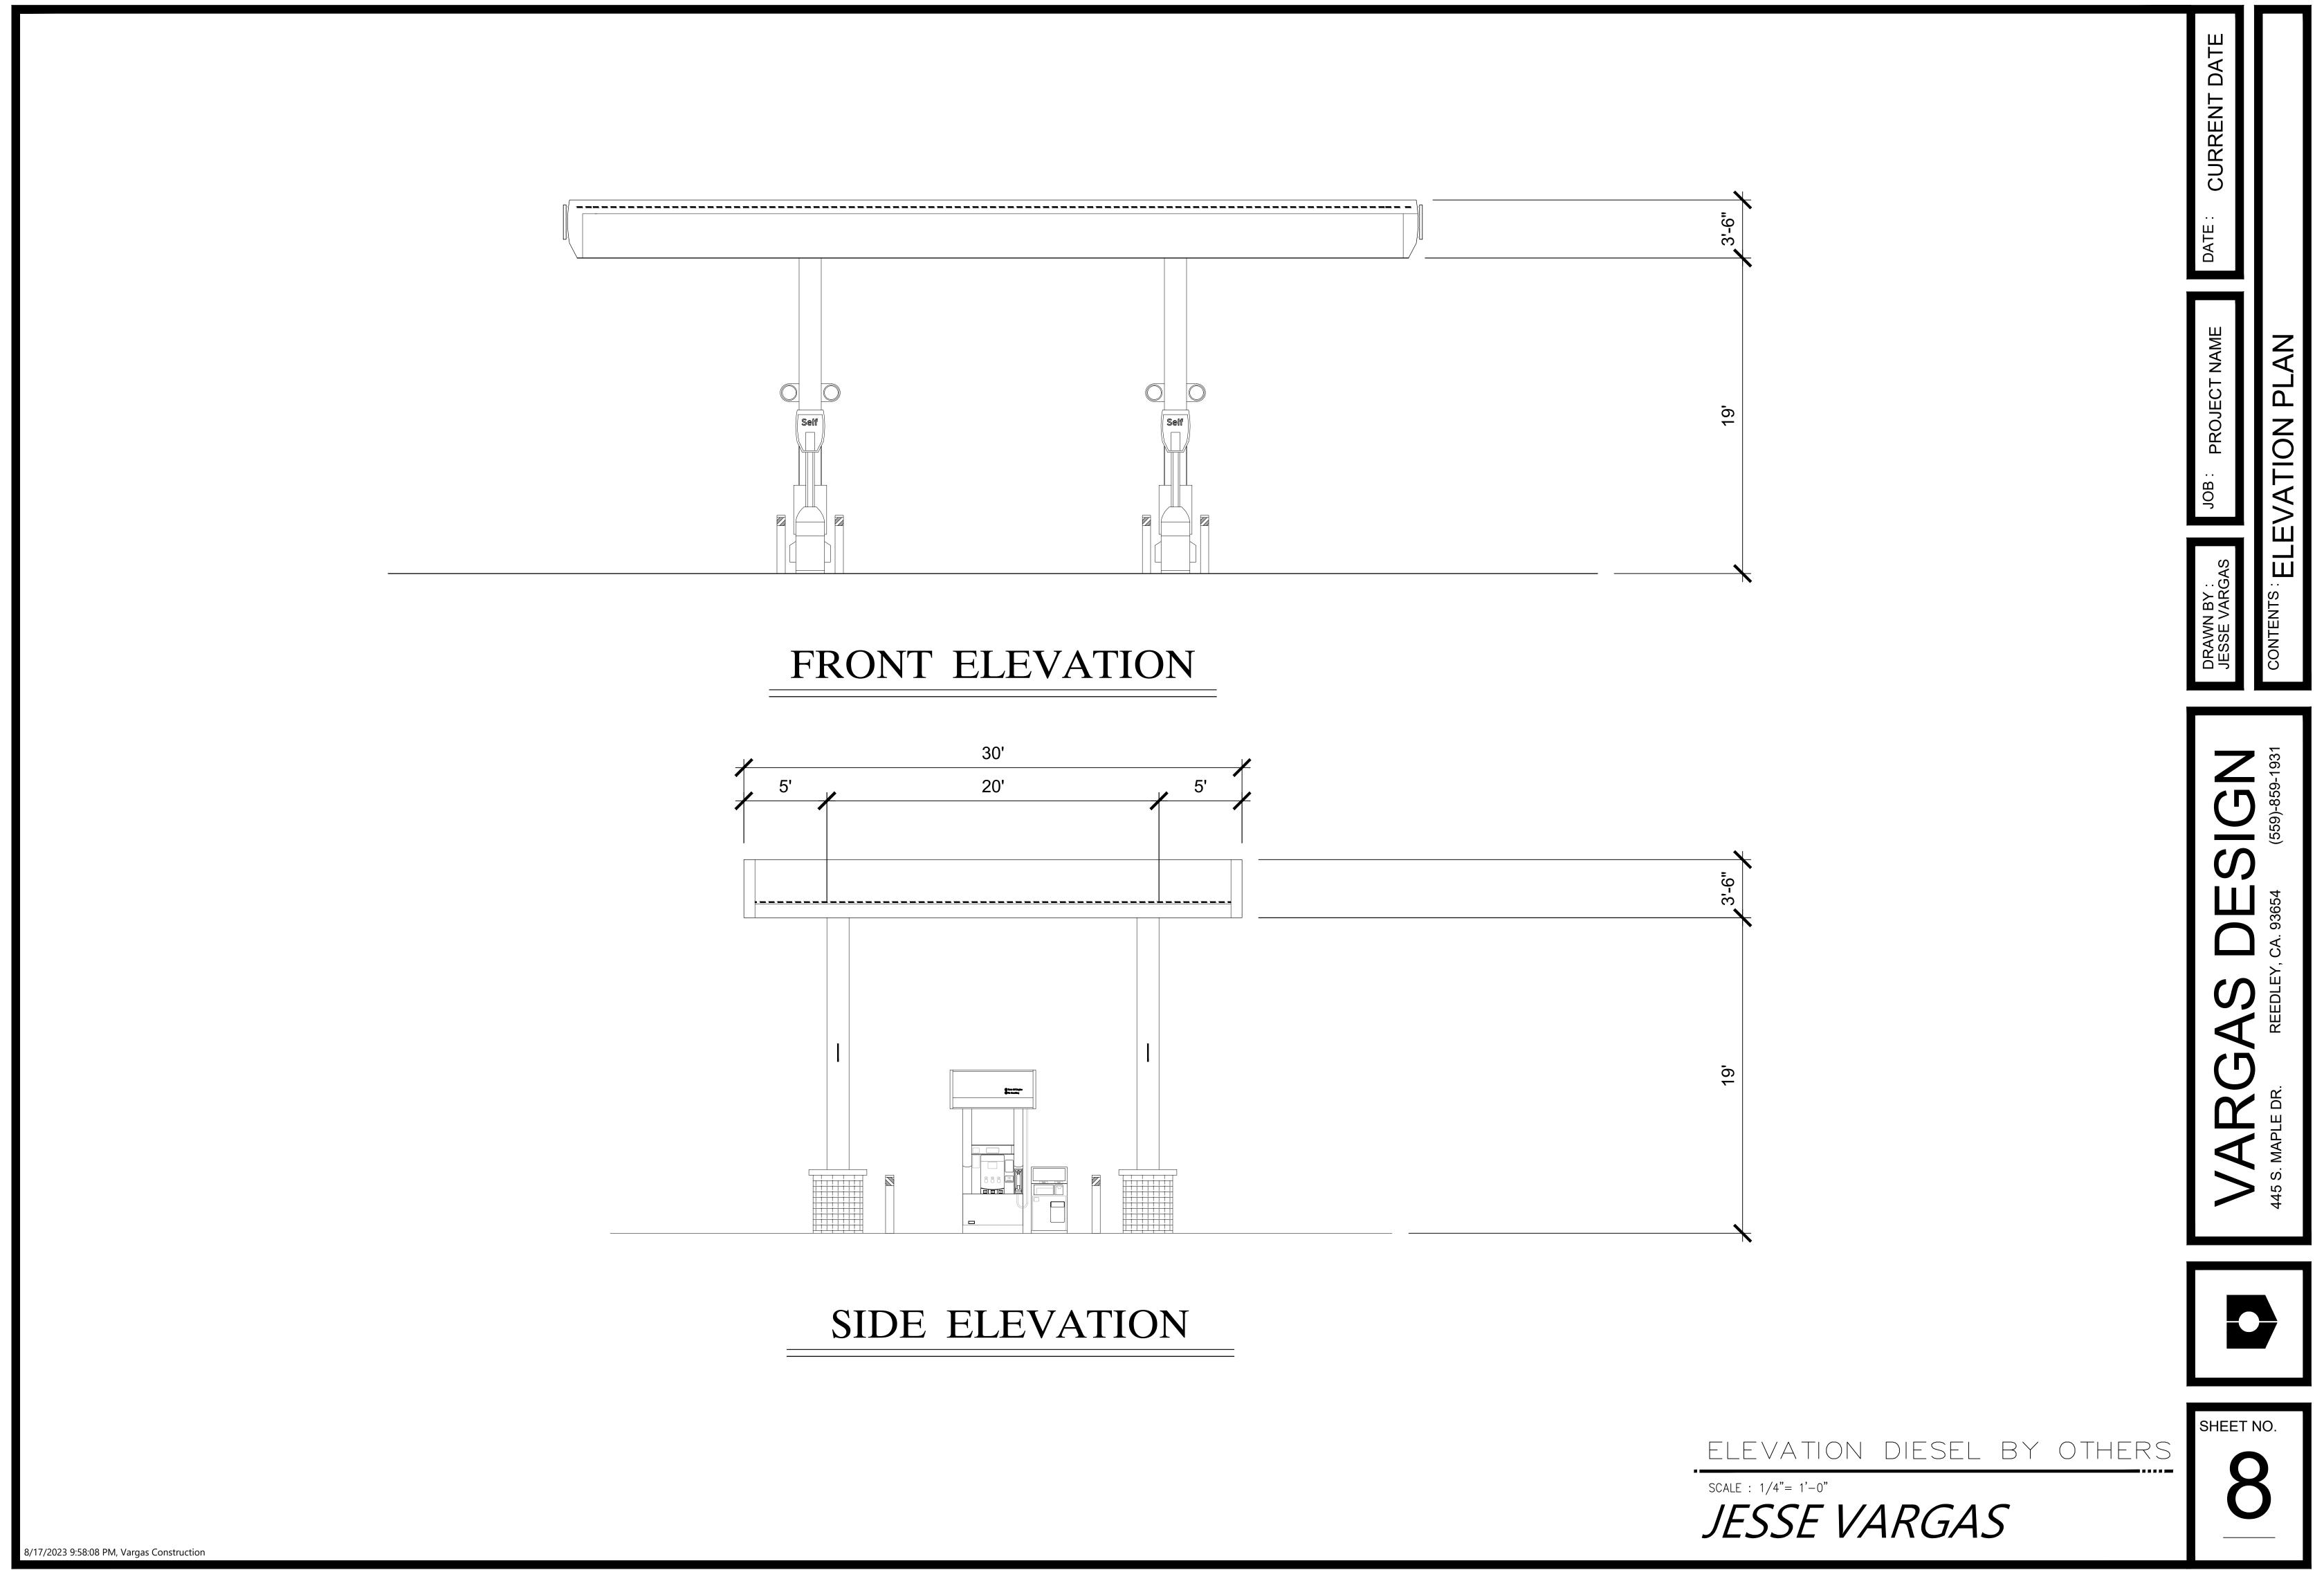

- APPLICANT: Jesus Vargas
- DUE DATE: October 3, 2023

The Department of Public Works and Planning, Development Services and Capital Projects Division is reviewing the subject applications proposing to allow conditional rezone of a 2.8-acre parcel from the AL-20 (Limited Agriculture) Zone District to the AE-20 (Exclusive Agriculture) Zone District and a Conditional Use Permit to allow an Agricultural Commercial Center on the subject parcel consisting of a grocery store, automobile service station and a restaurant. The subject parcel is located on the southwest corner of State Route180 and S. Reed Road-(18266 E. Kings Canyon Road, Sanger). (APN 333-220-58).