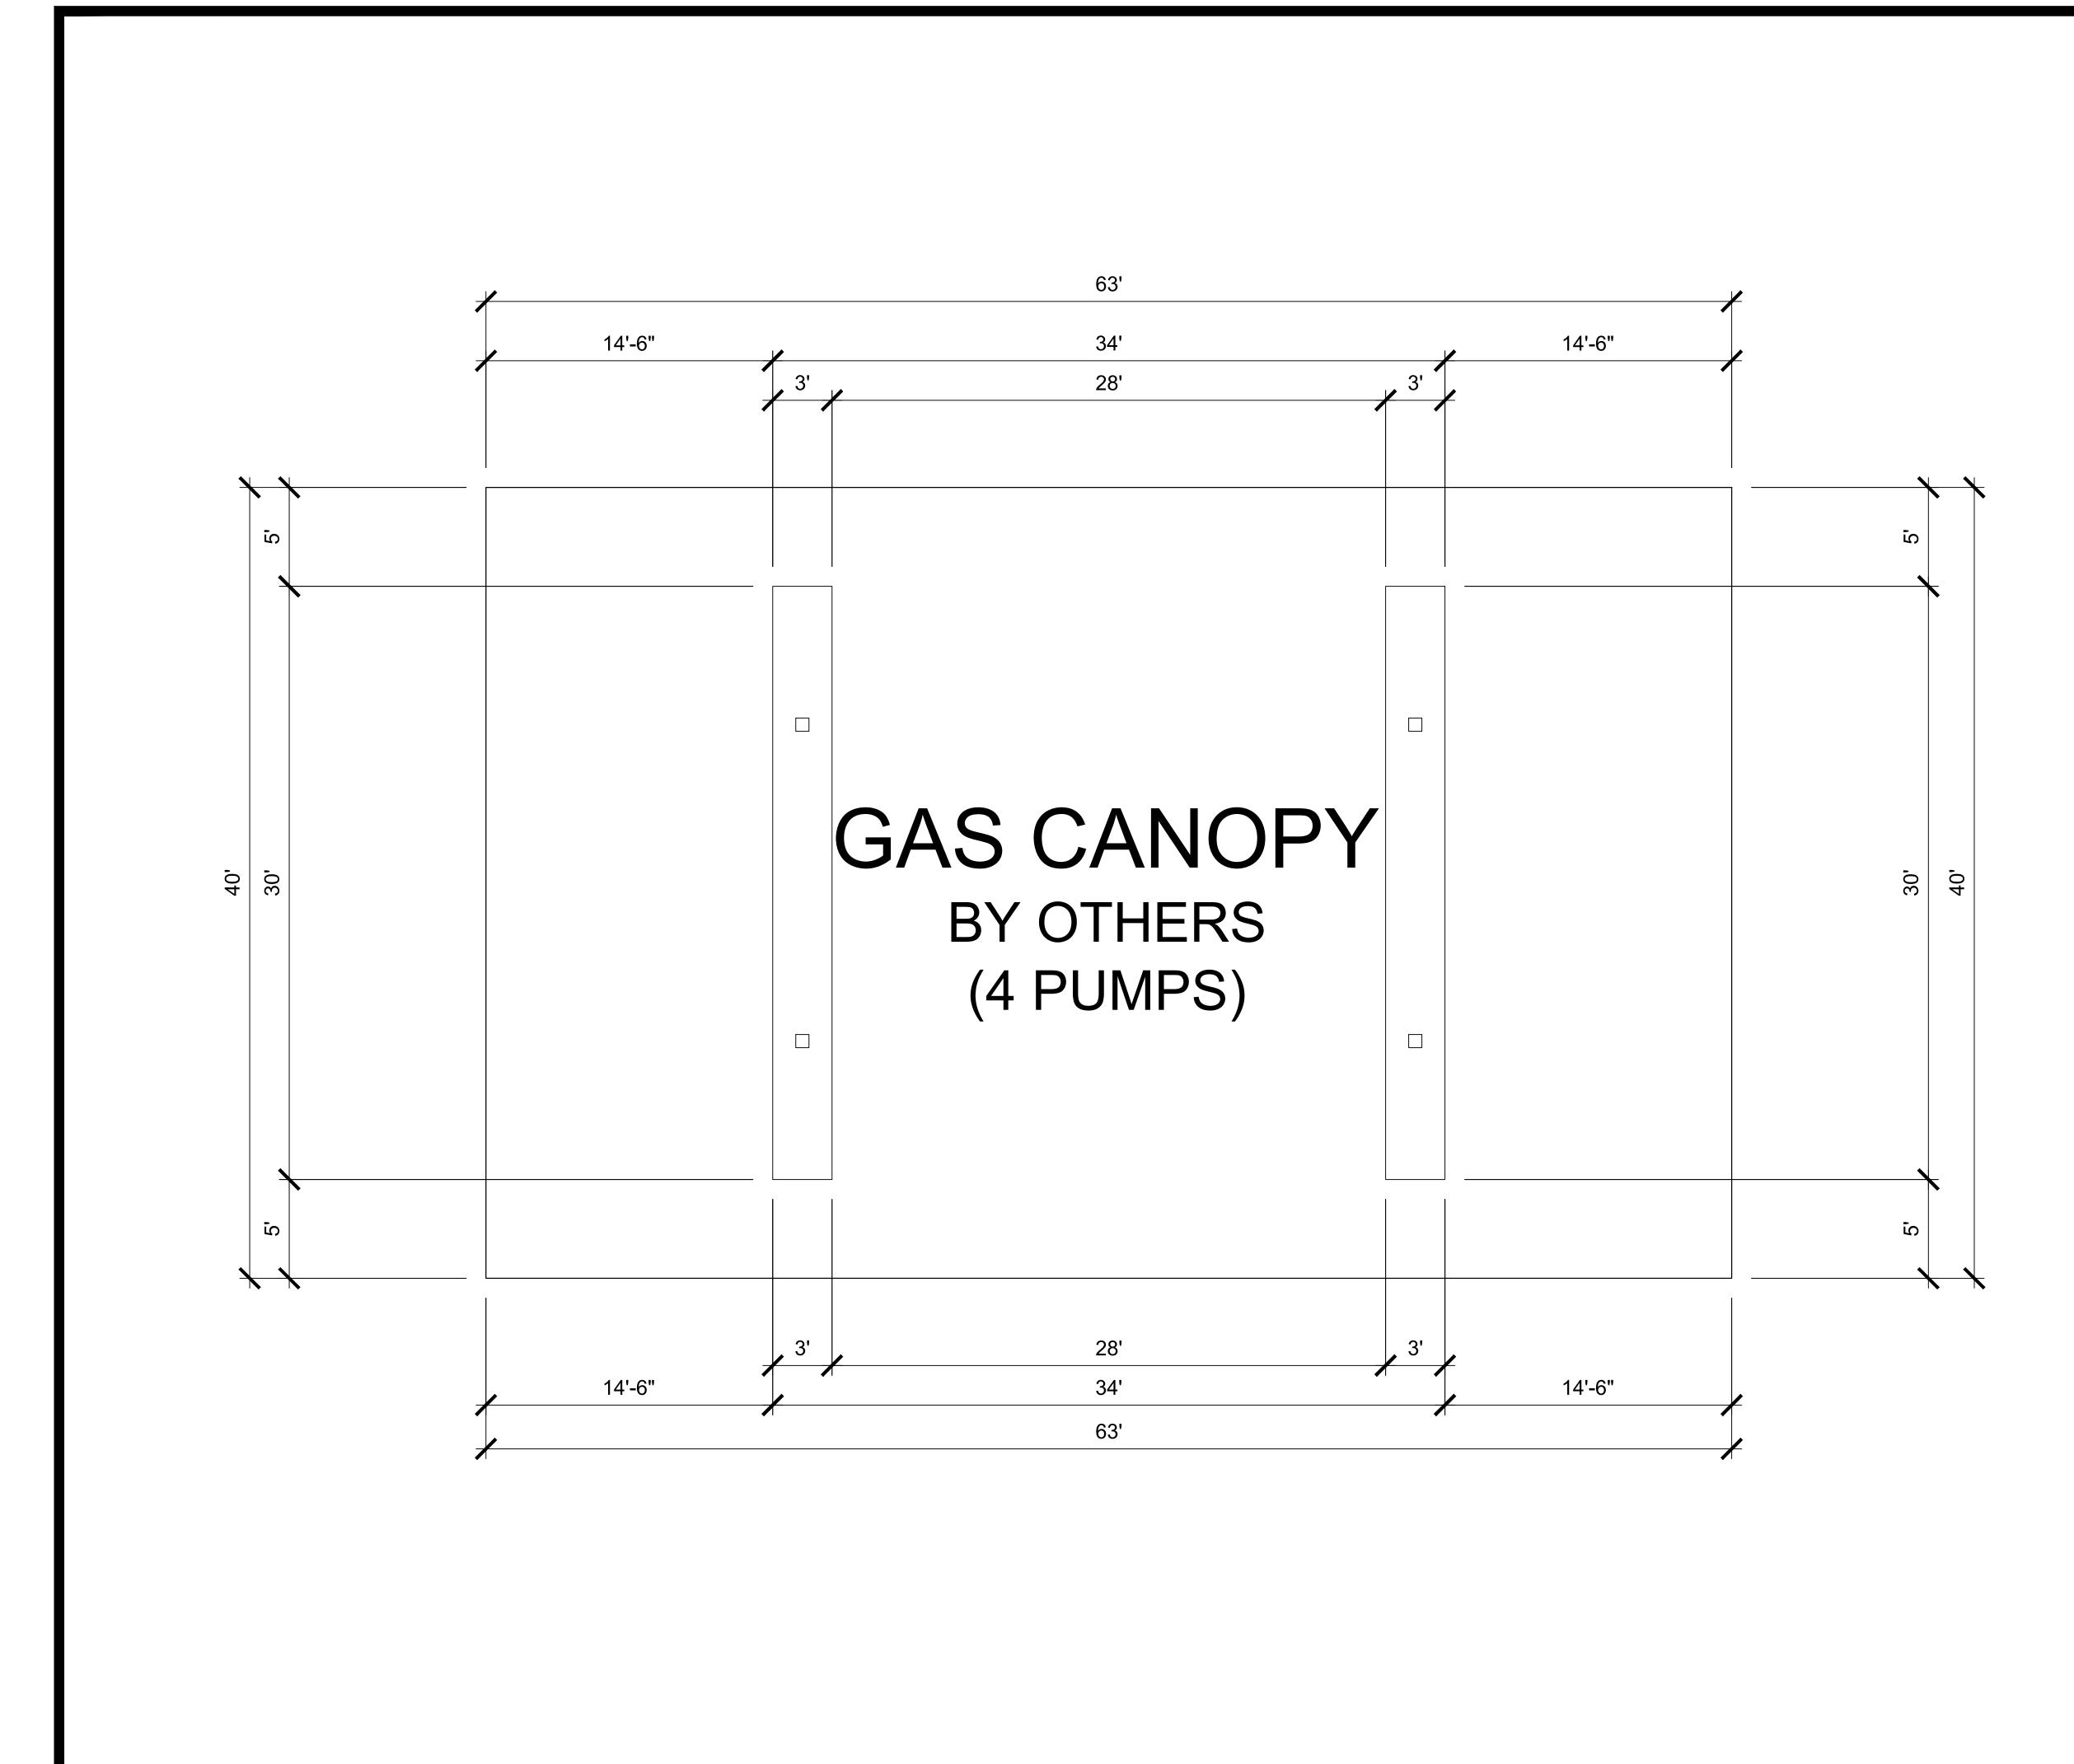

- APPLICANT: Jesus Vargas
- DUE DATE: October 3, 2023

The Department of Public Works and Planning, Development Services and Capital Projects Division is reviewing the subject applications proposing to allow conditional rezone of a 2.8-acre parcel from the AL-20 (Limited Agriculture) Zone District to the AE-20 (Exclusive Agriculture) Zone District and a Conditional Use Permit to allow an Agricultural Commercial Center on the subject parcel consisting of a grocery store, automobile service station and a restaurant. The subject parcel is located on the southwest corner of State Route180 and S. Reed Road-(18266 E. Kings Canyon Road, Sanger). (APN 333-220-58).