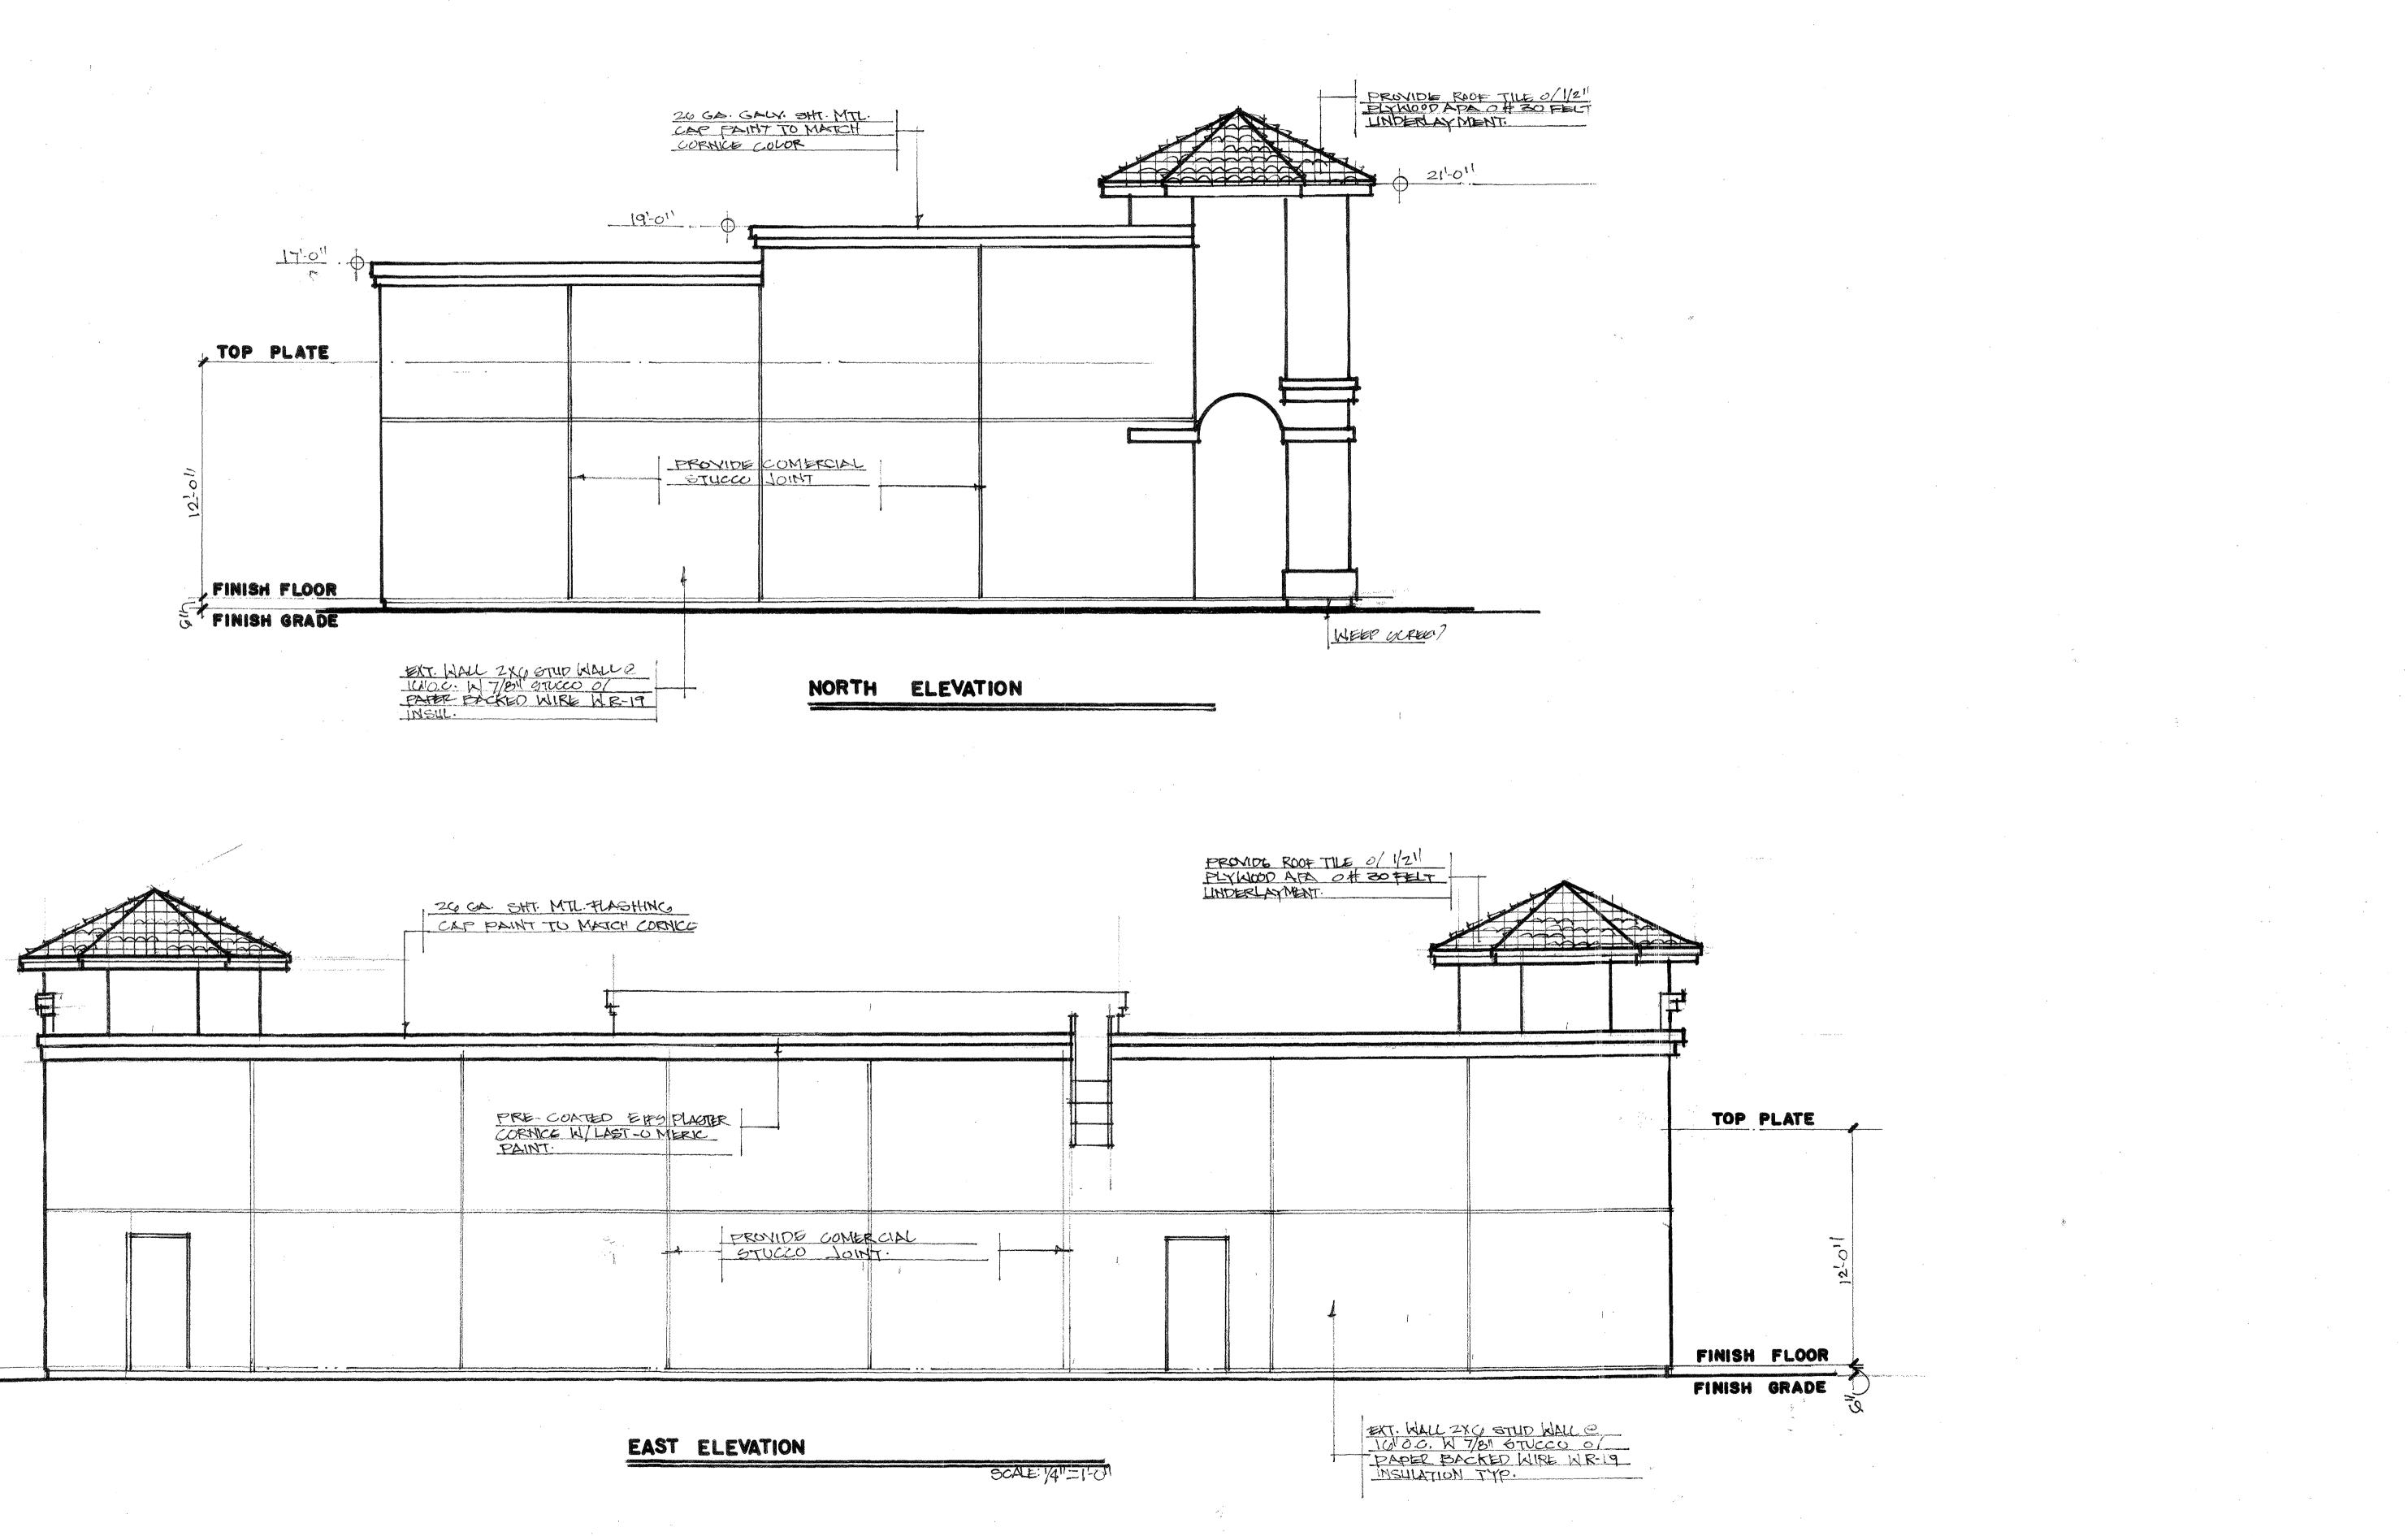

- APPLICANT: Jesus Vargas
- DUE DATE: October 3, 2023

The Department of Public Works and Planning, Development Services and Capital Projects Division is reviewing the subject applications proposing to allow conditional rezone of a 2.8-acre parcel from the AL-20 (Limited Agriculture) Zone District to the AE-20 (Exclusive Agriculture) Zone District and a Conditional Use Permit to allow an Agricultural Commercial Center on the subject parcel consisting of a grocery store, automobile service station and a restaurant. The subject parcel is located on the southwest corner of State Route180 and S. Reed Road-(18266 E. Kings Canyon Road, Sanger). (APN 333-220-58).