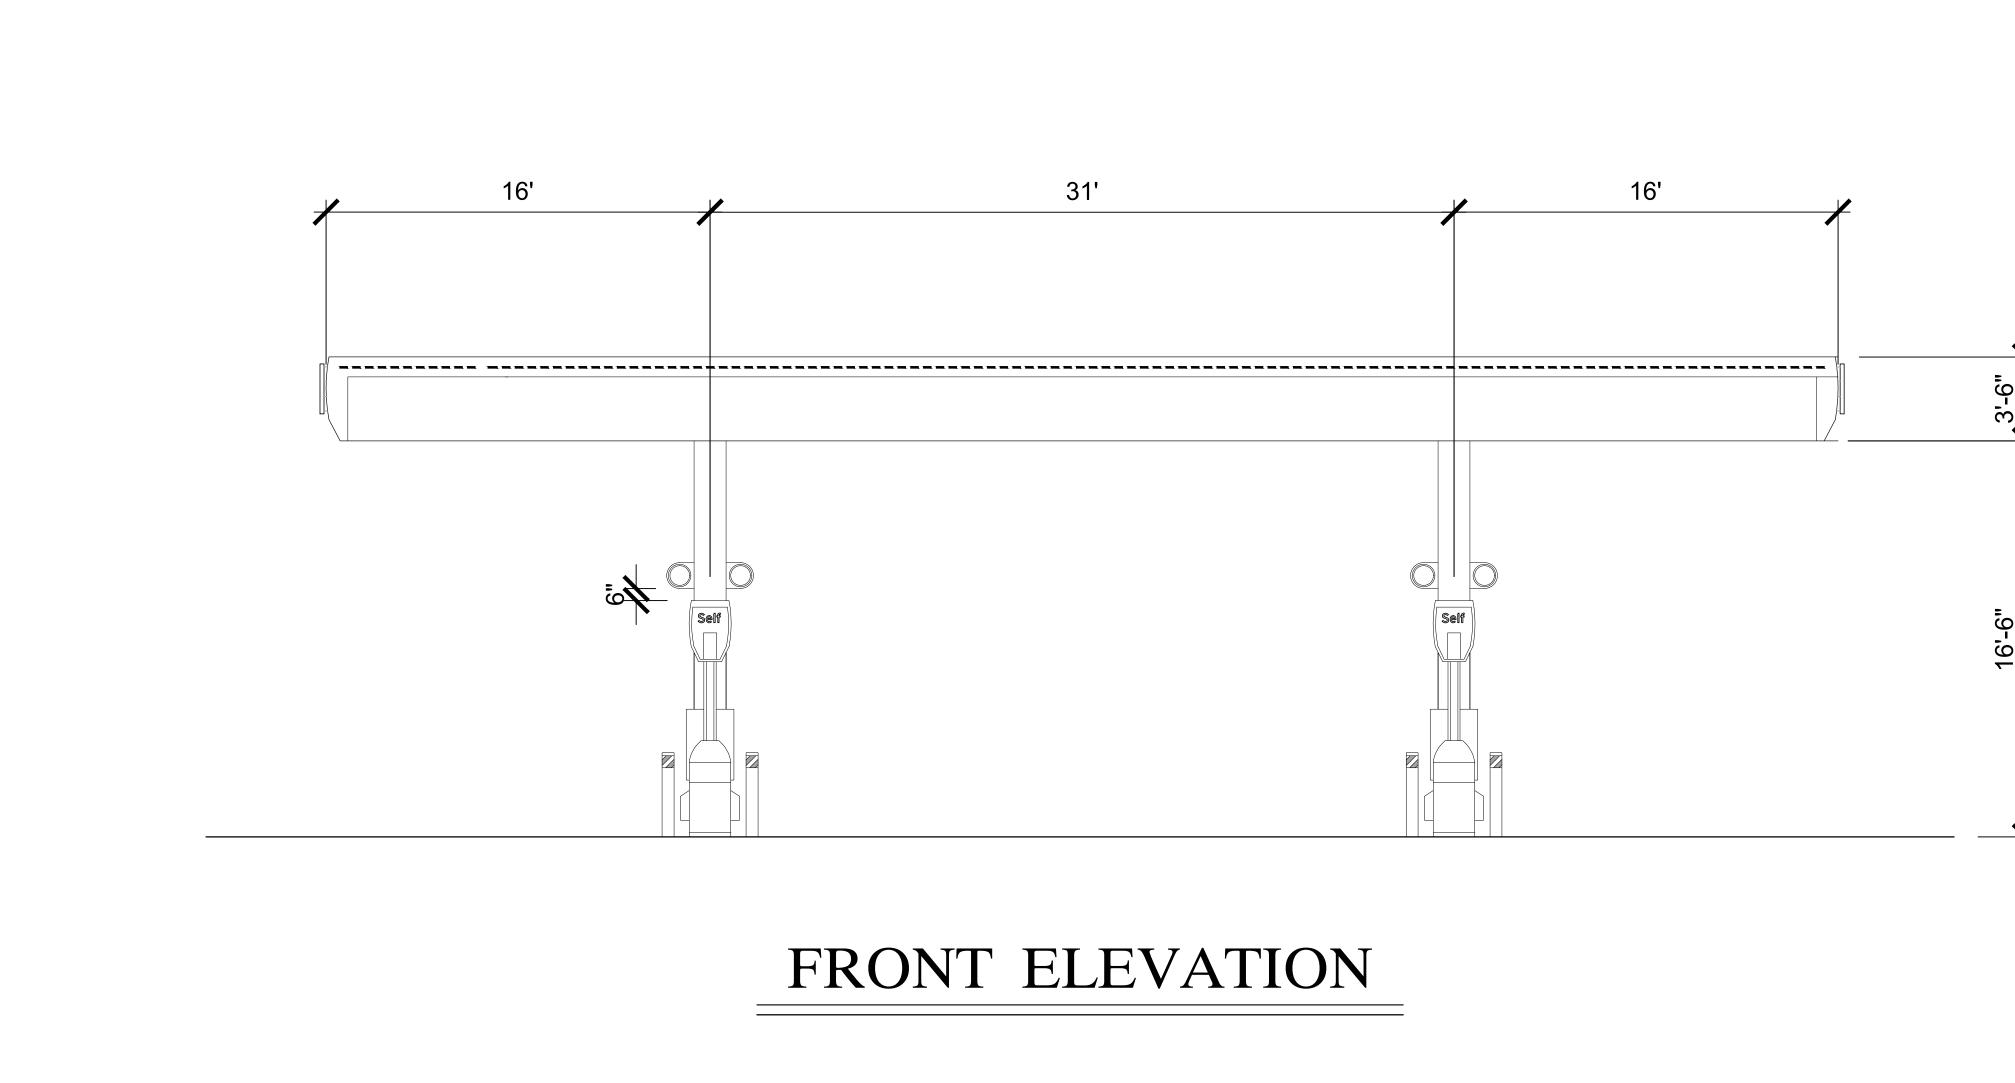

- APPLICANT: Jesus Vargas
- DUE DATE: October 3, 2023

The Department of Public Works and Planning, Development Services and Capital Projects Division is reviewing the subject applications proposing to allow conditional rezone of a 2.8-acre parcel from the AL-20 (Limited Agriculture) Zone District to the AE-20 (Exclusive Agriculture) Zone District and a Conditional Use Permit to allow an Agricultural Commercial Center on the subject parcel consisting of a grocery store, automobile service station and a restaurant. The subject parcel is located on the southwest corner of State Route180 and S. Reed Road-(18266 E. Kings Canyon Road, Sanger). (APN 333-220-58).