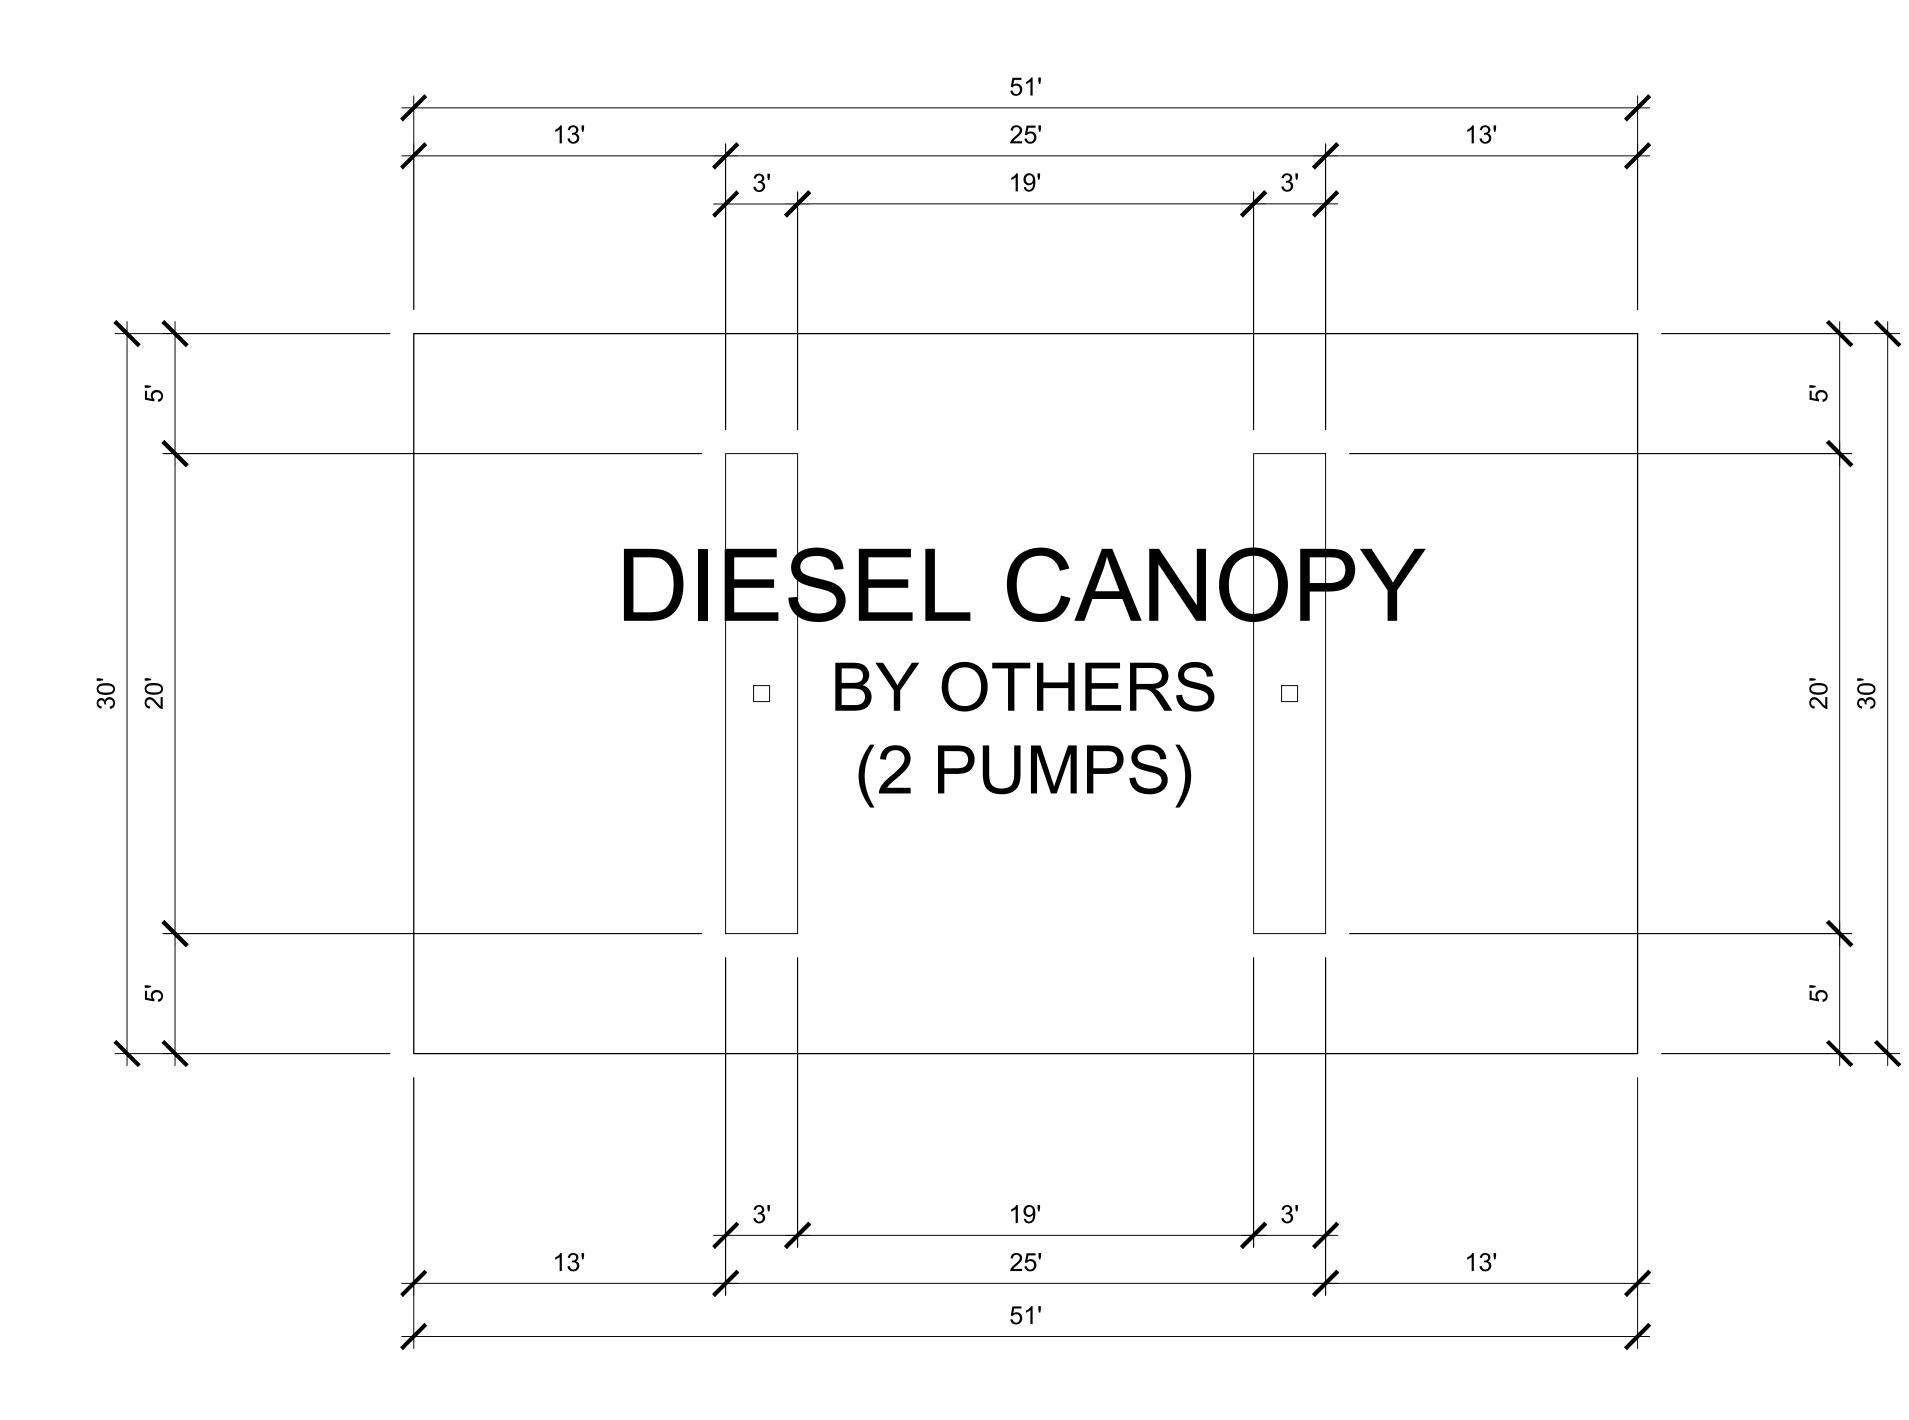

- APPLICANT: Jesus Vargas
- DUE DATE: October 3, 2023

The Department of Public Works and Planning, Development Services and Capital Projects Division is reviewing the subject applications proposing to allow conditional rezone of a 2.8-acre parcel from the AL-20 (Limited Agriculture) Zone District to the AE-20 (Exclusive Agriculture) Zone District and a Conditional Use Permit to allow an Agricultural Commercial Center on the subject parcel consisting of a grocery store, automobile service station and a restaurant. The subject parcel is located on the southwest corner of State Route180 and S. Reed Road-(18266 E. Kings Canyon Road, Sanger). (APN 333-220-58).